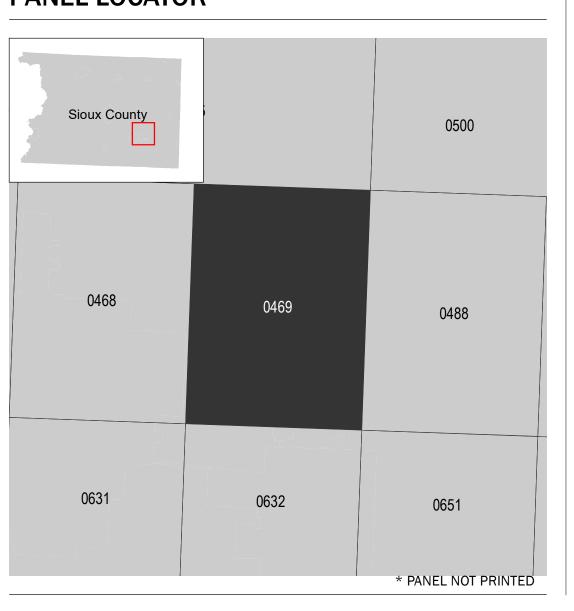

# **PANEL LOCATOR**

National Flood Insurance Program FEMA S ZONE X

NATIONAL FLOOD INSURANCE PROGRAM

FLOOD INSURANCE RATE MAP SIOUX COUNTY, IOWA and Incorporated Areas

**PRELIMINARY** 5/29/2020

> **VERSION NUMBER** 2.4.3.0 **MAP NUMBER** 19167C0469D **EFFECTIVE DATE**