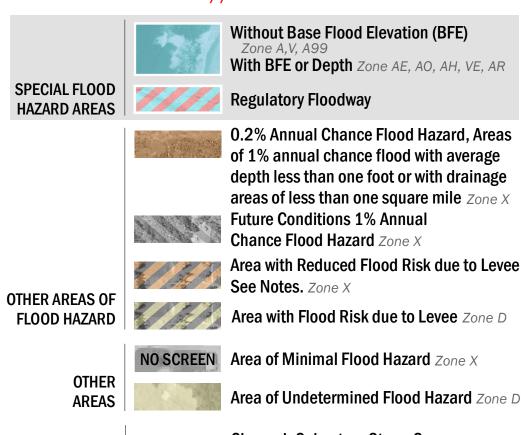

FLOOD HAZARD

----- Channel, Culvert, or Storm Sewer **GENERAL** STRUCTURES Levee, Dike, or Floodwall 18.2 Cross Sections with 1% Annual Chance

17.5 Water Surface Elevation 8 ---- Coastal Transect —--- Coastal Transect Baseline —- Profile Baseline - Hydrographic Feature **Base Flood Elevation Line (BFE)** 