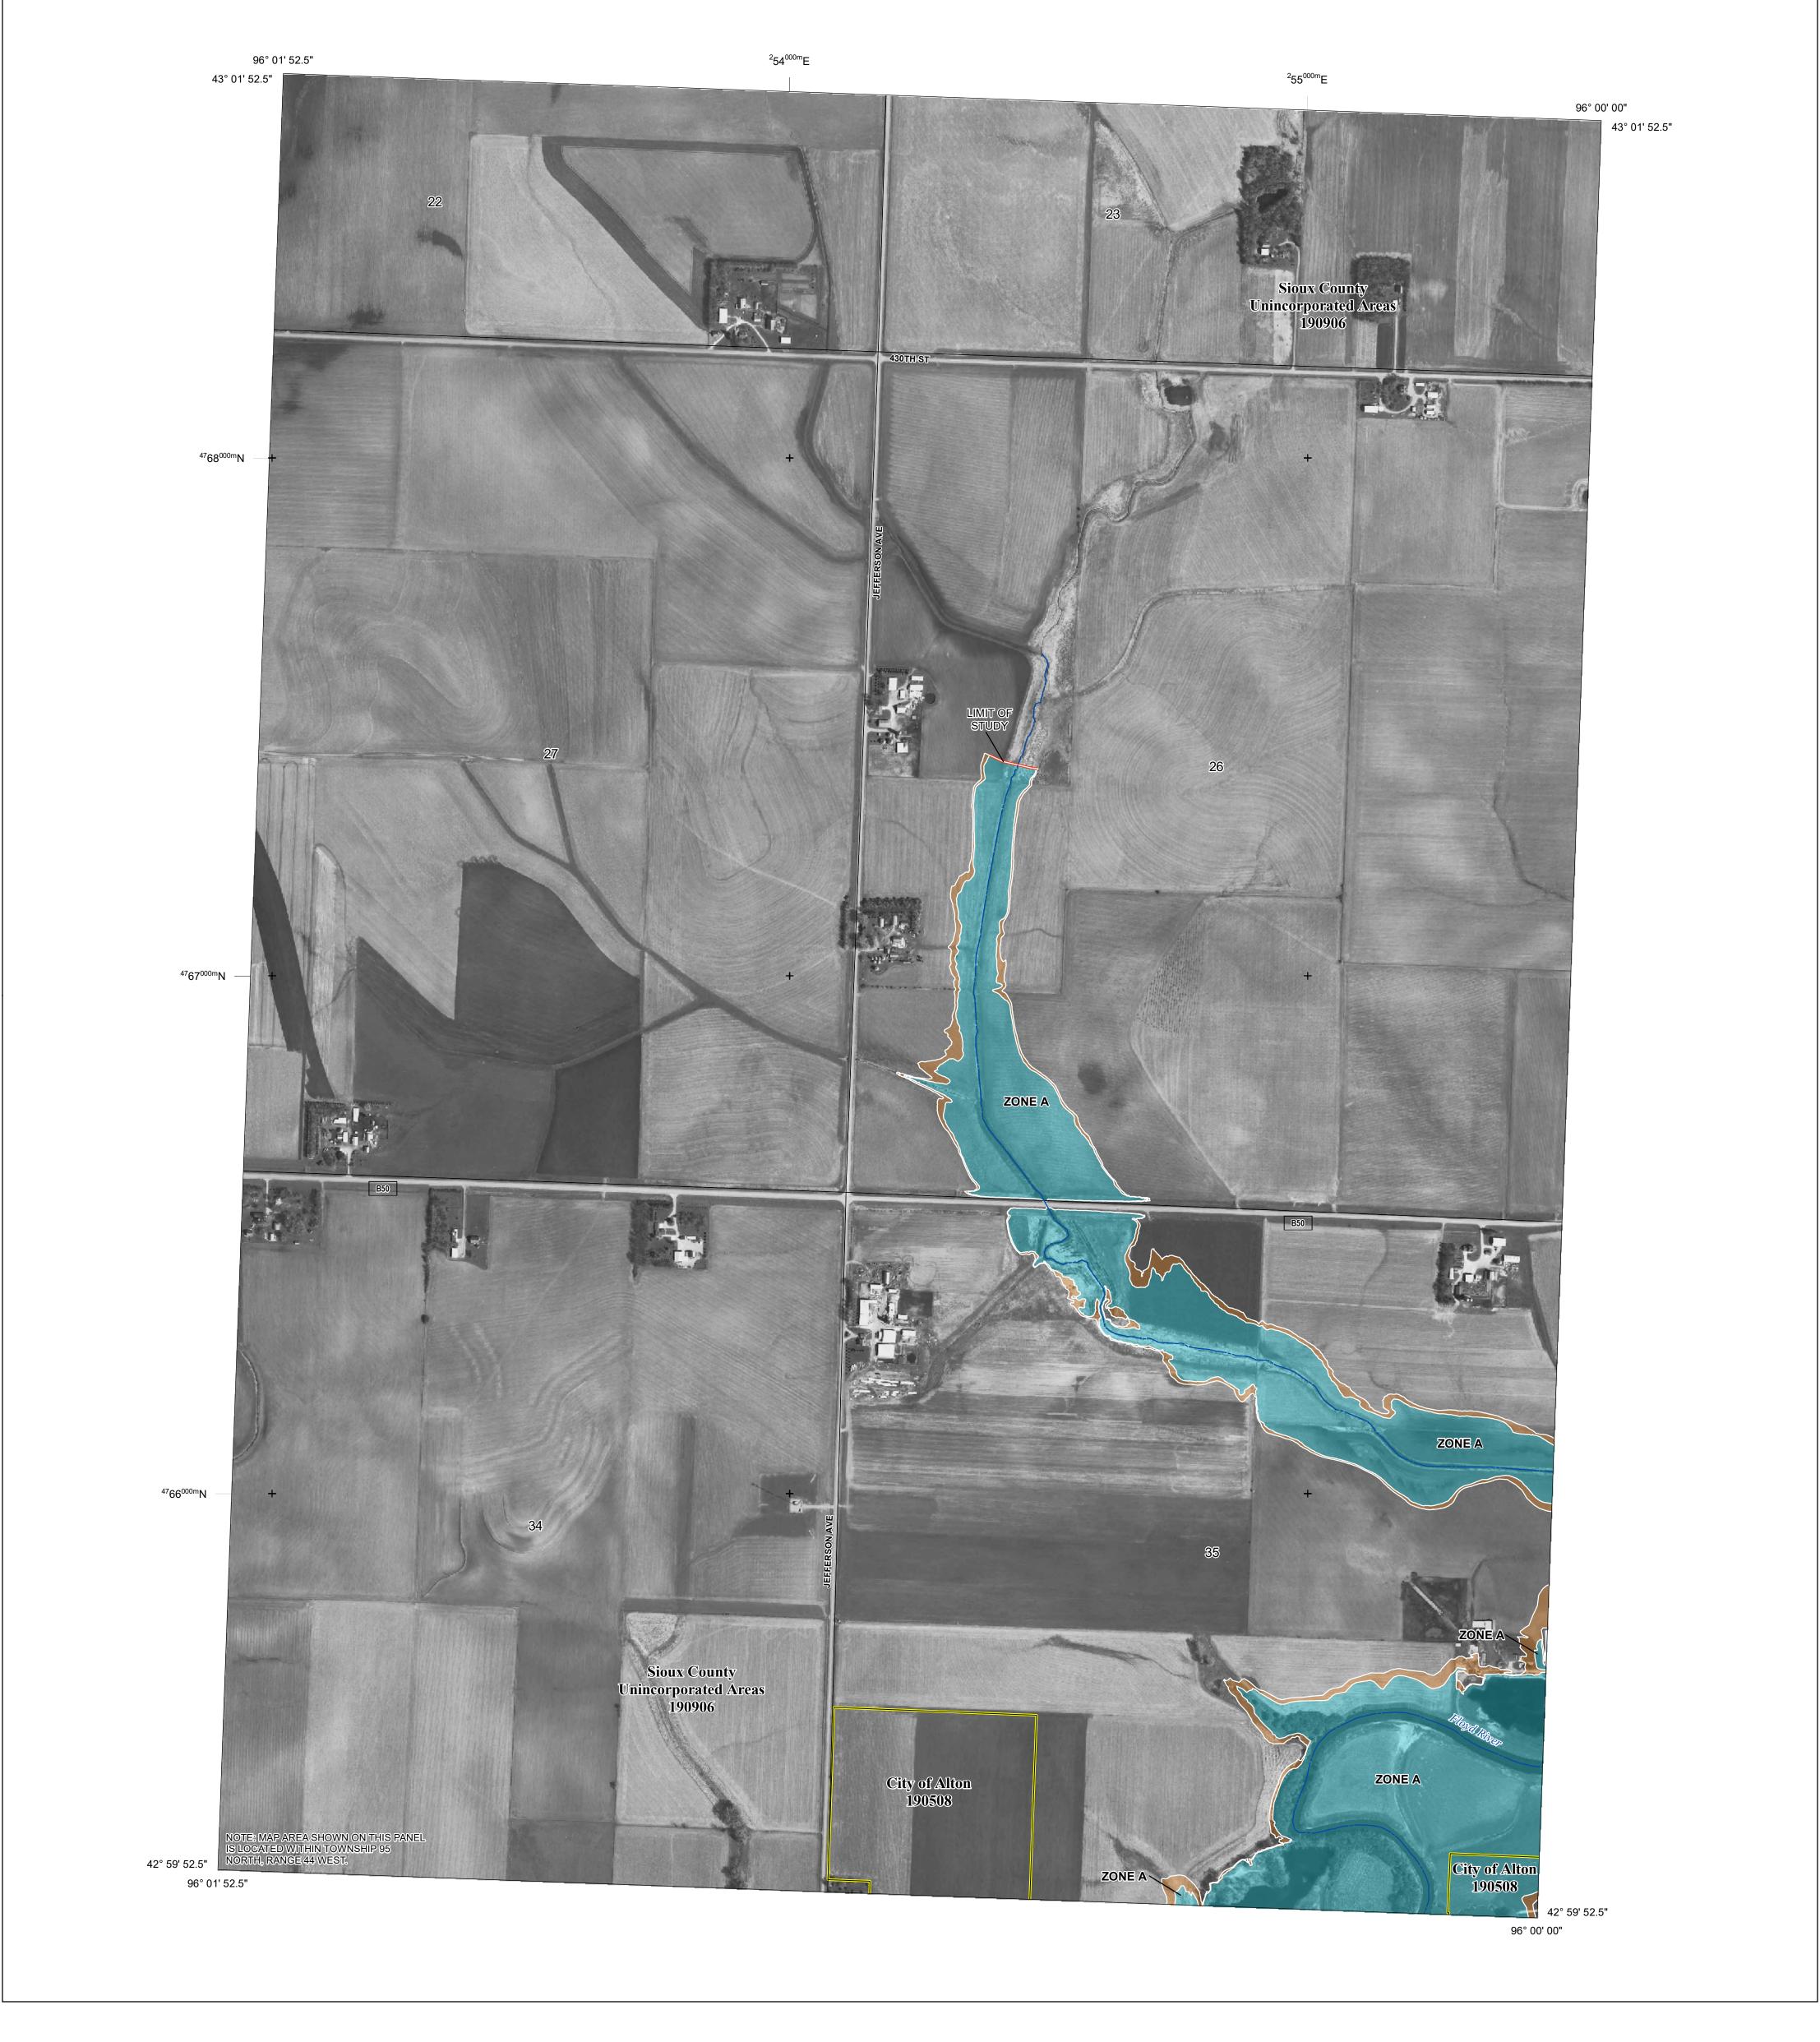

## FLOOD HAZARD INFORMATION

SEE FIS REPORT FOR ZONE DESCRIPTIONS AND INDEX MAP THE INFORMATION DEPICTED ON THIS MAP AND SUPPORTING **DOCUMENTATION ARE ALSO AVAILABLE IN DIGITAL FORMAT AT** HTTPS://MSC.FEMA.GOV

FLOOD HAZARD

----- Channel, Culvert, or Storm Sewer **GENERAL** STRUCTURES Levee, Dike, or Floodwall 18.2 Cross Sections with 1% Annual Chance

17.5 Water Surface Elevation 8 ---- Coastal Transect —--- Coastal Transect Baseline —- Profile Baseline - Hydrographic Feature **Base Flood Elevation Line (BFE)** 

Limit of Study

**Jurisdiction Boundary** 

OTHER

**FEATURES** 

**NOTES TO USERS** 

For information and questions about this map, available products associated with this FIRM including historic versions of this FIRM, how to order products or the National Flood Insurance Program in general, please call the FEMA Map Information eXchange at 1-877-FEMA-MAP (1-877-336-2627) or visit the FEMA Map Service Center website at http://msc.fema.gov. Available products may include previously issued Letters of Map Change, a Flood Insurance Study Report, and/or digital versions of this map. Many of these products can be ordered or obtained directly from the website. Users may determine the current map date for each FIRM panel by visiting the FEMA Map Service Center website or by calling the FEMA Map Information eXchange.