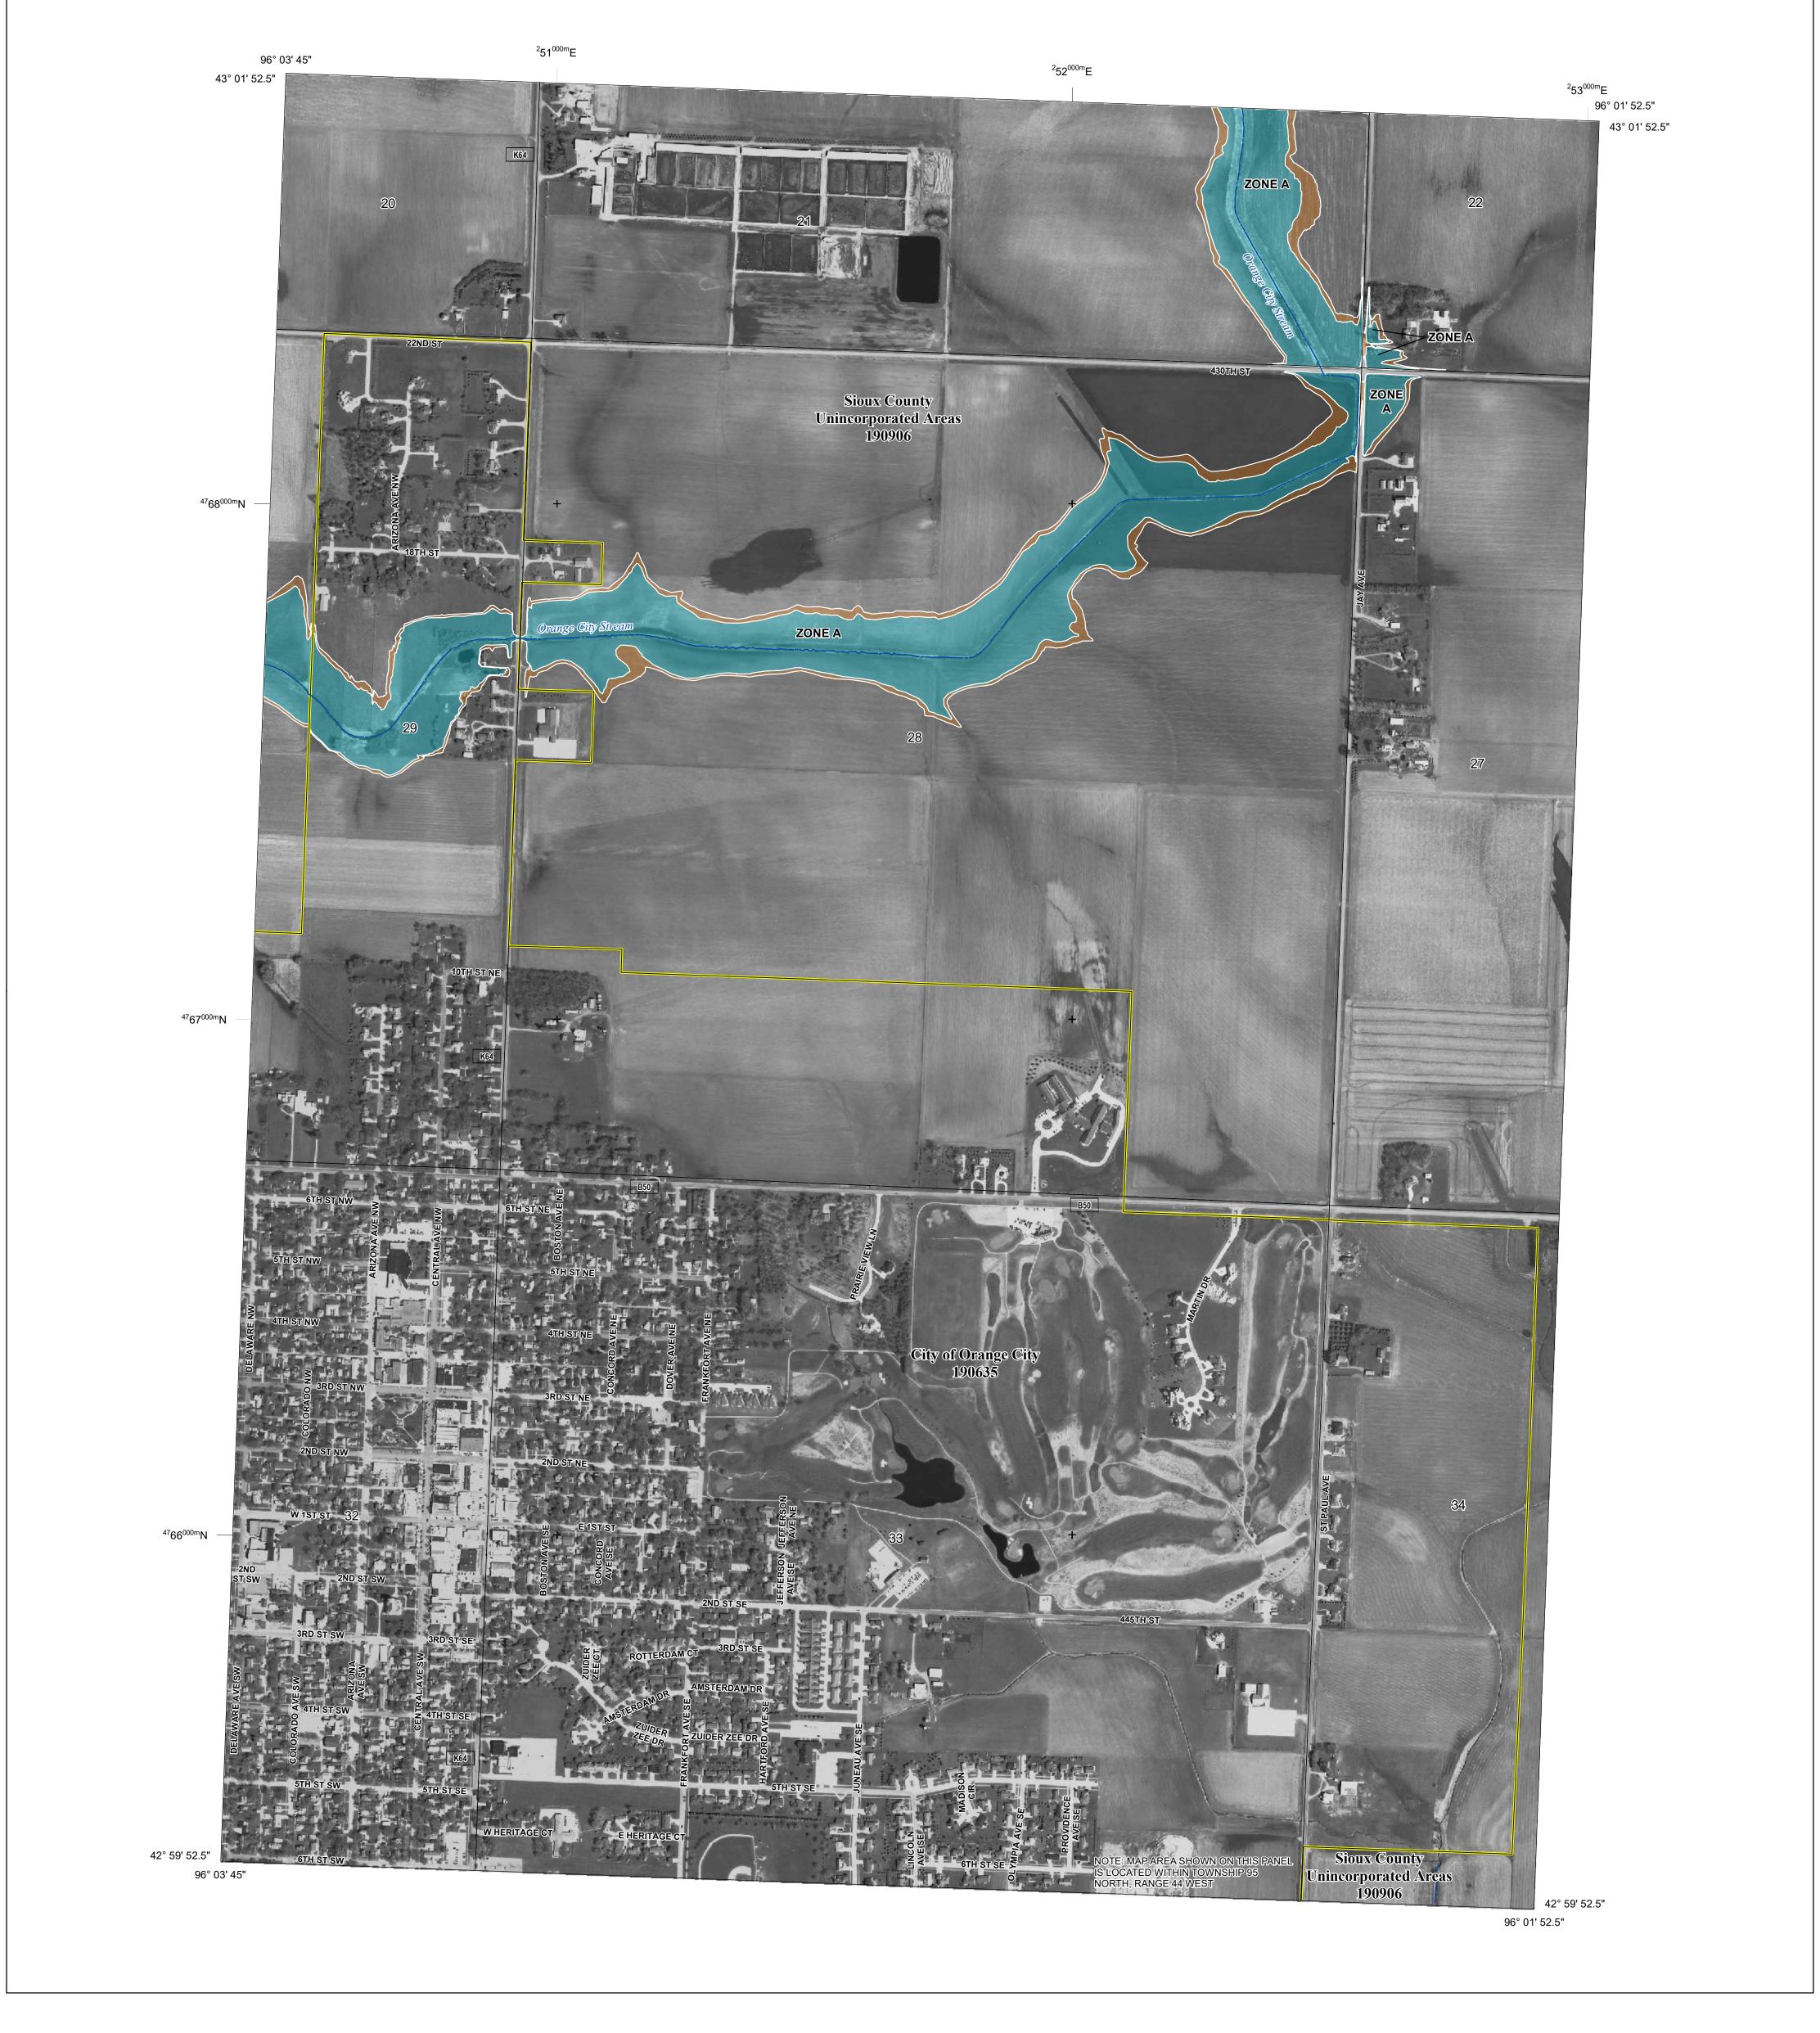

## **PANEL LOCATOR**

National Flood Insurance Program FEMA S ZONE X

NATIONAL FLOOD INSURANCE PROGRAM FLOOD INSURANCE RATE MAP

SIOUX COUNTY, IOWA and Incorporated Areas

PANEL 468 OF 700

Panel Contains:

COMMUNITY NUMBER PANEL SUFFIX ORANGE CITY, CITY OF 190635 0468 SIOUX COUNTY 190906 0468