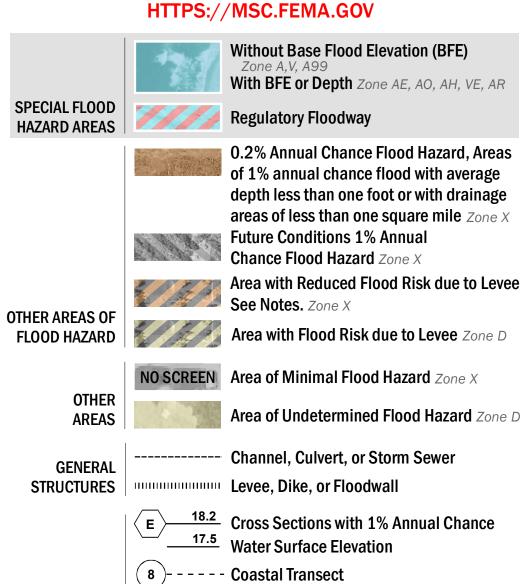

## FLOOD HAZARD INFORMATION

SEE FIS REPORT FOR ZONE DESCRIPTIONS AND INDEX MAP THE INFORMATION DEPICTED ON THIS MAP AND SUPPORTING **DOCUMENTATION ARE ALSO AVAILABLE IN DIGITAL FORMAT AT** 

—--- Coastal Transect Baseline

— - Profile Baseline

- Hydrographic Feature

**Jurisdiction Boundary** 

**Base Flood Elevation Line (BFE)** 

Limit of Study

OTHER

**FEATURES** 