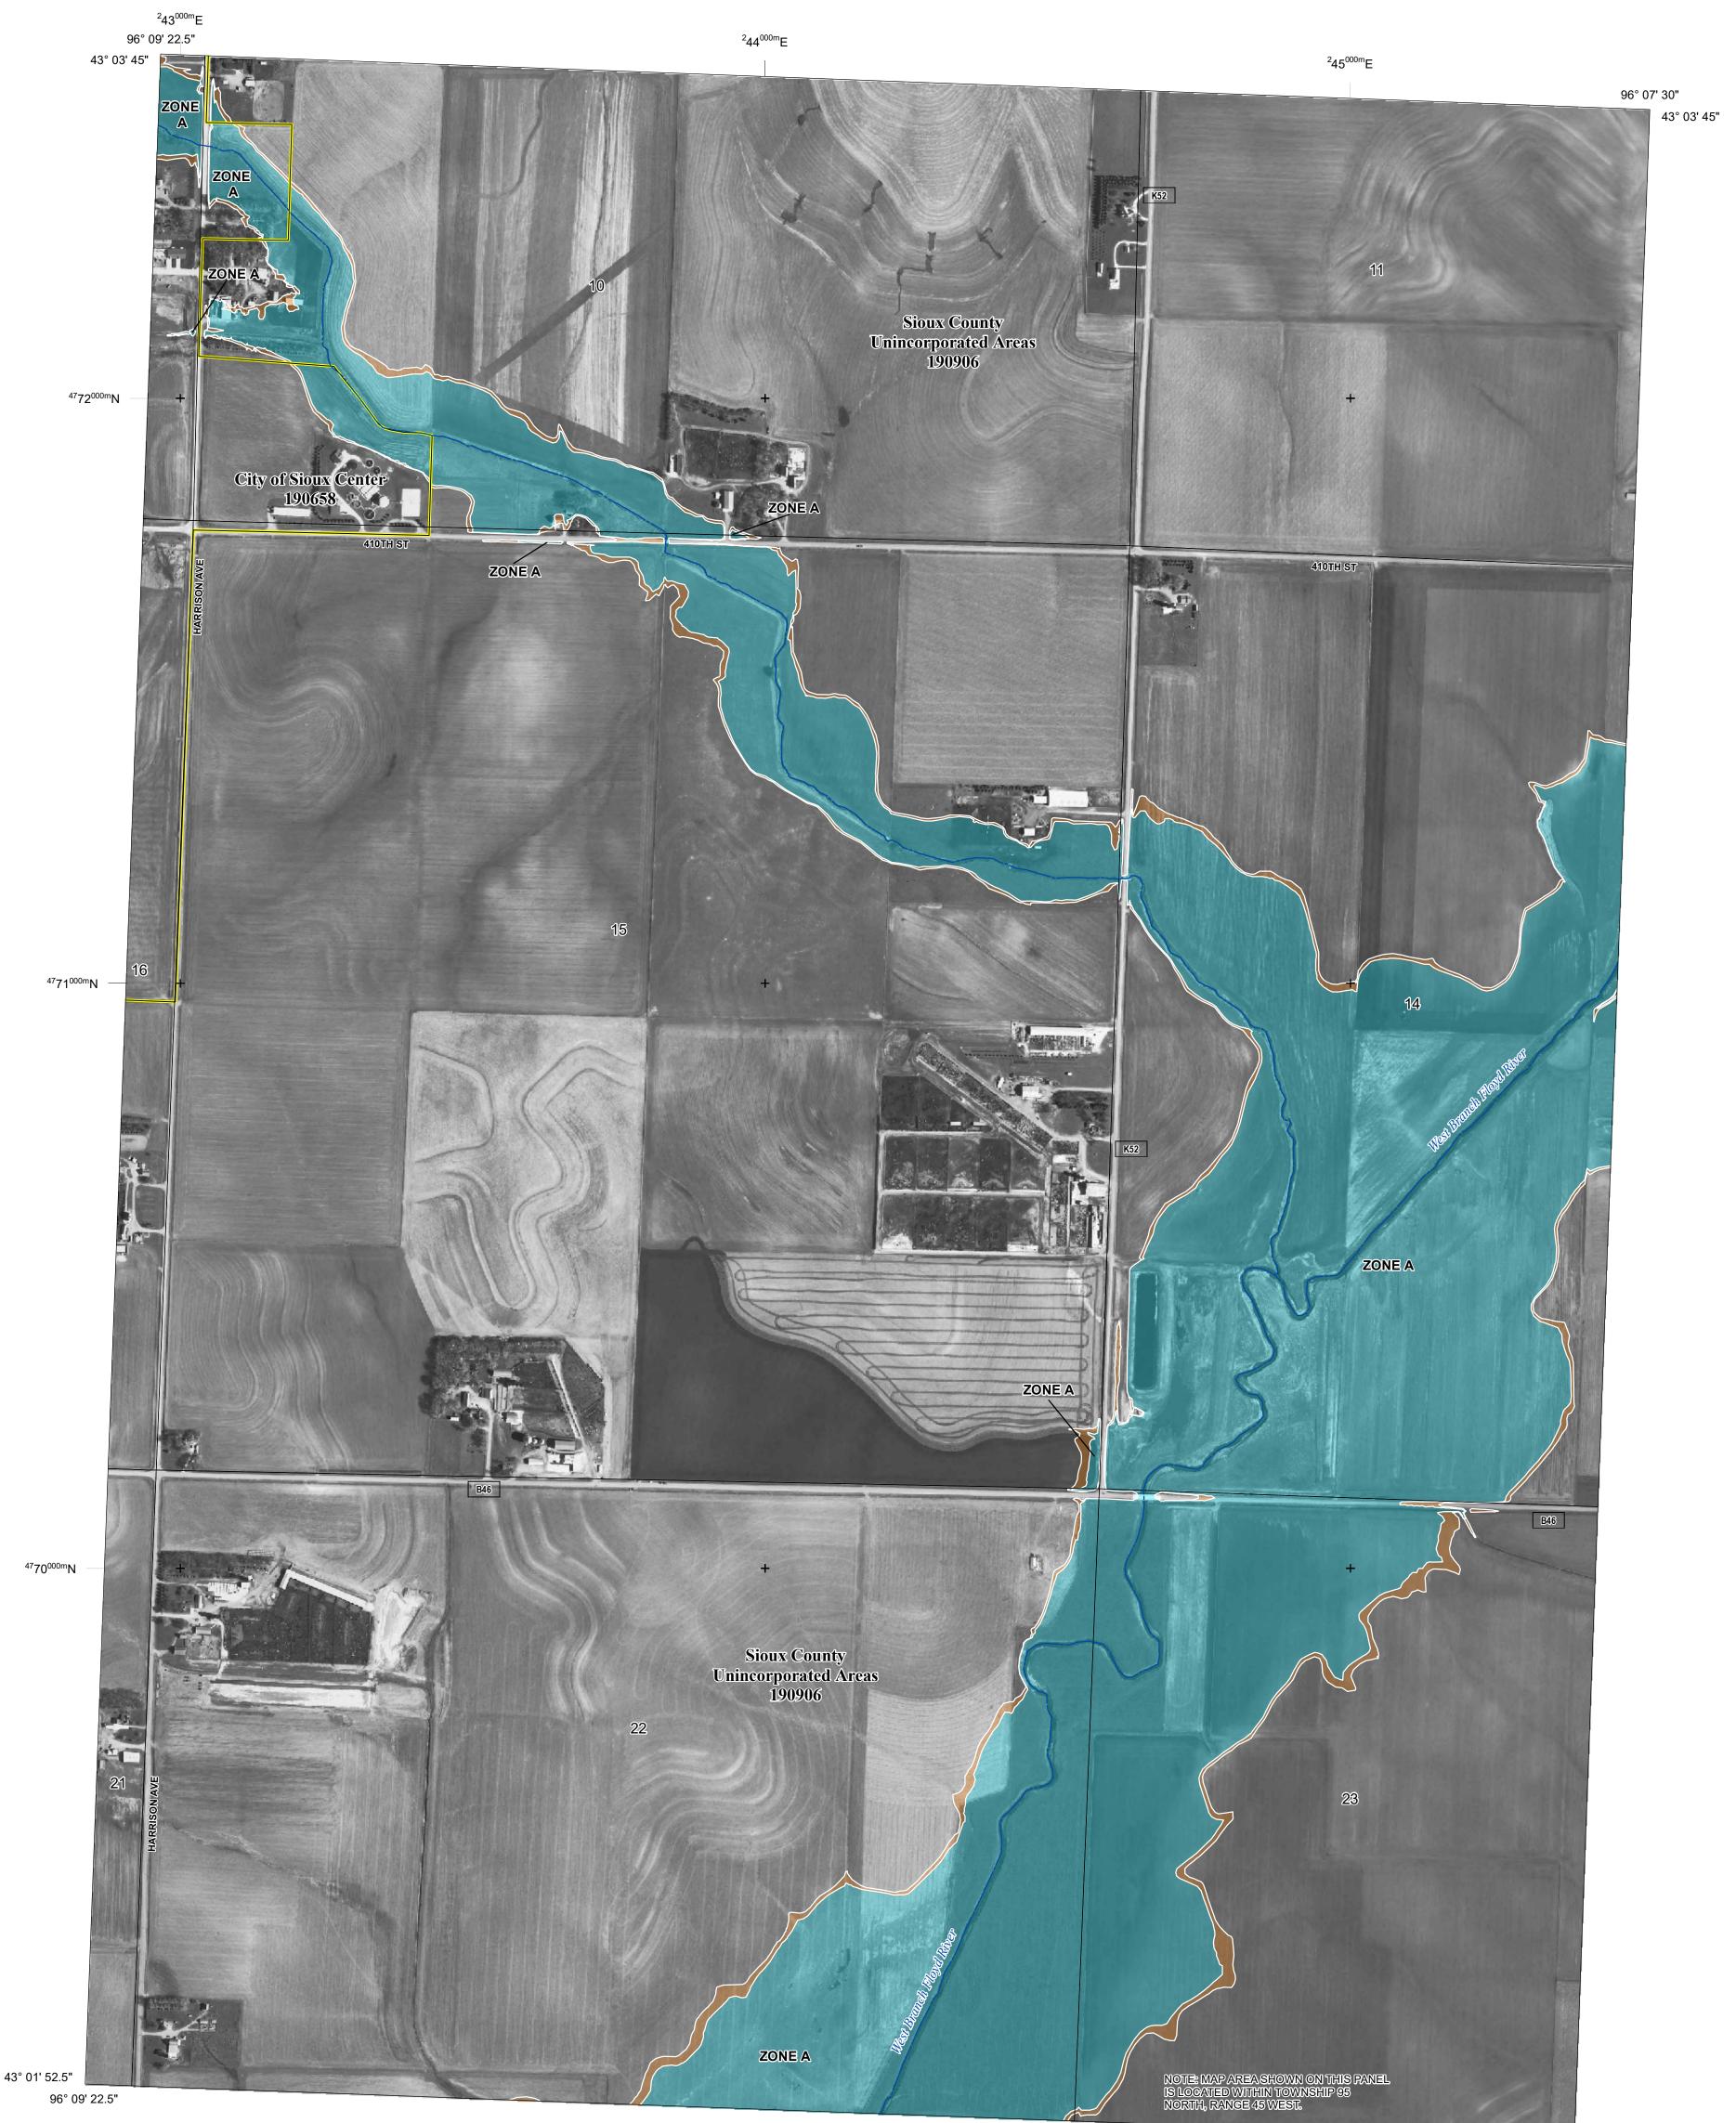

#### SEE FIS REPORT FOR ZONE DESCRIPTIONS AND INDEX MAP THE INFORMATION DEPICTED ON THIS MAP AND SUPPORTING DOCUMENTATION ARE ALSO AVAILABLE IN DIGITAL FORMAT AT HTTPS://MSC.FEMA.GOV

## PANEL LOCATOR

| COMMUNITY          | NUMBER | PANEL | SUFFIX |
|--------------------|--------|-------|--------|
| SIOUX CENTER, CITY | 190658 | 0442  | D      |
| SIOUX COUNTY       | 190906 | 0442  | D      |