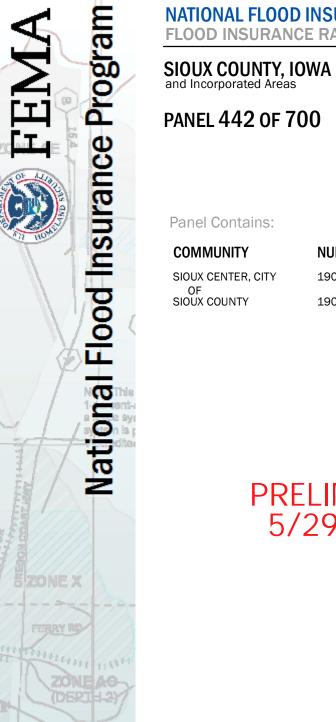

## PANEL LOCATOR

| COMMUNITY          | NUMBER | PANEL | SUFFIX |
|--------------------|--------|-------|--------|
| SIOUX CENTER, CITY | 190658 | 0442  | D      |
| SIOUX COUNTY       | 190906 | 0442  | D      |

### PRELIMINARY 5/29/2020

**VERSION NUMBER** 2.4.3.0

**MAP NUMBER** 19167C0442D

**EFFECTIVE DATE**