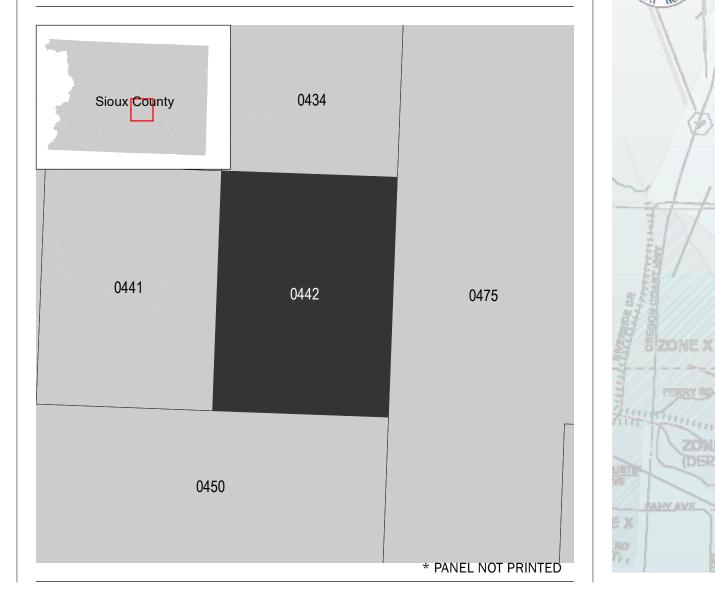

## PANEL LOCATOR

| COMMUNITY          | NUMBER | PANEL | SUFFIX |
|--------------------|--------|-------|--------|
| SIOUX CENTER, CITY | 190658 | 0442  | D      |
| SIOUX COUNTY       | 190906 | 0442  | D      |