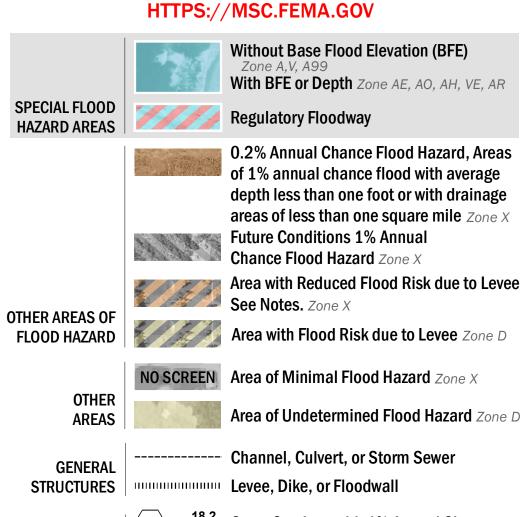

## FLOOD HAZARD INFORMATION

SEE FIS REPORT FOR ZONE DESCRIPTIONS AND INDEX MAP THE INFORMATION DEPICTED ON THIS MAP AND SUPPORTING **DOCUMENTATION ARE ALSO AVAILABLE IN DIGITAL FORMAT AT** 

18.2 Cross Sections with 1% Annual Chance 17.5 Water Surface Elevation 8 ---- Coastal Transect — -- Coastal Transect Baseline —- Profile Baseline - Hydrographic Feature **Base Flood Elevation Line (BFE)** Limit of Study OTHER

**Jurisdiction Boundary** 

**FEATURES** 