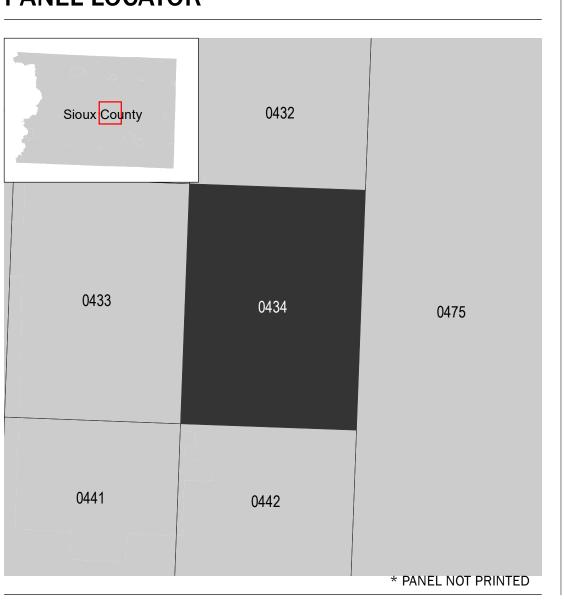

## **PANEL LOCATOR**

National Flood Insurance Program NATIONAL FLOOD INSURANCE PROGRAM FLOOD INSURANCE RATE MAP SIOUX COUNTY, IOWA and Incorporated Areas

FEMA

5 ZONE X

PANEL 434 OF 700

| Panel Contains:    |        |       |        |
|--------------------|--------|-------|--------|
| COMMUNITY          | NUMBER | PANEL | SUFFIX |
| SIOUX CENTER, CITY | 190658 | 0434  | D      |
| SIOUX COUNTY       | 190906 | 0434  | D      |
|                    |        |       |        |