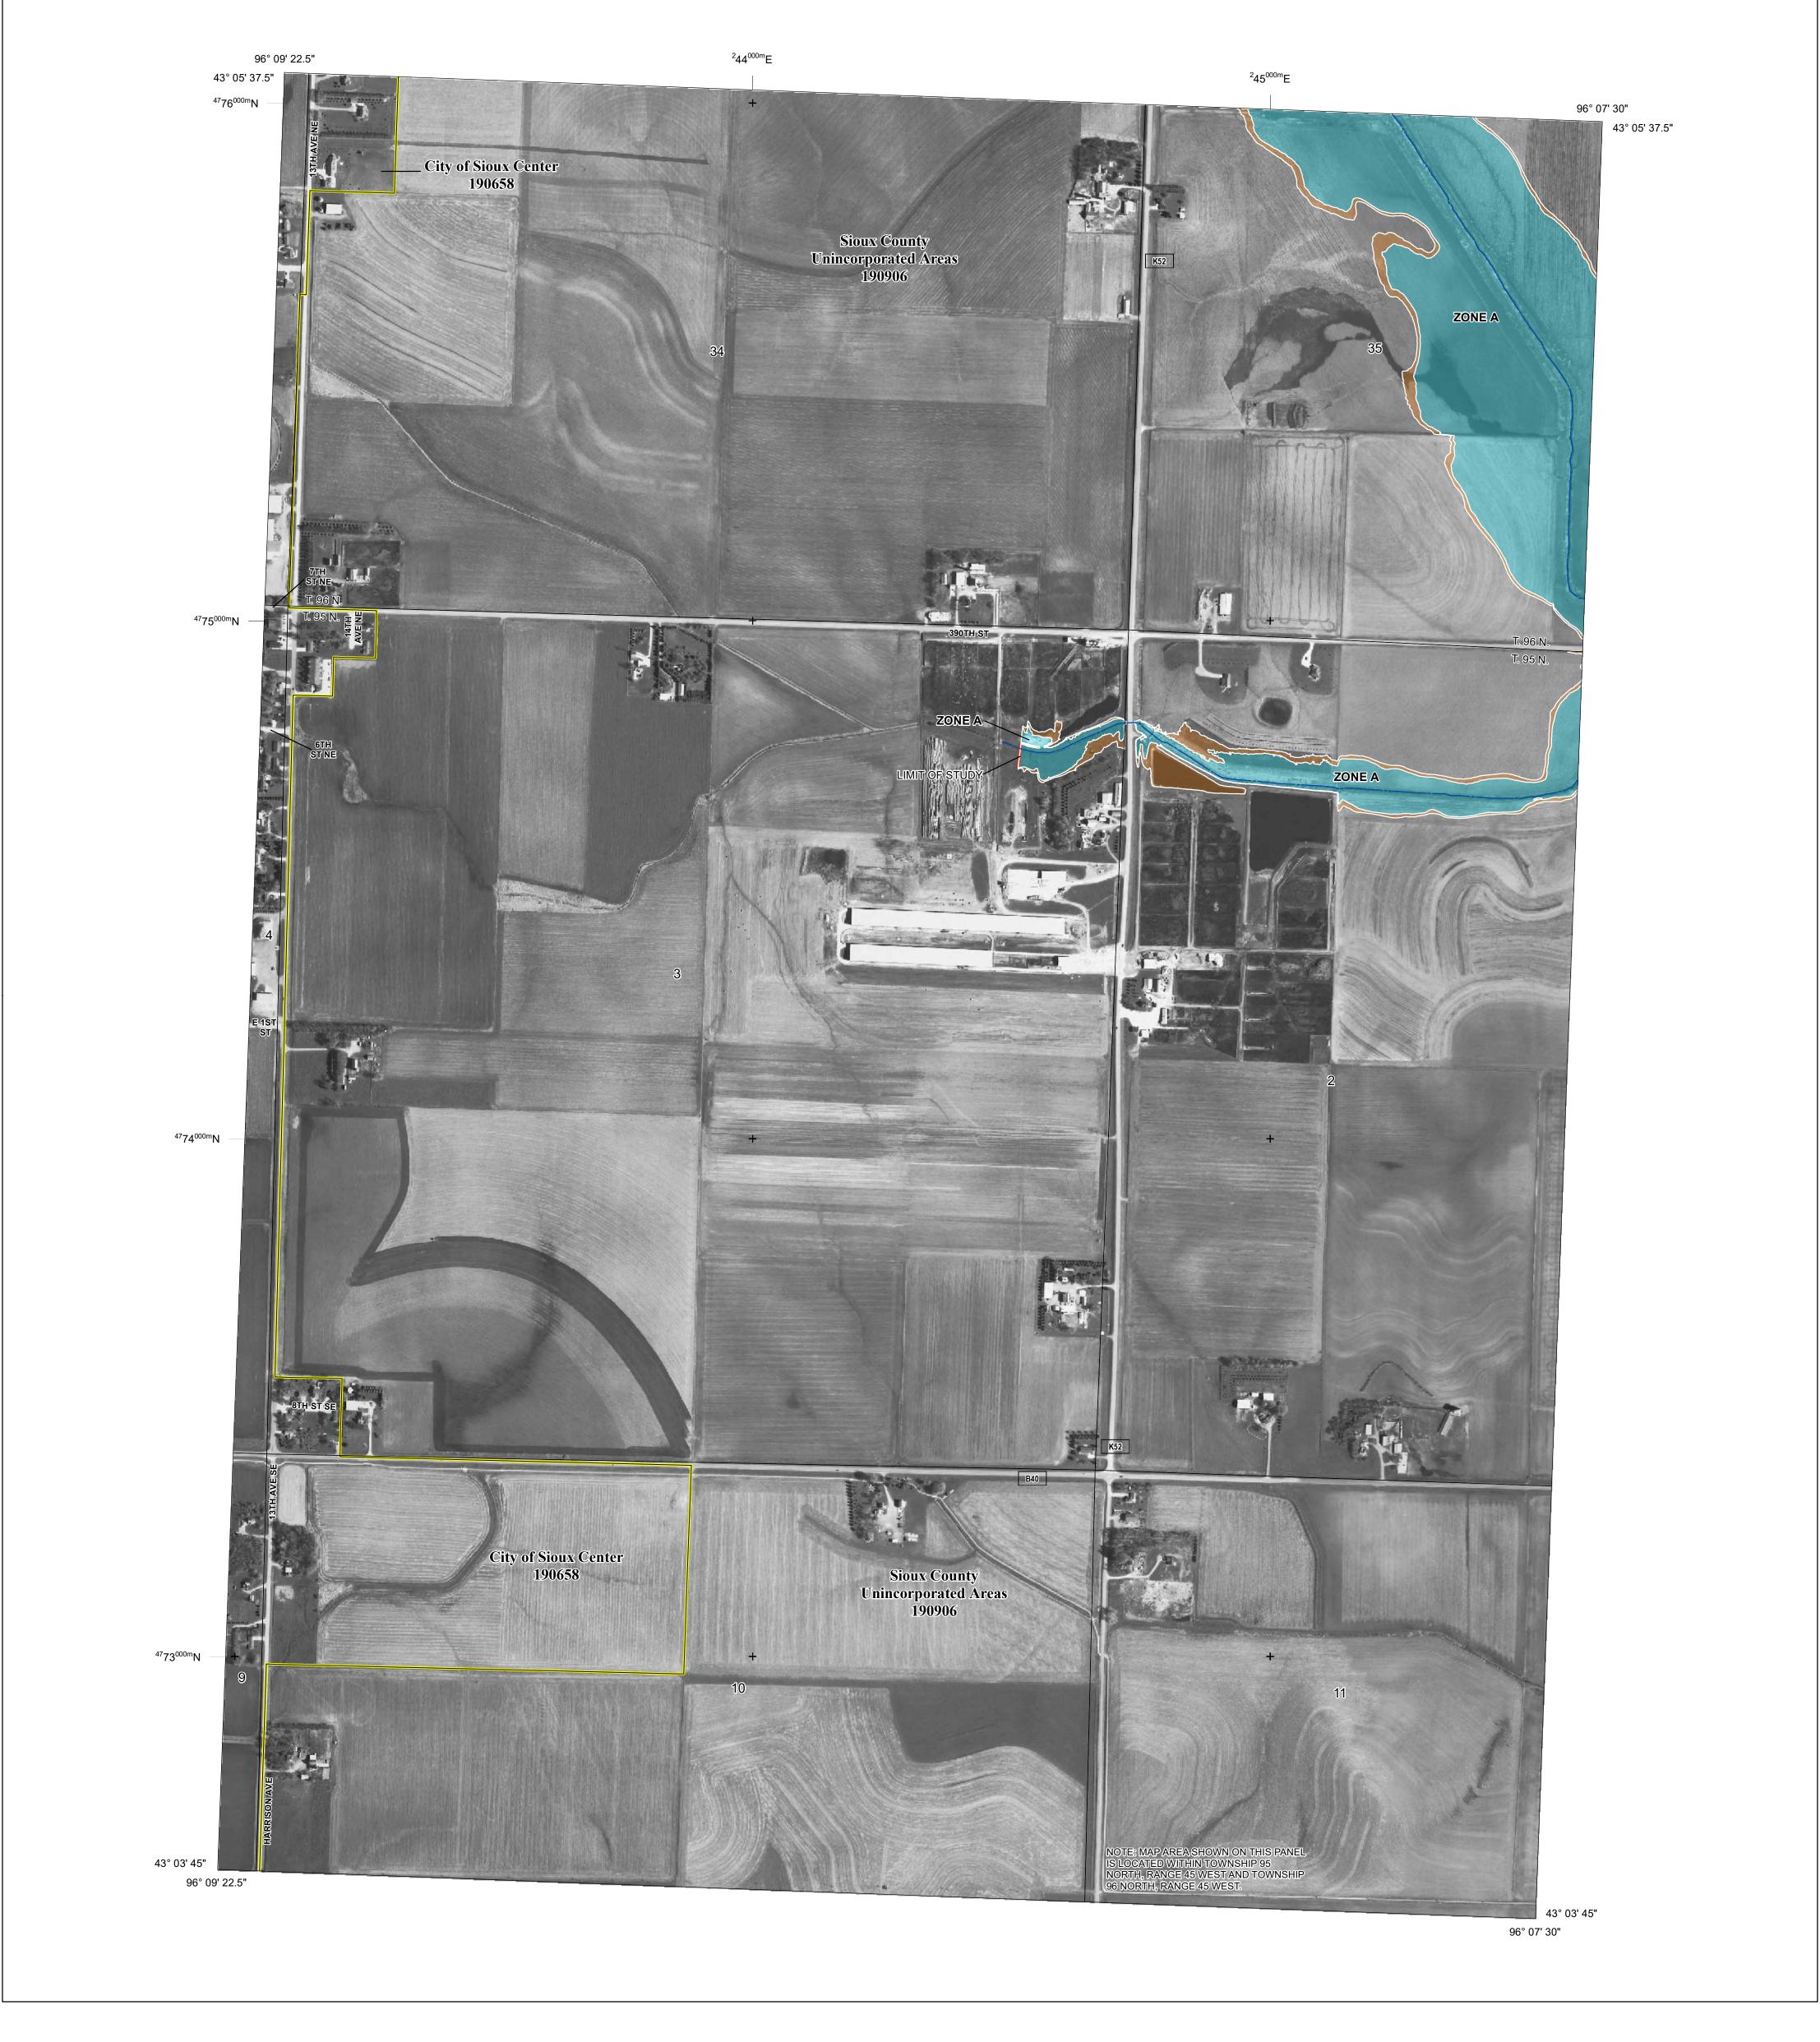

## FLOOD HAZARD INFORMATION

SEE FIS REPORT FOR ZONE DESCRIPTIONS AND INDEX MAP THE INFORMATION DEPICTED ON THIS MAP AND SUPPORTING **DOCUMENTATION ARE ALSO AVAILABLE IN DIGITAL FORMAT AT** 

18.2 Cross Sections with 1% Annual Chance 17.5 Water Surface Elevation 8 ---- Coastal Transect — -- Coastal Transect Baseline —- Profile Baseline - Hydrographic Feature **Base Flood Elevation Line (BFE)** Limit of Study OTHER

**Jurisdiction Boundary** 

**FEATURES** 

## **PANEL LOCATOR**

National Flood Insurance Program NATIONAL FLOOD INSURANCE PROGRAM FLOOD INSURANCE RATE MAP SIOUX COUNTY, IOWA and Incorporated Areas

FEMA

5 ZONE X

PANEL 434 OF 700

| Panel Contains:    |        |       |        |
|--------------------|--------|-------|--------|
| COMMUNITY          | NUMBER | PANEL | SUFFIX |
| SIOUX CENTER, CITY | 190658 | 0434  | D      |
| SIOUX COUNTY       | 190906 | 0434  | D      |
|                    |        |       |        |