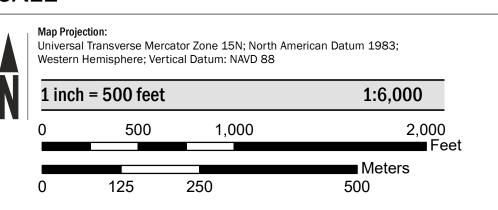

map date for each FIRM panel by visiting the FEMA Map Service Center website or by calling the FEMA Map Information eXchange.

Communities annexing land on adjacent FIRM panels must obtain a current copy of the adjacent panel as well as the current FIRM Index. These may be ordered directly from the Map Service Center at the number listed above. For community and countywide map dates refer to the Flood Insurance Study report for this jurisdiction. To determine if flood insurance is available in the community, contact your Insurance agent or call the National

Flood Insurance Program at 1-800-638-6620. Base map infomation shown on this FIRM was provided in digital format by the lowa Department of Natural Resources and Iowa Department of Transportation, dated 2014 or earlier.

## **SCALE**



## **PANEL LOCATOR**



National Flood Insurance Program NATIONAL FLOOD INSURANCE PROGRAM FLOOD INSURANCE RATE MAP SIOUX COUNTY, IOWA and Incorporated Areas

FEMA

5 ZONE X

PANEL 434 OF 700



| Panel Contains:    |        |       |        |
|--------------------|--------|-------|--------|
| COMMUNITY          | NUMBER | PANEL | SUFFIX |
| SIOUX CENTER, CITY | 190658 | 0434  | D      |
| SIOUX COUNTY       | 190906 | 0434  | D      |
|                    |        |       |        |

**PRELIMINARY** 5/29/2020

> **VERSION NUMBER** 2.4.3.0 **MAP NUMBER** 19167C0434D **EFFECTIVE DATE**