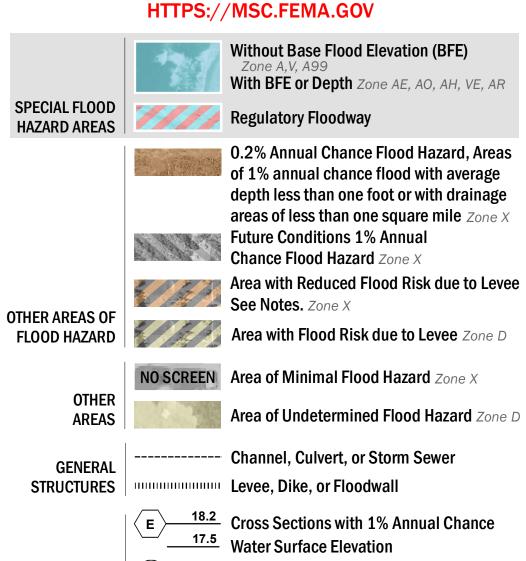

## FLOOD HAZARD INFORMATION

SEE FIS REPORT FOR ZONE DESCRIPTIONS AND INDEX MAP THE INFORMATION DEPICTED ON THIS MAP AND SUPPORTING **DOCUMENTATION ARE ALSO AVAILABLE IN DIGITAL FORMAT AT** 

8 ---- Coastal Transect

OTHER

**FEATURES** 

—--- Coastal Transect Baseline

— - Profile Baseline

- Hydrographic Feature

**Jurisdiction Boundary** 

**Base Flood Elevation Line (BFE)** 

Limit of Study