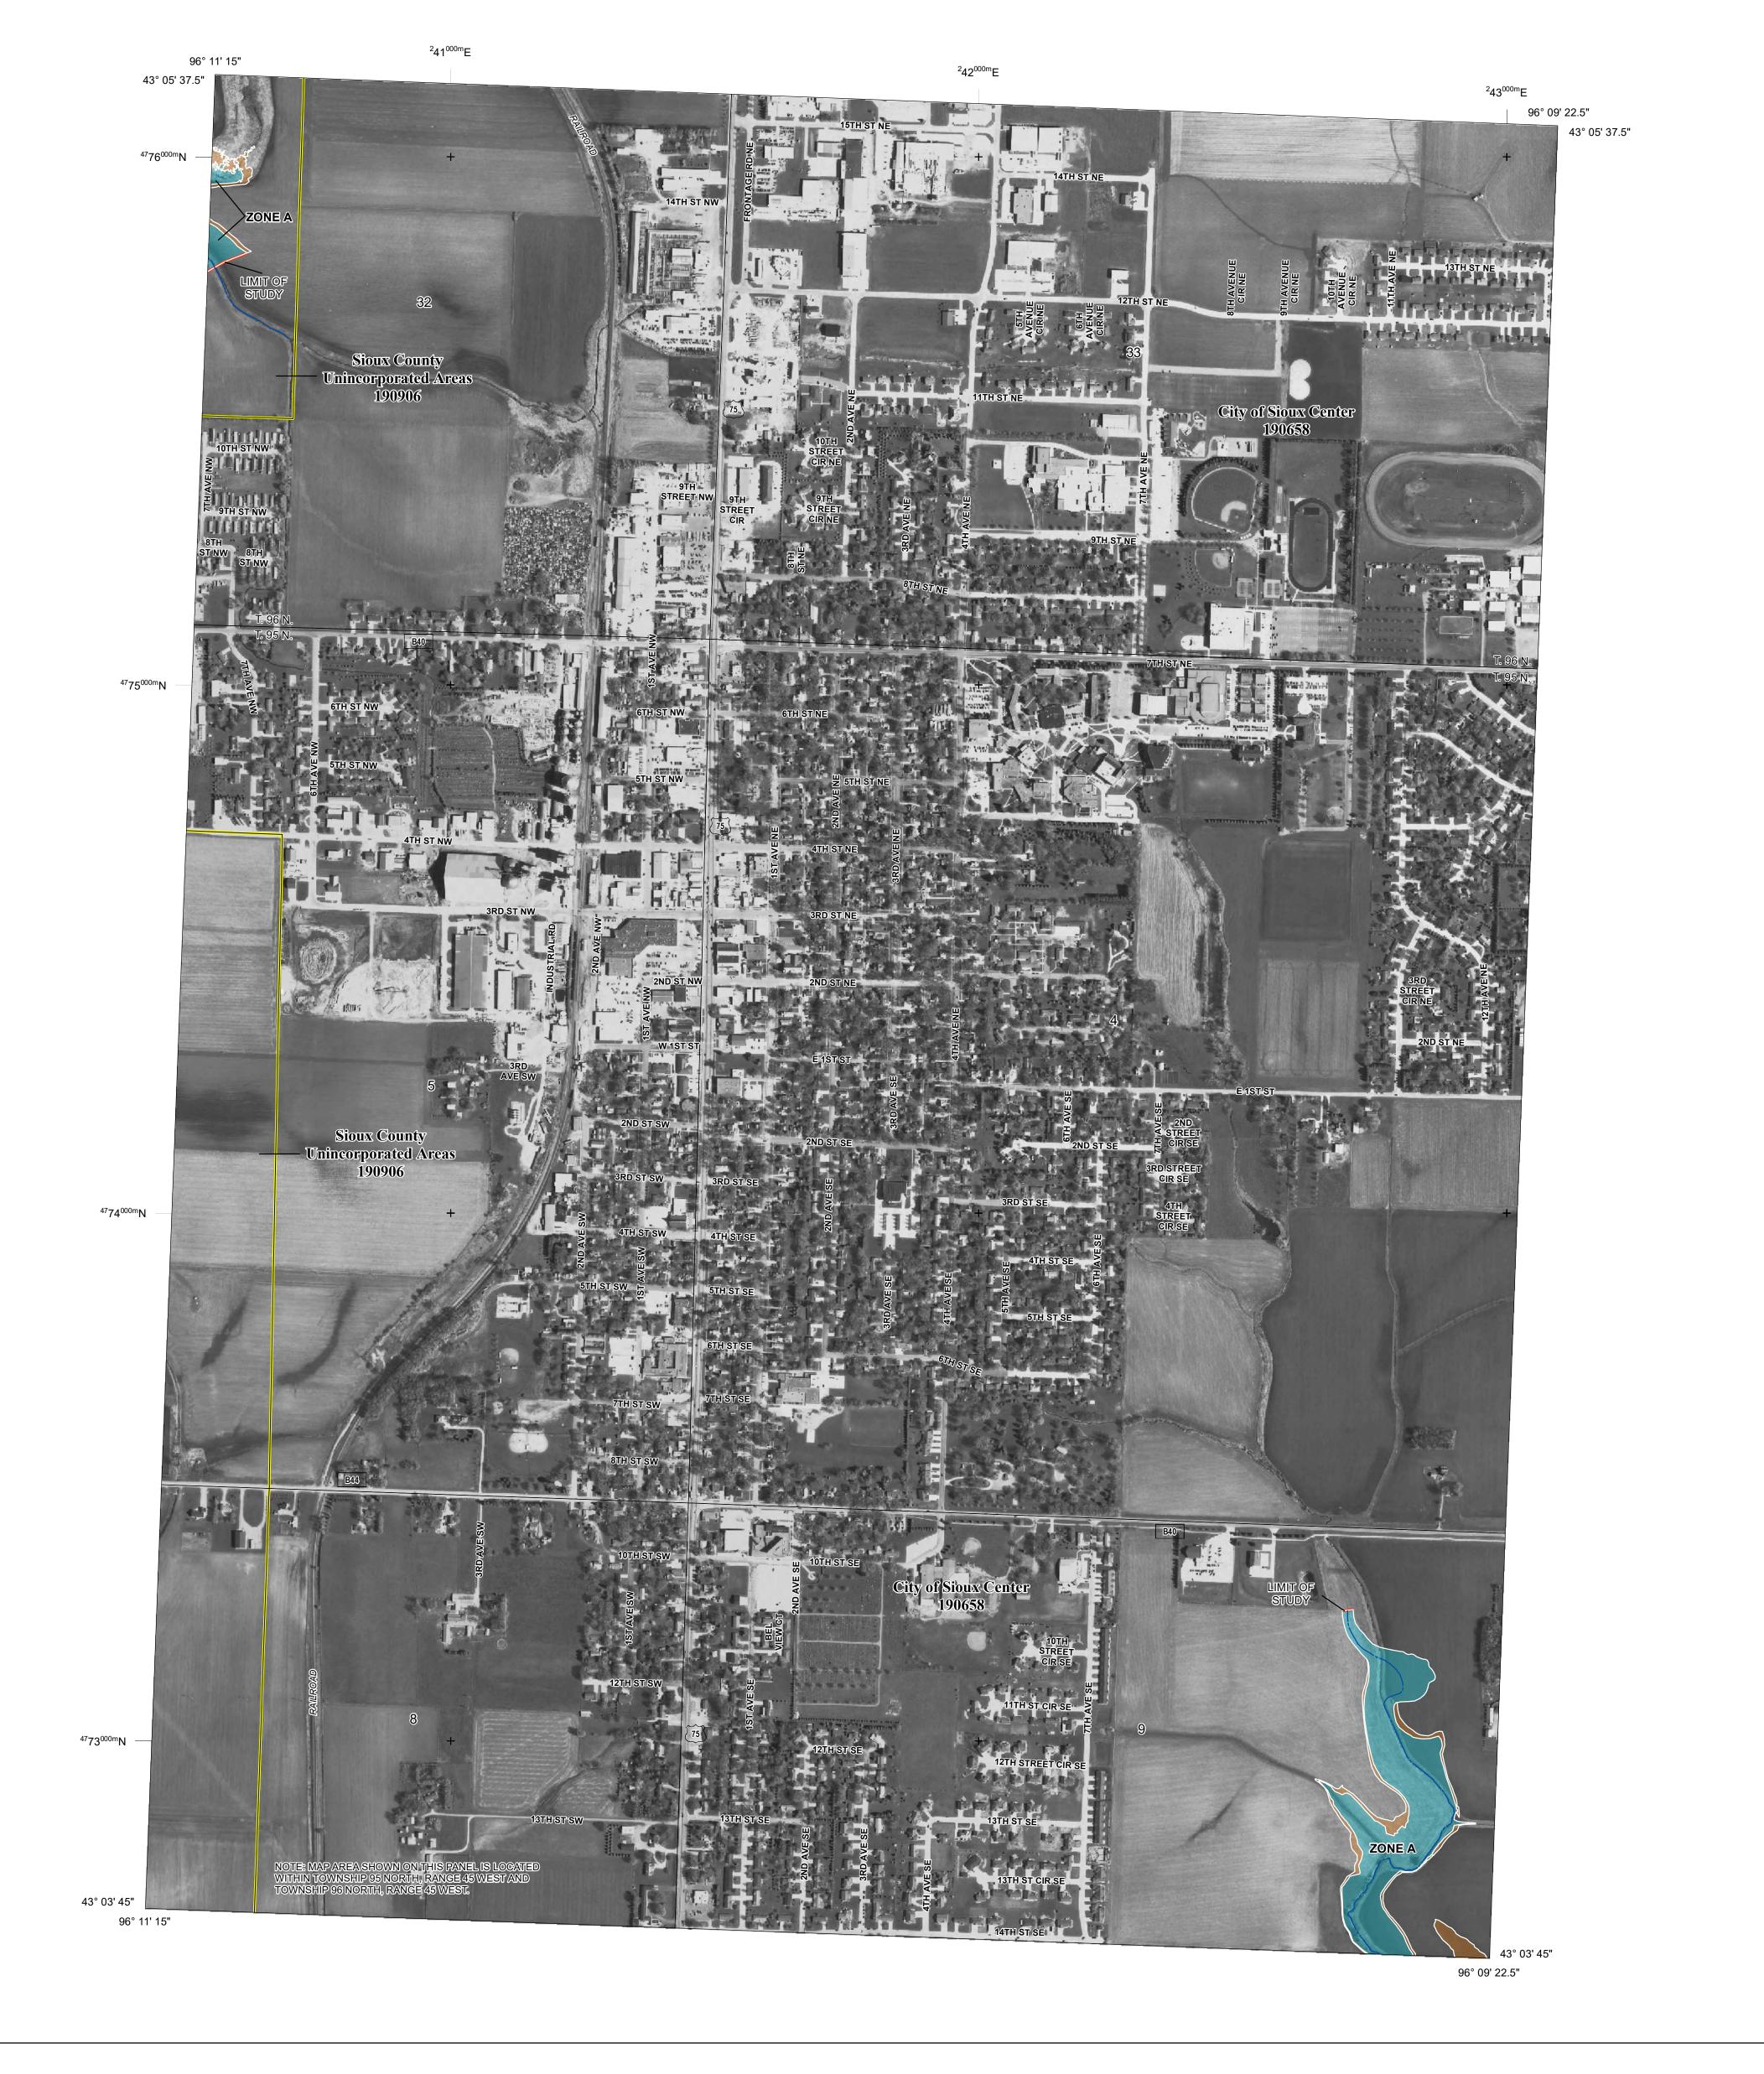

## **PANEL LOCATOR**

National Flood Insurance Program NATIONAL FLOOD INSURANCE PROGRAM FEMA FLOOD INSURANCE RATE MAP SIOUX COUNTY, IOWA and Incorporated Areas PANEL 433 OF 700

S ZONE X

Panel Contains: COMMUNITY NUMBER PANEL SUFFIX SIOUX CENTER, CITY 190658 0433 OF SIOUX COUNTY 190906 0433