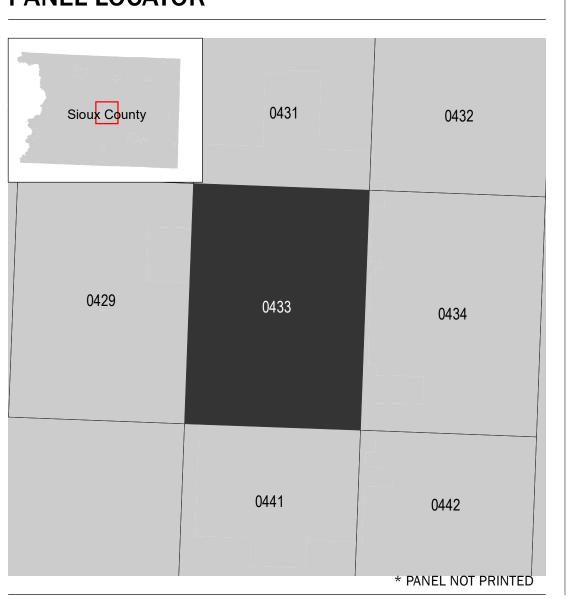

## **PANEL LOCATOR**

National Flood Insurance Program NATIONAL FLOOD INSURANCE PROGRAM FEMA FLOOD INSURANCE RATE MAP SIOUX COUNTY, IOWA and Incorporated Areas PANEL 433 OF 700

S ZONE X

Panel Contains: COMMUNITY NUMBER PANEL SUFFIX SIOUX CENTER, CITY 190658 0433 OF SIOUX COUNTY 190906 0433