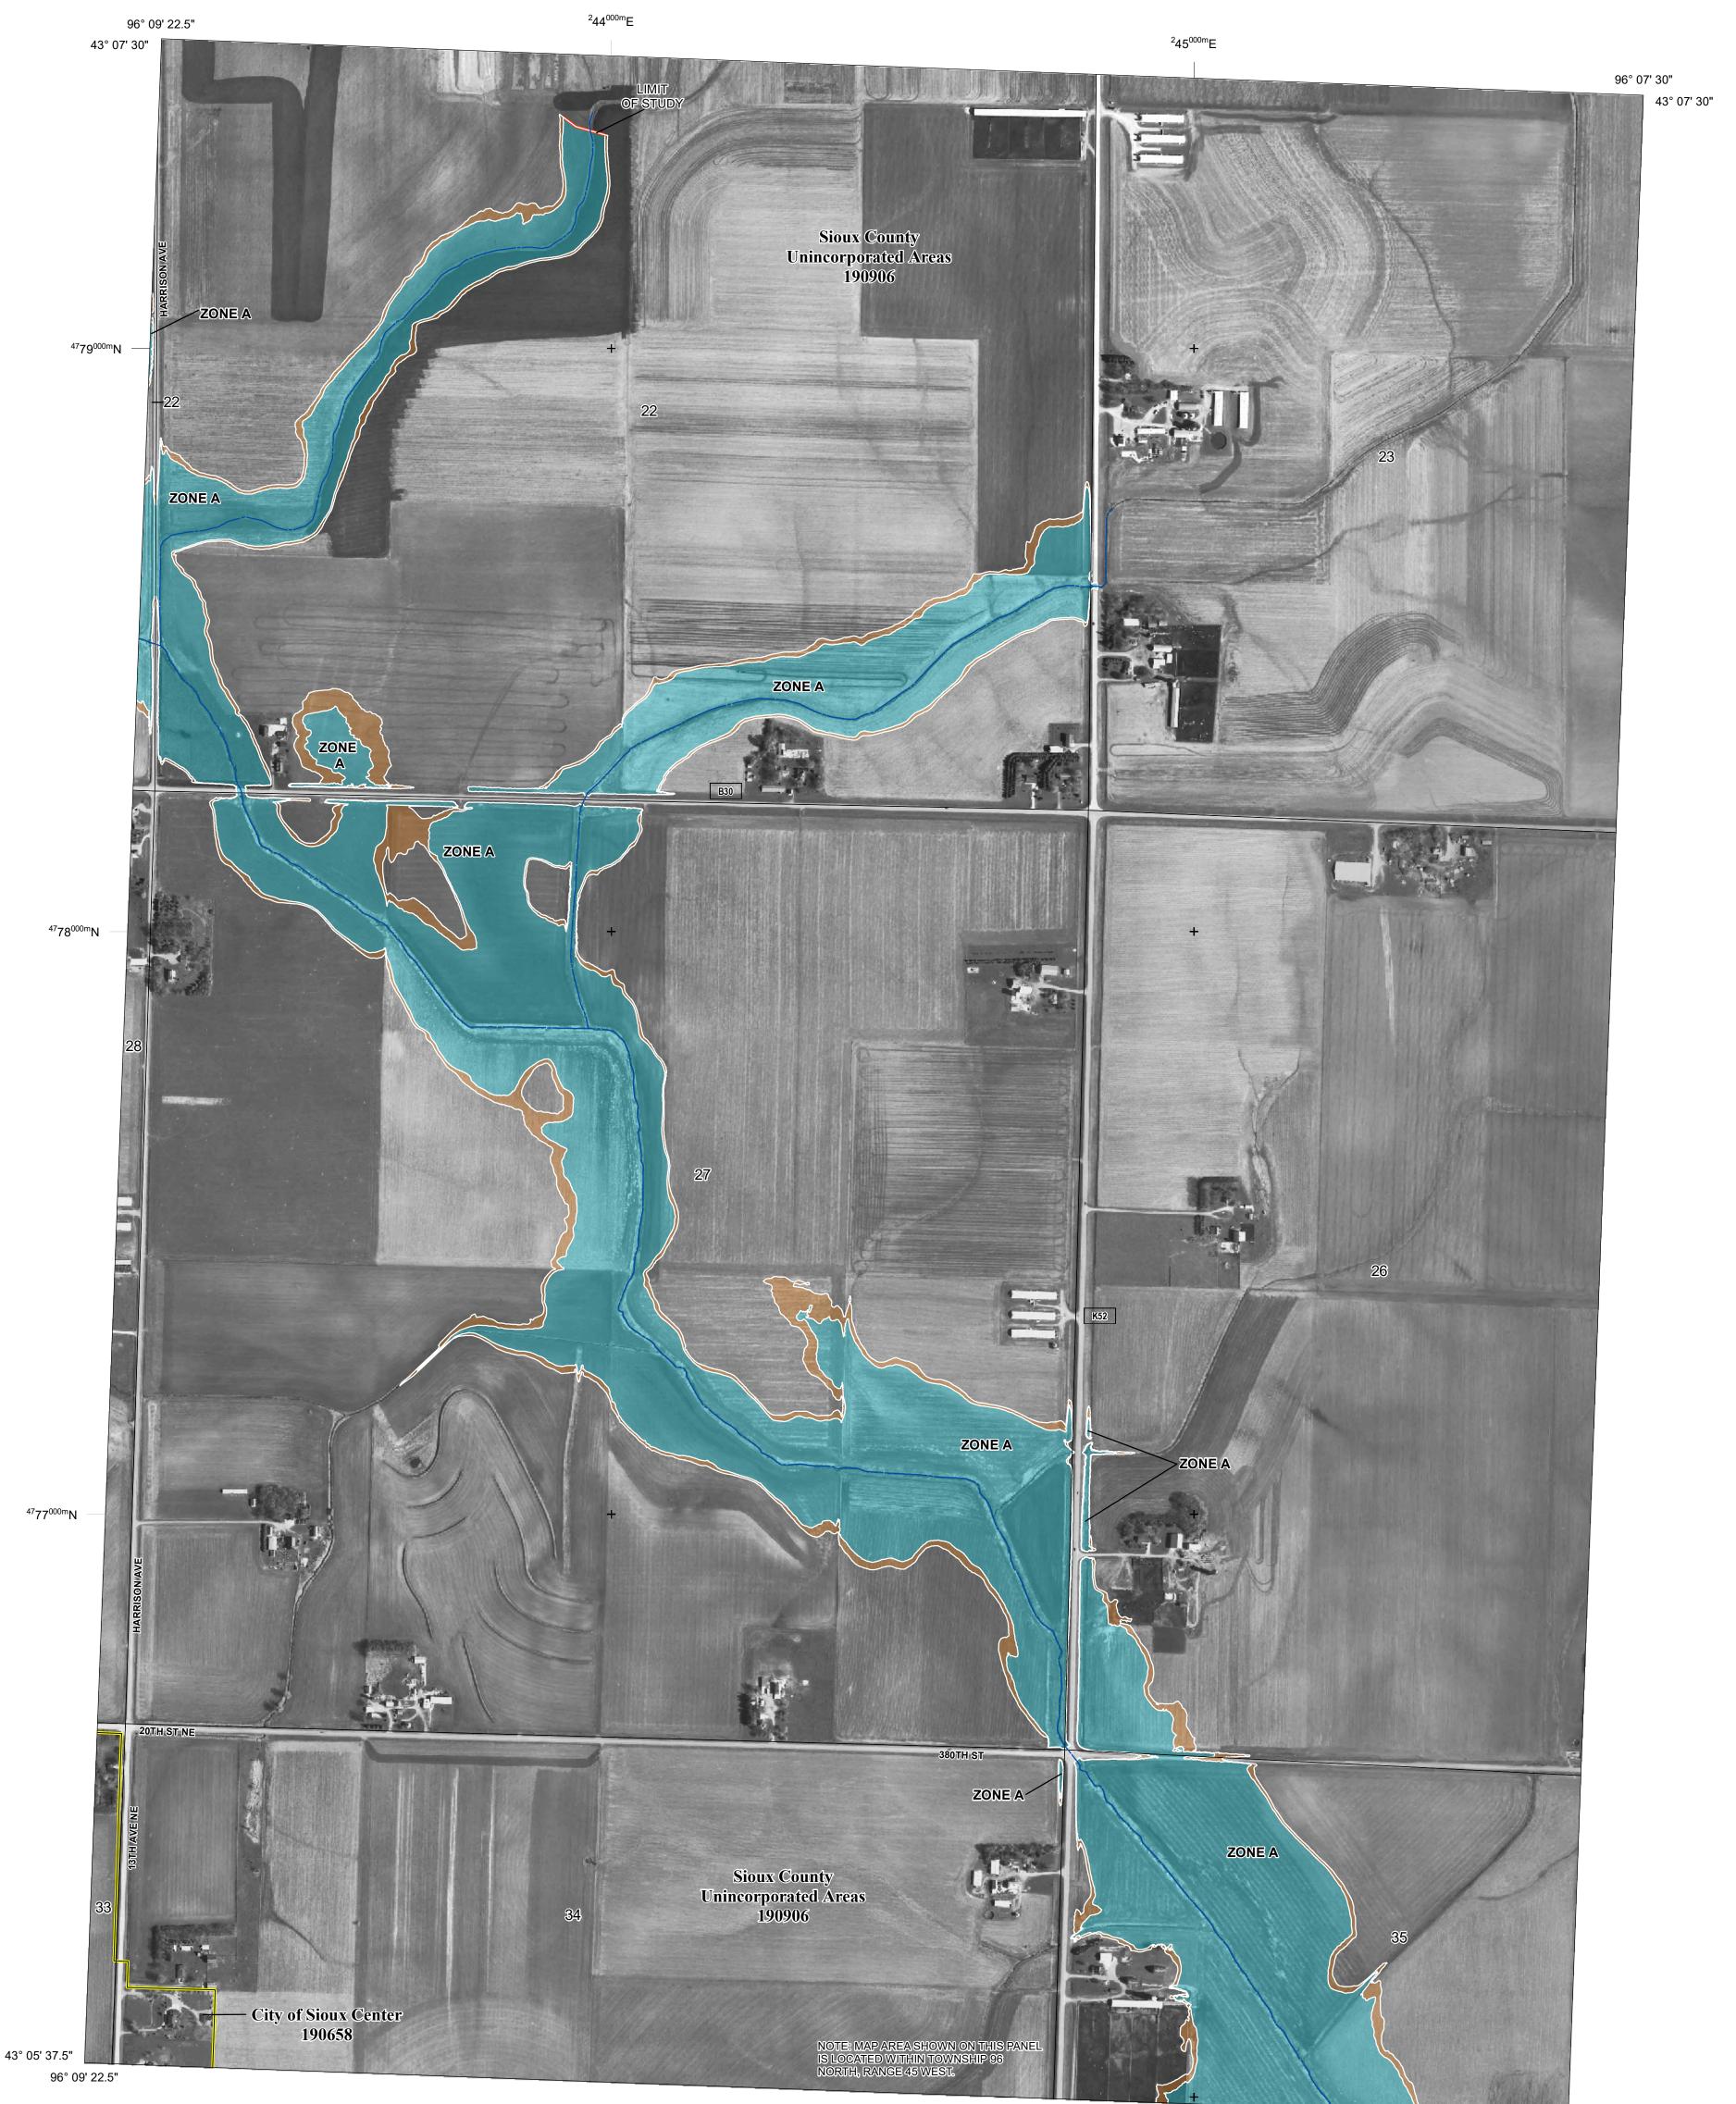

### **FLOOD HAZARD INFORMATION**

#### SEE FIS REPORT FOR ZONE DESCRIPTIONS AND INDEX MAP THE INFORMATION DEPICTED ON THIS MAP AND SUPPORTING DOCUMENTATION ARE ALSO AVAILABLE IN DIGITAL FORMAT AT HTTPS://MSC.FEMA.GOV

#### Panel Contains:

| COMMUNITY          | NUMBER | PANEL | SUFFIX |
|--------------------|--------|-------|--------|
| SIOUX CENTER, CITY | 190658 | 0432  | D      |
| OF<br>SIOUX COUNTY | 190906 | 0432  | D      |