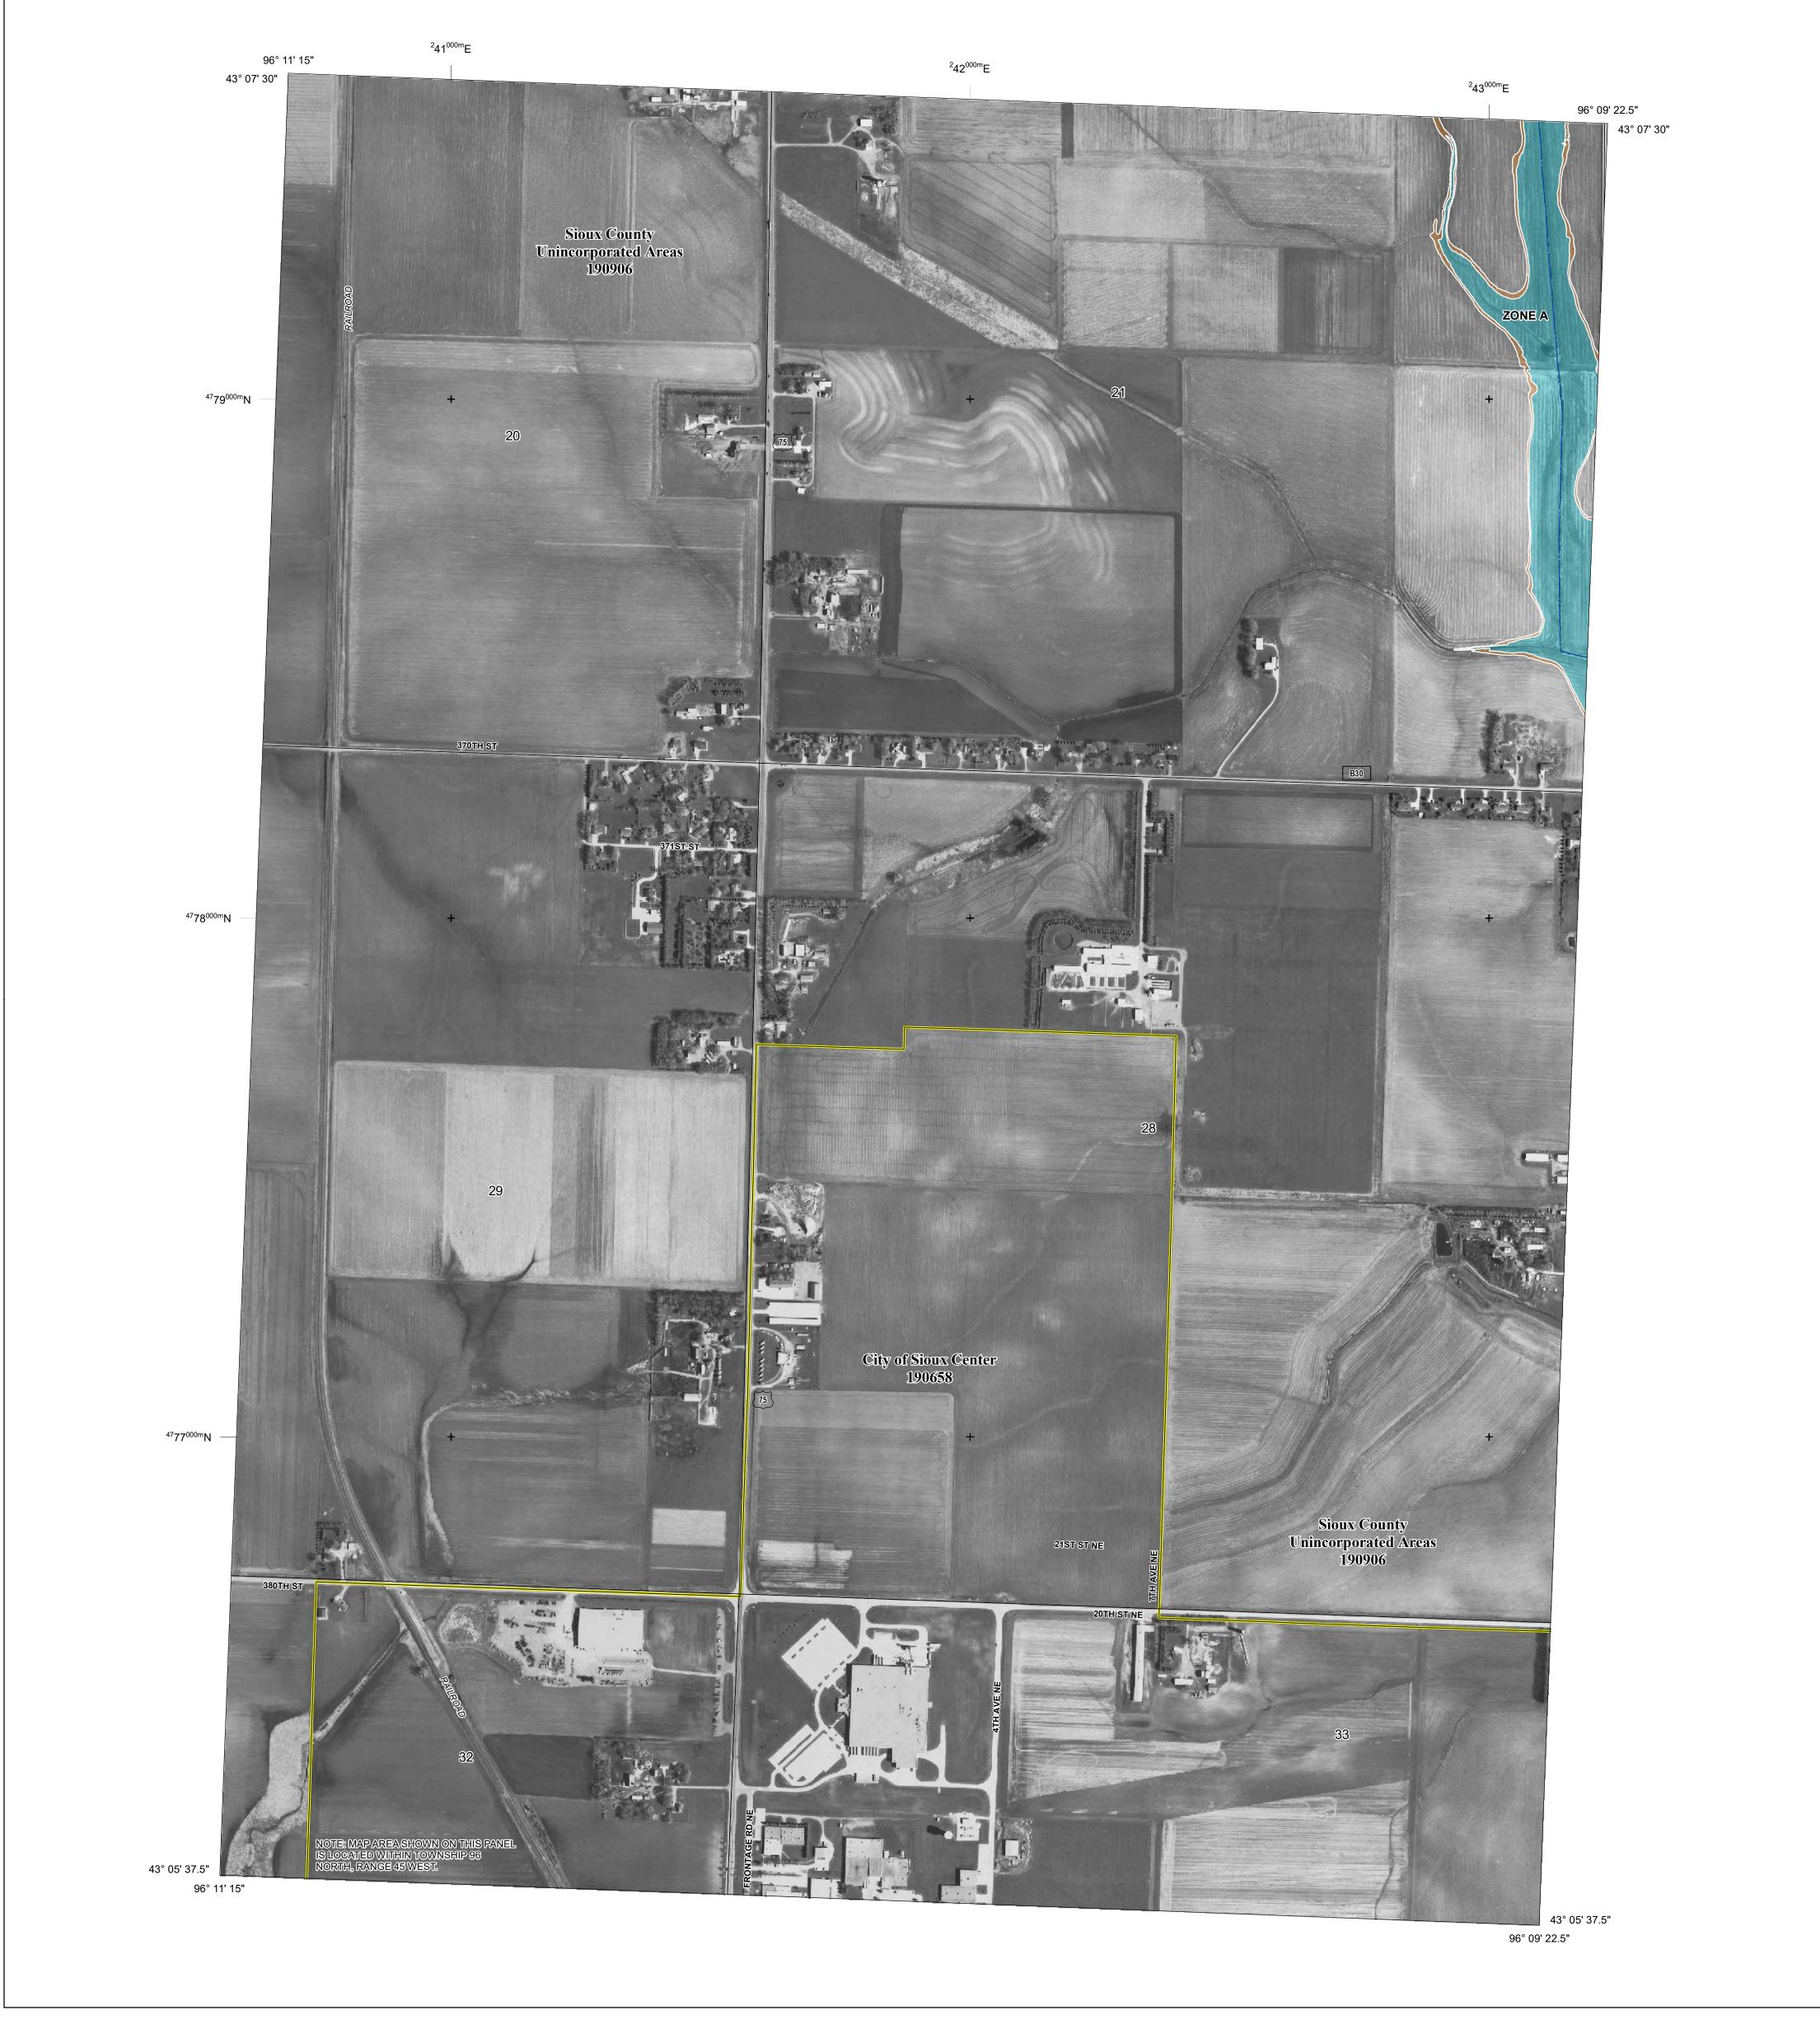

## **PANEL LOCATOR**

National Flood Insurance Program FEMA S ZONE X

NATIONAL FLOOD INSURANCE PROGRAM

SIOUX COUNTY, IOWA and Incorporated Areas

PANEL 431 OF 700

FLOOD INSURANCE RATE MAP

190906

0431