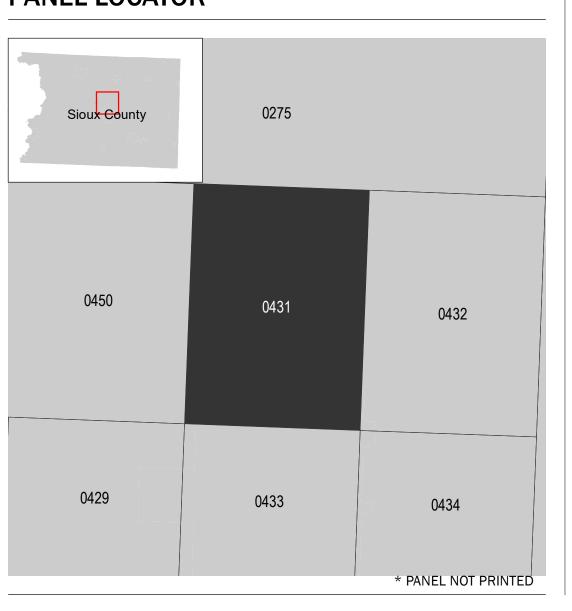

## **PANEL LOCATOR**

National Flood Insurance Program FEMA S ZONE X

NATIONAL FLOOD INSURANCE PROGRAM

SIOUX COUNTY, IOWA and Incorporated Areas

PANEL 431 OF 700

FLOOD INSURANCE RATE MAP

190906

0431