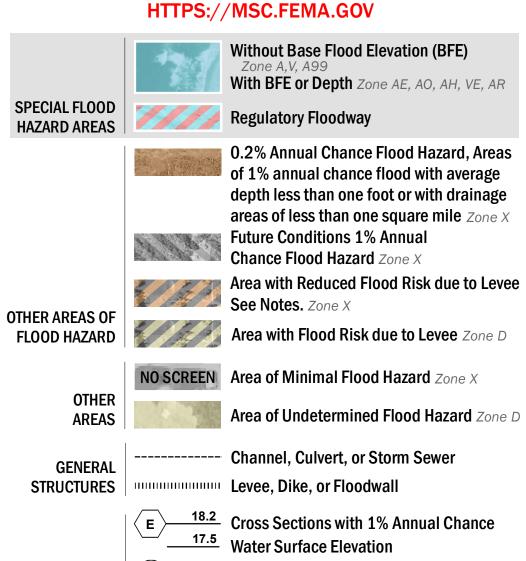

## FLOOD HAZARD INFORMATION

SEE FIS REPORT FOR ZONE DESCRIPTIONS AND INDEX MAP THE INFORMATION DEPICTED ON THIS MAP AND SUPPORTING **DOCUMENTATION ARE ALSO AVAILABLE IN DIGITAL FORMAT AT** 

8 ---- Coastal Transect

OTHER

**FEATURES** 

— -- Coastal Transect Baseline

— - Profile Baseline

- Hydrographic Feature

**Jurisdiction Boundary** 

**Base Flood Elevation Line (BFE)** 

Limit of Study