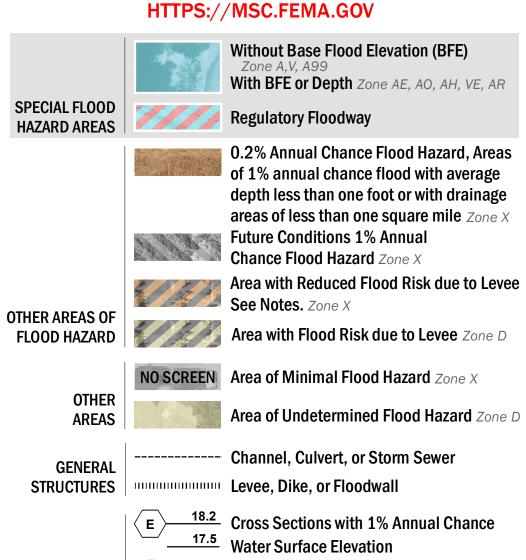

## FLOOD HAZARD INFORMATION

SEE FIS REPORT FOR ZONE DESCRIPTIONS AND INDEX MAP
THE INFORMATION DEPICTED ON THIS MAP AND SUPPORTING
DOCUMENTATION ARE ALSO AVAILABLE IN DIGITAL FORMAT AT

8 ---- Coastal Transect

OTHER

**FEATURES** 

—--- Coastal Transect Baseline

—- Profile Baseline

- Hydrographic Feature

**Jurisdiction Boundary** 

**Base Flood Elevation Line (BFE)** 

Limit of Study