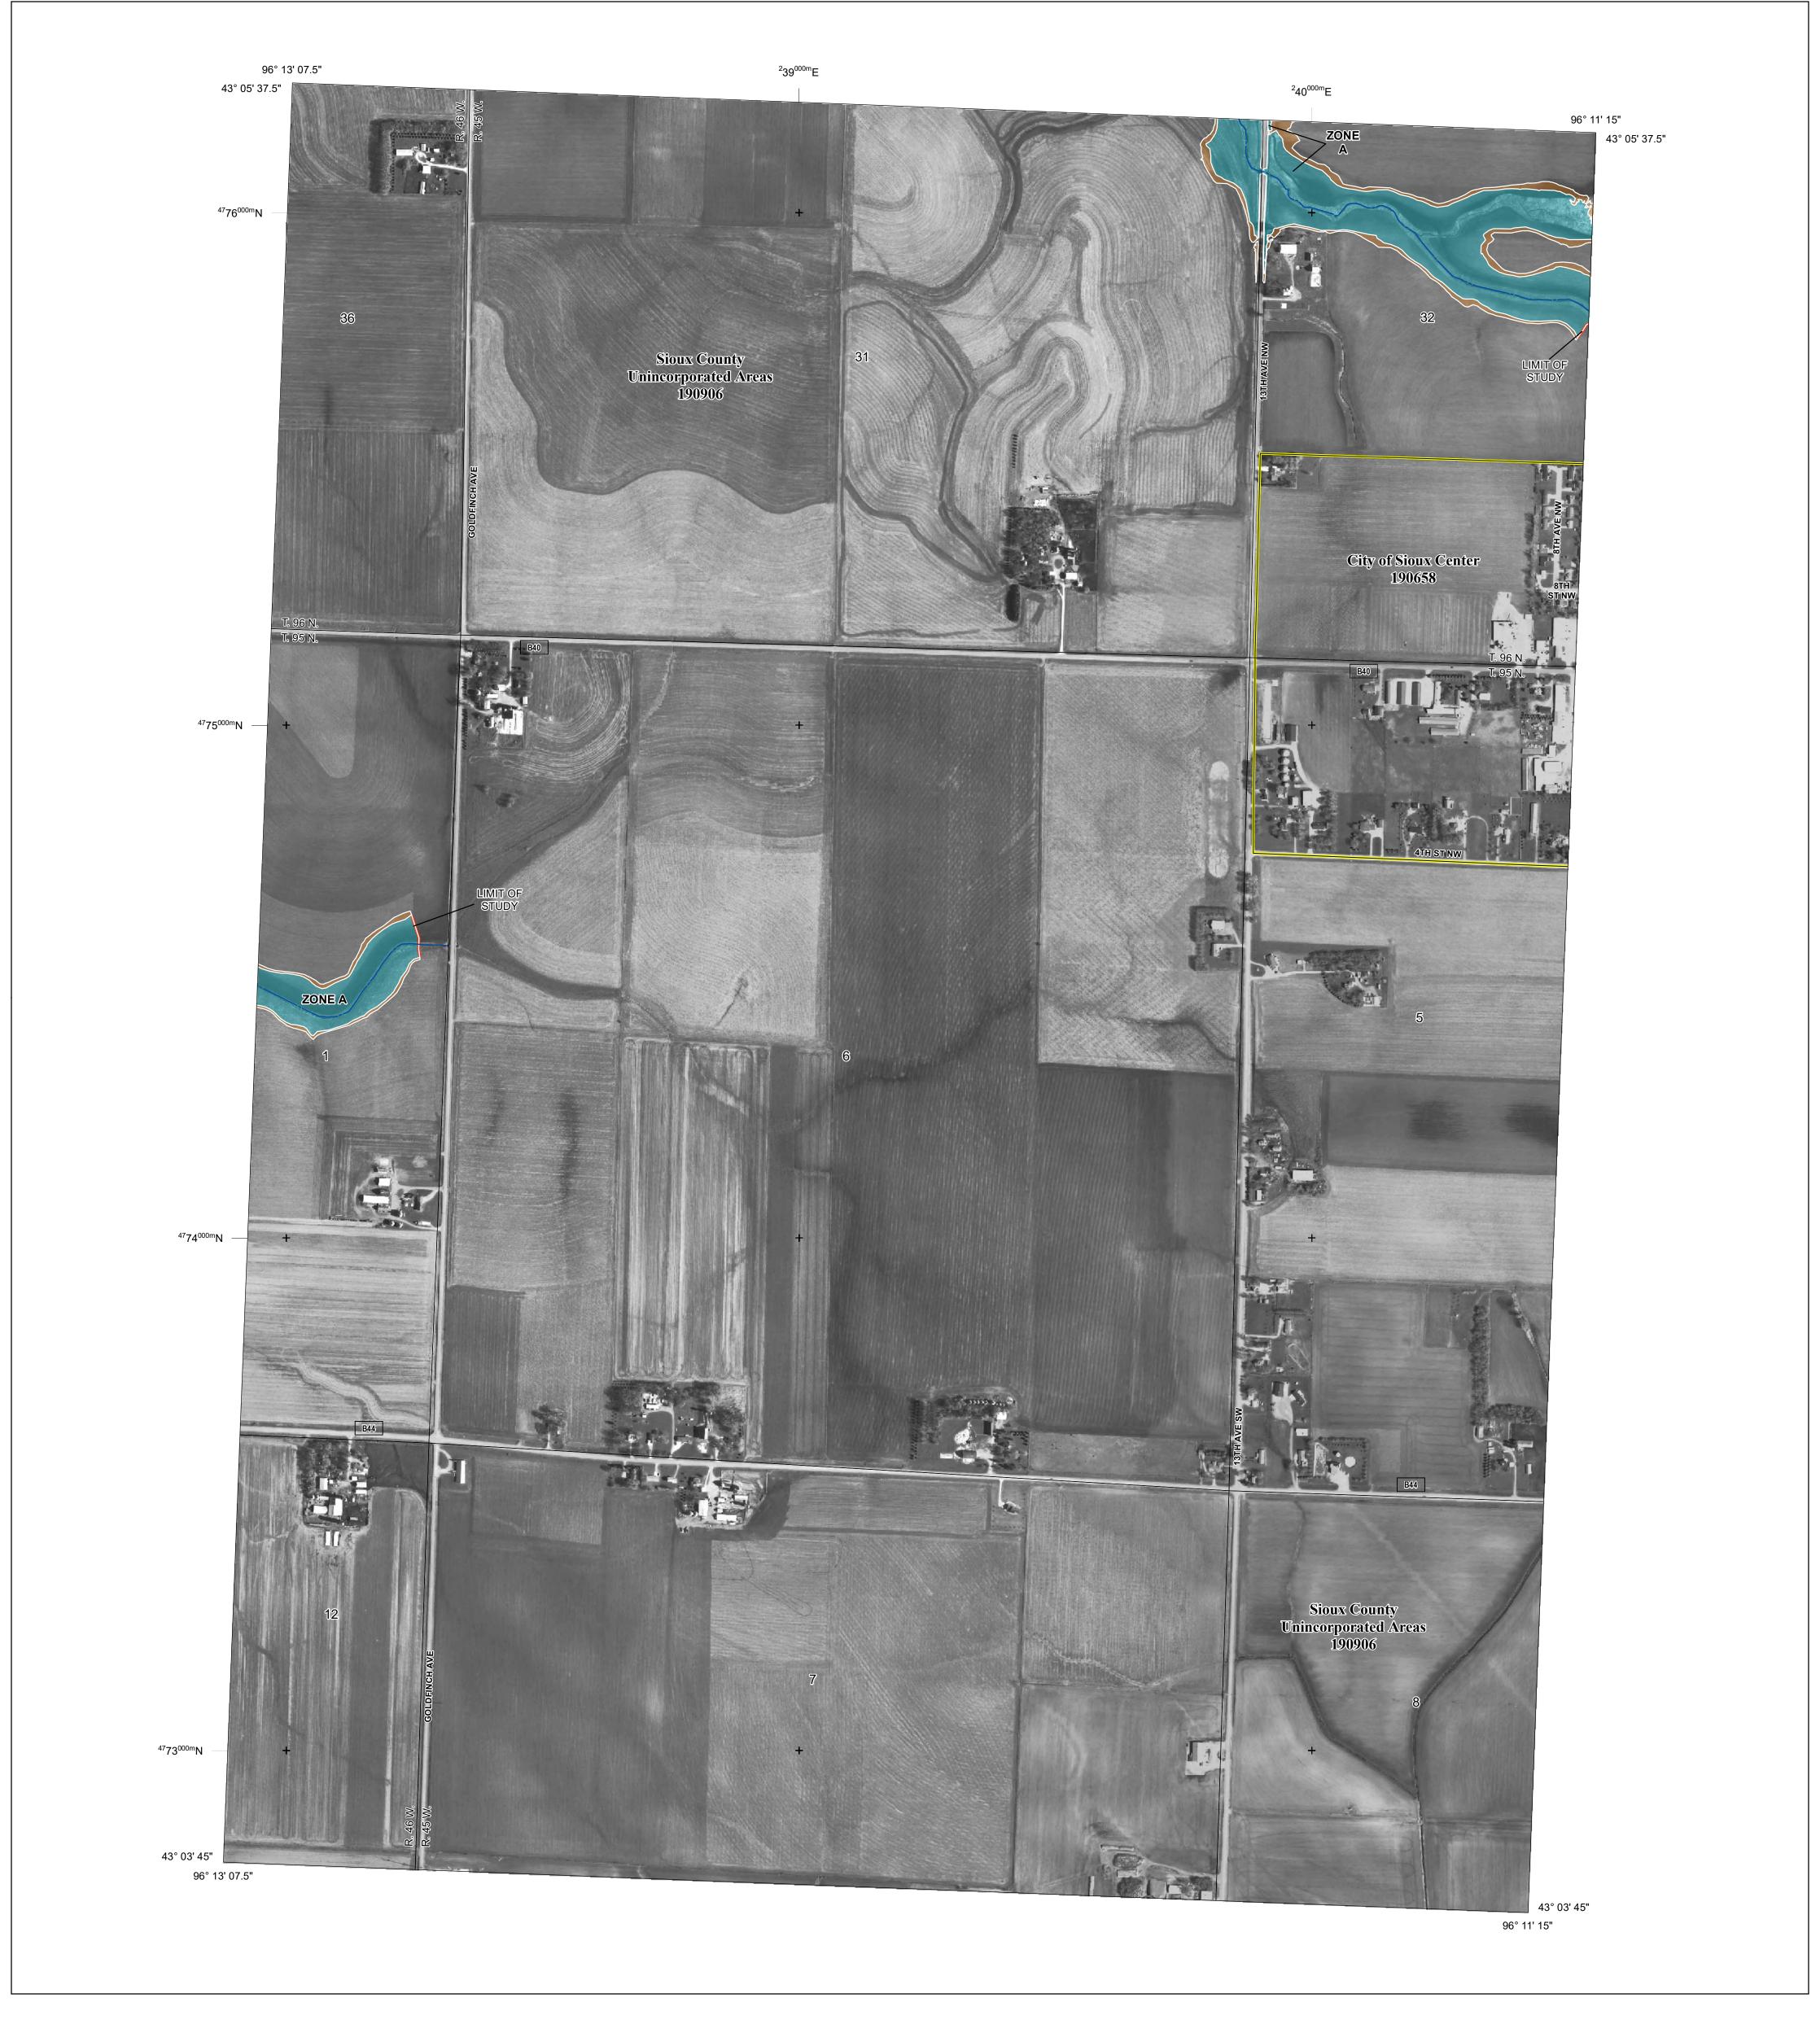

## FLOOD HAZARD INFORMATION

SEE FIS REPORT FOR ZONE DESCRIPTIONS AND INDEX MAP
THE INFORMATION DEPICTED ON THIS MAP AND SUPPORTING
DOCUMENTATION ARE ALSO AVAILABLE IN DIGITAL FORMAT AT

8 ---- Coastal Transect

OTHER

**FEATURES** 

—--- Coastal Transect Baseline

—- Profile Baseline

- Hydrographic Feature

**Jurisdiction Boundary** 

**Base Flood Elevation Line (BFE)** 

Limit of Study

Communities annexing land on adjacent FIRM panels must obtain a current copy of the adjacent panel as well as the current FIRM Index. These may be ordered directly from the Map Service Center at the number listed above. For community and countywide map dates refer to the Flood Insurance Study report for this jurisdiction. To determine if flood insurance is available in the community, contact your Insurance agent or call the National Flood Insurance Program at 1-800-638-6620.

Flood Insurance Program at 1-800-638-6620.

Base map infomation shown on this FIRM was provided in digital format by the Iowa Department of Natural Resources and Iowa Department of Transportation, dated 2014 or earlier.