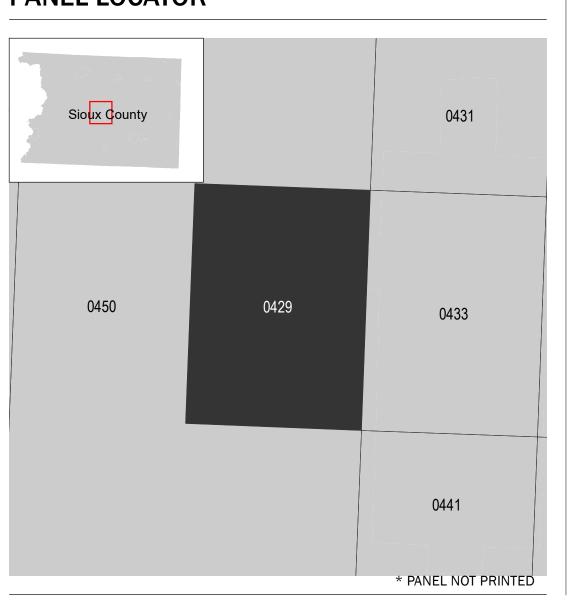

## PANEL LOCATOR

National Flood Insurance Program

NATIONAL FLOOD INSURANCE PROGRAM

SIOUX COUNTY, IOWA and Incorporated Areas

PANEL 429 OF 700

| Panel Contains:    |        |       |        |
|--------------------|--------|-------|--------|
| COMMUNITY          | NUMBER | PANEL | SUFFIX |
| SIOUX CENTER, CITY | 190658 | 0429  | D      |
| SIOUX COUNTY       | 190906 | 0429  | D      |