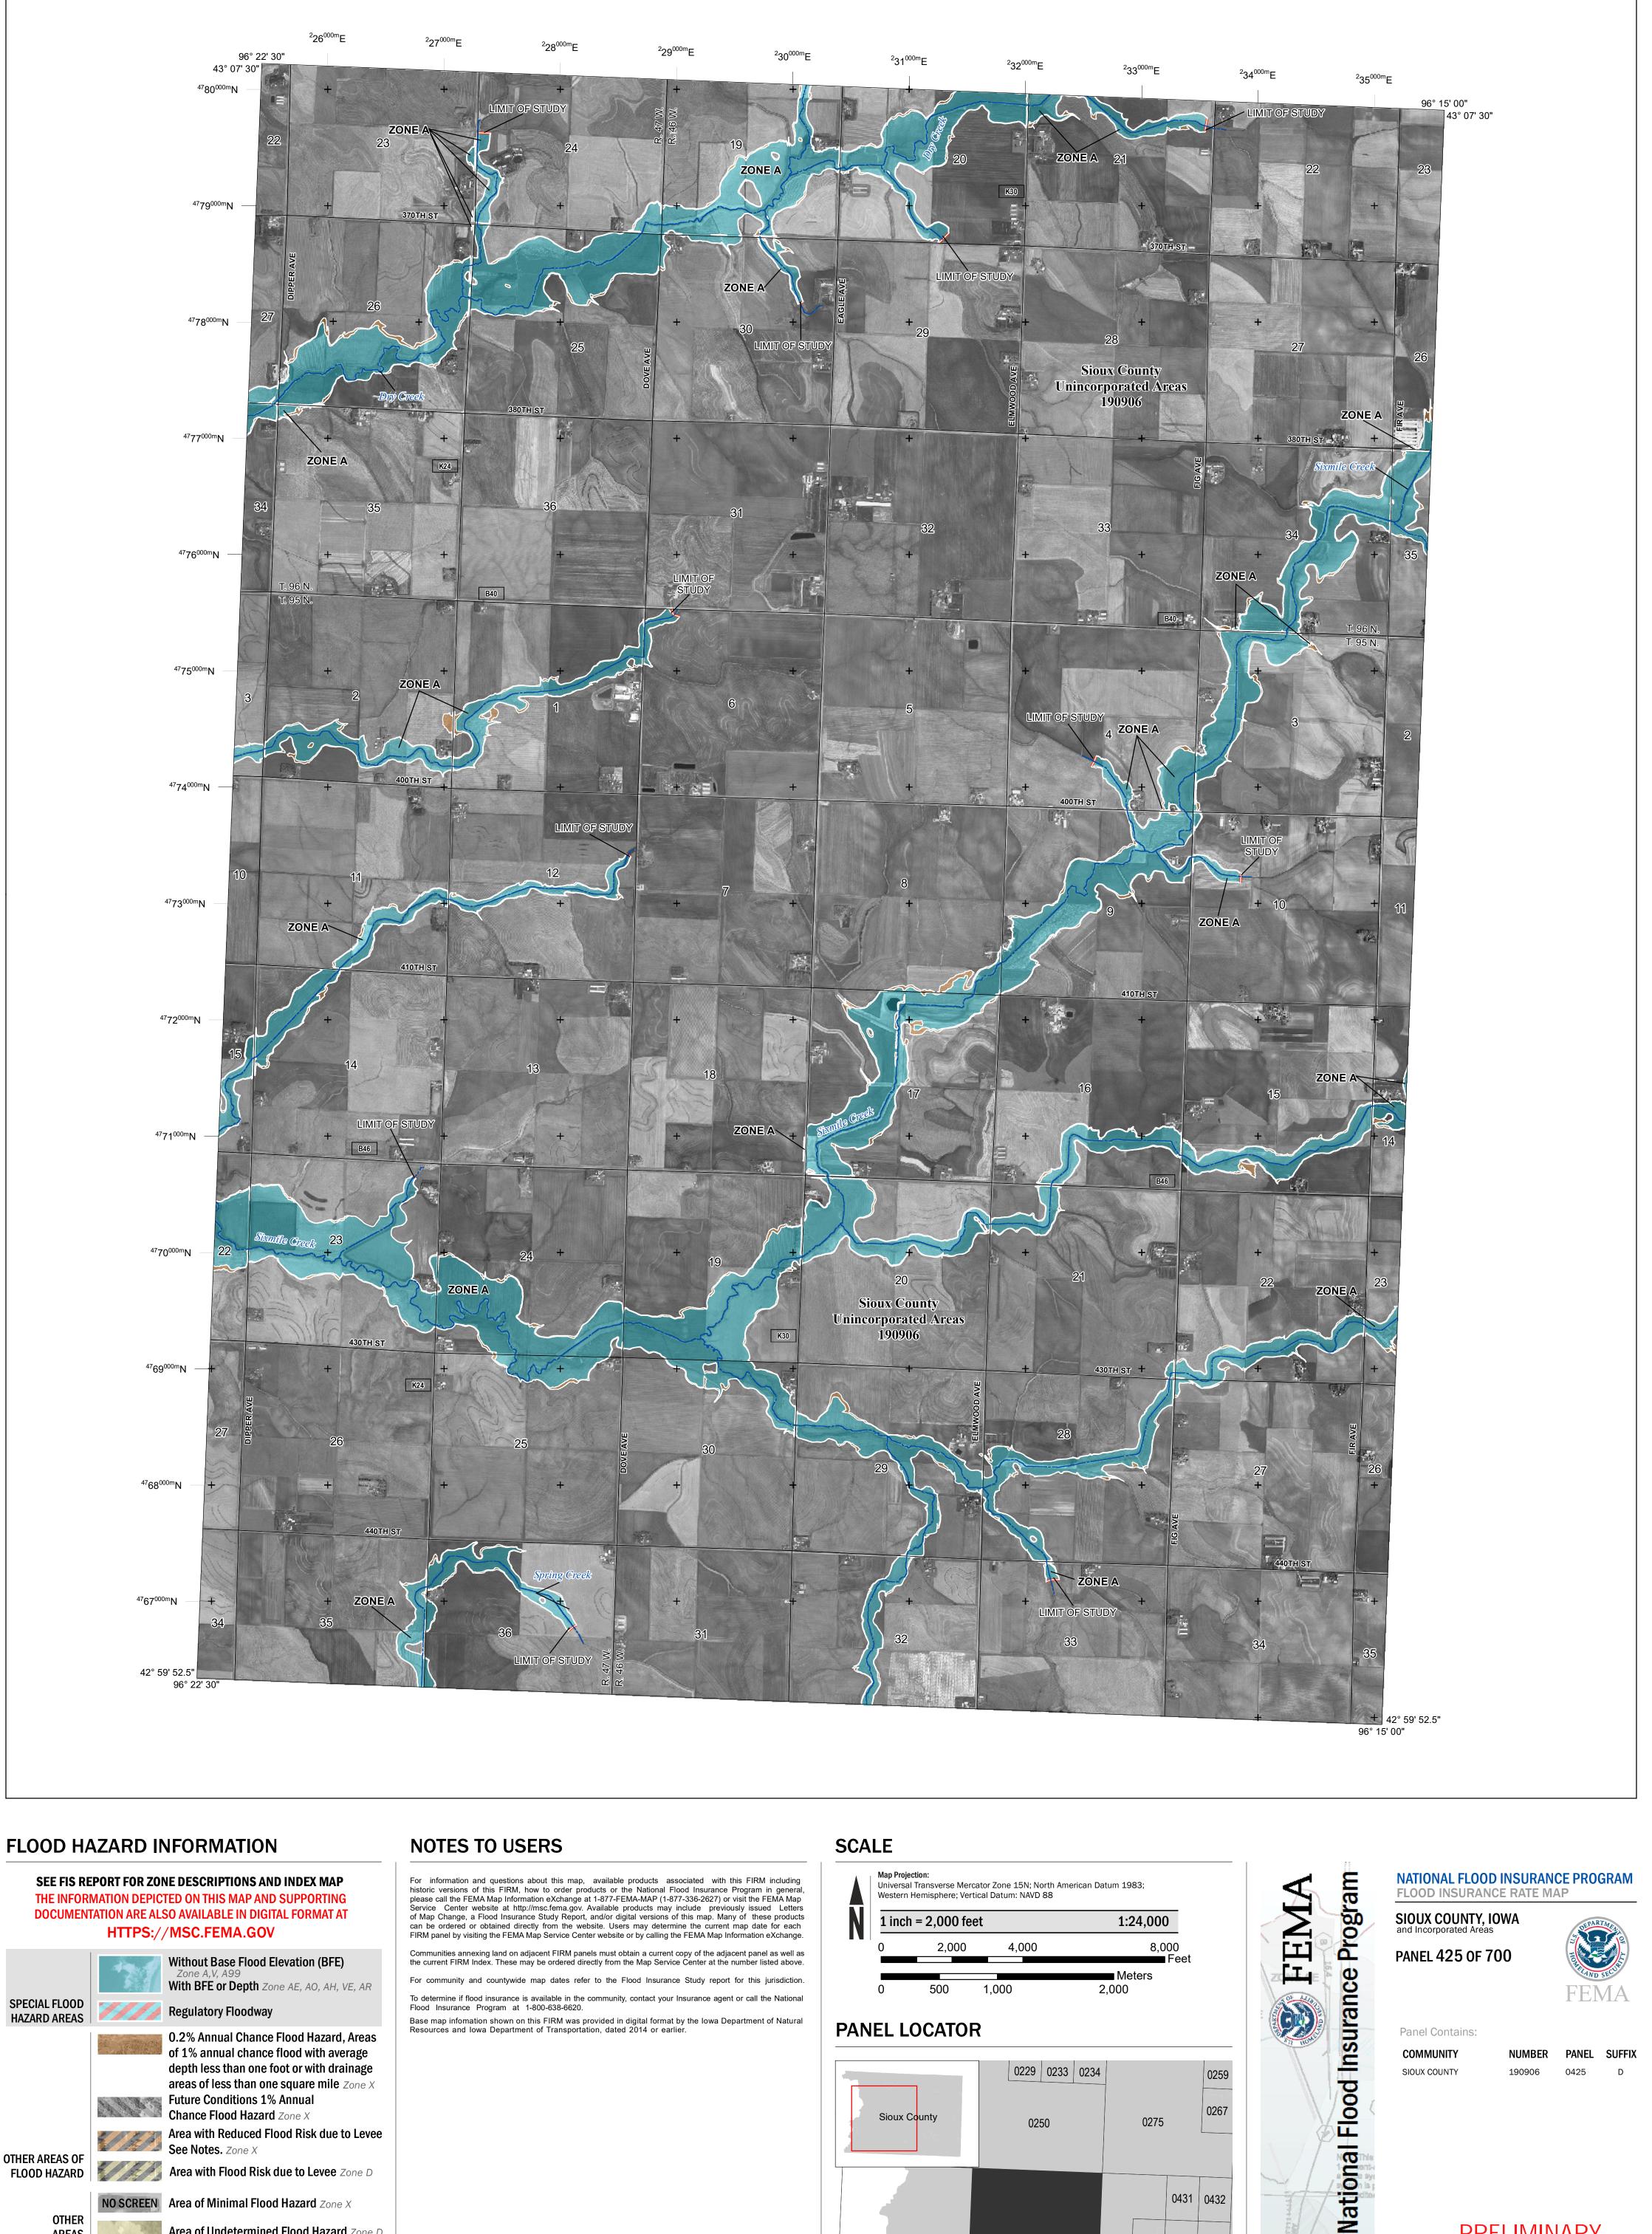

SEE FIS REPORT FOR ZONE DESCRIPTIONS AND INDEX MAP THE INFORMATION DEPICTED ON THIS MAP AND SUPPORTING DOCUMENTATION ARE ALSO AVAILABLE IN DIGITAL FORMAT AT

— -- Coastal Transect Baseline

—- Profile Baseline

- Hydrographic Feature

**Jurisdiction Boundary** 

**Base Flood Elevation Line (BFE)** 

Limit of Study

OTHER

**FEATURES** 

For information and questions about this map, available products associated with this FIRM including historic versions of this FIRM, how to order products or the National Flood Insurance Program in general, please call the FEMA Map Information eXchange at 1-877-FEMA-MAP (1-877-336-2627) or visit the FEMA Map Service Center website at http://msc.fema.gov. Available products may include previously issued Letters of Map Change, a Flood Insurance Study Report, and/or digital versions of this map. Many of these products can be ordered or obtained directly from the website. Users may determine the current map date for each FIRM panel by visiting the FEMA Map Service Center website or by calling the FEMA Map Information eXchange.

Communities annexing land on adjacent FIRM panels must obtain a current copy of the adjacent panel as well as the current FIRM Index. These may be ordered directly from the Map Service Center at the number listed above. For community and countywide map dates refer to the Flood Insurance Study report for this jurisdiction. To determine if flood insurance is available in the community, contact your Insurance agent or call the National Flood Insurance Program at 1-800-638-6620.

Base map infomation shown on this FIRM was provided in digital format by the lowa Department of Natural Resources and Iowa Department of Transportation, dated 2014 or earlier.

## NATIONAL FLOOD INSURANCE PROGRAM FLOOD INSURANCE RATE MAP

SIOUX COUNTY, IOWA and Incorporated Areas PANEL 425 OF 700

Panel Contains:

S ZONE X

COMMUNITY NUMBER PANEL SUFFIX SIOUX COUNTY 190906 0425

> **PRELIMINARY** 5/29/2020

> > **VERSION NUMBER** 2.4.3.0 **MAP NUMBER** 19167C0425D **EFFECTIVE DATE**