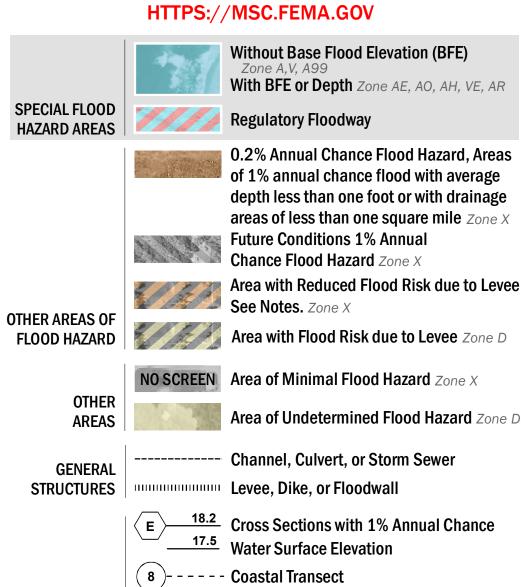

SEE FIS REPORT FOR ZONE DESCRIPTIONS AND INDEX MAP THE INFORMATION DEPICTED ON THIS MAP AND SUPPORTING DOCUMENTATION ARE ALSO AVAILABLE IN DIGITAL FORMAT AT

— -- Coastal Transect Baseline

—- Profile Baseline

- Hydrographic Feature

**Jurisdiction Boundary** 

**Base Flood Elevation Line (BFE)** 

Limit of Study

OTHER

**FEATURES** 

For information and questions about this map, available products associated with this FIRM including historic versions of this FIRM, how to order products or the National Flood Insurance Program in general, please call the FEMA Map Information eXchange at 1-877-FEMA-MAP (1-877-336-2627) or visit the FEMA Map Service Center website at http://msc.fema.gov. Available products may include previously issued Letters of Map Change, a Flood Insurance Study Report, and/or digital versions of this map. Many of these products can be ordered or obtained directly from the website. Users may determine the current map date for each FIRM panel by visiting the FEMA Map Service Center website or by calling the FEMA Map Information eXchange.