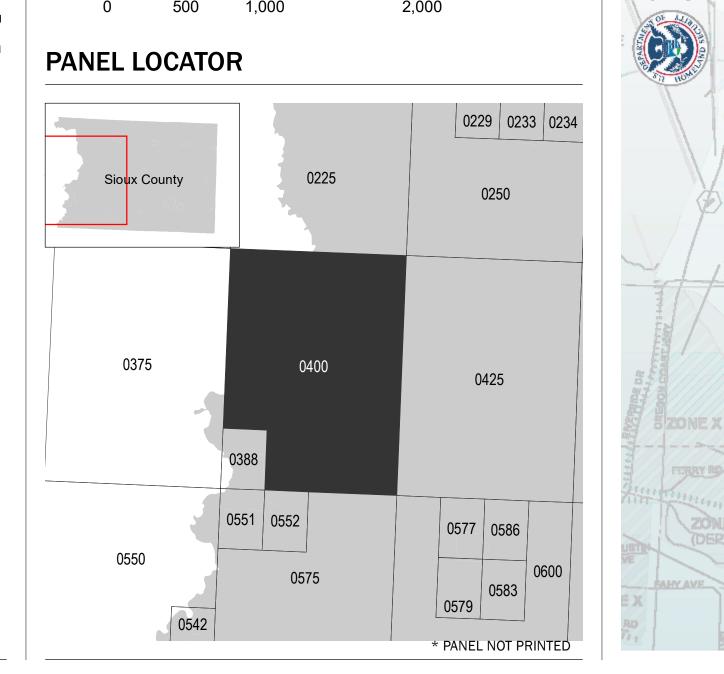

ay determine the current map date for each FIRM panel by visiting the FEMA Map Service Center website or by calling the FEMA Map Information eXchange.

Communities annexing land on adjacent FIRM panels must obtain a current copy of the adjacent panel as well as the current FIRM Index. These may be ordered directly from the Map Service Center at the number listed above.

For community and countywide map dates refer to the Flood Insurance Study report for this jurisdiction.

To determine if flood insurance is available in the community, contact your Insurance agent or call the National

Base map infomation shown on this FIRM was provided in digital format by the lowa Department of Natural Resources and Iowa Department of Transportation, dated 2014 or earlier.

### SCALE



## PANEL LOCATOR



# National Flood Insurance Program NATIONAL FLOOD INSURANCE PROGRAM FLOOD INSURANCE RATE MAP SIOUX COUNTY, IOWA and Incorporated Areas PANEL 400 OF 700 Panel Contains: COM SIOU



| MMUNITY   | NUMBER | PANEL | SUFFIX |
|-----------|--------|-------|--------|
| UX COUNTY | 190906 | 0400  | D      |

# PRELIMINARY 5/29/2020

**VERSION NUMBER** 2.4.3.0

**MAP NUMBER** 19167C0400D

**EFFECTIVE DATE** 

FEMA