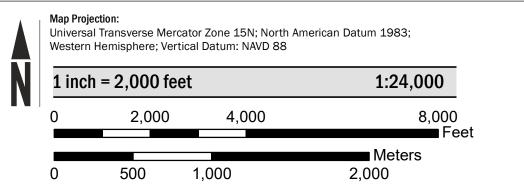

the website. Users may determine the current map date for each FIRM panel by visiting the FEMA Map Service Center website or by calling the FEMA Map Information eXchange.

Communities annexing land on adjacent FIRM panels must obtain a current copy of the adjacent panel as well as the current FIRM Index. These may be ordered directly from the Map Service Center at the number listed above.

For community and countywide map dates refer to the Flood Insurance Study report for this jurisdiction.

To determine if flood insurance is available in the community, contact your Insurance agent or call the National

Base map infomation shown on this FIRM was provided in digital format by the lowa Department of Natural Resources and Iowa Department of Transportation, dated 2014 or earlier.

### SCALE



## PANEL LOCATOR



# National Flood Insurance Program NATIONAL FLOOD INSURANCE PROGRAM FLOOD INSURANCE RATE MAP SIOUX COUNTY, IOWA and Incorporated Areas PANEL 400 OF 700 Panel Contains: COM SIOU



| MMUNITY   | NUMBER | PANEL | SUFFIX |
|-----------|--------|-------|--------|
| UX COUNTY | 190906 | 0400  | D      |

# PRELIMINARY 5/29/2020

**VERSION NUMBER** 2.4.3.0

**MAP NUMBER** 19167C0400D

**EFFECTIVE DATE** 

FEMA