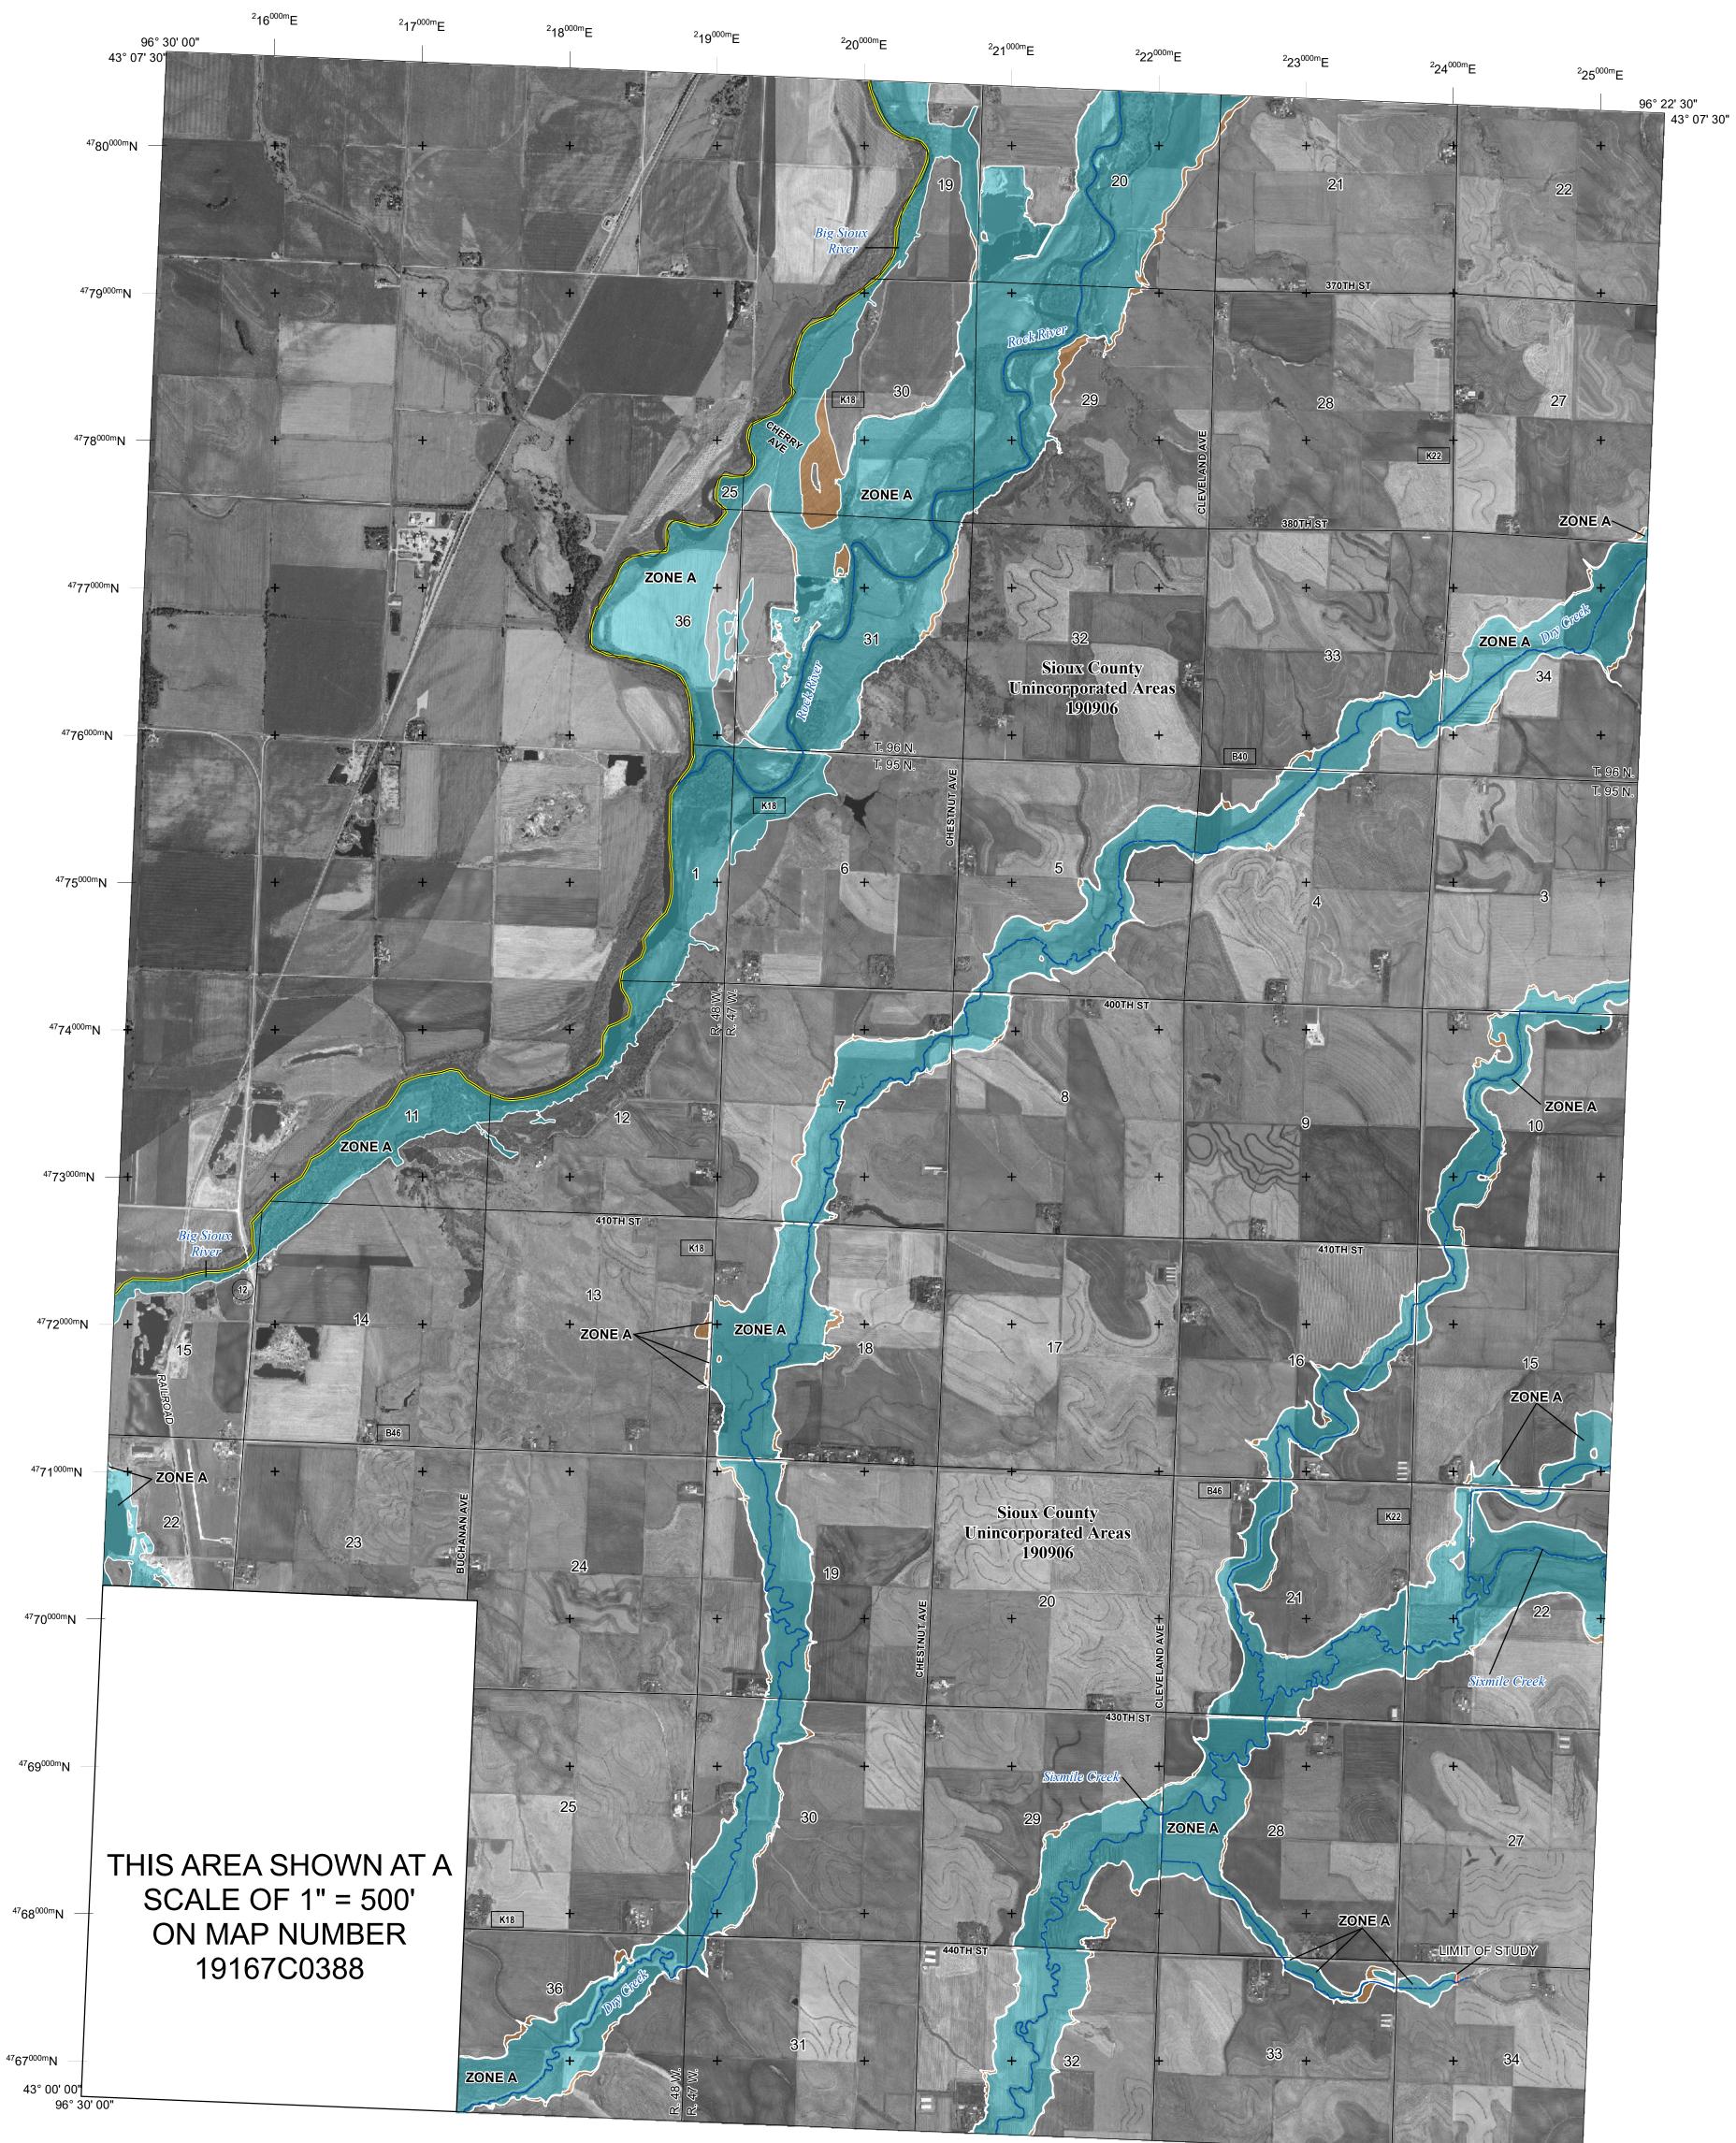

#### **FLOOD HAZARD INFORMATION**

#### SEE FIS REPORT FOR ZONE DESCRIPTIONS AND INDEX MAP THE INFORMATION DEPICTED ON THIS MAP AND SUPPORTING **DOCUMENTATION ARE ALSO AVAILABLE IN DIGITAL FORMAT AT** HTTPS://MSC.FEMA.GOV

# National Flood Insurance Program NATIONAL FLOOD INSURANCE PROGRAM FLOOD INSURANCE RATE MAP SIOUX COUNTY, IOWA and Incorporated Areas PANEL 400 OF 700 Panel Contains: COM SIOU

| MMUNITY   | NUMBER | PANEL | SUFFIX |
|-----------|--------|-------|--------|
| UX COUNTY | 190906 | 0400  | D      |