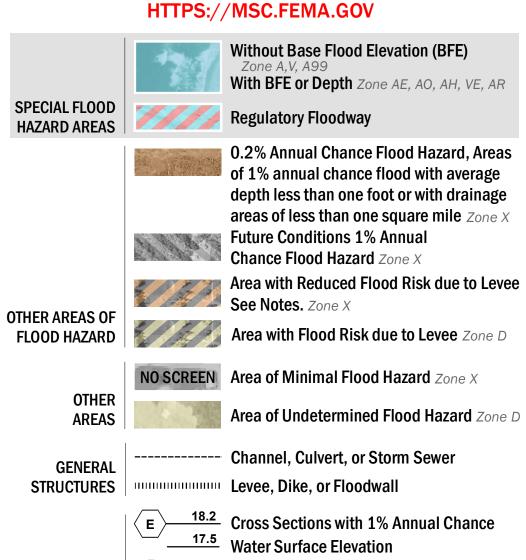

## FLOOD HAZARD INFORMATION

SEE FIS REPORT FOR ZONE DESCRIPTIONS AND INDEX MAP THE INFORMATION DEPICTED ON THIS MAP AND SUPPORTING **DOCUMENTATION ARE ALSO AVAILABLE IN DIGITAL FORMAT AT** 

8 ---- Coastal Transect

OTHER

**FEATURES** 

— -- Coastal Transect Baseline

—- Profile Baseline

- Hydrographic Feature

**Jurisdiction Boundary** 

**Base Flood Elevation Line (BFE)** 

Limit of Study