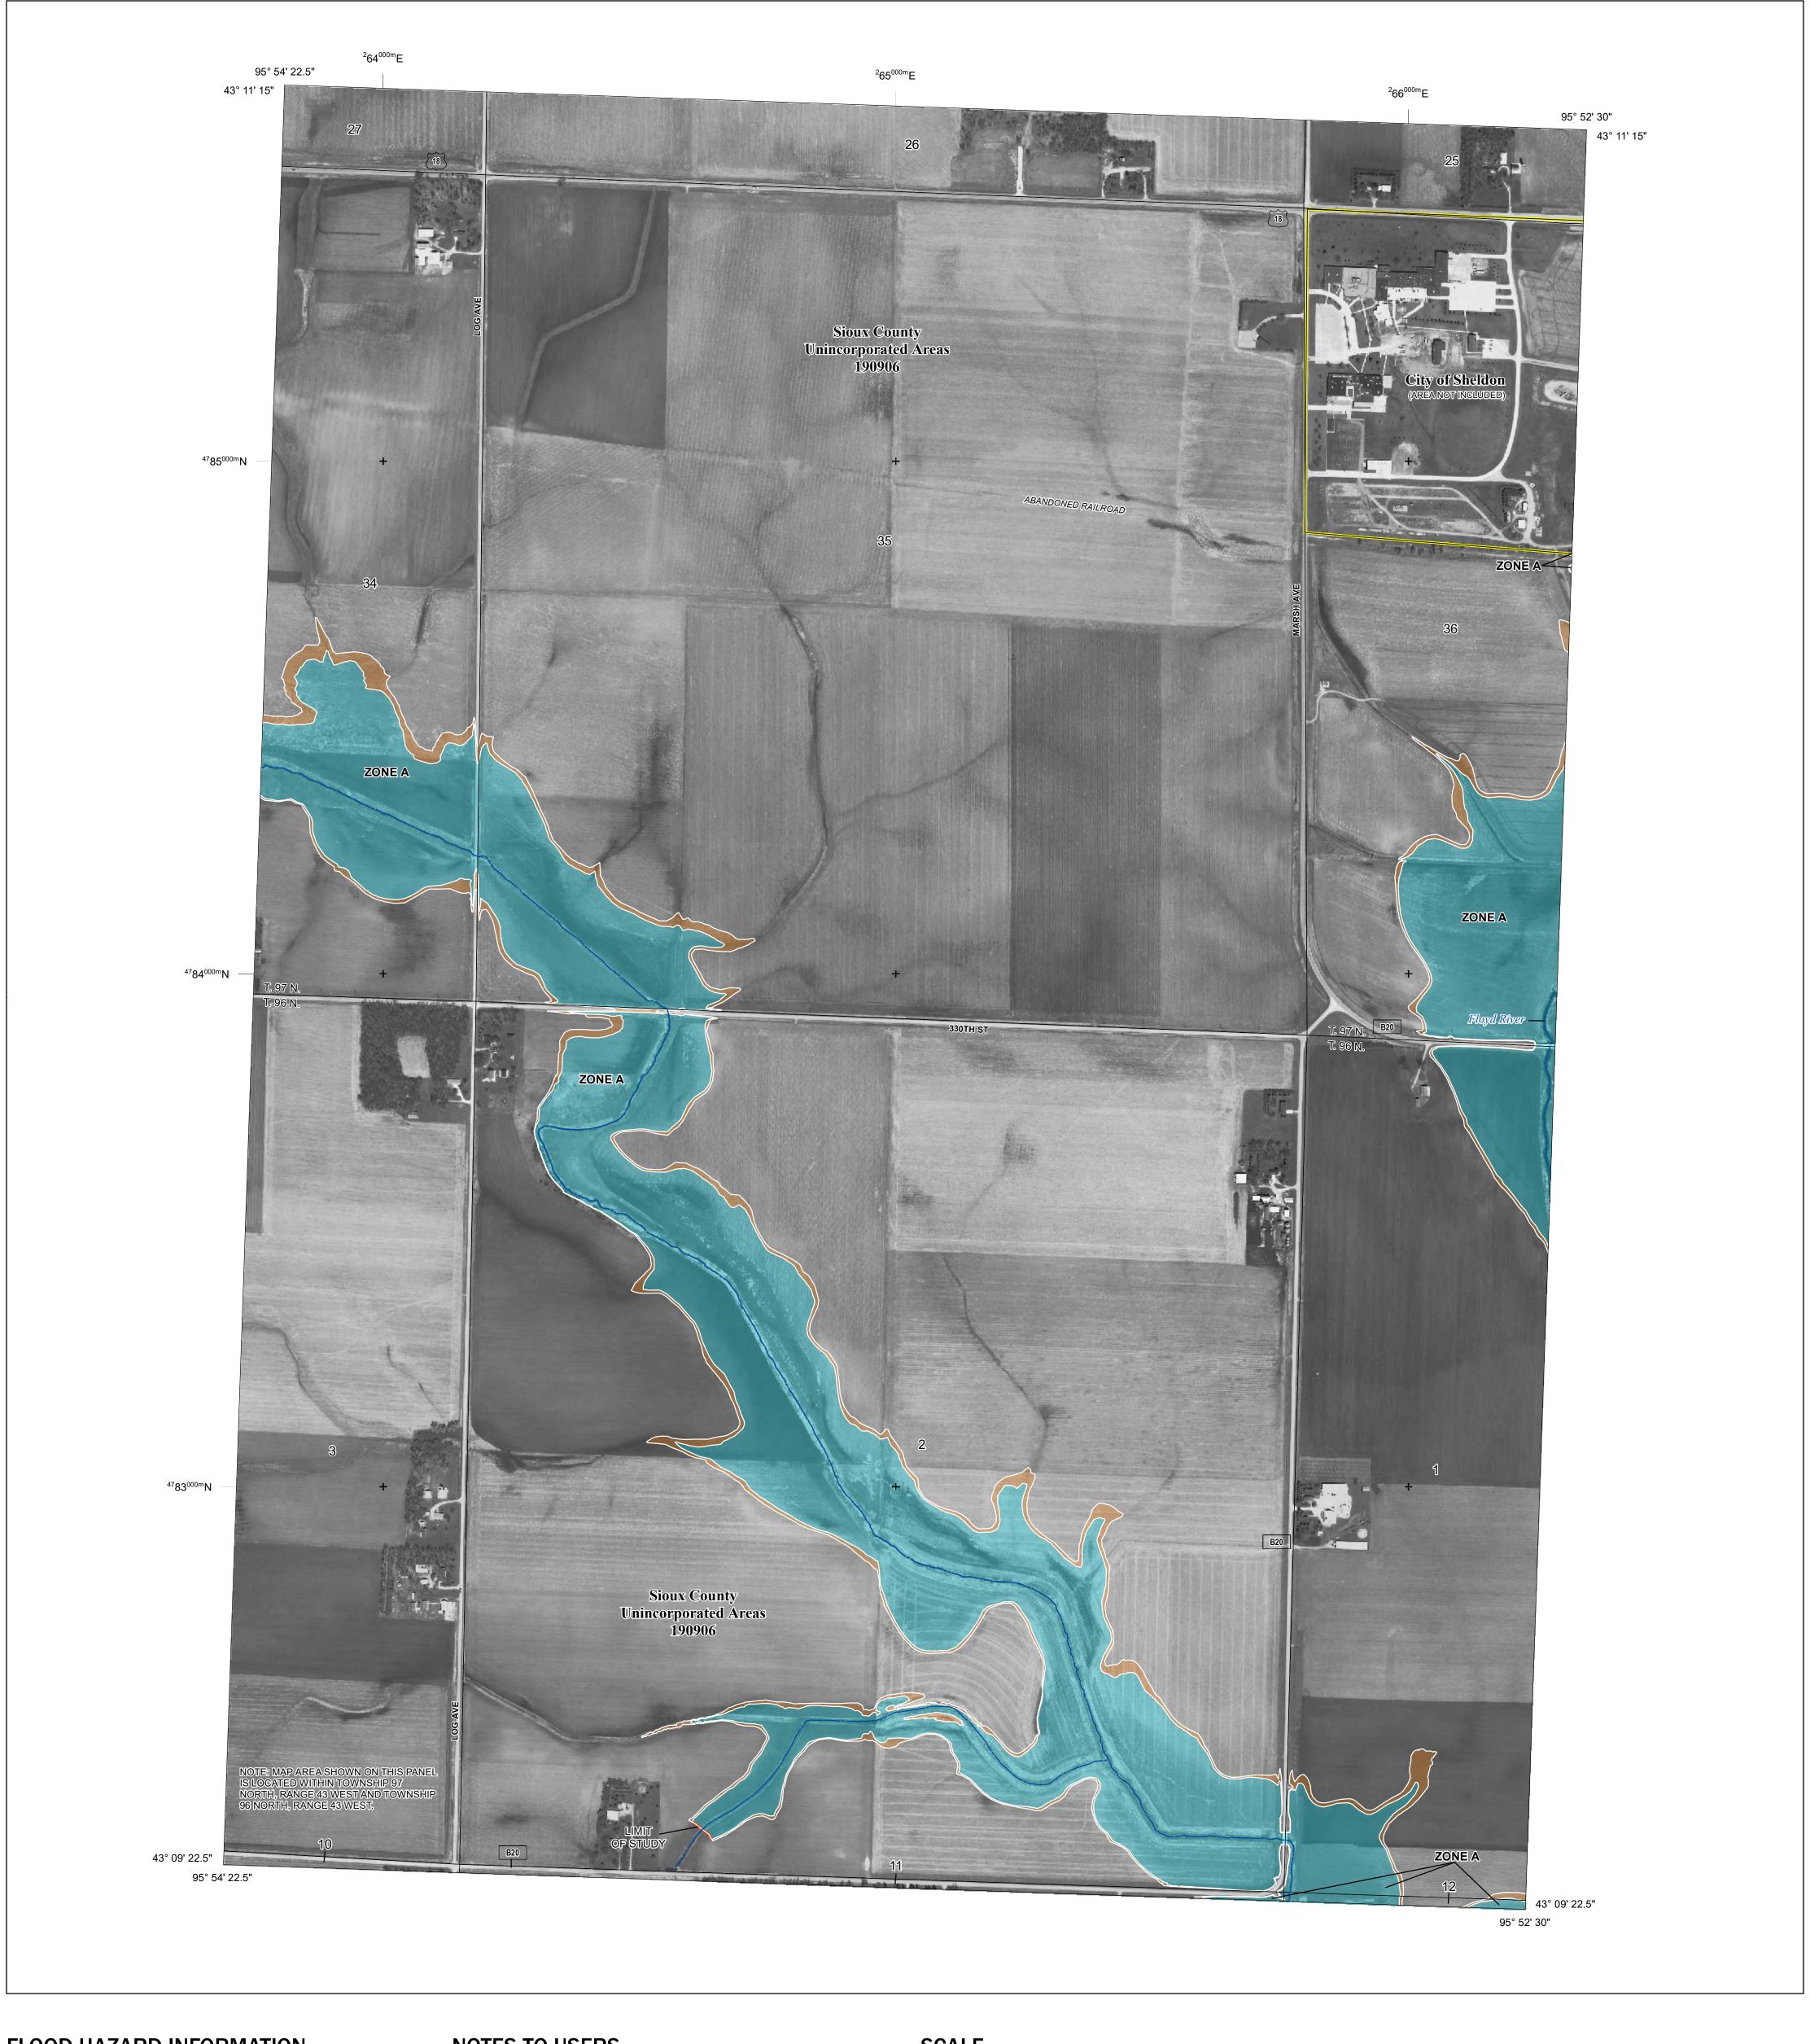

## **PANEL LOCATOR**

National Flood Insurance Program FEMA SIOUX COUNTY, IOWA and Incorporated Areas PANEL 317 OF 700 Panel Contains: COMMUNITY NUMBER SIOUX COUNTY 190906

S ZONE X

**PRELIMINARY** 5/29/2020