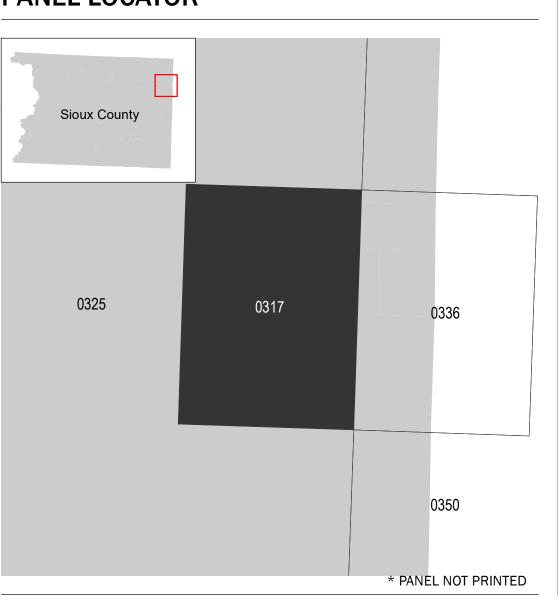

## **PANEL LOCATOR**

National Flood Insurance Program FEMA SIOUX COUNTY, IOWA and Incorporated Areas PANEL 317 OF 700 Panel Contains: COMMUNITY NUMBER SIOUX COUNTY 190906

S ZONE X

**PRELIMINARY** 5/29/2020