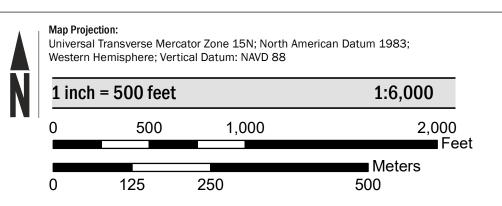

map date for each FIRM panel by visiting the FEMA Map Service Center website or by calling the FEMA Map Information eXchange.

Communities annexing land on adjacent FIRM panels must obtain a current copy of the adjacent panel as well as the current FIRM Index. These may be ordered directly from the Map Service Center at the number listed above. For community and countywide map dates refer to the Flood Insurance Study report for this jurisdiction. To determine if flood insurance is available in the community, contact your Insurance agent or call the National

Flood Insurance Program at 1-800-638-6620. Base map infomation shown on this FIRM was provided in digital format by the lowa Department of Natural Resources and Iowa Department of Transportation, dated 2014 or earlier.

## **SCALE**



## **PANEL LOCATOR**



National Flood Insurance Program FEMA SIOUX COUNTY, IOWA and Incorporated Areas PANEL 317 OF 700 Panel Contains: COMMUNITY NUMBER SIOUX COUNTY 190906

S ZONE X

**PRELIMINARY** 5/29/2020

NATIONAL FLOOD INSURANCE PROGRAM

FLOOD INSURANCE RATE MAP

**VERSION NUMBER** 2.4.3.0 **MAP NUMBER** 19167C0317D **EFFECTIVE DATE** 

PANEL SUFFIX

0317