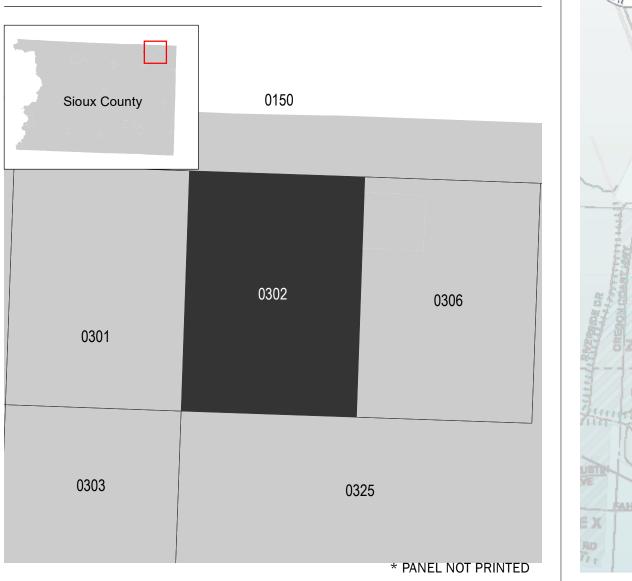

# PANEL LOCATOR

| COMMUNITY        | NUMBER | PANEL | SUFFIX |
|------------------|--------|-------|--------|
| MATLOCK, CITY OF | 195241 | 0302  | D      |
| SIOUX COUNTY     | 190906 | 0302  | D      |