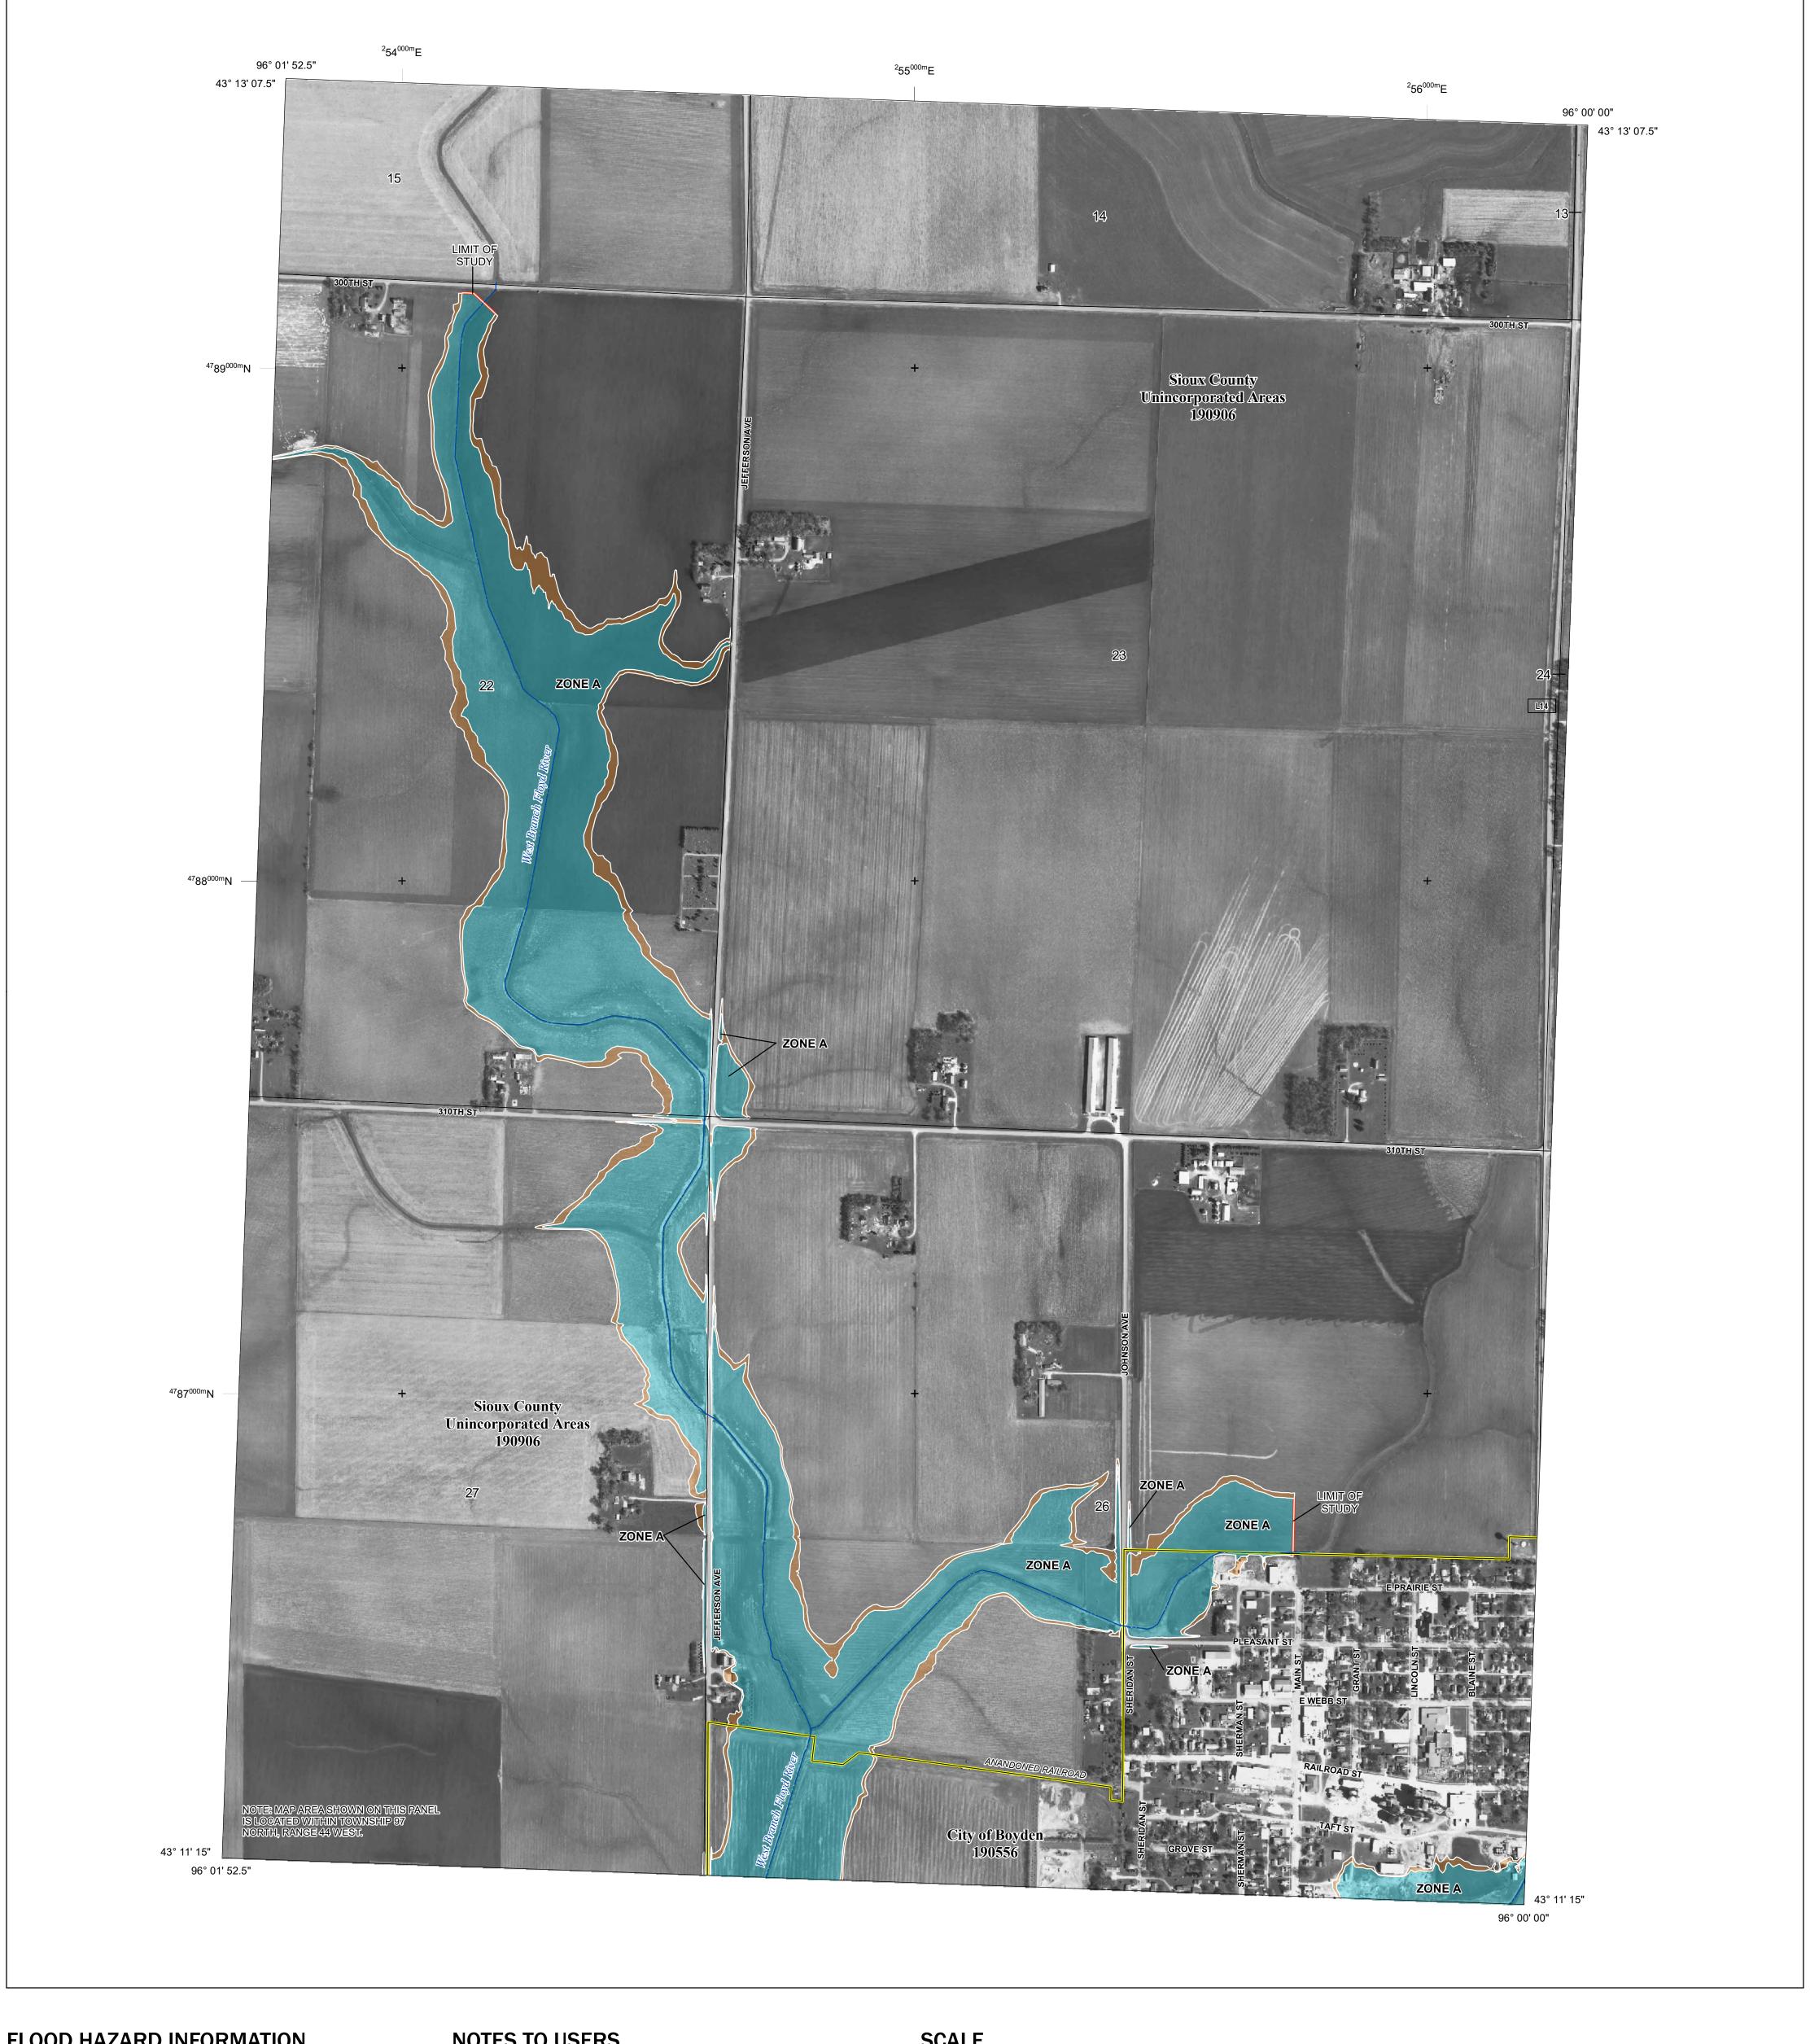

## FLOOD HAZARD INFORMATION

SEE FIS REPORT FOR ZONE DESCRIPTIONS AND INDEX MAP THE INFORMATION DEPICTED ON THIS MAP AND SUPPORTING **DOCUMENTATION ARE ALSO AVAILABLE IN DIGITAL FORMAT AT** 

17.5 Water Surface Elevation

- Hydrographic Feature

**Jurisdiction Boundary** 

**Base Flood Elevation Line (BFE)** 

Limit of Study

— -- Coastal Transect Baseline

— - Profile Baseline

8 ---- Coastal Transect

OTHER