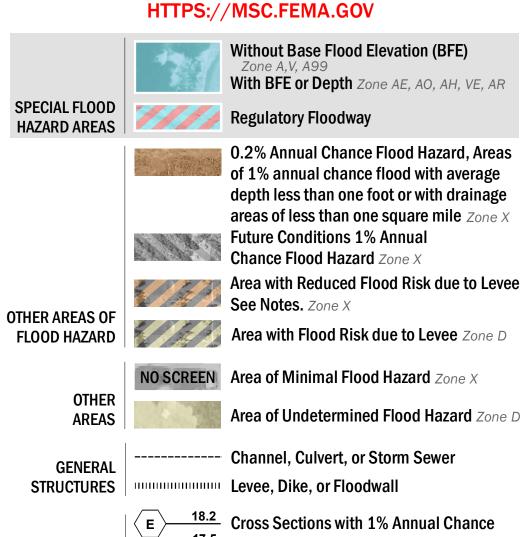

## FLOOD HAZARD INFORMATION

SEE FIS REPORT FOR ZONE DESCRIPTIONS AND INDEX MAP THE INFORMATION DEPICTED ON THIS MAP AND SUPPORTING **DOCUMENTATION ARE ALSO AVAILABLE IN DIGITAL FORMAT AT** 

17.5 Water Surface Elevation

- Hydrographic Feature

**Jurisdiction Boundary** 

**Base Flood Elevation Line (BFE)** 

Limit of Study

— -- Coastal Transect Baseline

— - Profile Baseline

8 ---- Coastal Transect

OTHER

**FEATURES** 