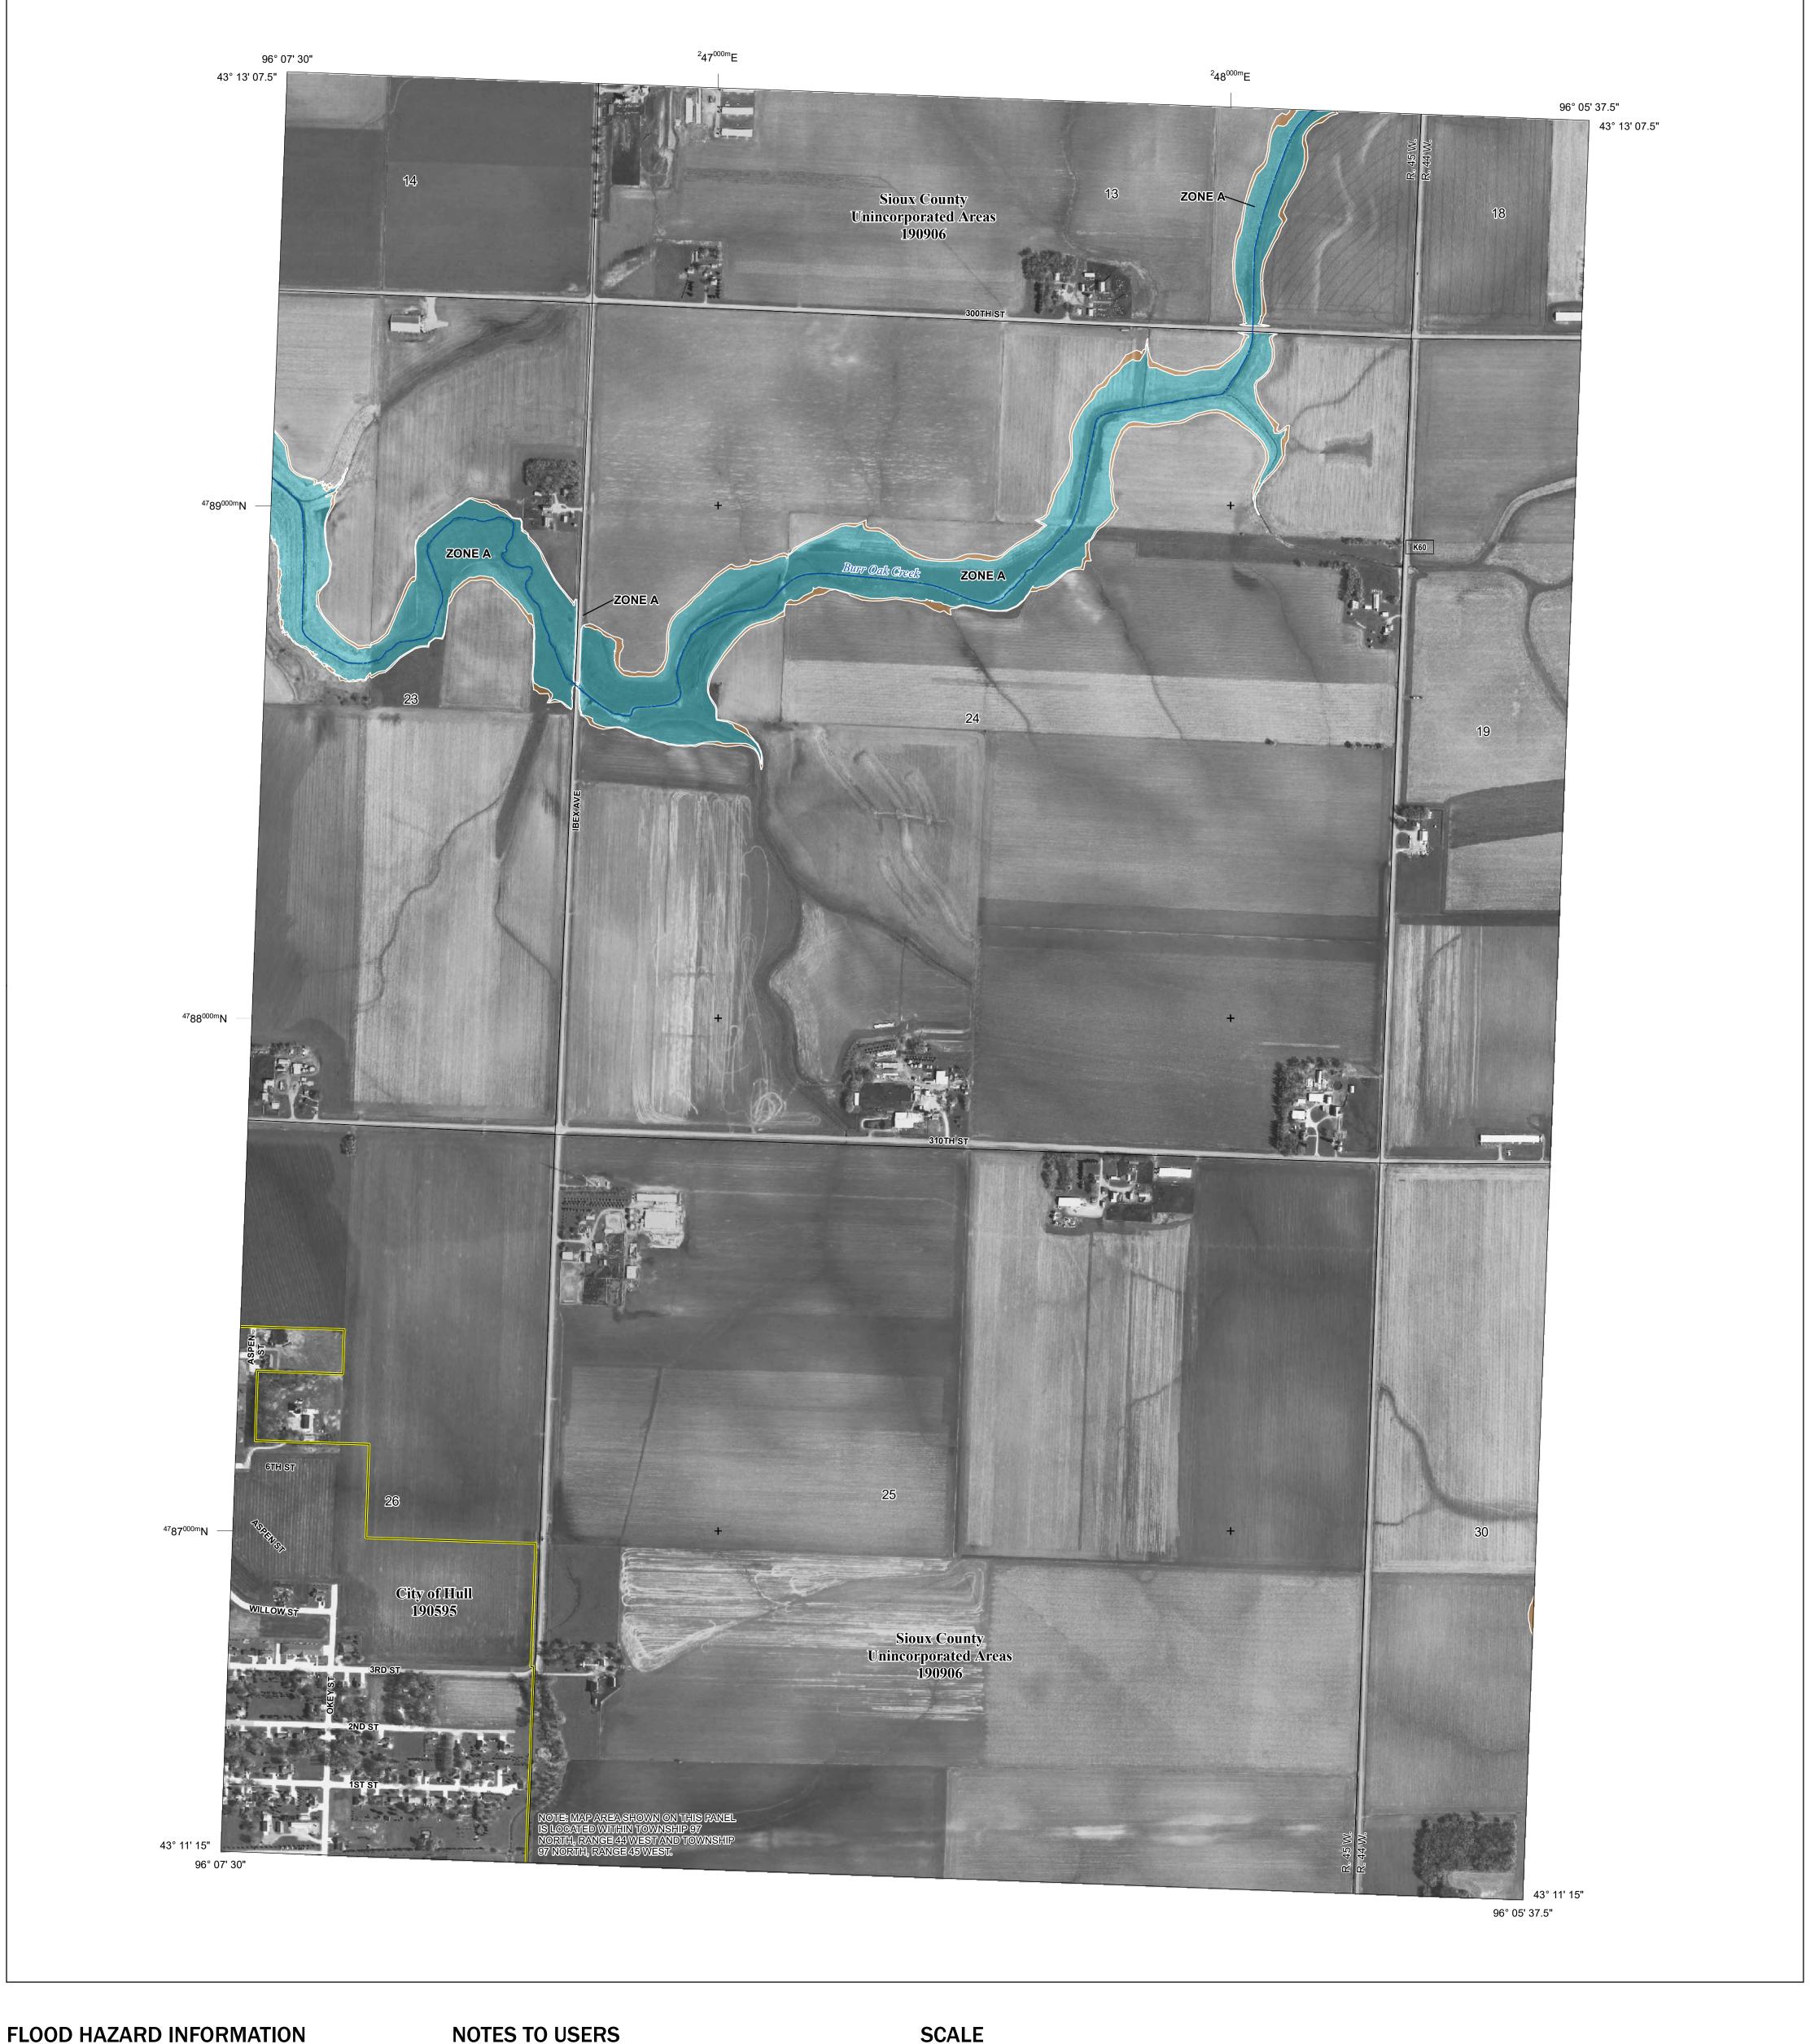

# FLOOD HAZARD INFORMATION

SEE FIS REPORT FOR ZONE DESCRIPTIONS AND INDEX MAP THE INFORMATION DEPICTED ON THIS MAP AND SUPPORTING **DOCUMENTATION ARE ALSO AVAILABLE IN DIGITAL FORMAT AT** 

— -- Coastal Transect Baseline

— - Profile Baseline

- Hydrographic Feature

**Jurisdiction Boundary** 

**Base Flood Elevation Line (BFE)** 

Limit of Study

OTHER

**FEATURES** 