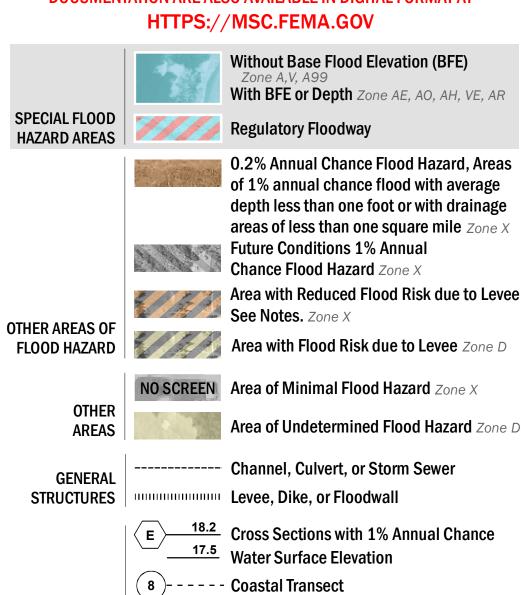

# FLOOD HAZARD INFORMATION

SEE FIS REPORT FOR ZONE DESCRIPTIONS AND INDEX MAP THE INFORMATION DEPICTED ON THIS MAP AND SUPPORTING **DOCUMENTATION ARE ALSO AVAILABLE IN DIGITAL FORMAT AT** 

— -- Coastal Transect Baseline

— - Profile Baseline

- Hydrographic Feature

**Jurisdiction Boundary** 

**Base Flood Elevation Line (BFE)** 

Limit of Study

OTHER

**FEATURES** 