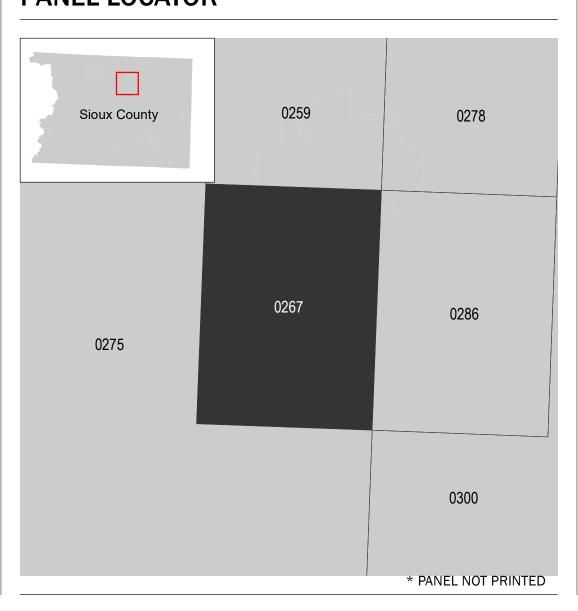

## PANEL LOCATOR

National Flood Insurance Program

NATIONAL FLOOD INSURANCE PROGRAM

SIOUX COUNTY, IOWA and Incorporated Areas

PANEL 267 OF 700

Panel Contains:

 COMMUNITY
 NUMBER
 PANEL
 SUFFIX

 HULL, CITY OF SIOUX COUNTY
 190595 190906
 0267 0267
 D