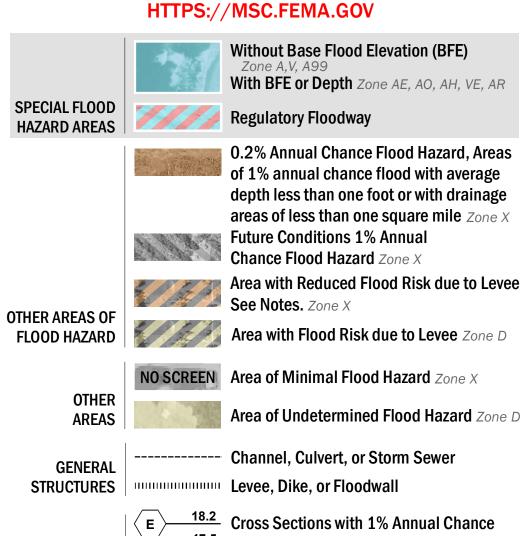

## FLOOD HAZARD INFORMATION

SEE FIS REPORT FOR ZONE DESCRIPTIONS AND INDEX MAP
THE INFORMATION DEPICTED ON THIS MAP AND SUPPORTING
DOCUMENTATION ARE ALSO AVAILABLE IN DIGITAL FORMAT AT

17.5 Water Surface Elevation

- Hydrographic Feature

**Jurisdiction Boundary** 

**Base Flood Elevation Line (BFE)** 

Limit of Study

—--- Coastal Transect Baseline

— - Profile Baseline

8 ---- Coastal Transect

OTHER

**FEATURES** 