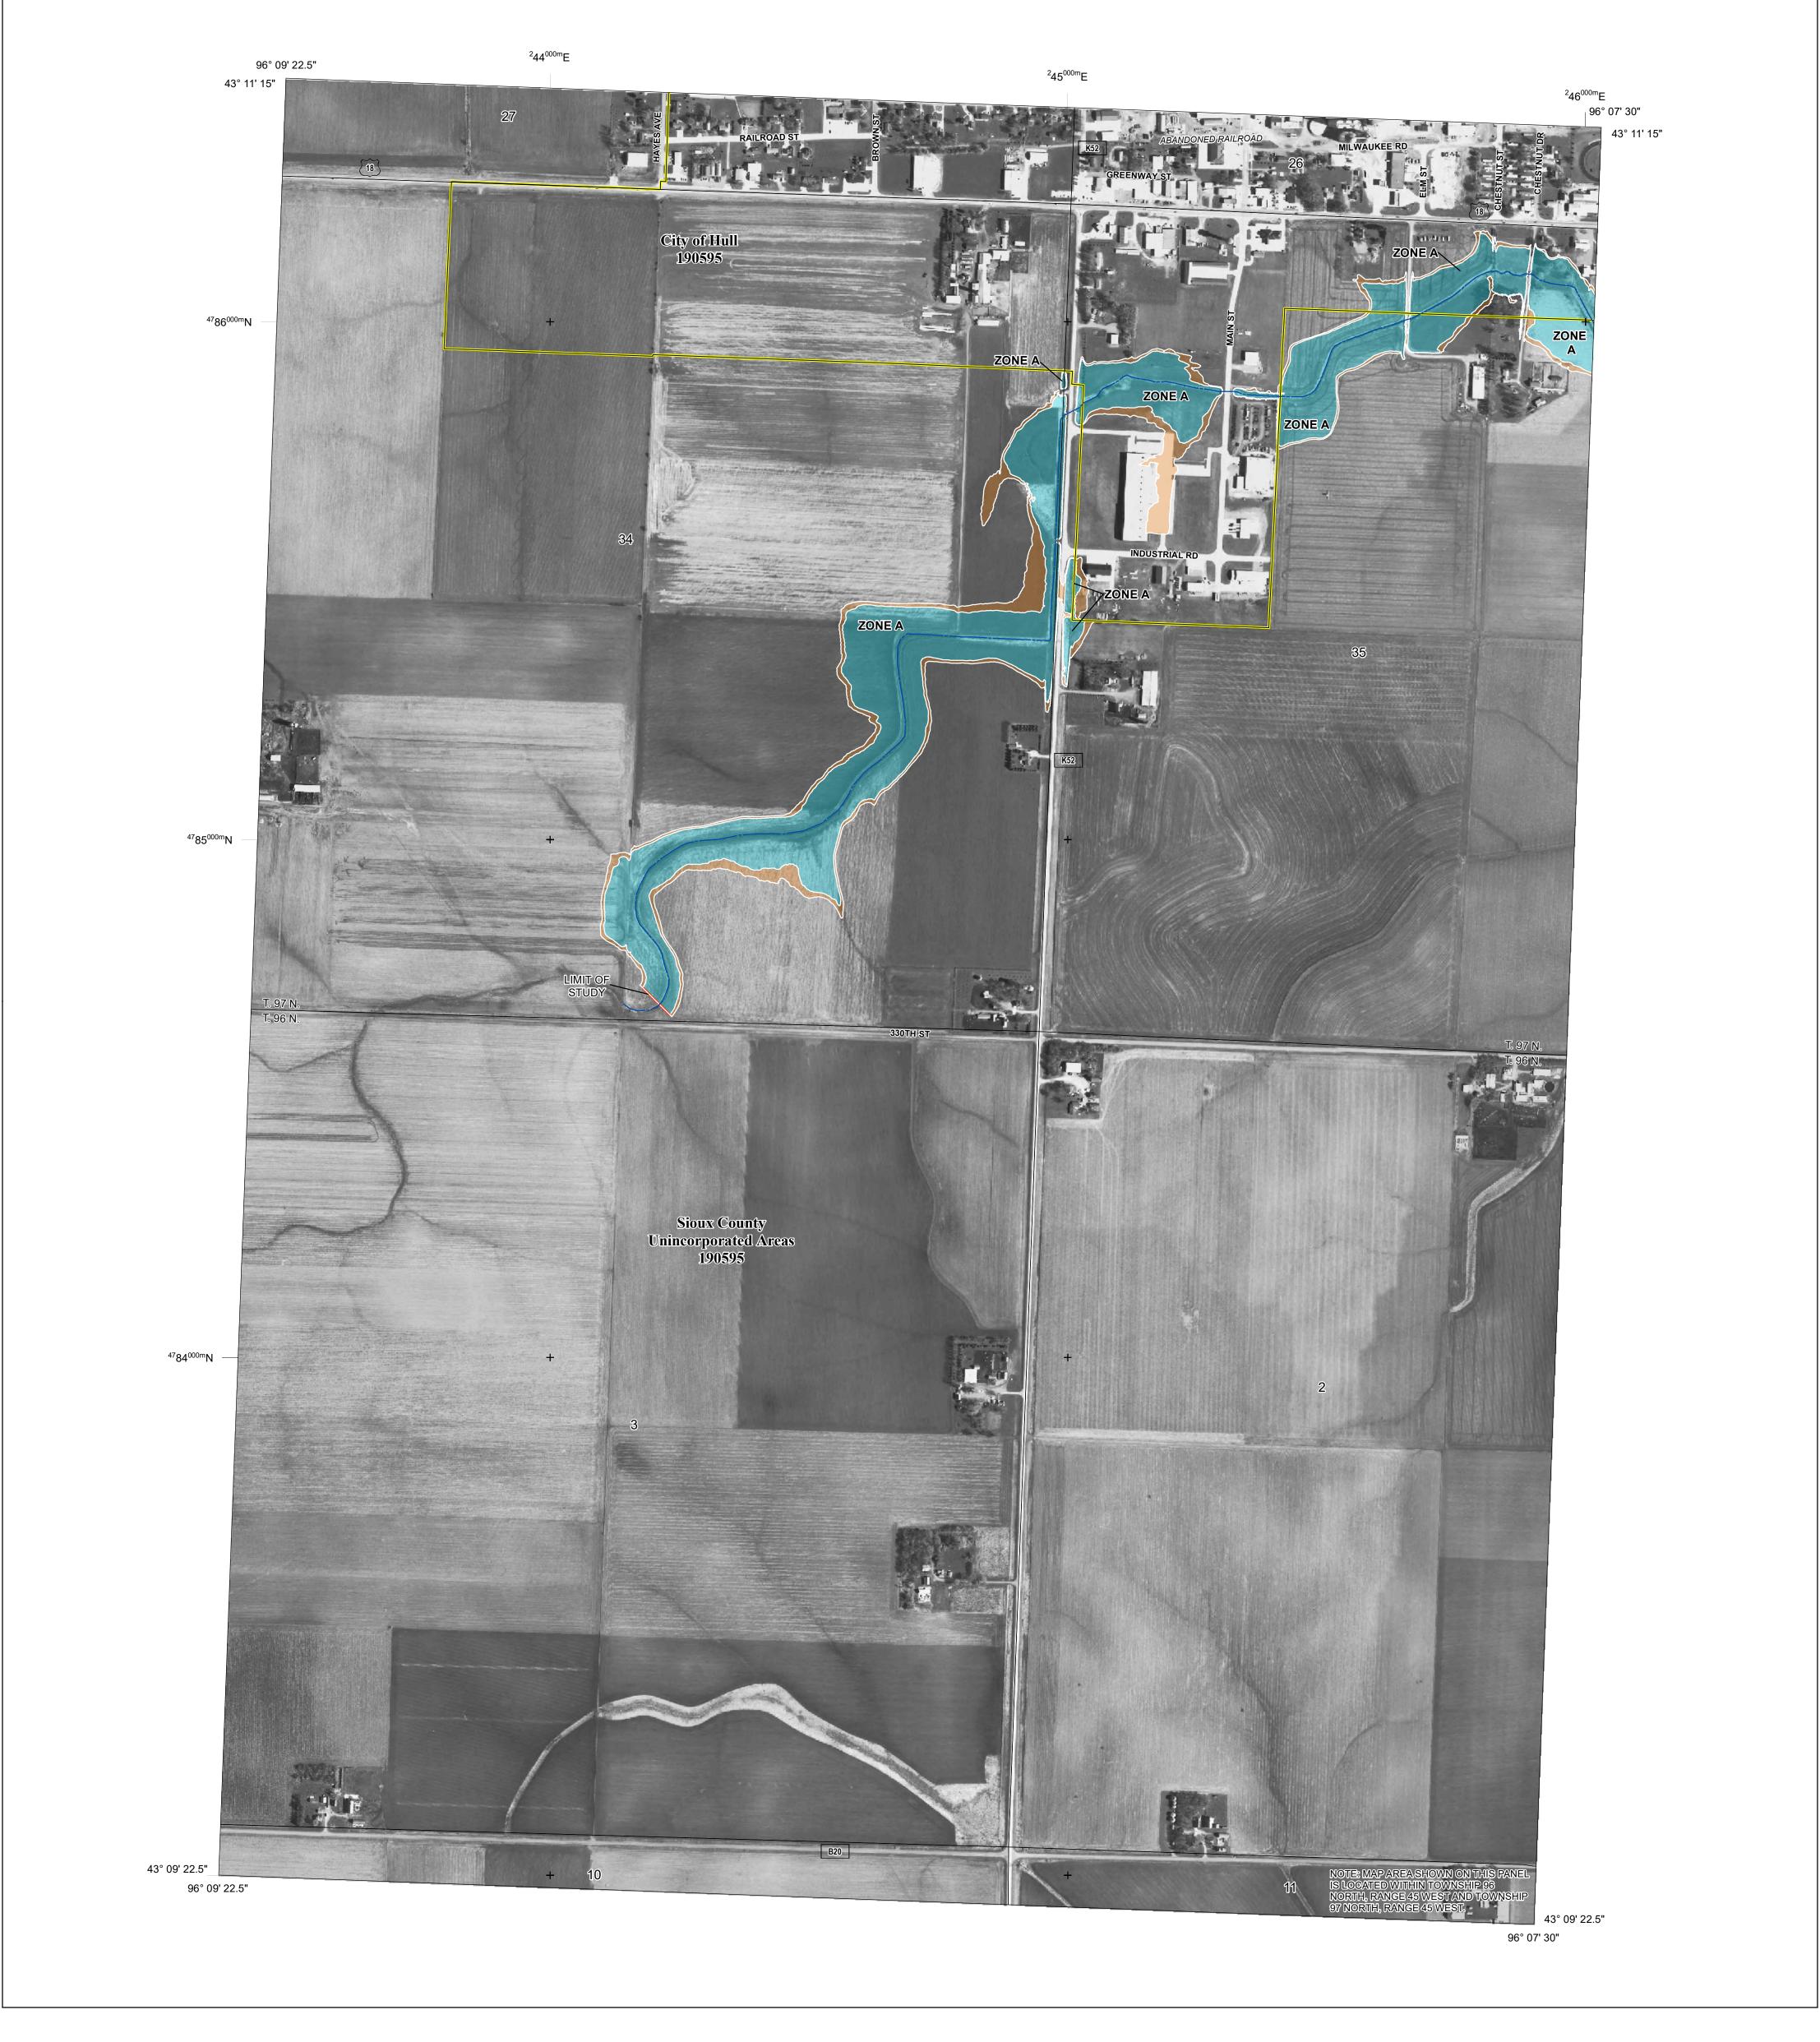

## FLOOD HAZARD INFORMATION

SEE FIS REPORT FOR ZONE DESCRIPTIONS AND INDEX MAP
THE INFORMATION DEPICTED ON THIS MAP AND SUPPORTING
DOCUMENTATION ARE ALSO AVAILABLE IN DIGITAL FORMAT AT

17.5 Water Surface Elevation

- Hydrographic Feature

**Jurisdiction Boundary** 

**Base Flood Elevation Line (BFE)** 

Limit of Study

—--- Coastal Transect Baseline

— - Profile Baseline

8 ---- Coastal Transect

OTHER

## NOTES TO USERS

For information and questions about this map, available products associated with this FIRM including historic versions of this FIRM, how to order products or the National Flood Insurance Program in general, please call the FEMA Map Information eXchange at 1-877-FEMA-MAP (1-877-336-2627) or visit the FEMA Map Service Center website at http://msc.fema.gov. Available products may include previously issued Letters of Map Change, a Flood Insurance Study Report, and/or digital versions of this map. Many of these products can be ordered or obtained directly from the website. Users may determine the current map date for each FIRM panel by visiting the FEMA Map Service Center website or by calling the FEMA Map Information eXchange.

Communities annexing land on adjacent FIRM panels must obtain a current copy of the adjacent panel as well as the current FIRM Index. These may be ordered directly from the Map Service Center at the number listed above. For community and countywide map dates refer to the Flood Insurance Study report for this jurisdiction. To determine if flood insurance is available in the community, contact your Insurance agent or call the National Flood Insurance Program at 1-800-638-6620.

Flood Insurance Program at 1-800-638-6620.

Base map information shown on this FIRM was provided in digital format by the lowa Department of Natural Resources and lowa Department of Transportation, dated 2014 or earlier.