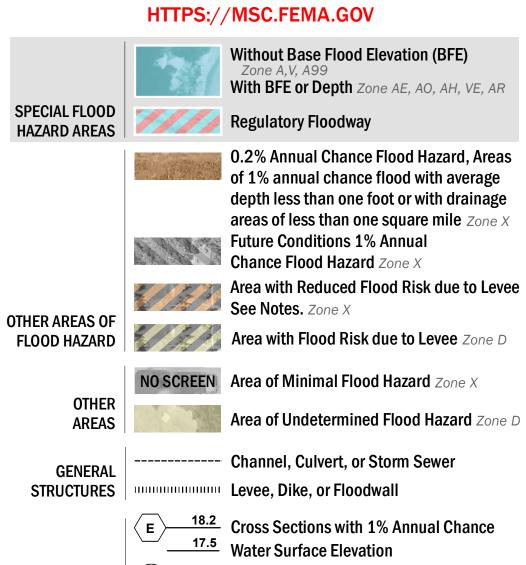

## FLOOD HAZARD INFORMATION

SEE FIS REPORT FOR ZONE DESCRIPTIONS AND INDEX MAP THE INFORMATION DEPICTED ON THIS MAP AND SUPPORTING **DOCUMENTATION ARE ALSO AVAILABLE IN DIGITAL FORMAT AT** 

8 ---- Coastal Transect

OTHER

**FEATURES** 

— -- Coastal Transect Baseline

— - Profile Baseline

- Hydrographic Feature

**Jurisdiction Boundary** 

**Base Flood Elevation Line (BFE)** 

Limit of Study