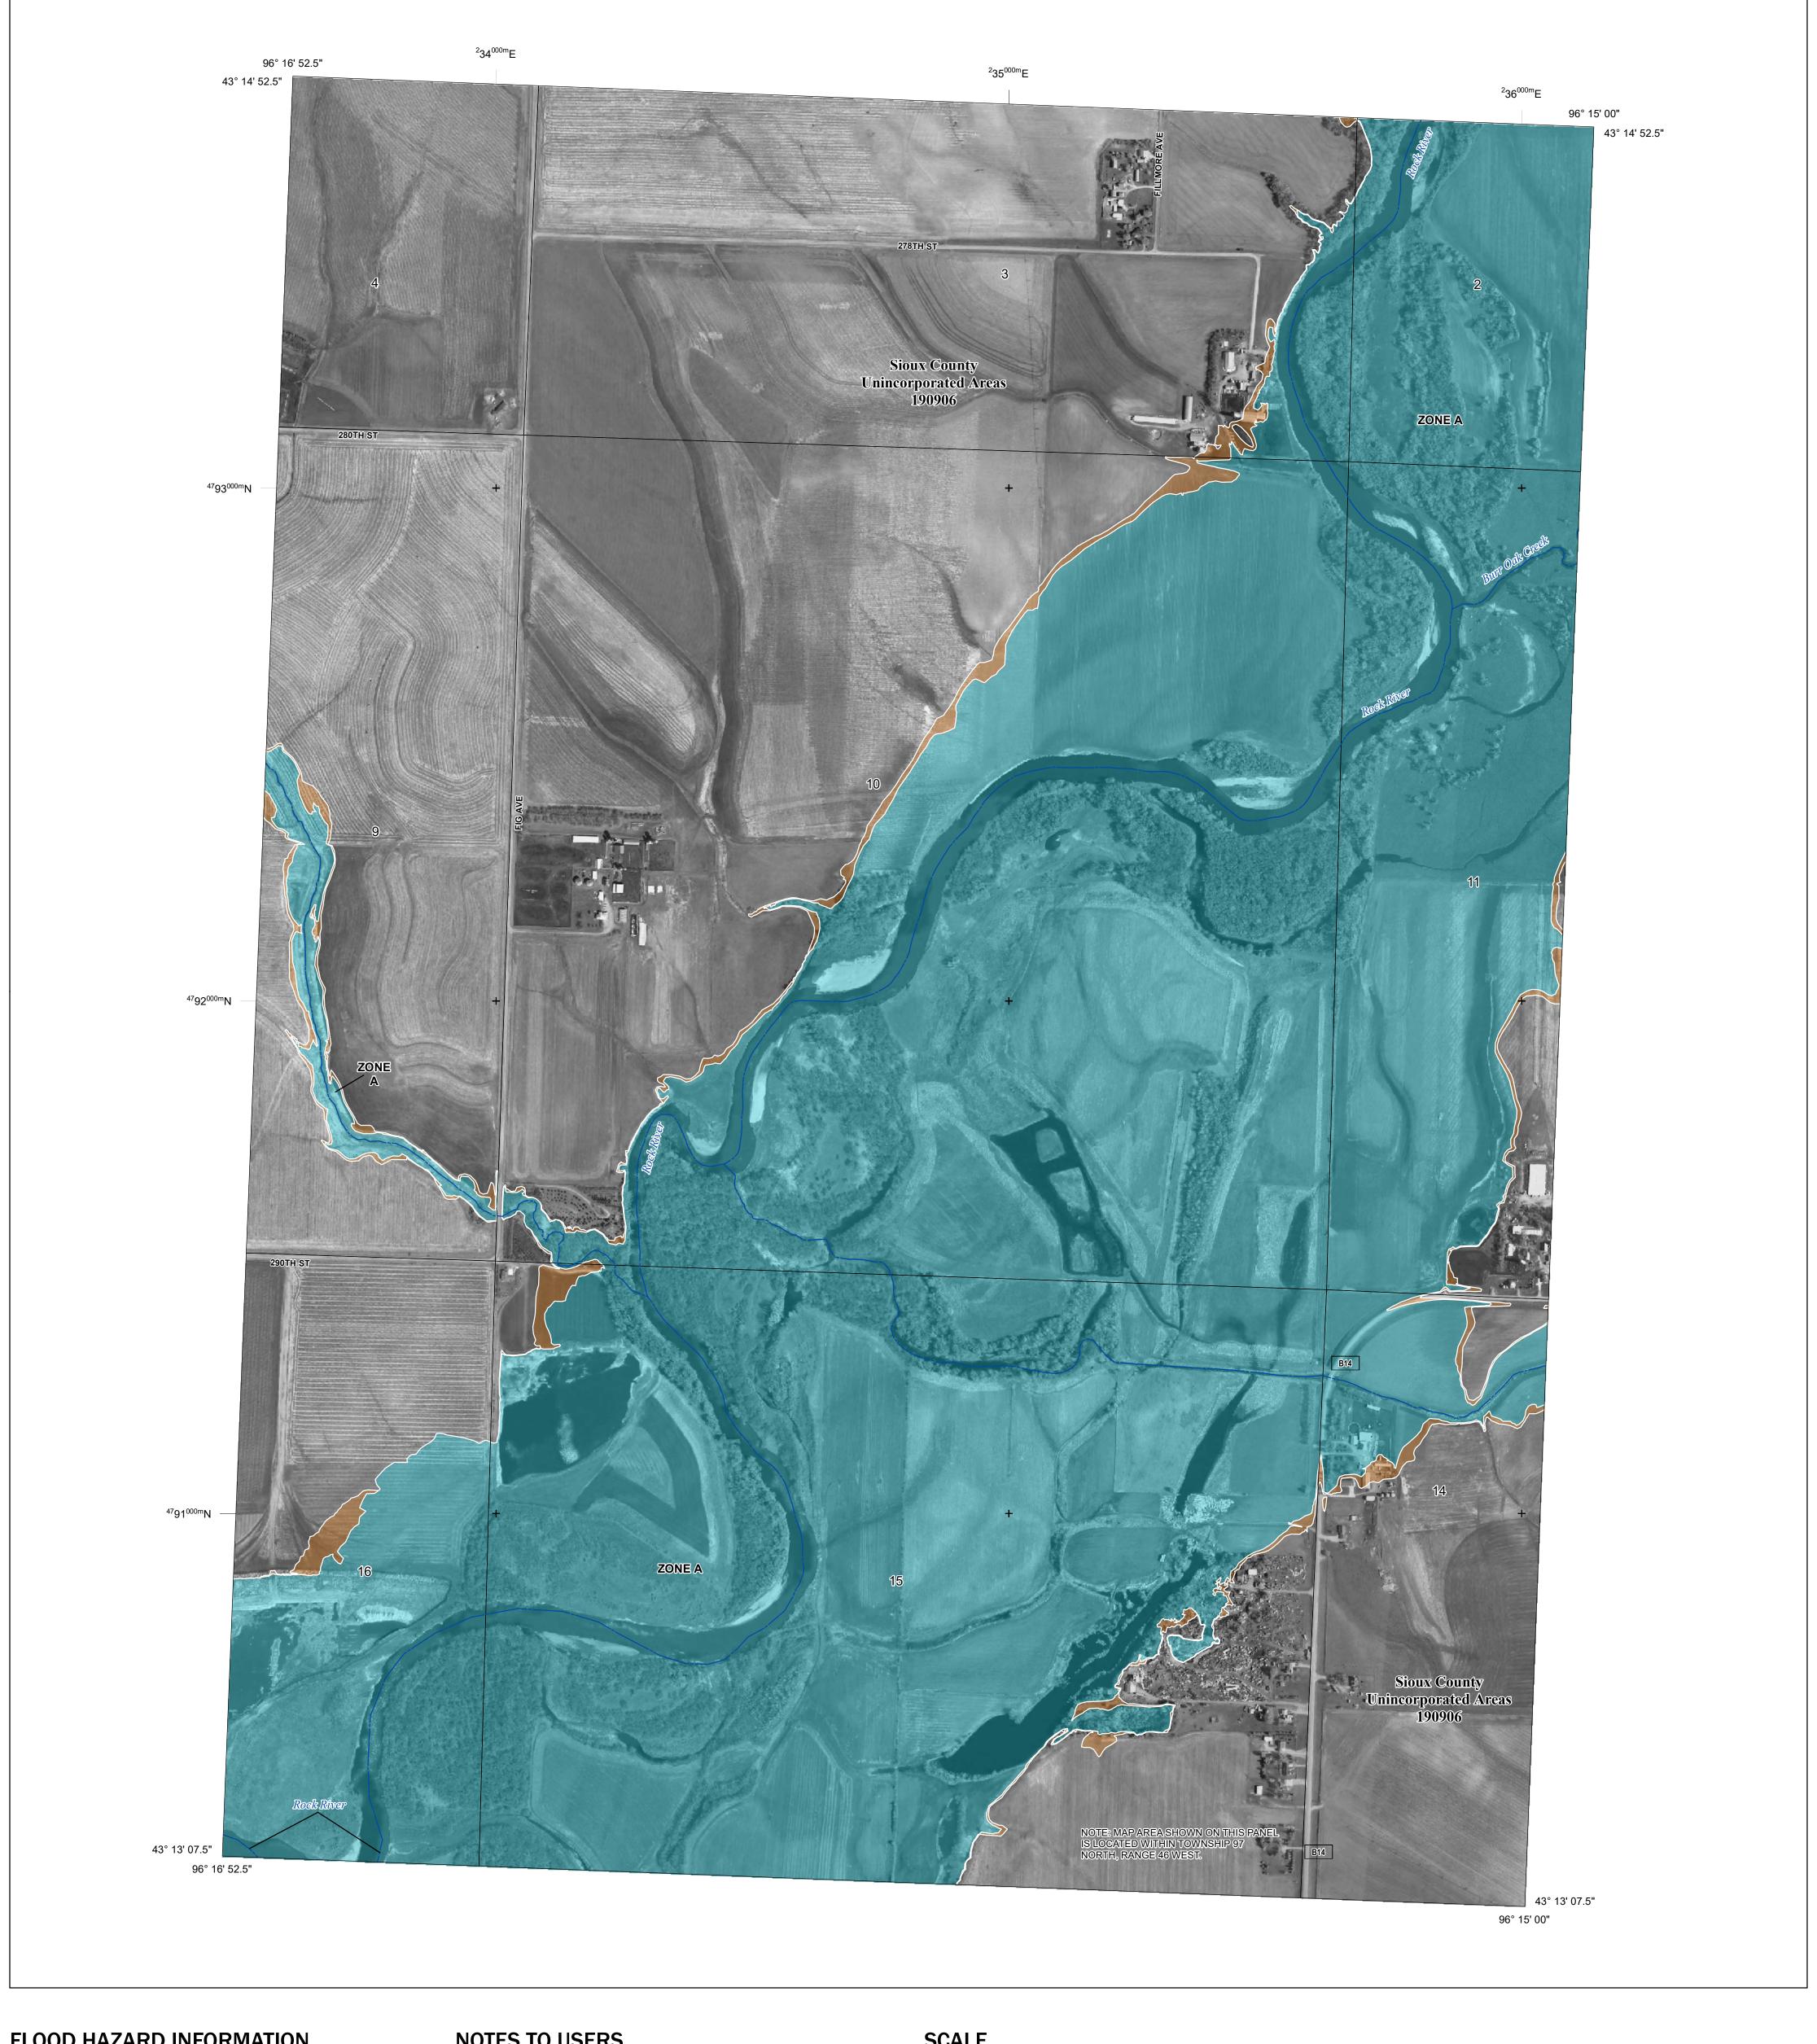

## FLOOD HAZARD INFORMATION

SEE FIS REPORT FOR ZONE DESCRIPTIONS AND INDEX MAP THE INFORMATION DEPICTED ON THIS MAP AND SUPPORTING **DOCUMENTATION ARE ALSO AVAILABLE IN DIGITAL FORMAT AT** 

8 ---- Coastal Transect

OTHER

**FEATURES** 

— -- Coastal Transect Baseline

— - Profile Baseline

- Hydrographic Feature

**Jurisdiction Boundary** 

**Base Flood Elevation Line (BFE)** 

Limit of Study

Flood Insurance Program at 1-800-638-6620. Base map infomation shown on this FIRM was provided in digital format by the lowa Department of Natural Resources and Iowa Department of Transportation, dated 2014 or earlier.