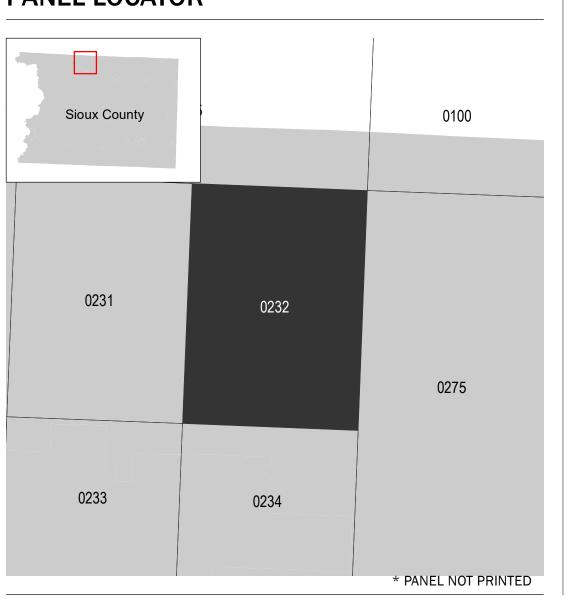

## **PANEL LOCATOR**

National Flood Insurance Program FEMA 5 ZONE X

NATIONAL FLOOD INSURANCE PROGRAM

FLOOD INSURANCE RATE MAP SIOUX COUNTY, IOWA and Incorporated Areas

PANEL SUFFIX

0232

Panel Contains:

COMMUNITY NUMBER SIOUX COUNTY 190906