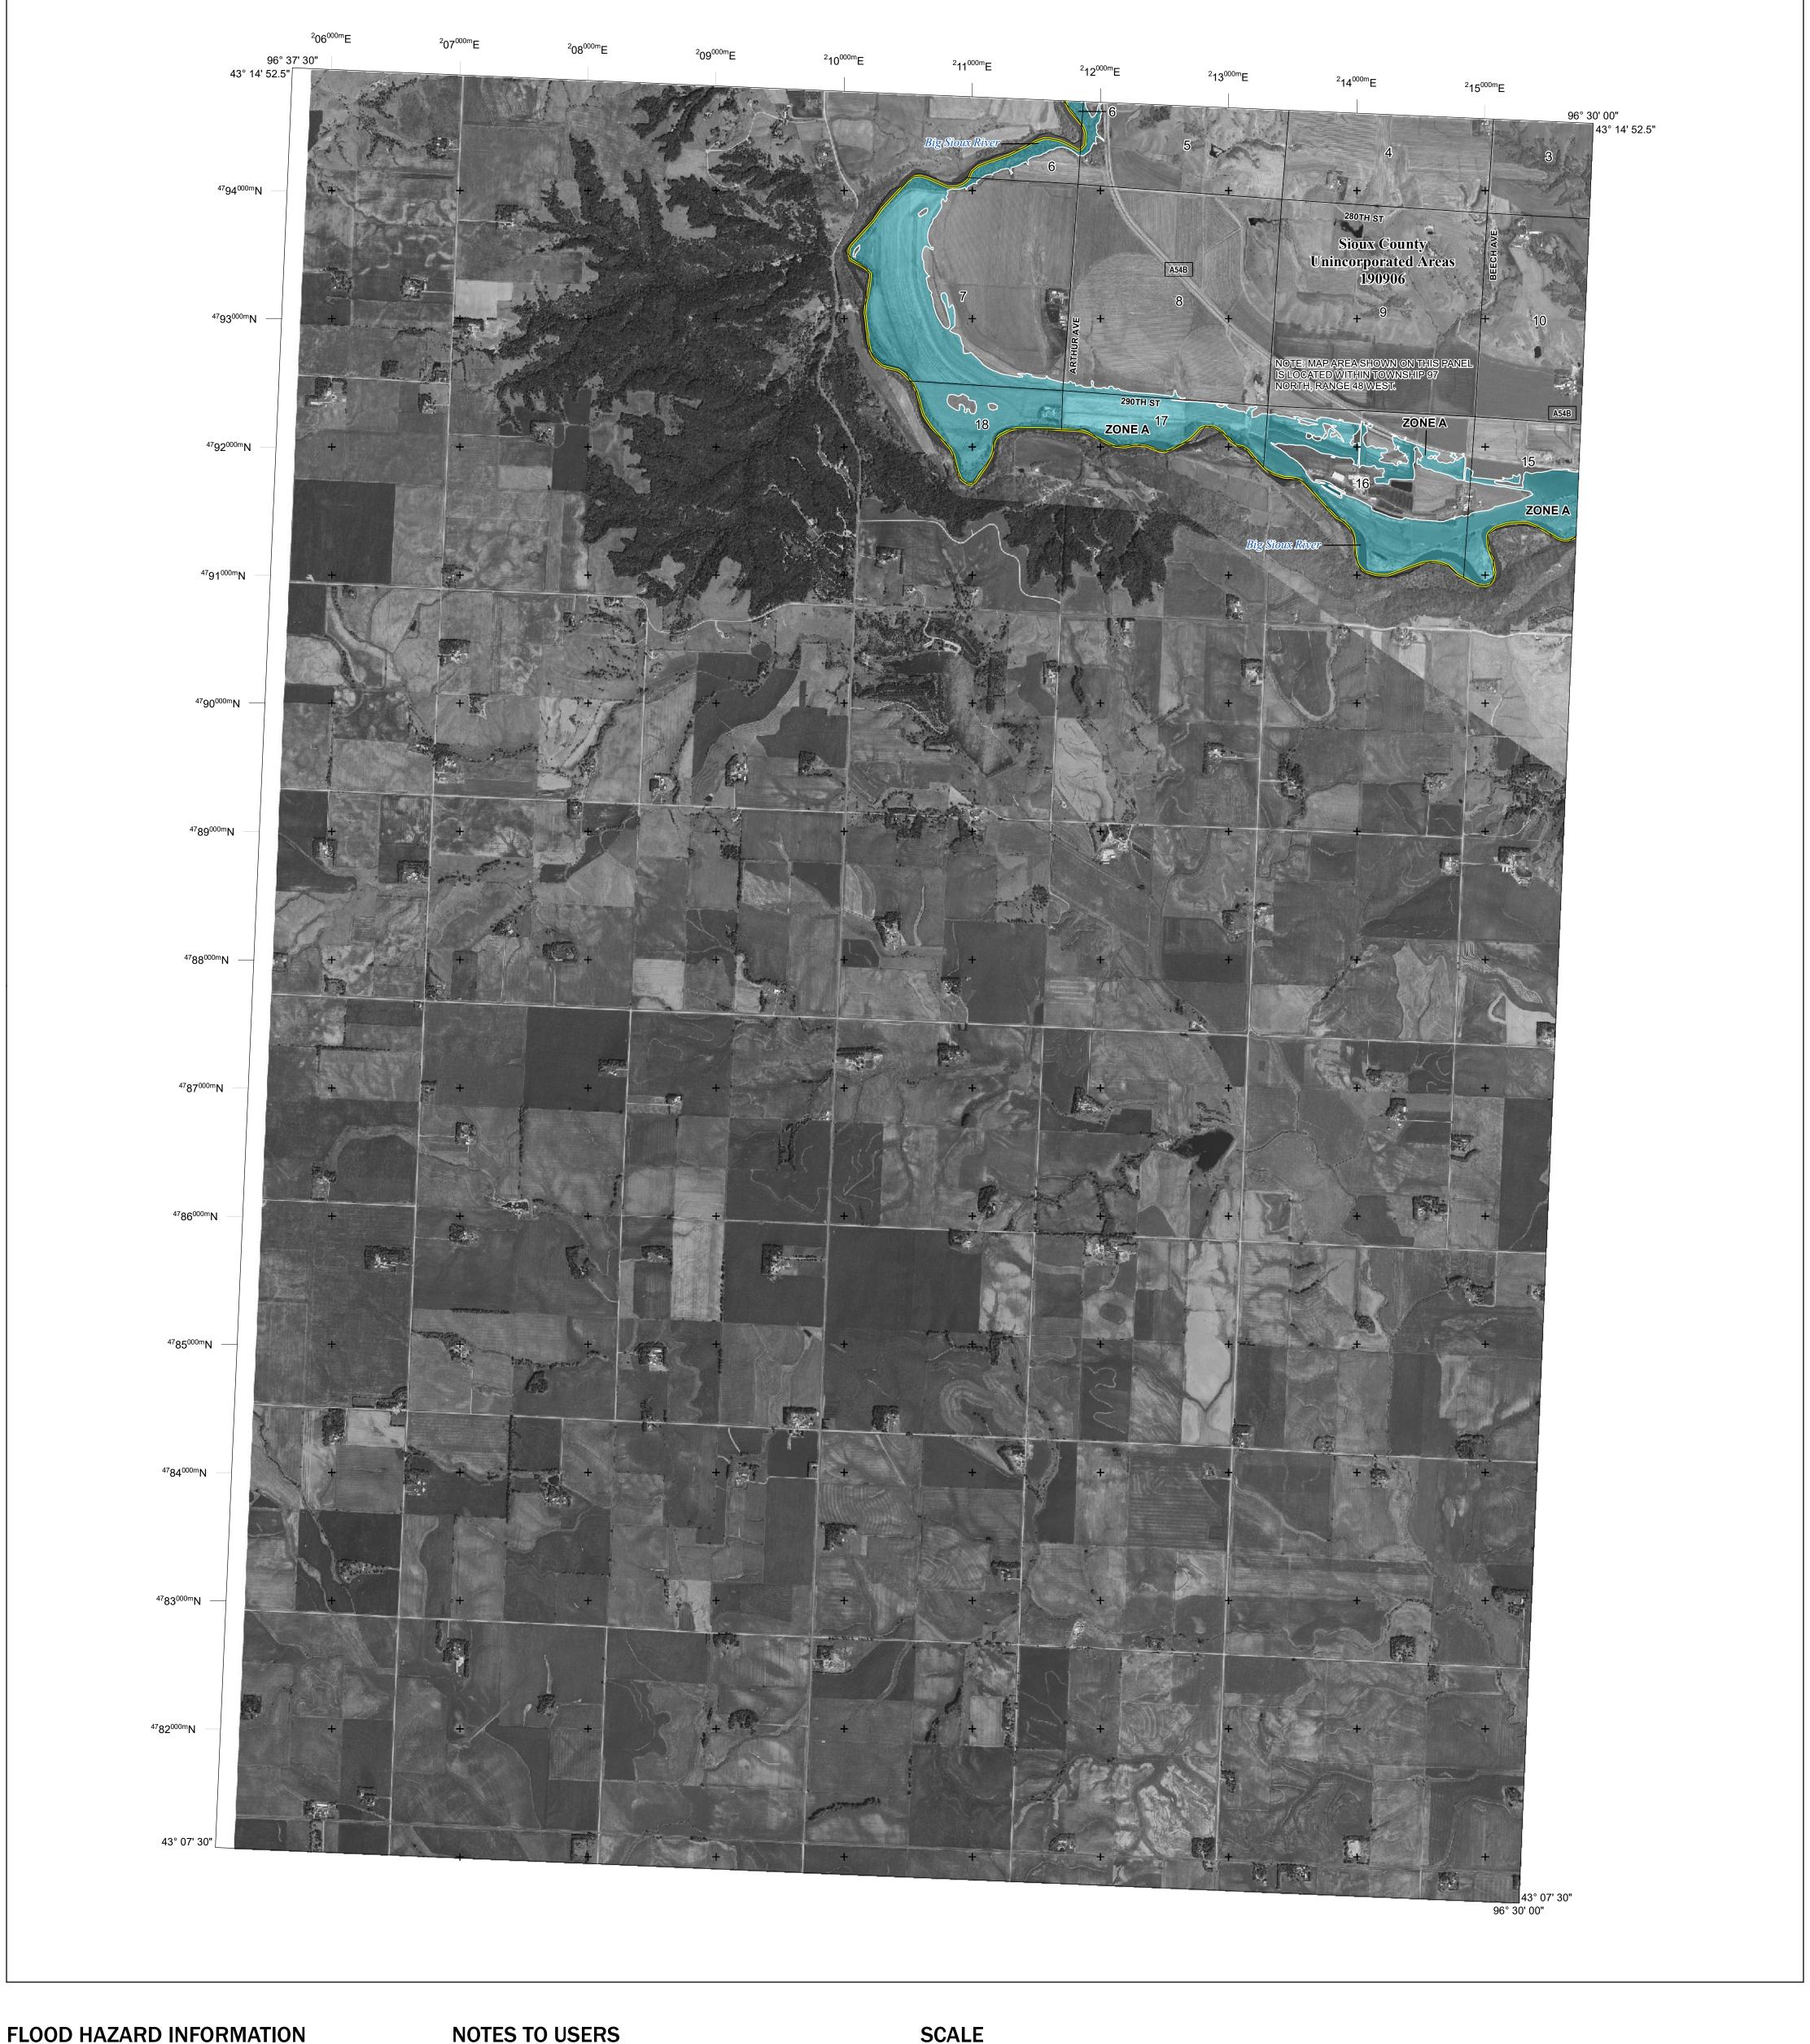

SEE FIS REPORT FOR ZONE DESCRIPTIONS AND INDEX MAP THE INFORMATION DEPICTED ON THIS MAP AND SUPPORTING **DOCUMENTATION ARE ALSO AVAILABLE IN DIGITAL FORMAT AT** 

— -- Coastal Transect Baseline

—- Profile Baseline

## **PANEL LOCATOR**

National Flood Insurance Program NATIONAL FLOOD INSURANCE PROGRAM FLOOD INSURANCE RATE MAP SIOUX COUNTY, IOWA and Incorporated Areas

PANEL 200 OF 700

Panel Contains:

FEMA

S ZONE X

COMMUNITY NUMBER PANEL SUFFIX SIOUX COUNTY 190906 0200

**PRELIMINARY** 5/29/2020

> **VERSION NUMBER** 2.4.3.0 **MAP NUMBER** 19167C0200D **EFFECTIVE DATE**