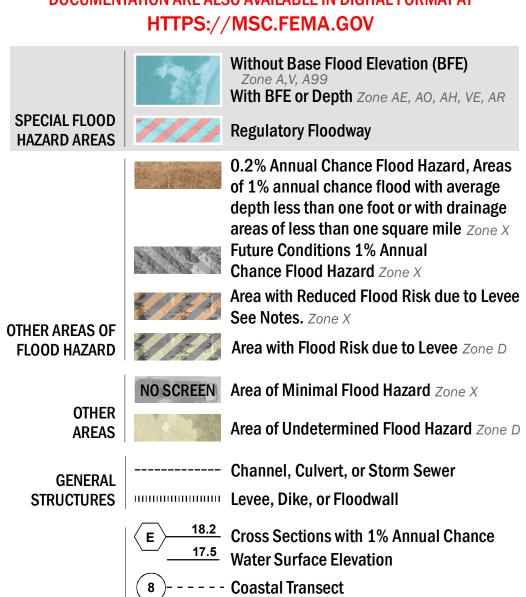

SEE FIS REPORT FOR ZONE DESCRIPTIONS AND INDEX MAP THE INFORMATION DEPICTED ON THIS MAP AND SUPPORTING **DOCUMENTATION ARE ALSO AVAILABLE IN DIGITAL FORMAT AT** 

— -- Coastal Transect Baseline

—- Profile Baseline

- Hydrographic Feature

**Jurisdiction Boundary** 

**Base Flood Elevation Line (BFE)** 

Limit of Study

OTHER

**FEATURES** 

For information and questions about this map, available products associated with this FIRM including historic versions of this FIRM, how to order products or the National Flood Insurance Program in general, please call the FEMA Map Information eXchange at 1-877-FEMA-MAP (1-877-336-2627) or visit the FEMA Map Service Center website at http://msc.fema.gov. Available products may include previously issued Letters of Map Change, a Flood Insurance Study Report, and/or digital versions of this map. Many of these products can be ordered or obtained directly from the website. Users may determine the current map date for each FIRM panel by visiting the FEMA Map Service Center website or by calling the FEMA Map Information eXchange.