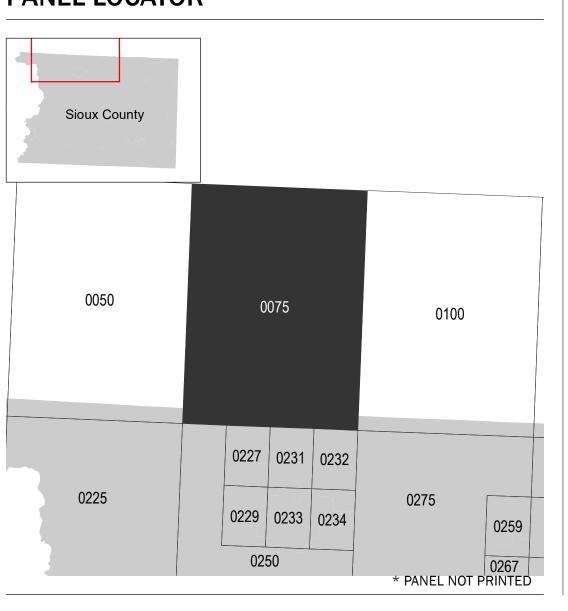

## **PANEL LOCATOR**

National Flood Insurance Program FEMA S ZONE X

NATIONAL FLOOD INSURANCE PROGRAM

FLOOD INSURANCE RATE MAP SIOUX COUNTY, IOWA and Incorporated Areas

PANEL 75 OF 700

Panel Contains:

COMMUNITY NUMBER PANEL SUFFIX SIOUX COUNTY 190906 0075