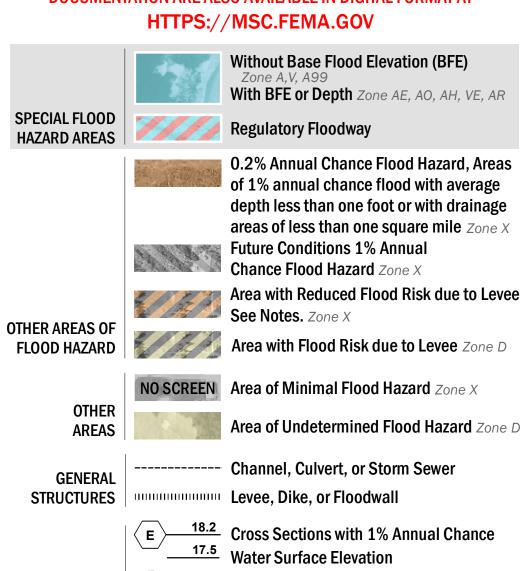

## FLOOD HAZARD INFORMATION

SEE FIS REPORT FOR ZONE DESCRIPTIONS AND INDEX MAP THE INFORMATION DEPICTED ON THIS MAP AND SUPPORTING **DOCUMENTATION ARE ALSO AVAILABLE IN DIGITAL FORMAT AT** 

8 ---- Coastal Transect

OTHER

**FEATURES** 

— -- Coastal Transect Baseline

—- Profile Baseline

- Hydrographic Feature

**Jurisdiction Boundary** 

**Base Flood Elevation Line (BFE)** 

Limit of Study