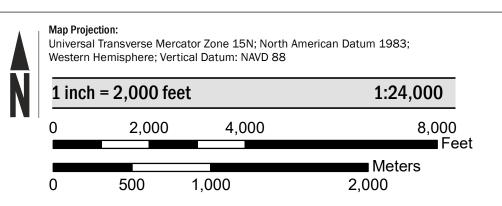

map date for each FIRM panel by visiting the FEMA Map Service Center website or by calling the FEMA Map Information eXchange.

Communities annexing land on adjacent FIRM panels must obtain a current copy of the adjacent panel as well as the current FIRM Index. These may be ordered directly from the Map Service Center at the number listed above. For community and countywide map dates refer to the Flood Insurance Study report for this jurisdiction. To determine if flood insurance is available in the community, contact your Insurance agent or call the National

Flood Insurance Program at 1-800-638-6620. Base map infomation shown on this FIRM was provided in digital format by the lowa Department of Natural Resources and Iowa Department of Transportation, dated 2014 or earlier.

## **SCALE**



## **PANEL LOCATOR**



National Flood Insurance Program FEMA S ZONE X

NATIONAL FLOOD INSURANCE PROGRAM

FLOOD INSURANCE RATE MAP SIOUX COUNTY, IOWA and Incorporated Areas

PANEL 75 OF 700



Panel Contains:

COMMUNITY NUMBER PANEL SUFFIX SIOUX COUNTY 190906 0075

> **PRELIMINARY** 5/29/2020

> > **VERSION NUMBER** 2.4.3.0 **MAP NUMBER** 19167C0075D **EFFECTIVE DATE**