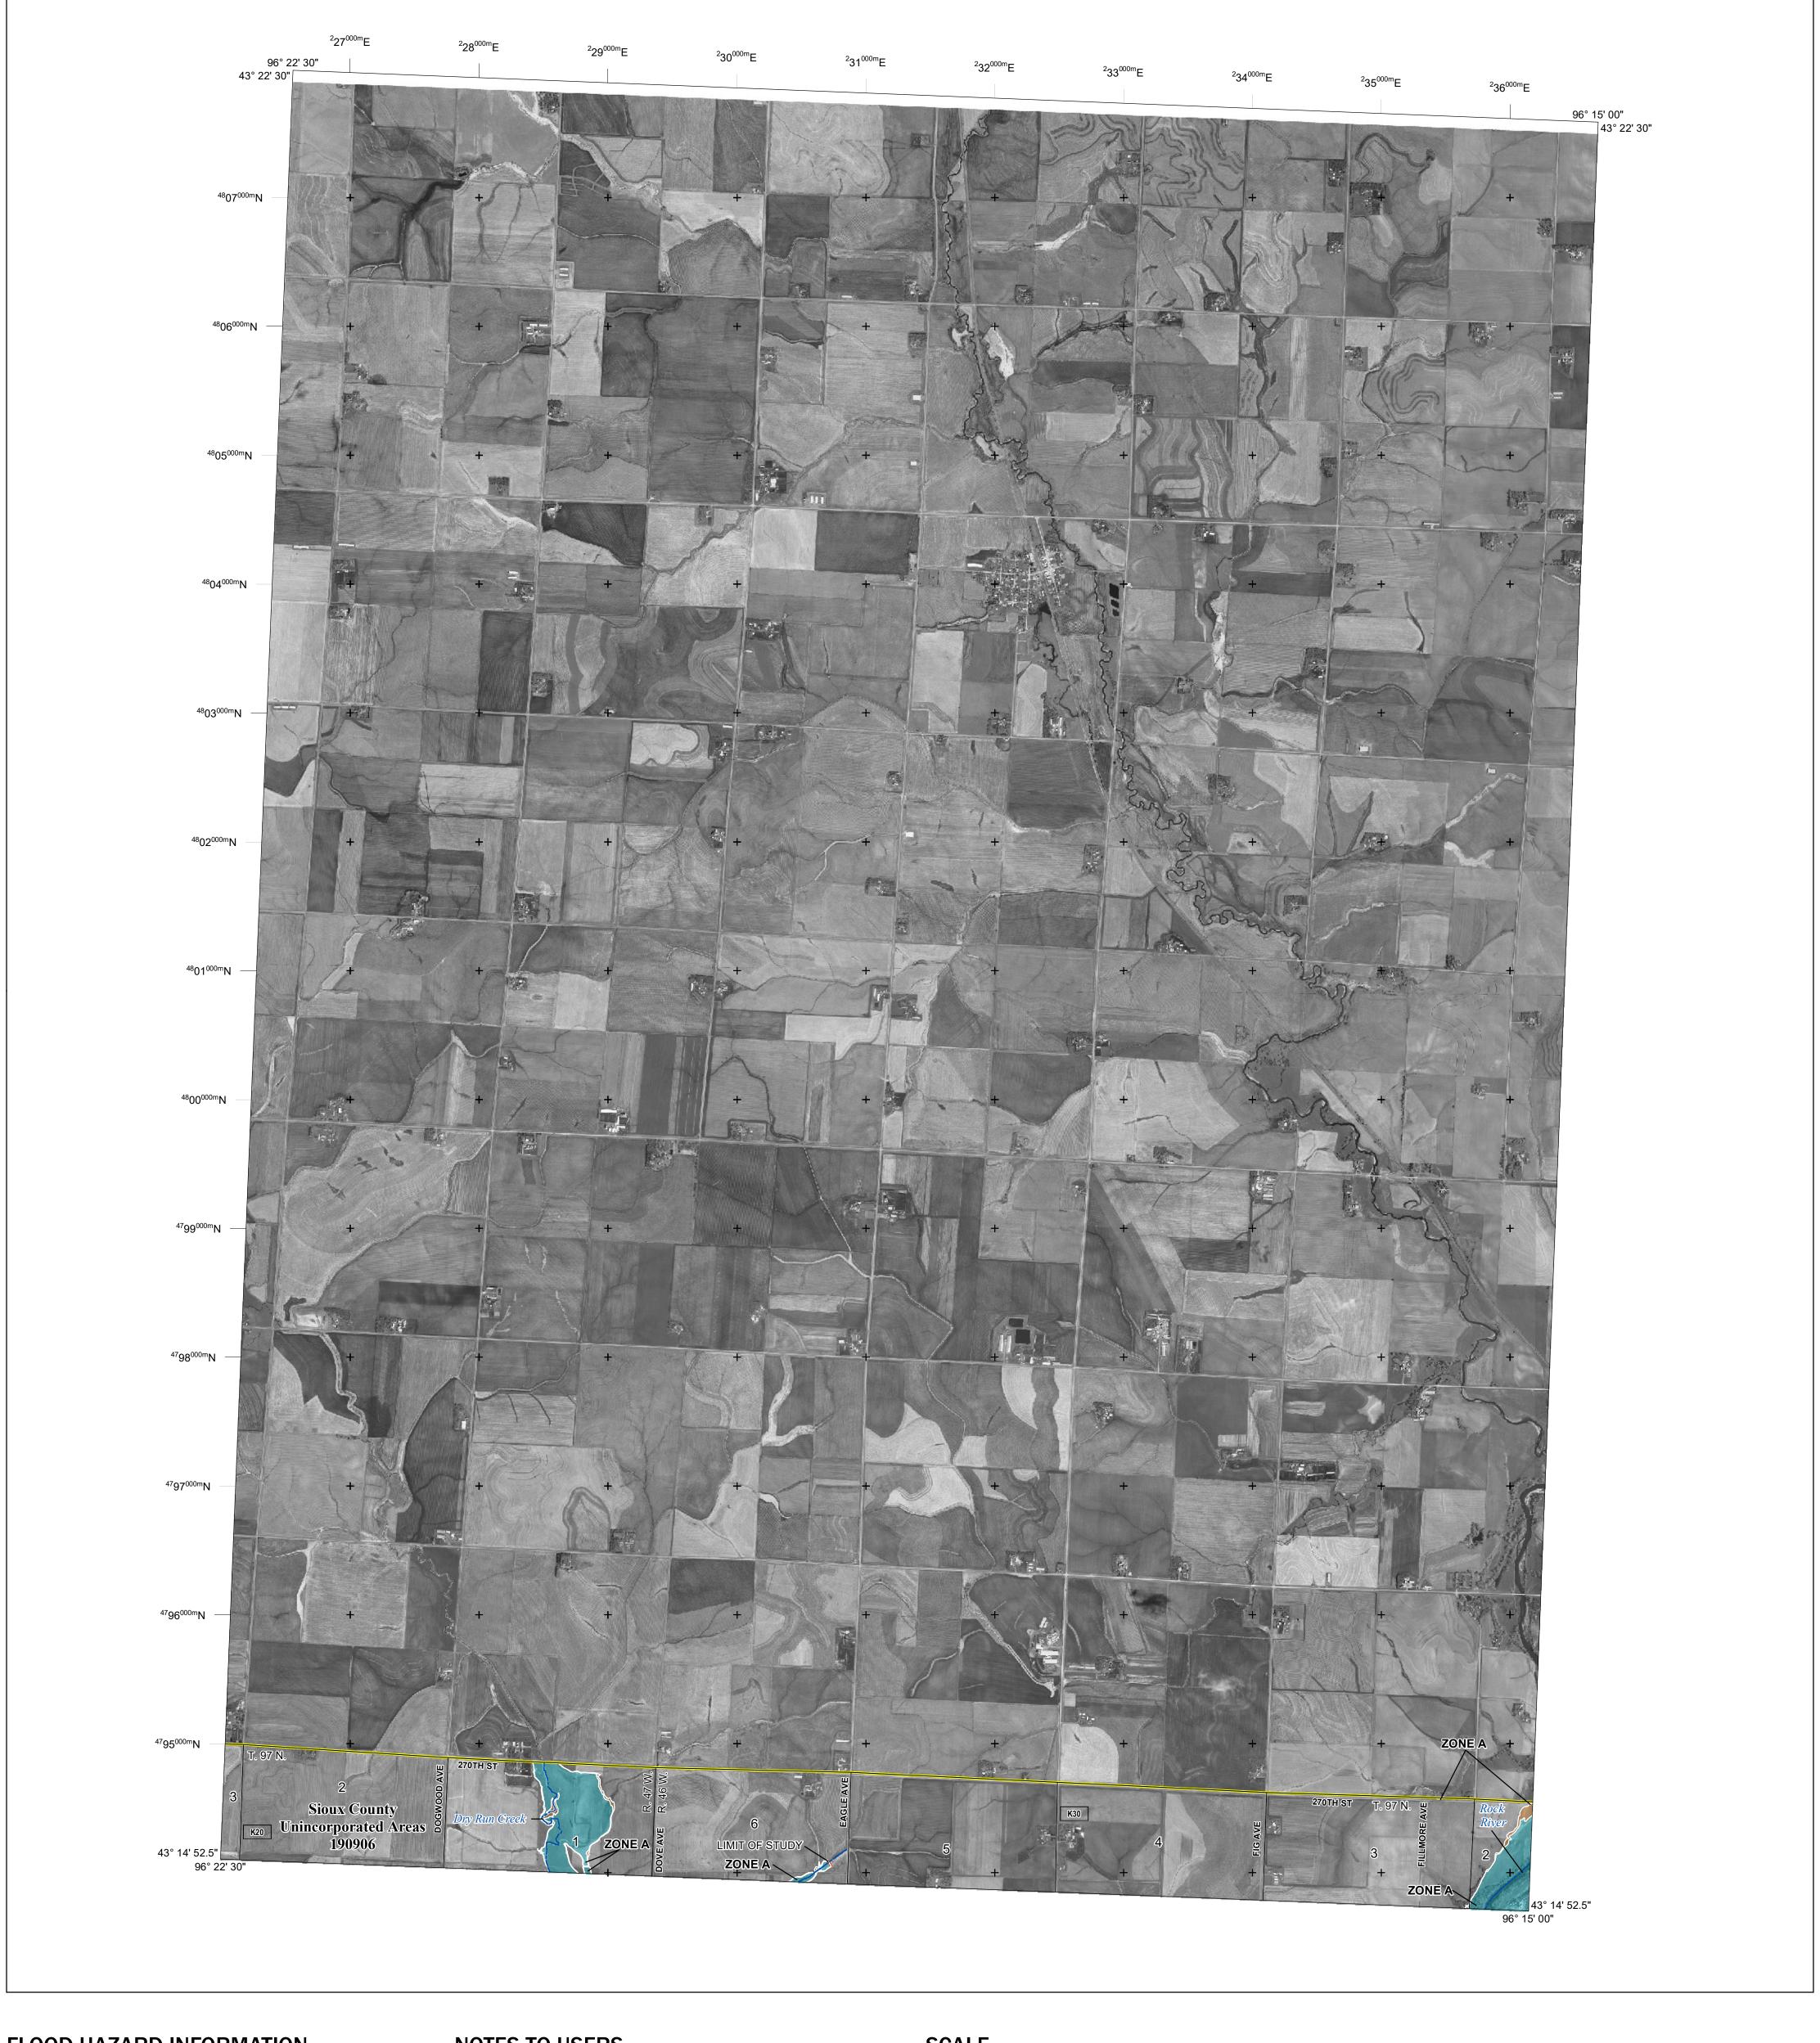

## **PANEL LOCATOR**

National Flood Insurance Program FEMA S ZONE X

NATIONAL FLOOD INSURANCE PROGRAM

FLOOD INSURANCE RATE MAP SIOUX COUNTY, IOWA and Incorporated Areas

PANEL 75 OF 700

Panel Contains:

COMMUNITY NUMBER PANEL SUFFIX SIOUX COUNTY 190906 0075