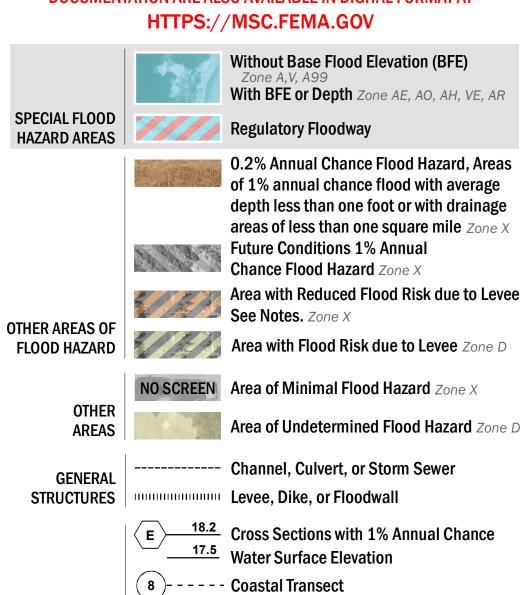

#### FLOOD HAZARD INFORMATION

SEE FIS REPORT FOR ZONE DESCRIPTIONS AND INDEX MAP THE INFORMATION DEPICTED ON THIS MAP AND SUPPORTING **DOCUMENTATION ARE ALSO AVAILABLE IN DIGITAL FORMAT AT** 

— -- Coastal Transect Baseline