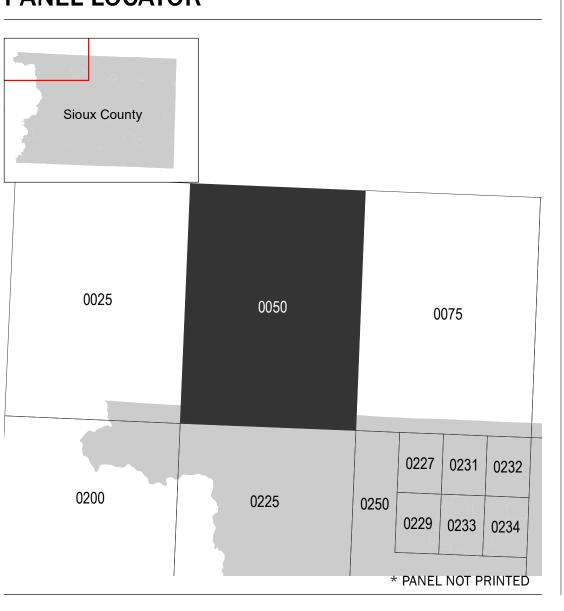

el by visiting the FEMA Map Service Center website or by calling the FEMA Map Information eXchange.

Communities annexing land on adjacent FIRM panels must obtain a current copy of the adjacent panel as well as the current FIRM Index. These may be ordered directly from the Map Service Center at the number listed above. For community and countywide map dates refer to the Flood Insurance Study report for this jurisdiction. To determine if flood insurance is available in the community, contact your Insurance agent or call the National

Flood Insurance Program at 1-800-638-6620. Base map infomation shown on this FIRM was provided in digital format by the lowa Department of Natural Resources and Iowa Department of Transportation, dated 2014 or earlier.

#### **SCALE**



### **PANEL LOCATOR**



## NATIONAL FLOOD INSURANCE PROGRAM

FLOOD INSURANCE RATE MAP SIOUX COUNTY, IOWA and Incorporated Areas





Panel Contains:

National Flood Insurance Program

FEMA

S ZONE X

COMMUNITY NUMBER PANEL SUFFIX SIOUX COUNTY 190906 0050

> **PRELIMINARY** 5/29/2020

> > **VERSION NUMBER** 2.4.3.0 **MAP NUMBER** 19167C0050D **EFFECTIVE DATE**