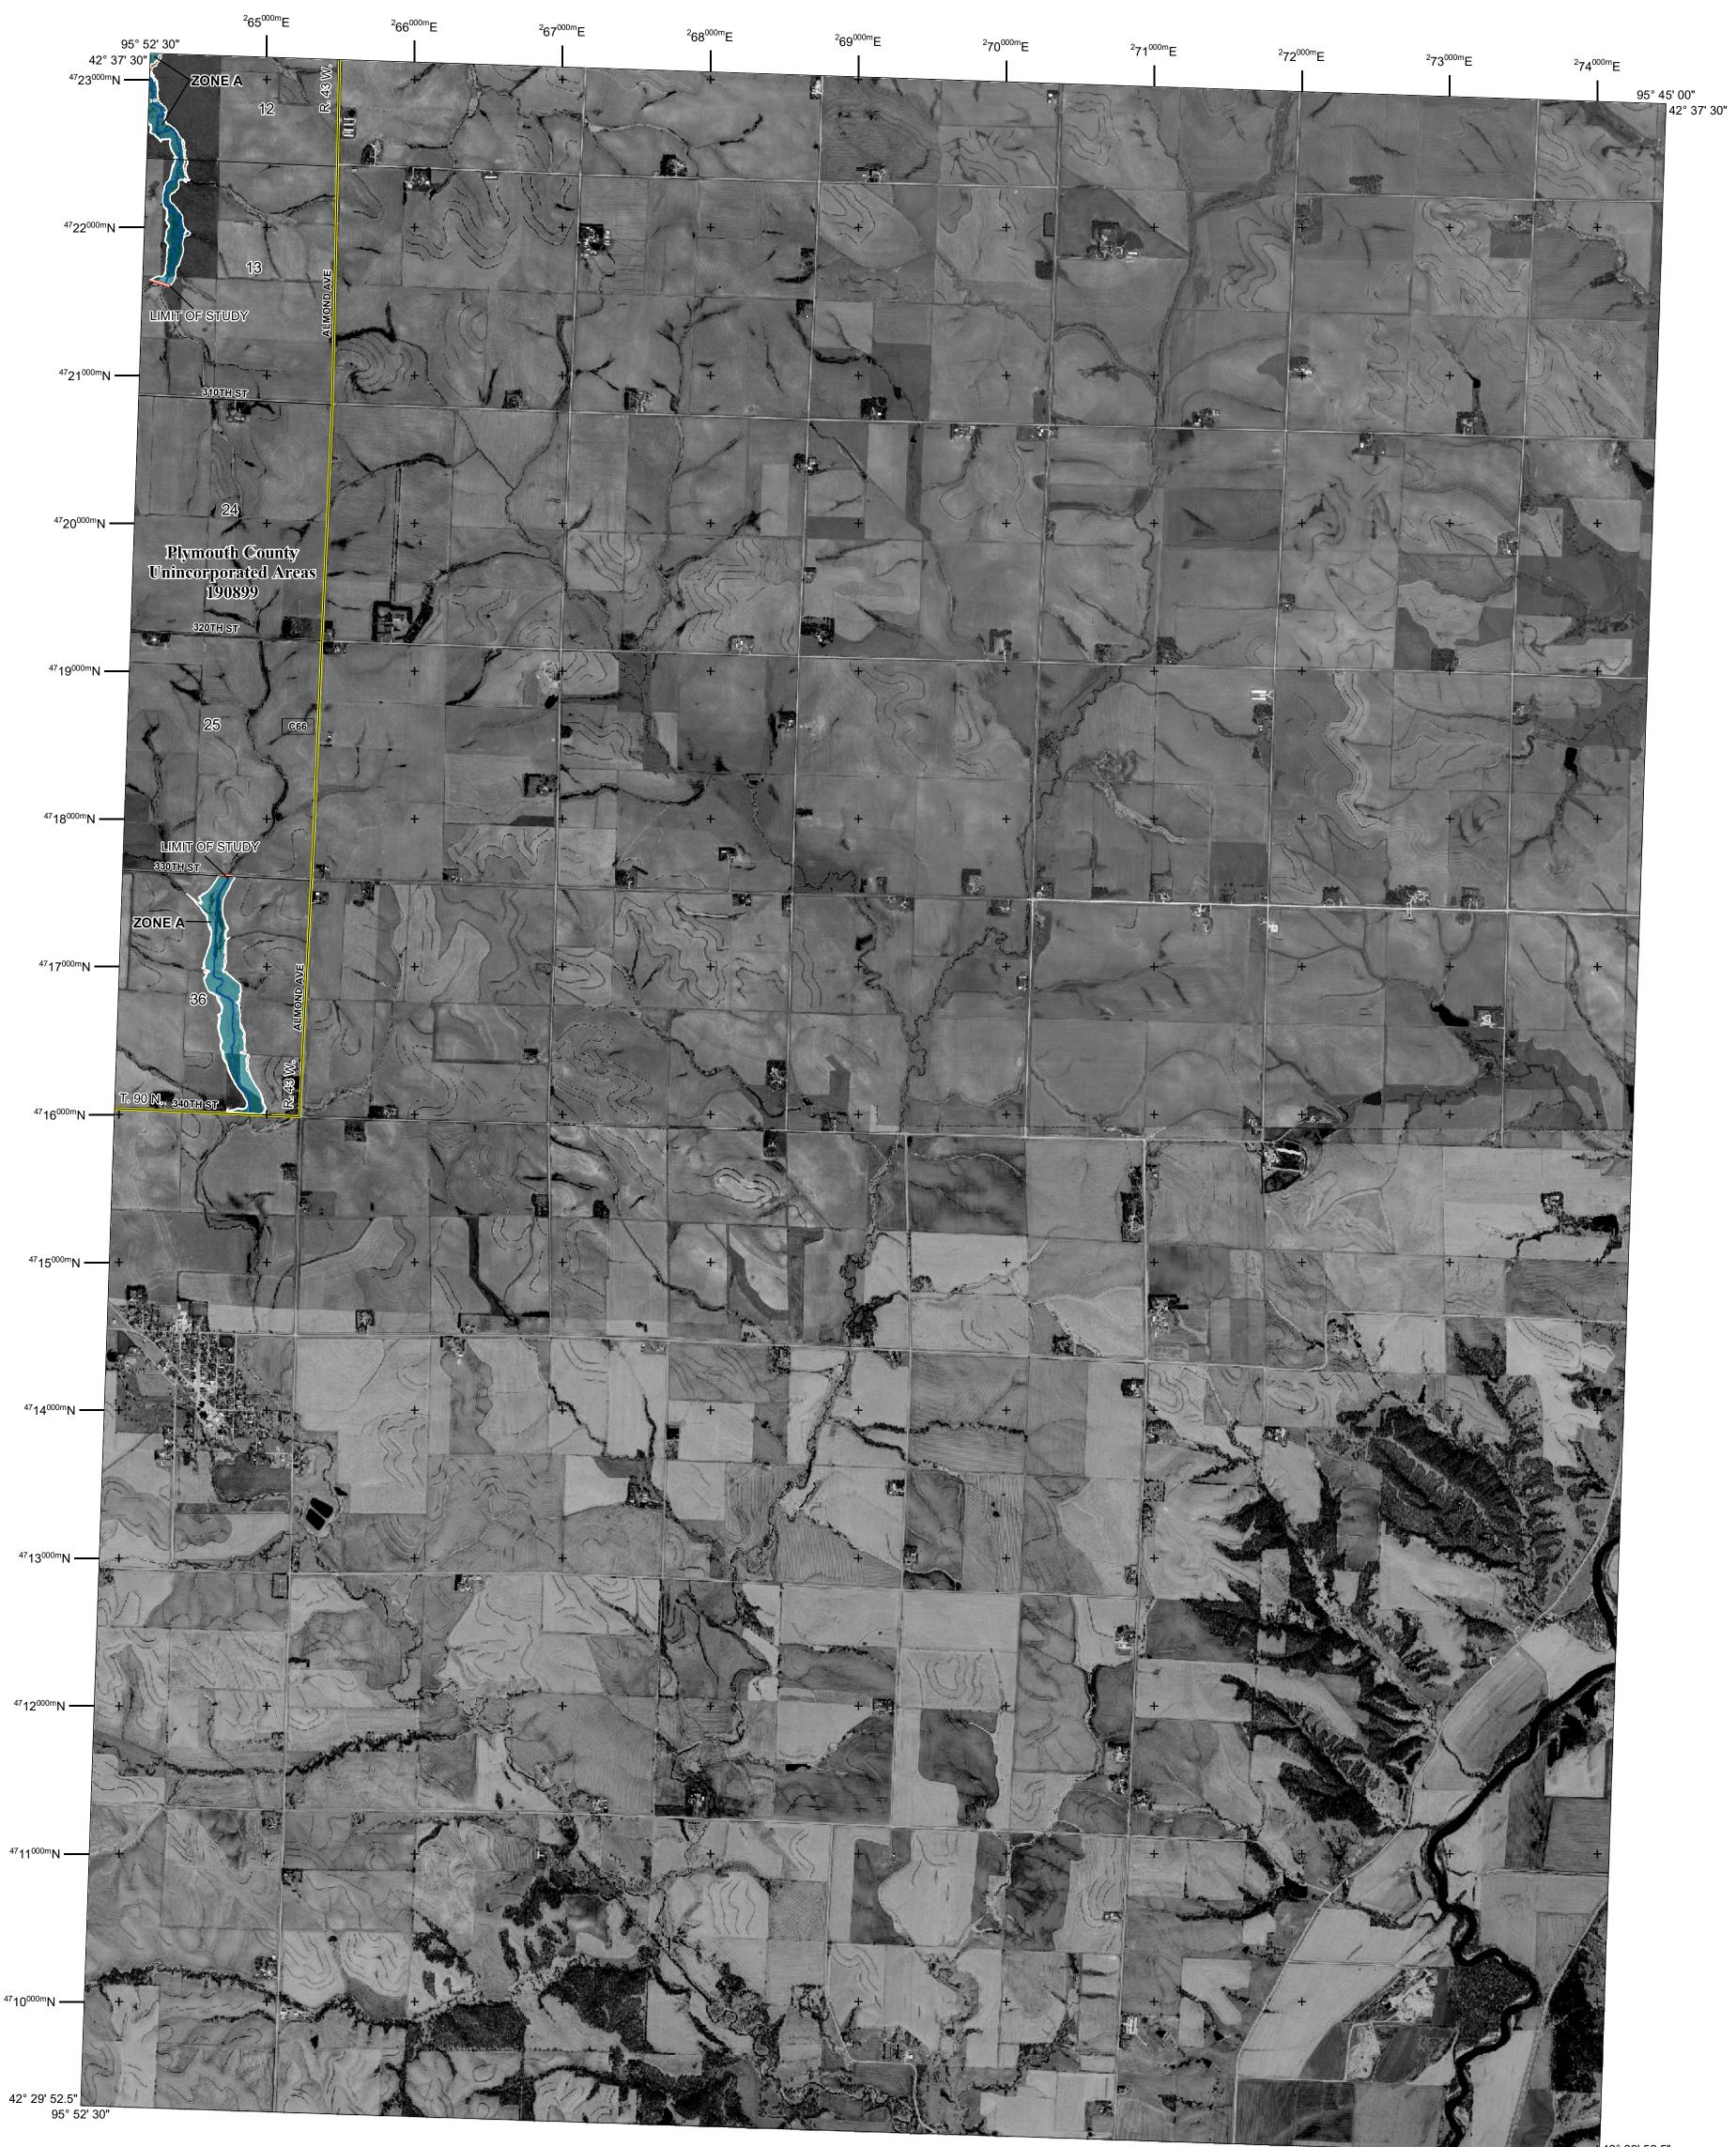

# FEMA ational Flood Insurance Program NATIONAL FLOOD INSURANCE PROGRAM FLOOD INSURANCE RATE MAP PLYMOUTH COUNTY, IOWA And Incorporated Areas PANEL 750 of 750Panel Contains: COMMUNITY NUMBER PLYMOUTH COUNTY 190899 PRELIMINARY Z 11/23/2020 SZONE X

**VERSION NUMBER** 2.4.3.1 MAP NUMBER 19149C0750E

fema

PANEL SUFFIX

Е

0750

**EFFECTIVE DATE**