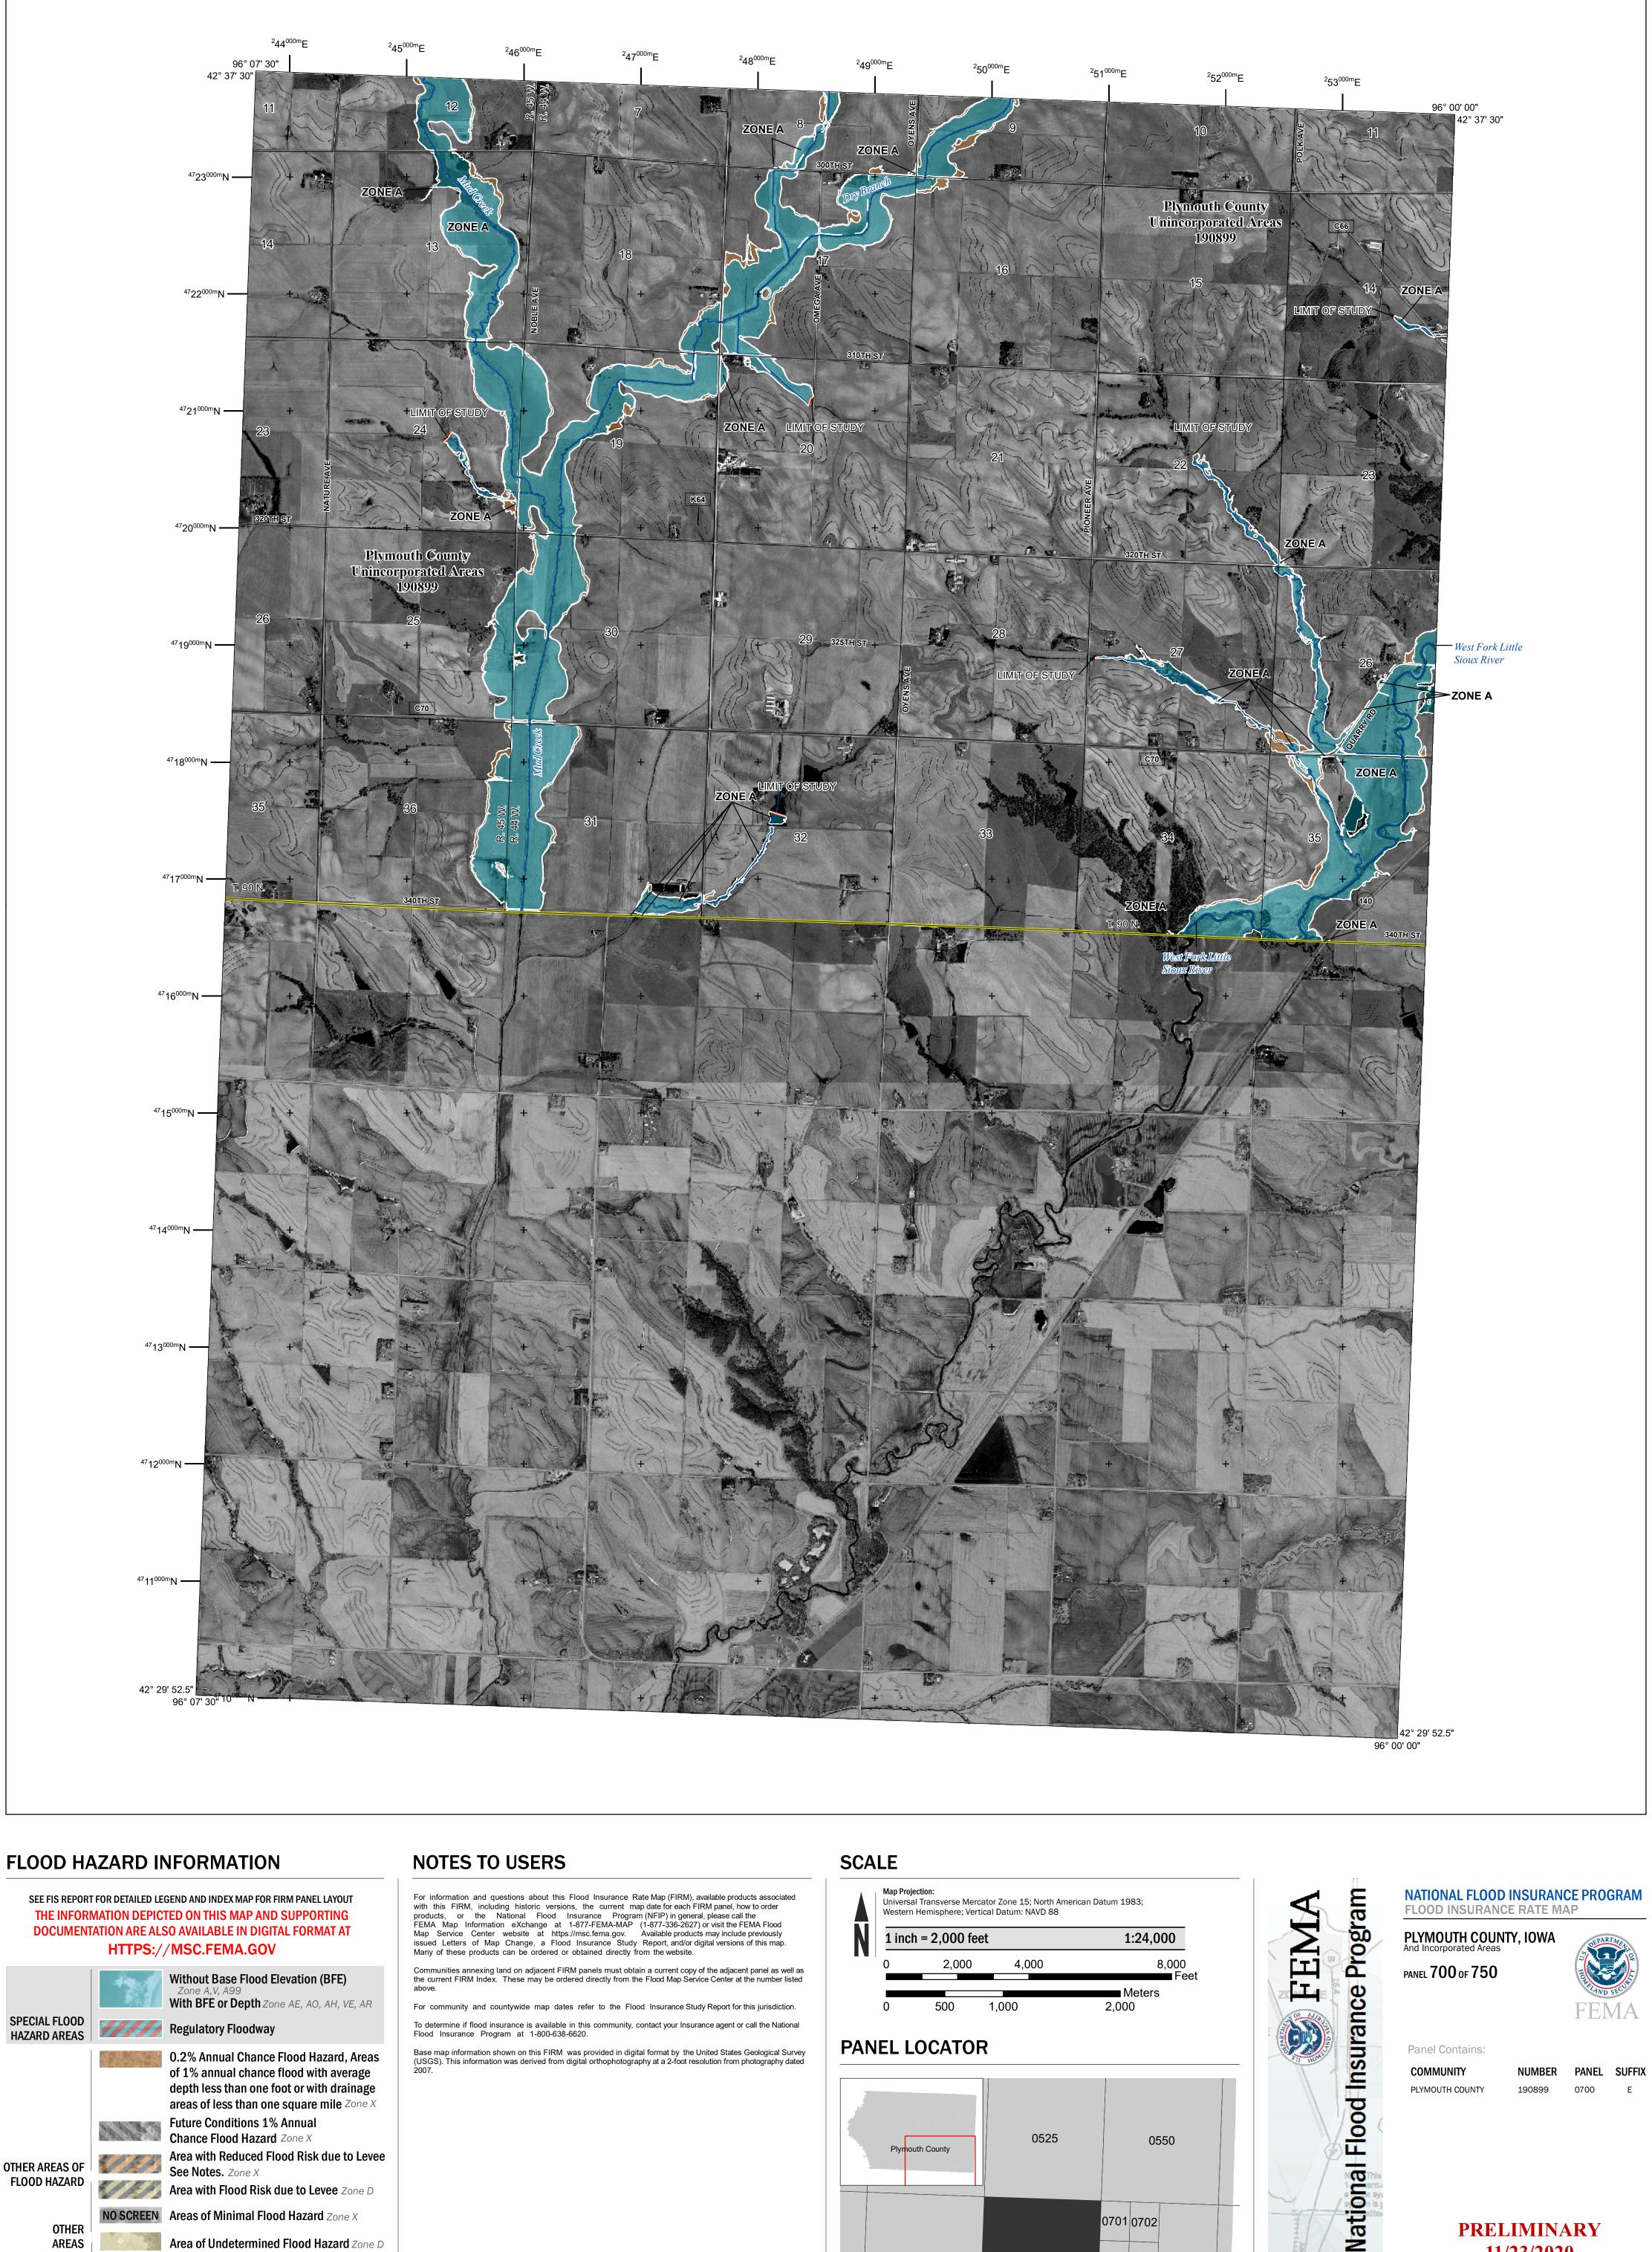

SEE FIS REPORT FOR DETAILED LEGEND AND INDEX MAP FOR FIRM PANEL LAYOUT THE INFORMATION DEPICTED ON THIS MAP AND SUPPORTING DOCUMENTATION ARE ALSO AVAILABLE IN DIGITAL FORMAT AT HTTPS://MSC.FEMA.GOV

18.2 Cross Sections with 1% Annual Chance 17.5 Water Surface Elevation **Coastal Transect Coastal Transect Baseline** —- Profile Baseline Hydrographic Feature ----- 513 ---- Base Flood Elevation Line (BFE) Limit of Study OTHER **Jurisdiction Boundary FEATURES** 

For information and questions about this Flood Insurance Rate Map (FIRM), available products associated with this FIRM, including historic versions, the current map date for each FIRM panel, how to order products, or the National Flood Insurance Program (NFIP) in general, please call the FEMA Map Information eXchange at 1-877-FEMA-MAP (1-877-336-2627) or visit the FEMA Flood Map Service Center website at https://msc.fema.gov. Available products may include previously issued Letters of Map Change, a Flood Insurance Study Report, and/or digital versions of this map.

Many of these products can be ordered or obtained directly from the website. Communities annexing land on adjacent FIRM panels must obtain a current copy of the adjacent panel as well as the current FIRM Index. These may be ordered directly from the Flood Map Service Center at the number listed

For community and countywide map dates refer to the Flood Insurance Study Report for this jurisdiction. To determine if flood insurance is available in this community, contact your Insurance agent or call the National

Flood Insurance Program at 1-800-638-6620. Base map information shown on this FIRM was provided in digital format by the United States Geological Survey (USGS). This information was derived from digital orthophotography at a 2-foot resolution from photography dated

NATIONAL FLOOD INSURANCE PROGRAM FLOOD INSURANCE RATE MAP PLYMOUTH COUNTY, IOWA

PANEL  $700\,\mathrm{of}\,750\,$ 

Panel Contains: COMMUNITY

S ZONE X

\* PANEL NOT PRINTED

NUMBER PANEL SUFFIX PLYMOUTH COUNTY 190899 0700

> **PRELIMINARY** 11/23/2020

> > **VERSION NUMBER** 2.4.3.1 **MAP NUMBER** 19149C0700E

> > > **EFFECTIVE DATE**