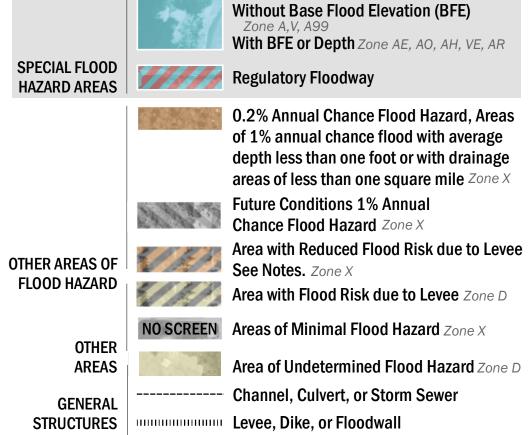

SEE FIS REPORT FOR DETAILED LEGEND AND INDEX MAP FOR FIRM PANEL LAYOUT THE INFORMATION DEPICTED ON THIS MAP AND SUPPORTING DOCUMENTATION ARE ALSO AVAILABLE IN DIGITAL FORMAT AT HTTPS://MSC.FEMA.GOV

18.2 Cross Sections with 1% Annual Chance 17.5 Water Surface Elevation **Coastal Transect Coastal Transect Baseline** —- Profile Baseline Hydrographic Feature ----- 513 ---- Base Flood Elevation Line (BFE) Limit of Study OTHER **Jurisdiction Boundary FEATURES** 