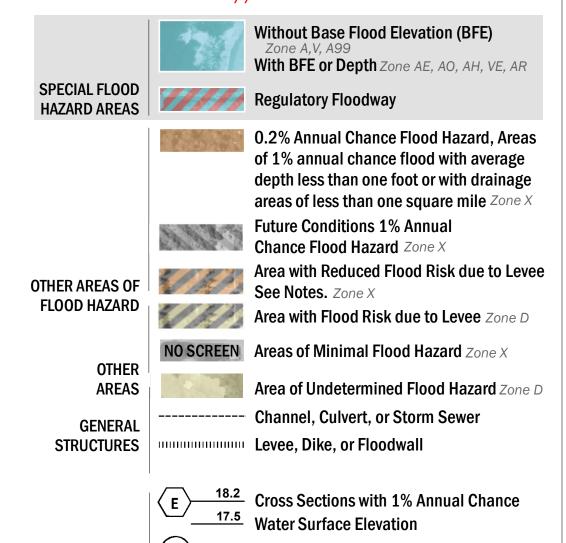

## FLOOD HAZARD INFORMATION

SEE FIS REPORT FOR DETAILED LEGEND AND INDEX MAP FOR FIRM PANEL LAYOUT THE INFORMATION DEPICTED ON THIS MAP AND SUPPORTING DOCUMENTATION ARE ALSO AVAILABLE IN DIGITAL FORMAT AT HTTPS://MSC.FEMA.GOV

**Coastal Transect** 

—- Profile Baseline

**Coastal Transect Baseline** 

Hydrographic Feature

**Jurisdiction Boundary** 

----- 513 ---- Base Flood Elevation Line (BFE)

Limit of Study

OTHER

**FEATURES** 