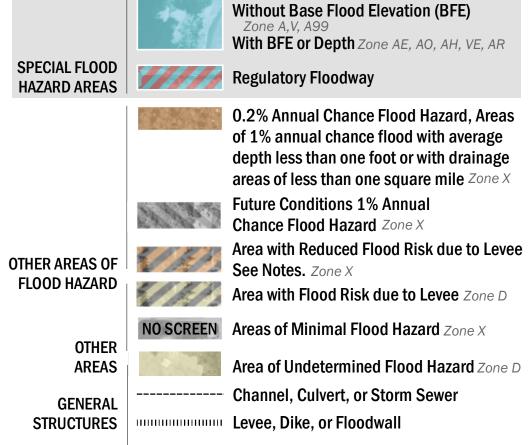

SEE FIS REPORT FOR DETAILED LEGEND AND INDEX MAP FOR FIRM PANEL LAYOUT THE INFORMATION DEPICTED ON THIS MAP AND SUPPORTING DOCUMENTATION ARE ALSO AVAILABLE IN DIGITAL FORMAT AT HTTPS://MSC.FEMA.GOV

18.2 Cross Sections with 1% Annual Chance 17.5 Water Surface Elevation **Coastal Transect Coastal Transect Baseline** —- Profile Baseline

Hydrographic Feature ----- 513 ---- Base Flood Elevation Line (BFE) Limit of Study **Jurisdiction Boundary** 

OTHER

**FEATURES** 

For information and questions about this Flood Insurance Rate Map (FIRM), available products associated with this FIRM, including historic versions, the current map date for each FIRM panel, how to order products, or the National Flood Insurance Program (NFIP) in general, please call the FEMA Map Information eXchange at 1-877-FEMA-MAP (1-877-336-2627) or visit the FEMA Flood Map Service Center website at https://msc.fema.gov. Available products may include previously issued Letters of Map Change, a Flood Insurance Study Report, and/or digital versions of this map. Many of these products can be ordered or obtained directly from the website.