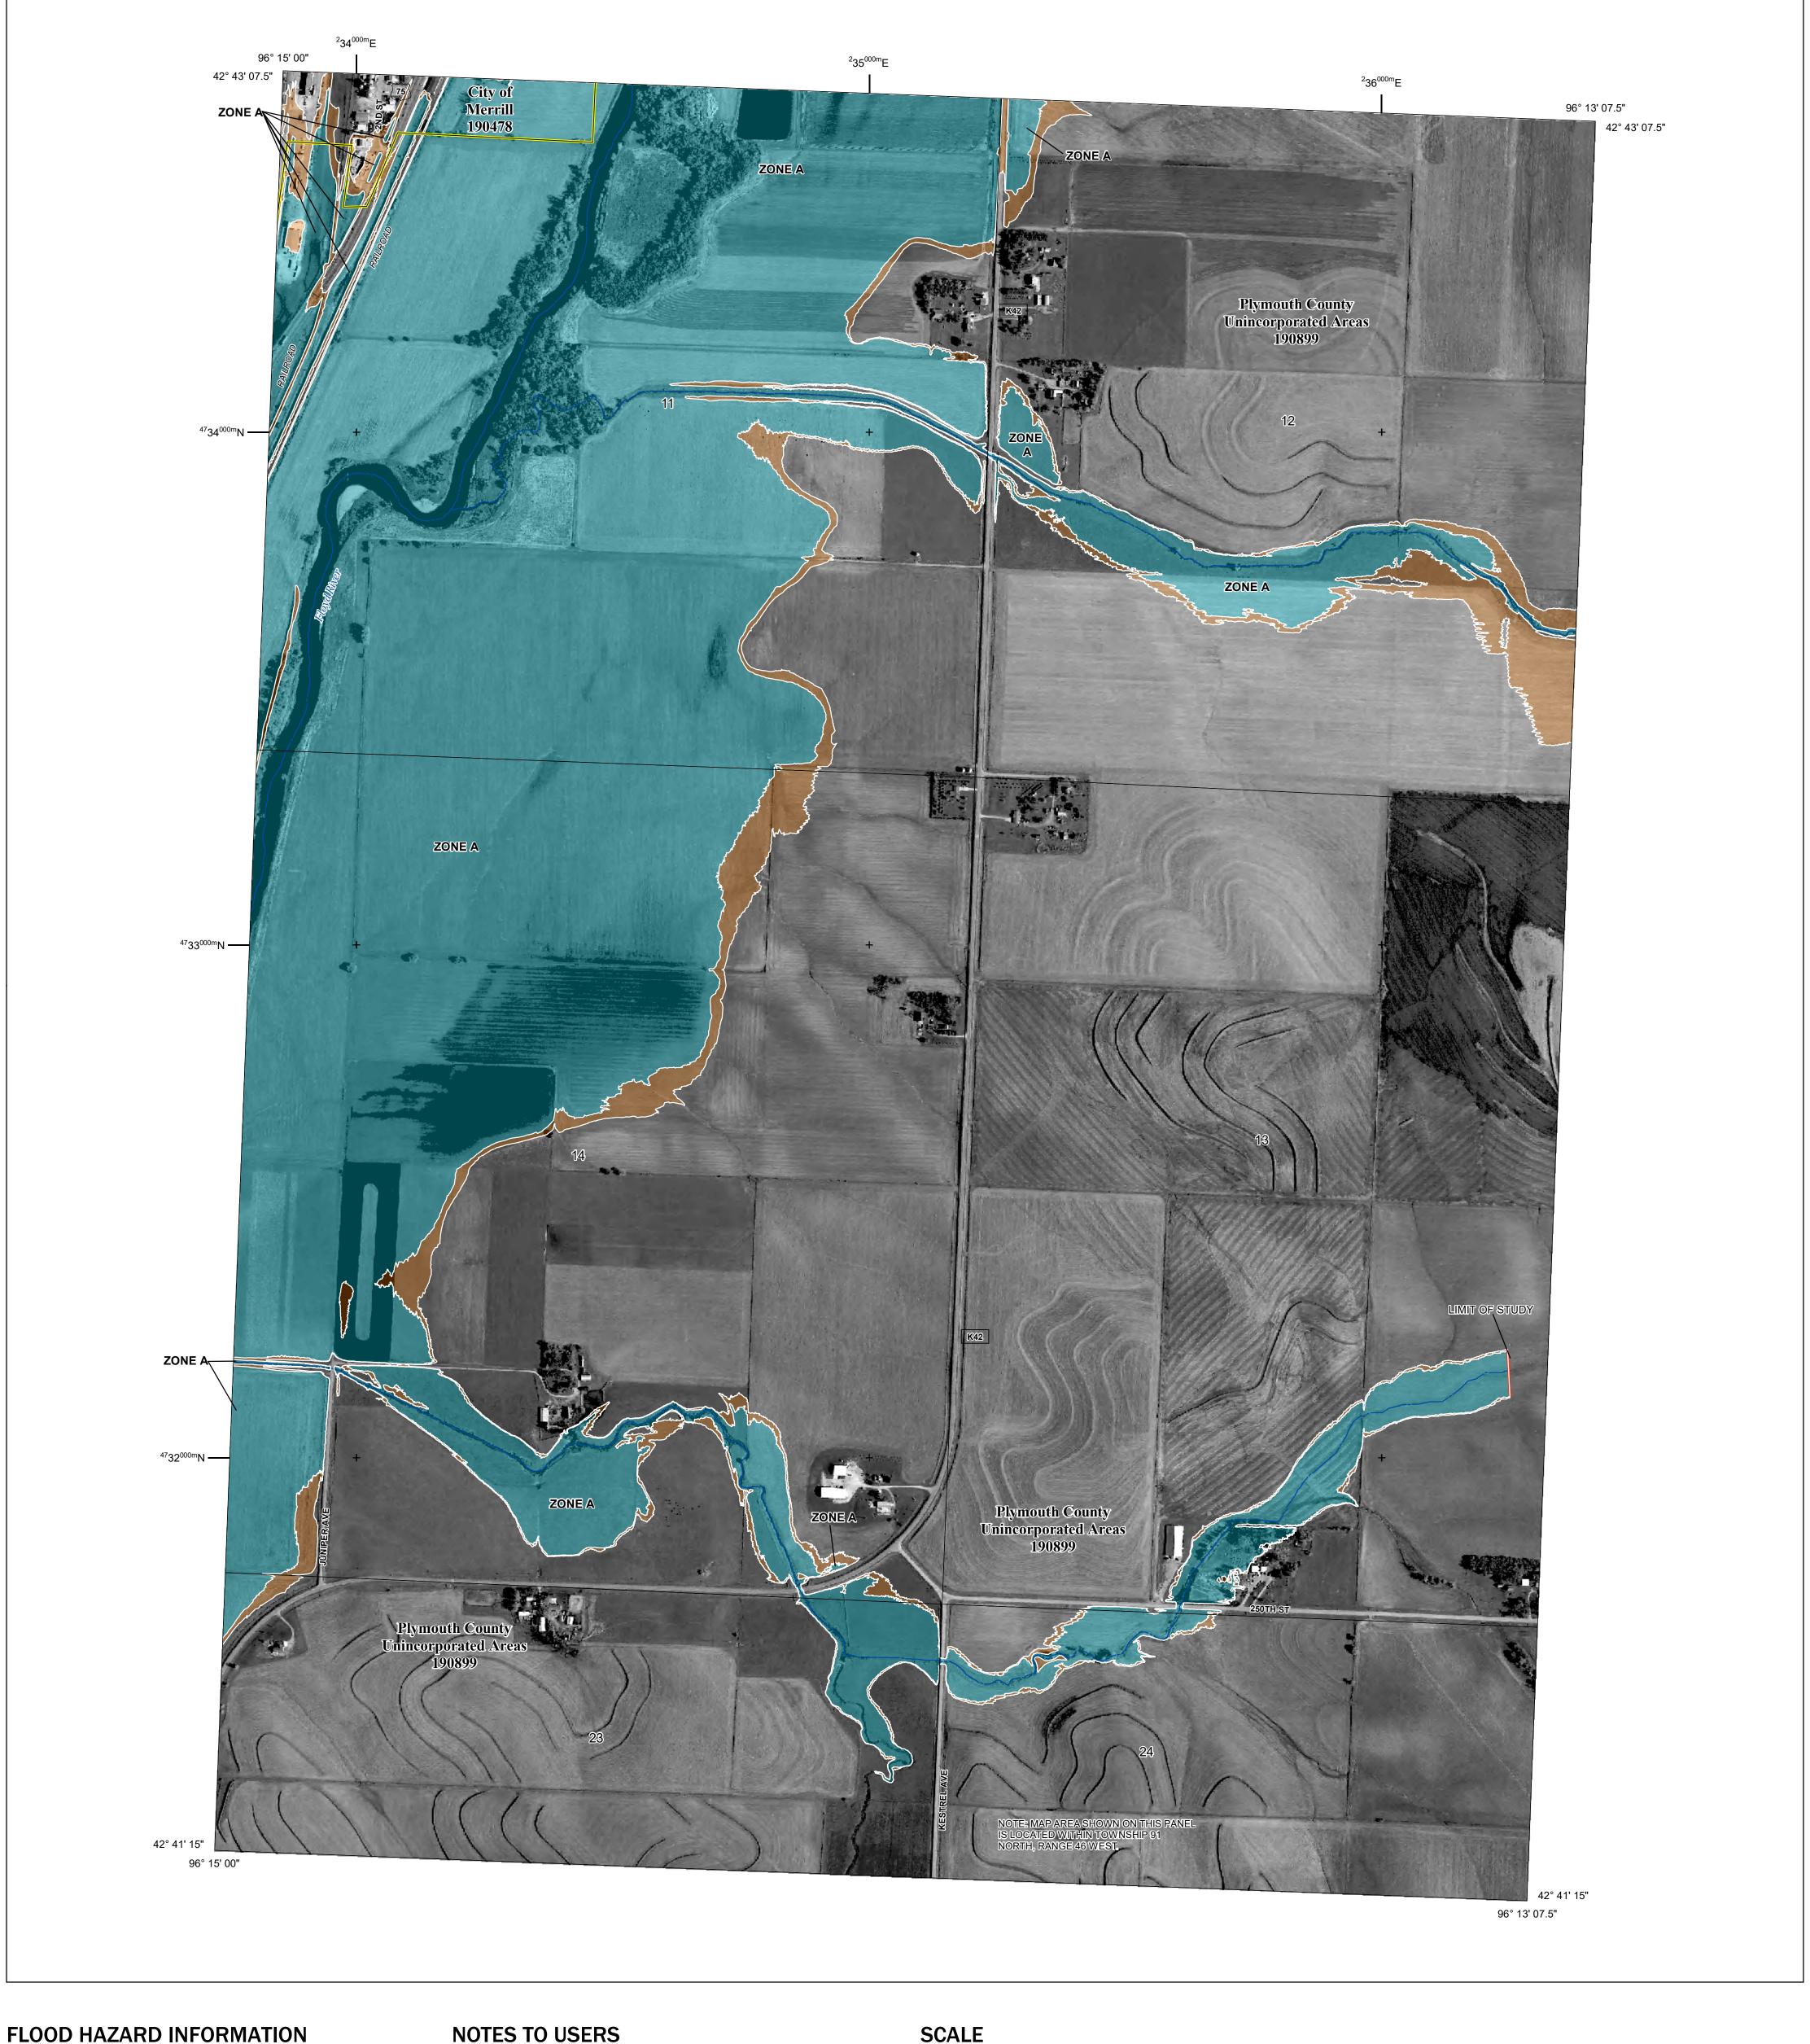

## **PANEL LOCATOR**

NATIONAL FLOOD INSURANCE PROGRAM

FLOOD INSURANCE RATE MAP PLYMOUTH COUNTY, IOWA

Panel Contains: COMMUNITY NUMBER PANEL SUFFIX MERRILL, CITY OF 190478 0478 PLYMOUTH COUNTY 190899 0478

**PRELIMINARY** 11/23/2020

> **VERSION NUMBER** 2.4.3.1 **MAP NUMBER** 19149C0478E **EFFECTIVE DATE**