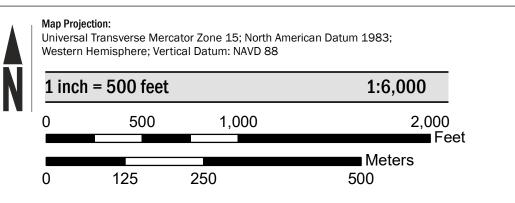

## SCALE

National Flood Insurance Program NATIONAL FLOOD INSURANCE PROGRAM FLOOD INSURANCE RATE MAP PLYMOUTH COUNTY, IOWA And Incorporated Areas PANEL 459 of 750Panel Contains: COMMUNITY NUMBER PANEL SUFFIX MERRILL, CITY OF 190478 0459 PLYMOUTH COUNTY 190899 0459 PRELIMINARY 11/23/2020