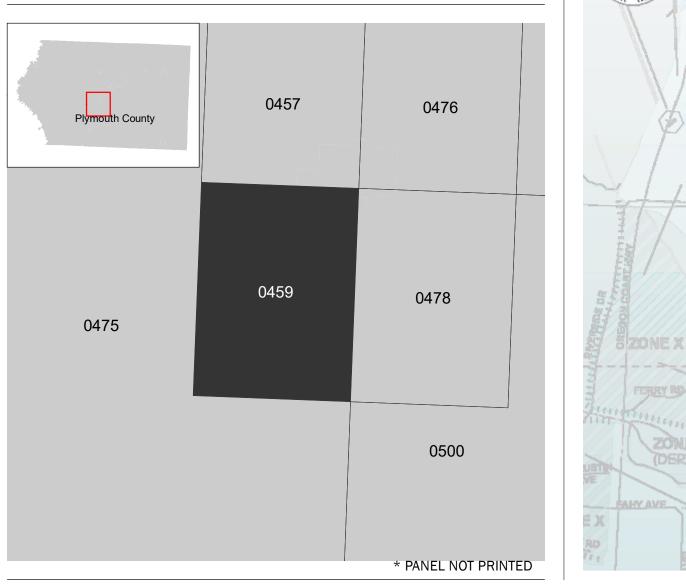

Communities annexing land on adjacent FIRM panels must obtain a current copy of the adjacent panel as well as the current FIRM Index. These may be ordered directly from the Flood Map Service Center at the number listed

## SCALE

National Flood Insurance Program NATIONAL FLOOD INSURANCE PROGRAM FLOOD INSURANCE RATE MAP PLYMOUTH COUNTY, IOWA And Incorporated Areas PANEL 459 of 750Panel Contains: COMMUNITY NUMBER PANEL SUFFIX MERRILL, CITY OF 190478 0459 PLYMOUTH COUNTY 190899 0459 PRELIMINARY 11/23/2020