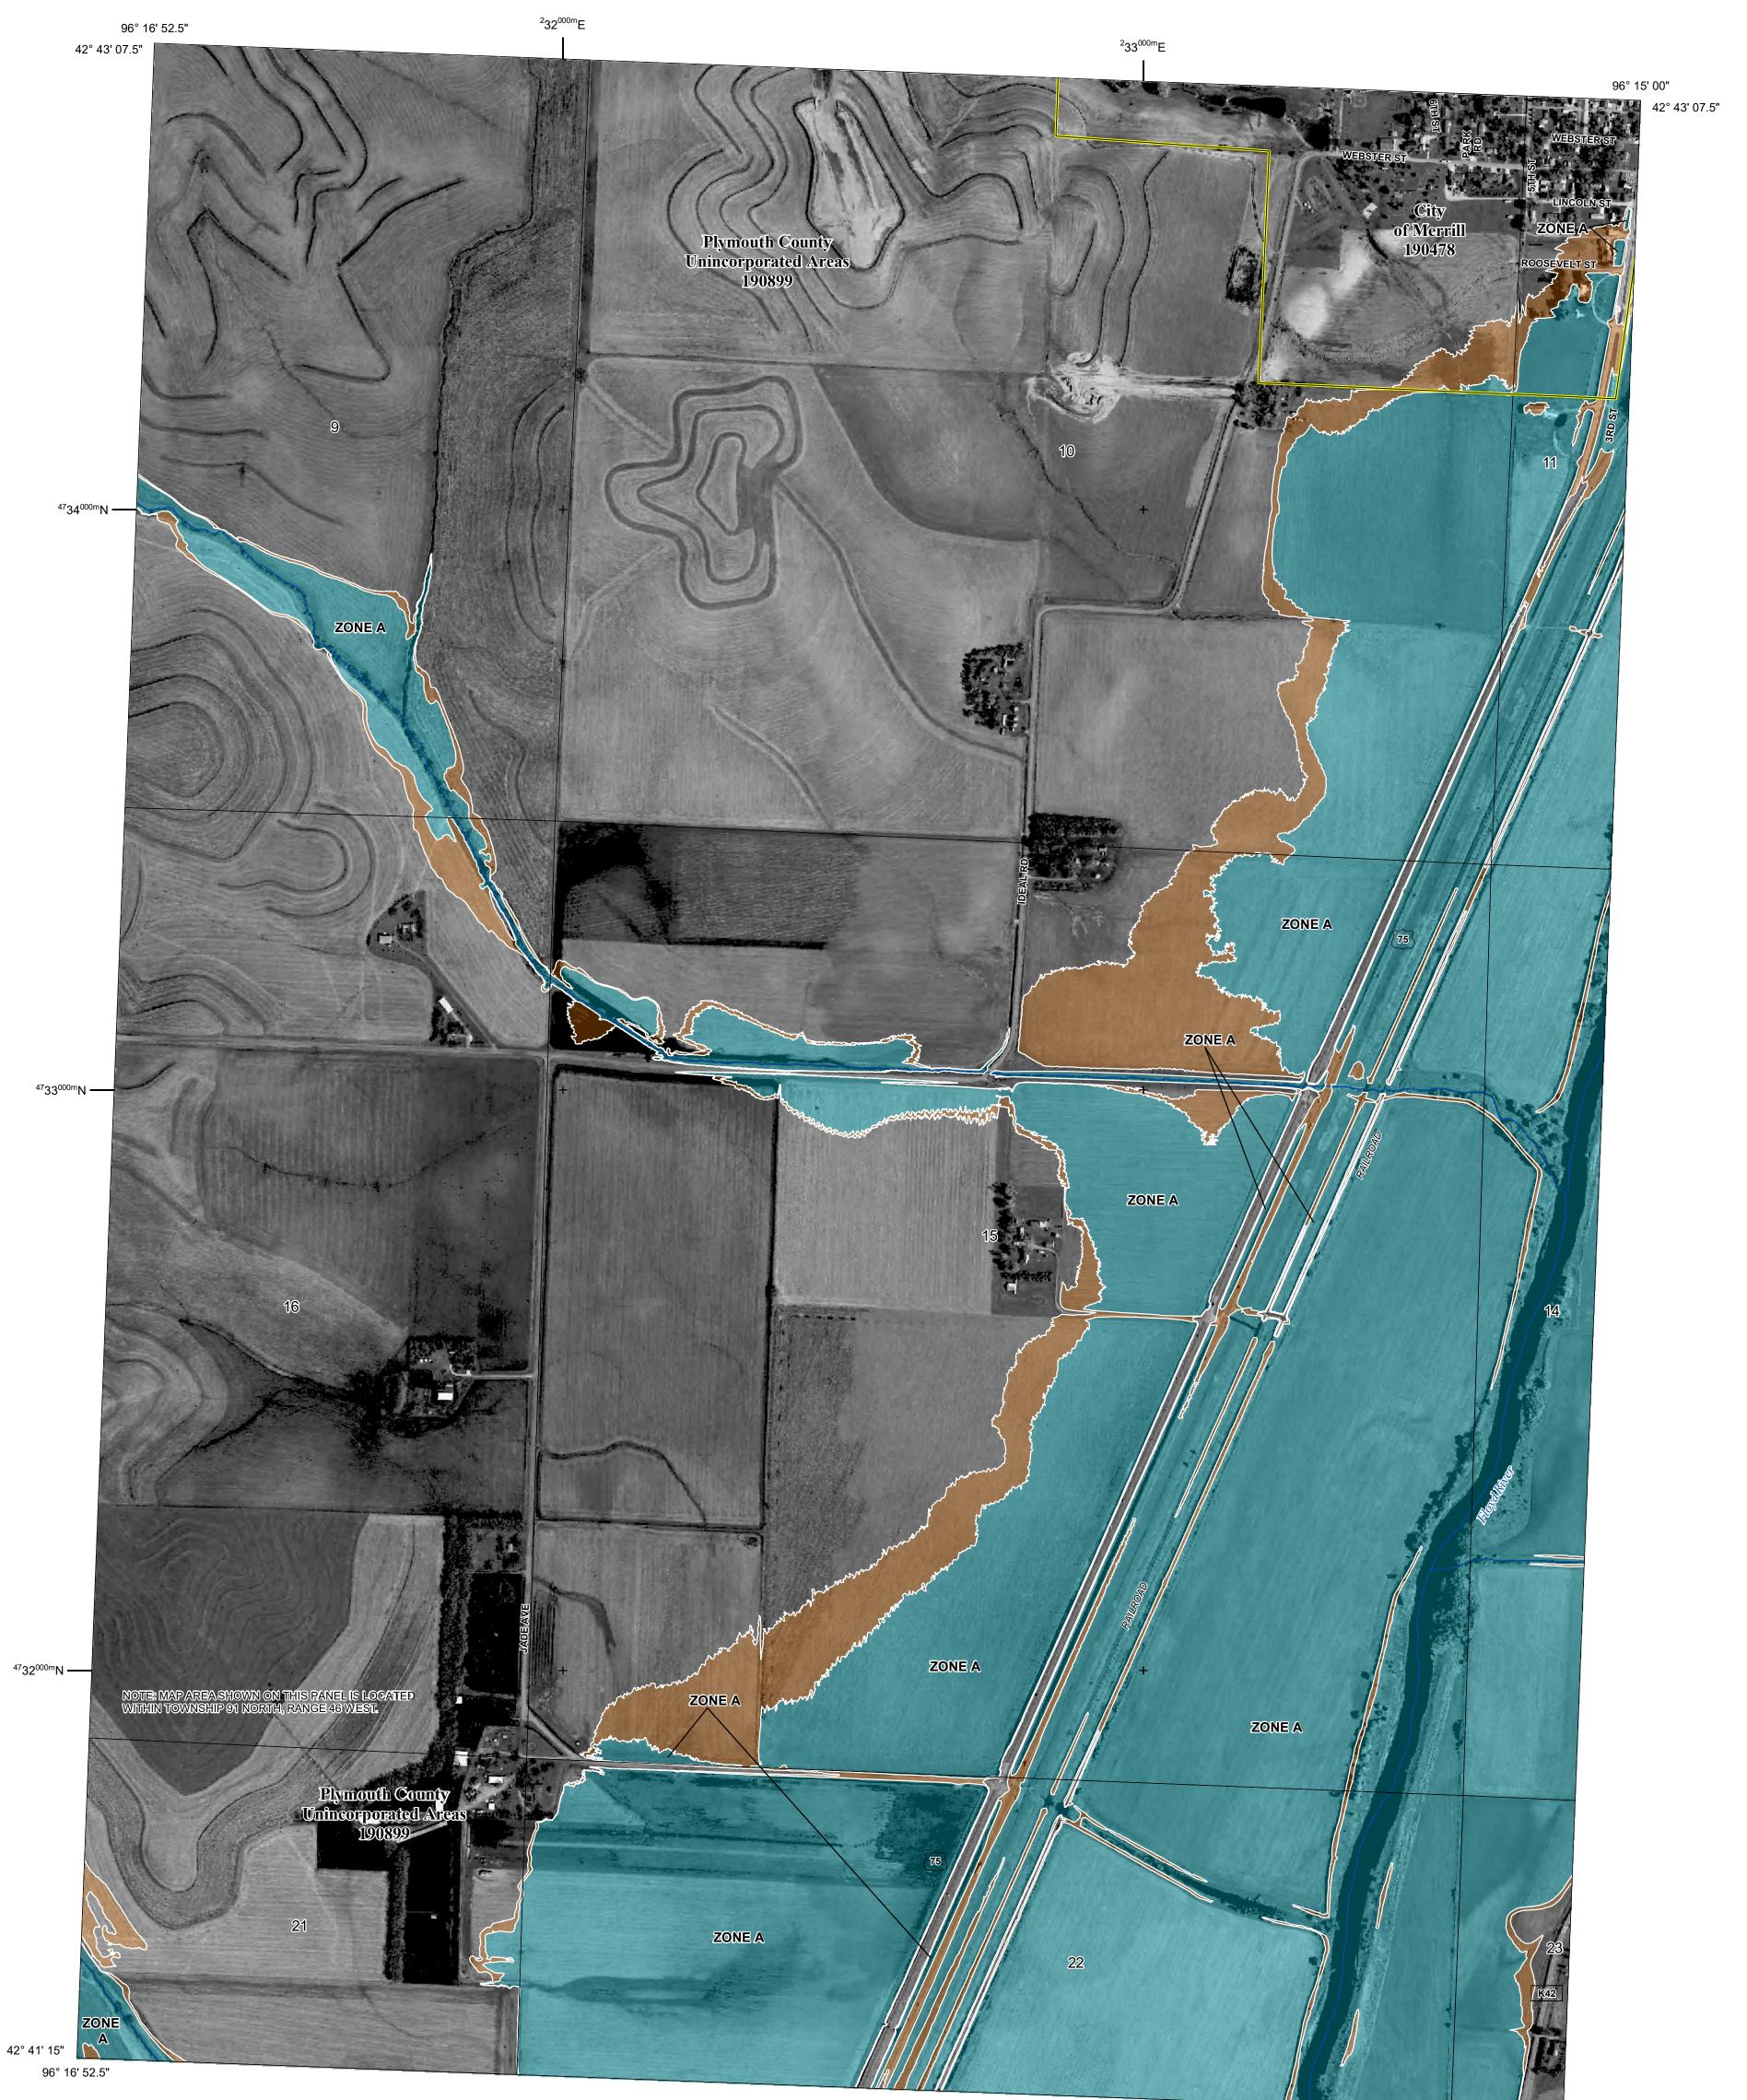

## SCALE

National Flood Insurance Program NATIONAL FLOOD INSURANCE PROGRAM FLOOD INSURANCE RATE MAP PLYMOUTH COUNTY, IOWA And Incorporated Areas PANEL 459 of 750Panel Contains: COMMUNITY NUMBER PANEL SUFFIX MERRILL, CITY OF 190478 0459 PLYMOUTH COUNTY 190899 0459 PRELIMINARY 11/23/2020