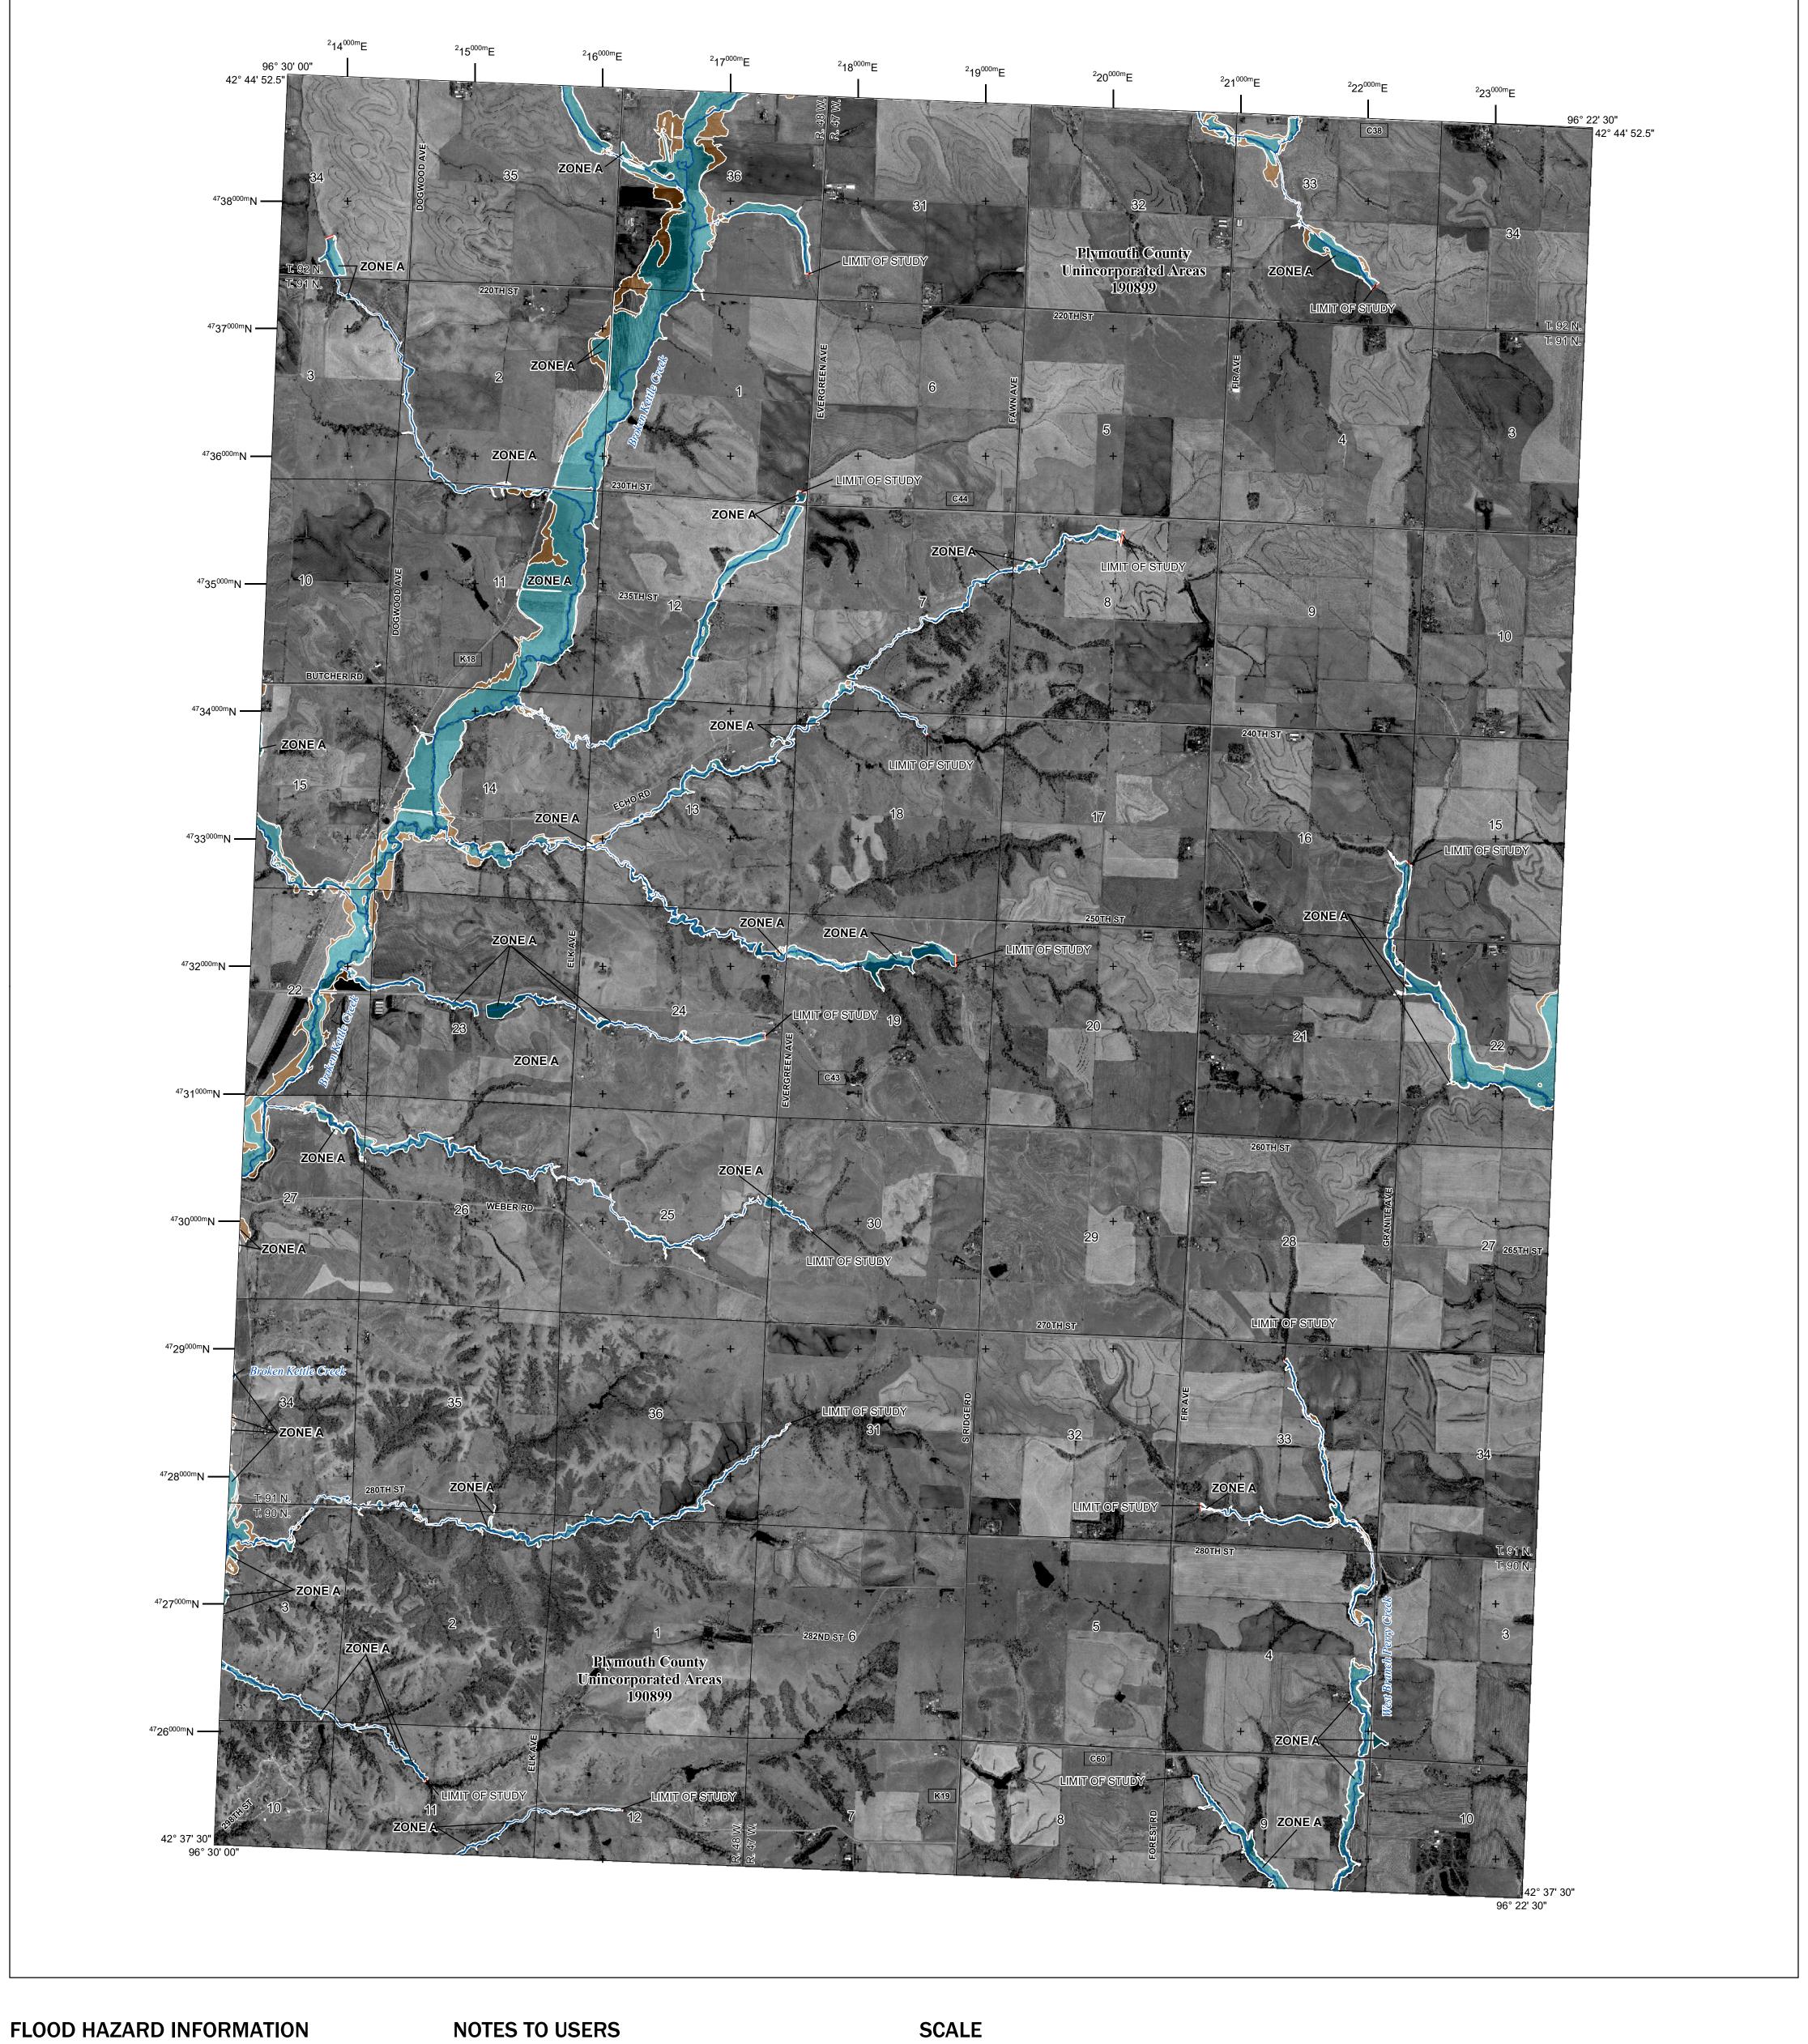

SEE FIS REPORT FOR DETAILED LEGEND AND INDEX MAP FOR FIRM PANEL LAYOUT THE INFORMATION DEPICTED ON THIS MAP AND SUPPORTING DOCUMENTATION ARE ALSO AVAILABLE IN DIGITAL FORMAT AT

18.2 Cross Sections with 1% Annual Chance

## NATIONAL FLOOD INSURANCE PROGRAM FLOOD INSURANCE RATE MAP

PLYMOUTH COUNTY, IOWA PANEL 450 of 750

National Flood Insurance Program

Panel Contains: COMMUNITY **NUMBER** PANEL SUFFIX PLYMOUTH COUNTY 0450 190899

> **PRELIMINARY** 11/23/2020

**VERSION NUMBER** 2.4.3.1 **MAP NUMBER** 19149C0450E **EFFECTIVE DATE**