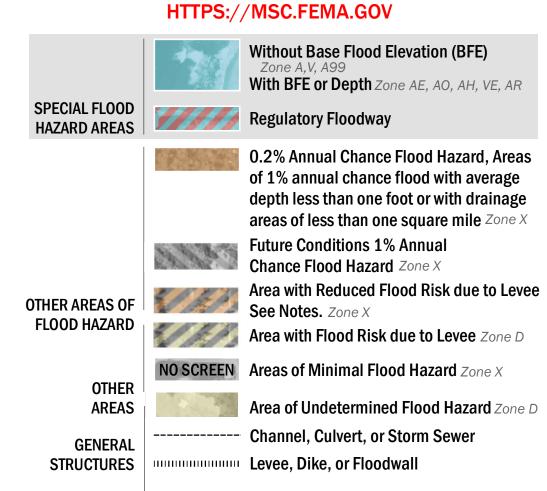

17.5 Water Surface Elevation

**Coastal Transect** 

—- Profile Baseline

**Coastal Transect Baseline** 

Hydrographic Feature

**Jurisdiction Boundary** 

----- 513 ---- Base Flood Elevation Line (BFE)

**Limit of Study** 

OTHER

**FEATURES** 

For information and questions about this Flood Insurance Rate Map (FIRM), available products associated with this FIRM, including historic versions, the current map date for each FIRM panel, how to order products, or the National Flood Insurance Program (NFIP) in general, please call the FEMA Map Information eXchange at 1-877-FEMA-MAP (1-877-336-2627) or visit the FEMA Flood Map Service Center website at https://msc.fema.gov. Available products may include previously issued Letters of Map Change, a Flood Insurance Study Report, and/or digital versions of this map.