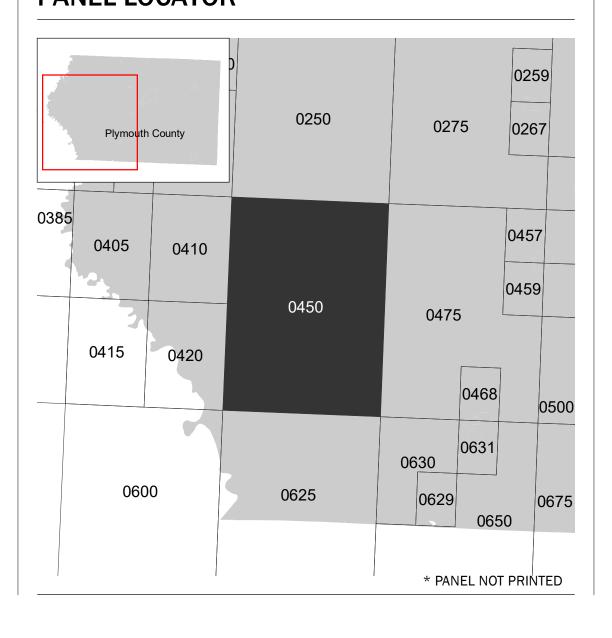

y of these products can be ordered or obtained directly from the website. Communities annexing land on adjacent FIRM panels must obtain a current copy of the adjacent panel as well as the current FIRM Index. These may be ordered directly from the Flood Map Service Center at the number listed

For community and countywide map dates refer to the Flood Insurance Study Report for this jurisdiction. To determine if flood insurance is available in this community, contact your Insurance agent or call the National

Flood Insurance Program at 1-800-638-6620. Base map information shown on this FIRM was provided in digital format by the United States Geological Survey (USGS). This information was derived from digital orthophotography at a 2-foot resolution from photography dated



## PANEL LOCATOR



## NATIONAL FLOOD INSURANCE PROGRAM FLOOD INSURANCE RATE MAP

PLYMOUTH COUNTY, IOWA PANEL 450 of 750



National Flood Insurance Program

Panel Contains: COMMUNITY **NUMBER** PANEL SUFFIX PLYMOUTH COUNTY 0450 190899

> **PRELIMINARY** 11/23/2020

**VERSION NUMBER** 2.4.3.1 **MAP NUMBER** 19149C0450E **EFFECTIVE DATE**