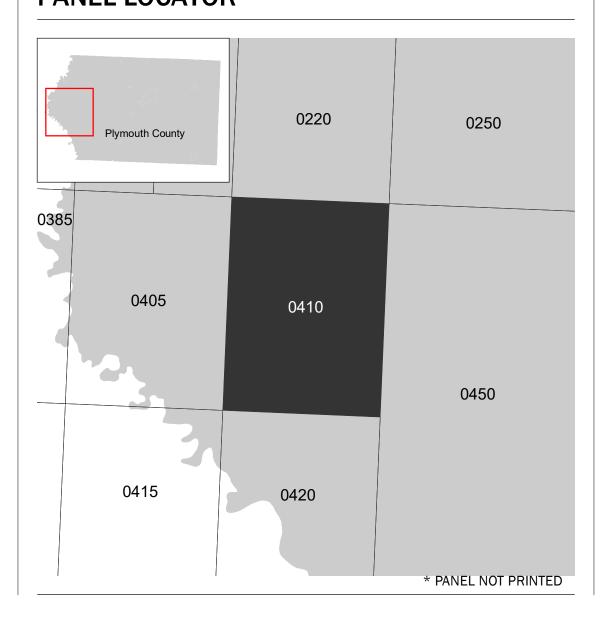

## **PANEL LOCATOR**

NATIONAL FLOOD INSURANCE PROGRAM FLOOD INSURANCE RATE MAP

PLYMOUTH COUNTY, IOWA PANEL **410** of **750** 

Panel Contains:

ational Flood Insurance Program

S ZONE X

COMMUNITY NUMBER PLYMOUTH COUNTY 190899

PANEL SUFFIX 0410

**PRELIMINARY** 11/23/2020

> **VERSION NUMBER** 2.4.3.1 **MAP NUMBER** 19149C0410E **EFFECTIVE DATE**