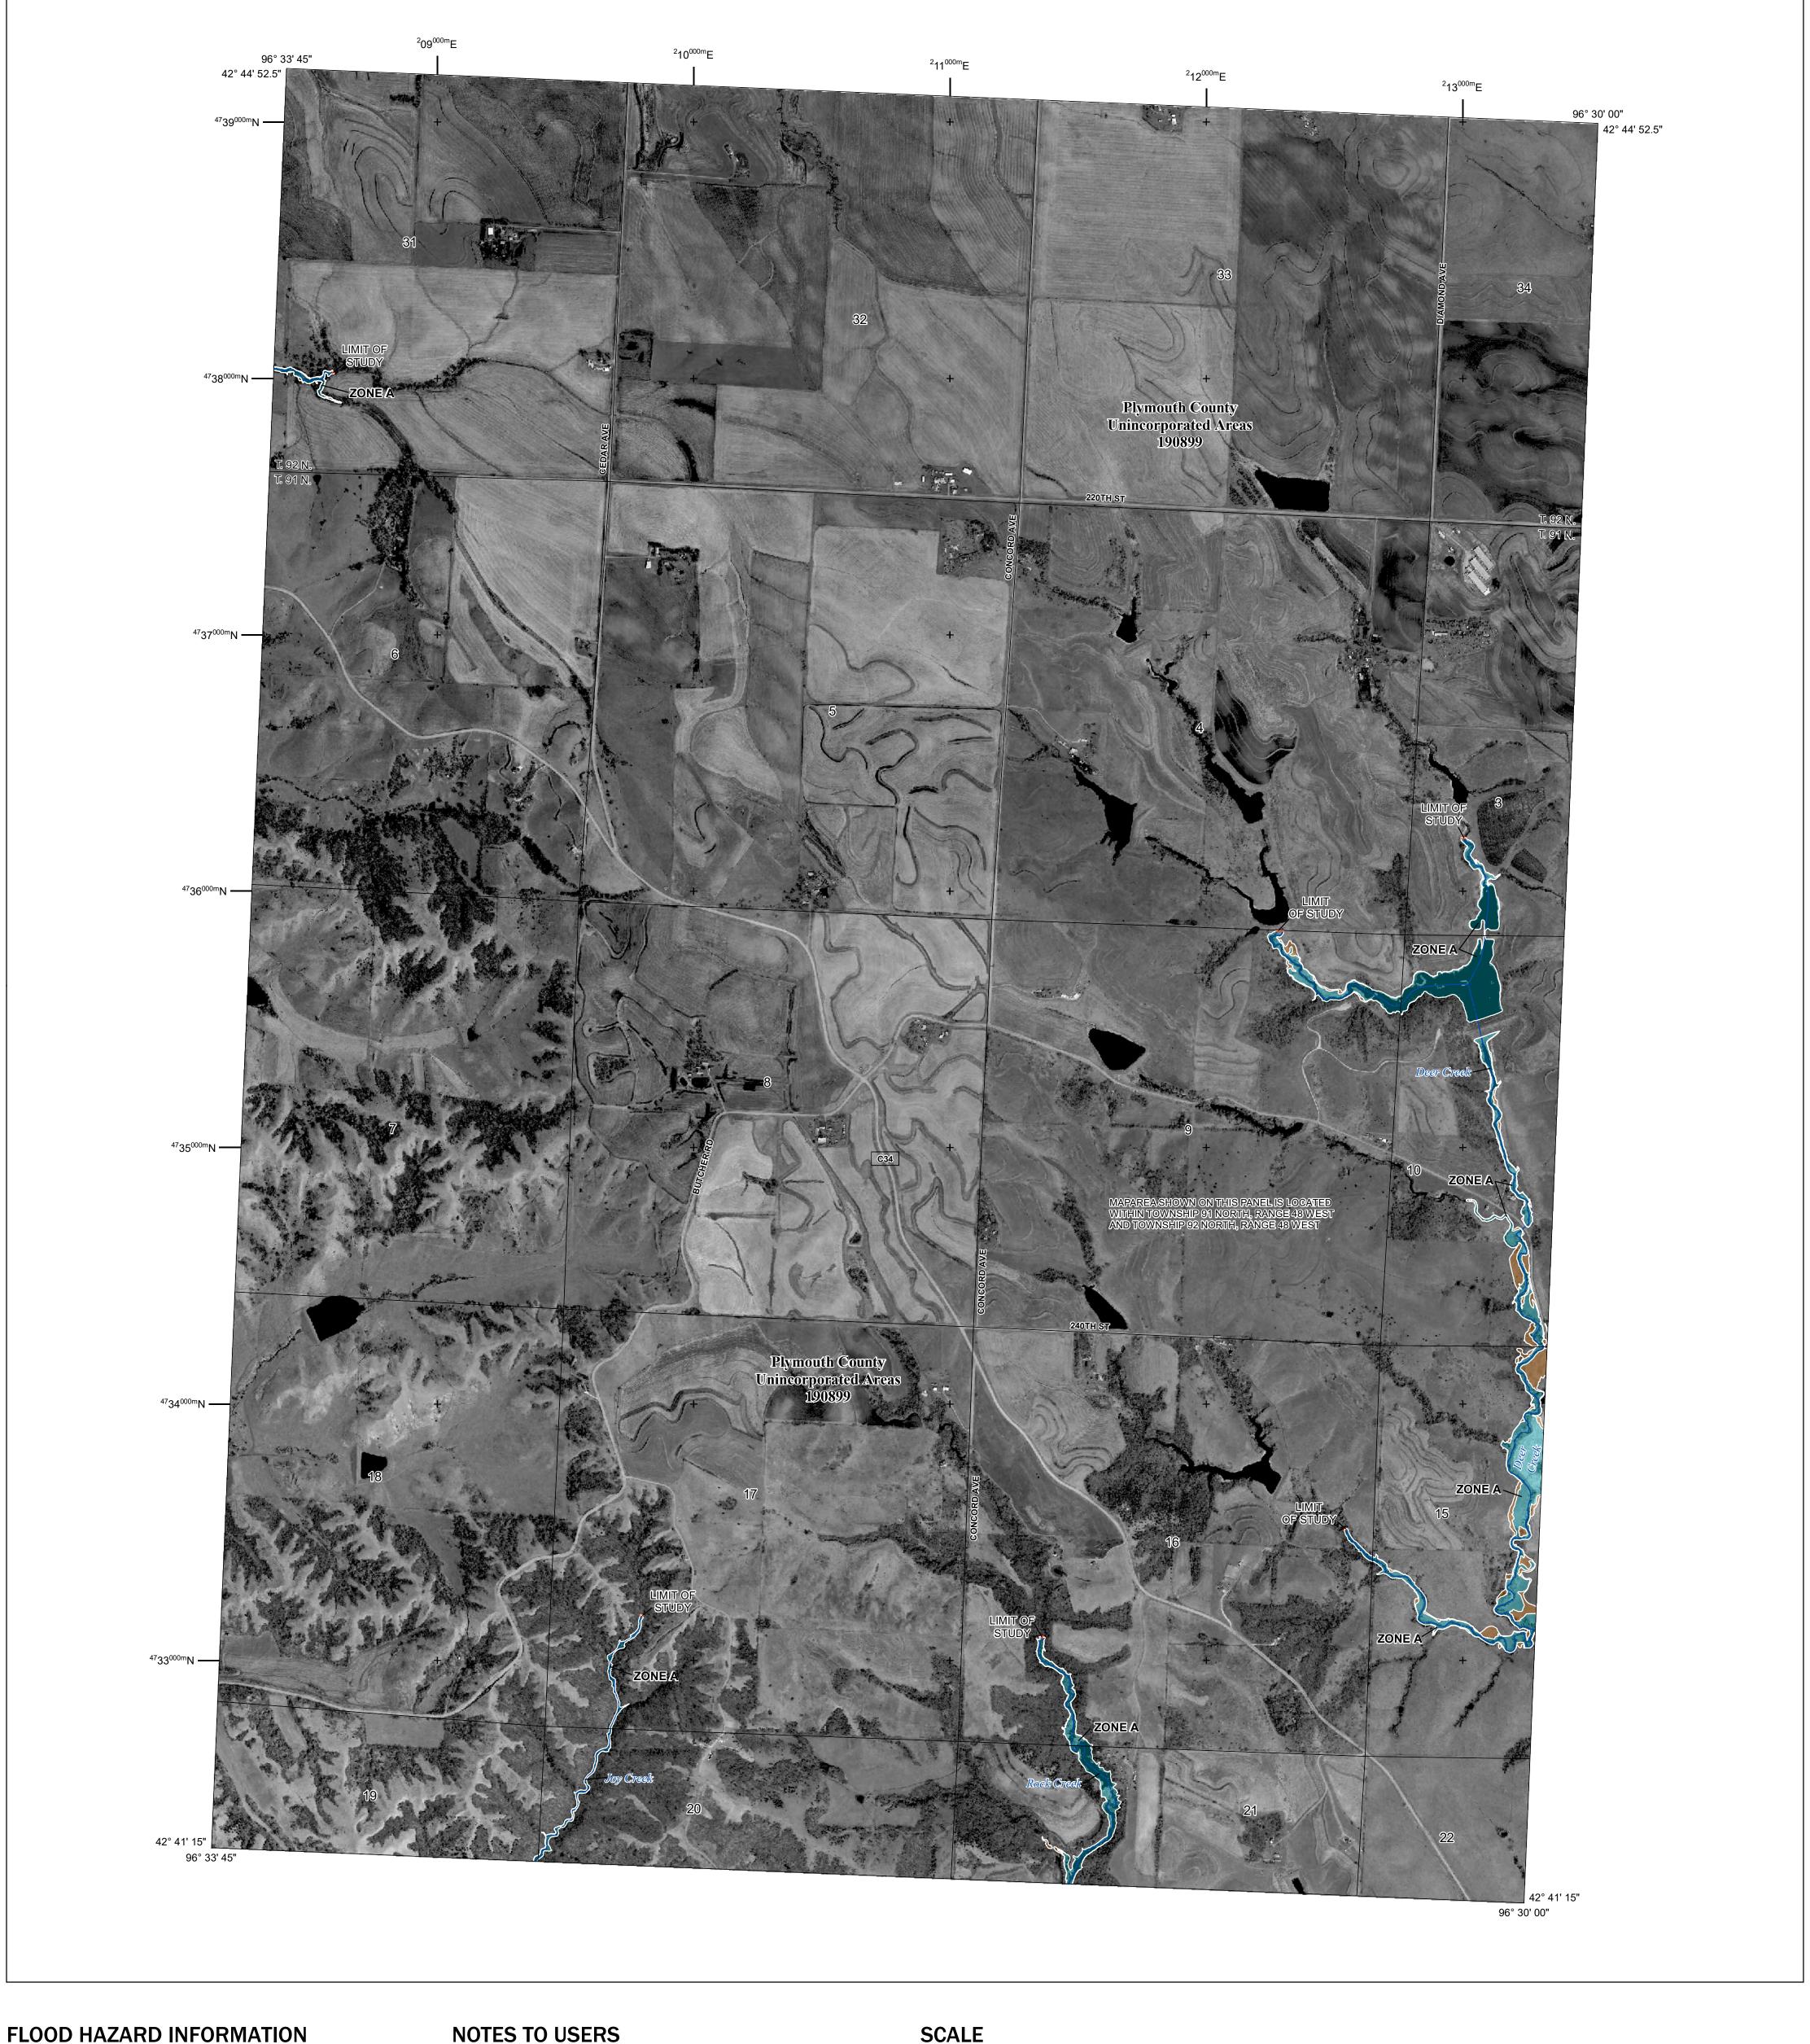

SEE FIS REPORT FOR DETAILED LEGEND AND INDEX MAP FOR FIRM PANEL LAYOUT THE INFORMATION DEPICTED ON THIS MAP AND SUPPORTING DOCUMENTATION ARE ALSO AVAILABLE IN DIGITAL FORMAT AT HTTPS://MSC.FEMA.GOV

Without Base Flood Elevation (BFE)

18.2 Cross Sections with 1% Annual Chance 17.5 Water Surface Elevation **Coastal Transect Coastal Transect Baseline** —- Profile Baseline Hydrographic Feature ----- 513 ---- Base Flood Elevation Line (BFE) Limit of Study OTHER

**Jurisdiction Boundary** 

**FEATURES** 

For information and questions about this Flood Insurance Rate Map (FIRM), available products associated with this FIRM, including historic versions, the current map date for each FIRM panel, how to order products, or the National Flood Insurance Program (NFIP) in general, please call the FEMA Map Information eXchange at 1-877-FEMA-MAP (1-877-336-2627) or visit the FEMA Flood Map Service Center website at https://msc.fema.gov. Available products may include previously issued Letters of Map Change, a Flood Insurance Study Report, and/or digital versions of this map. Many of these products can be ordered or obtained directly from the website.

Base map information shown on this FIRM was provided in digital format by the United States Geological Survey (USGS). This information was derived from digital orthophotography at a 2-foot resolution from photography dated