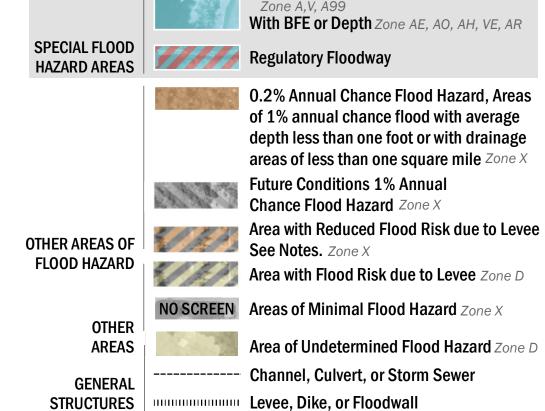

18.2 Cross Sections with 1% Annual Chance 17.5 Water Surface Elevation **Coastal Transect Coastal Transect Baseline** —- Profile Baseline Hydrographic Feature ----- 513 ---- Base Flood Elevation Line (BFE) Limit of Study OTHER