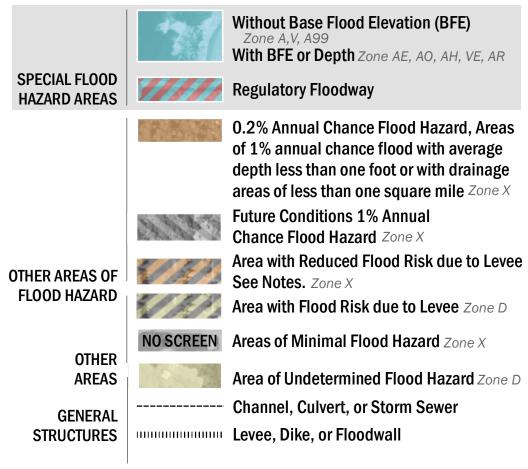

## 18.2 Cross Sections with 1% Annual Chance 17.5 Water Surface Elevation **Coastal Transect Coastal Transect Baseline** —- Profile Baseline Hydrographic Feature ----- 513 ---- Base Flood Elevation Line (BFE)