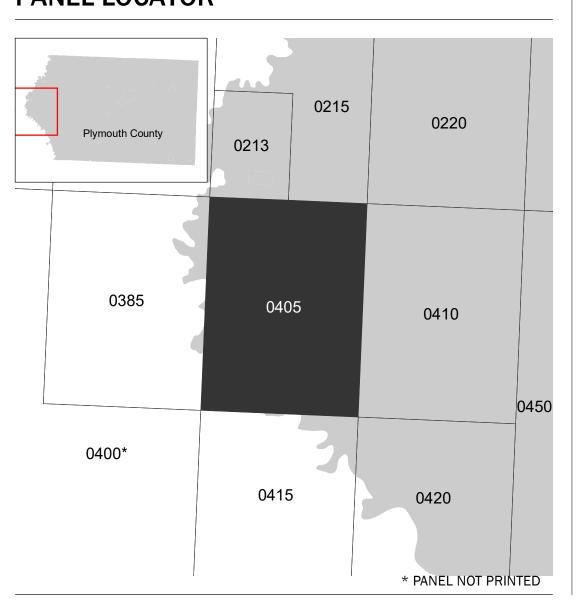

these products can be ordered or obtained directly from the website. Communities annexing land on adjacent FIRM panels must obtain a current copy of the adjacent panel as well as the current FIRM Index. These may be ordered directly from the Flood Map Service Center at the number listed

For community and countywide map dates refer to the Flood Insurance Study Report for this jurisdiction. To determine if flood insurance is available in this community, contact your Insurance agent or call the National Flood Insurance Program at 1-800-638-6620.

Base map information shown on this FIRM was provided in digital format by the United States Geological Survey (USGS). This information was derived from digital orthophotography at a 2-foot resolution from photography dated



## **PANEL LOCATOR**



## National Flood Insurance Program NATIONAL FLOOD INSURANCE PROGRAM FLOOD INSURANCE RATE MAP PLYMOUTH COUNTY, IOWA PANEL 405 of 750

S ZONE X

Panel Contains:

COMMUNITY NUMBER PANEL SUFFIX PLYMOUTH COUNTY 190899 0405

**PRELIMINARY** 

11/23/2020

**VERSION NUMBER** 2.4.3.1 **MAP NUMBER** 19149C0405E

**EFFECTIVE DATE**