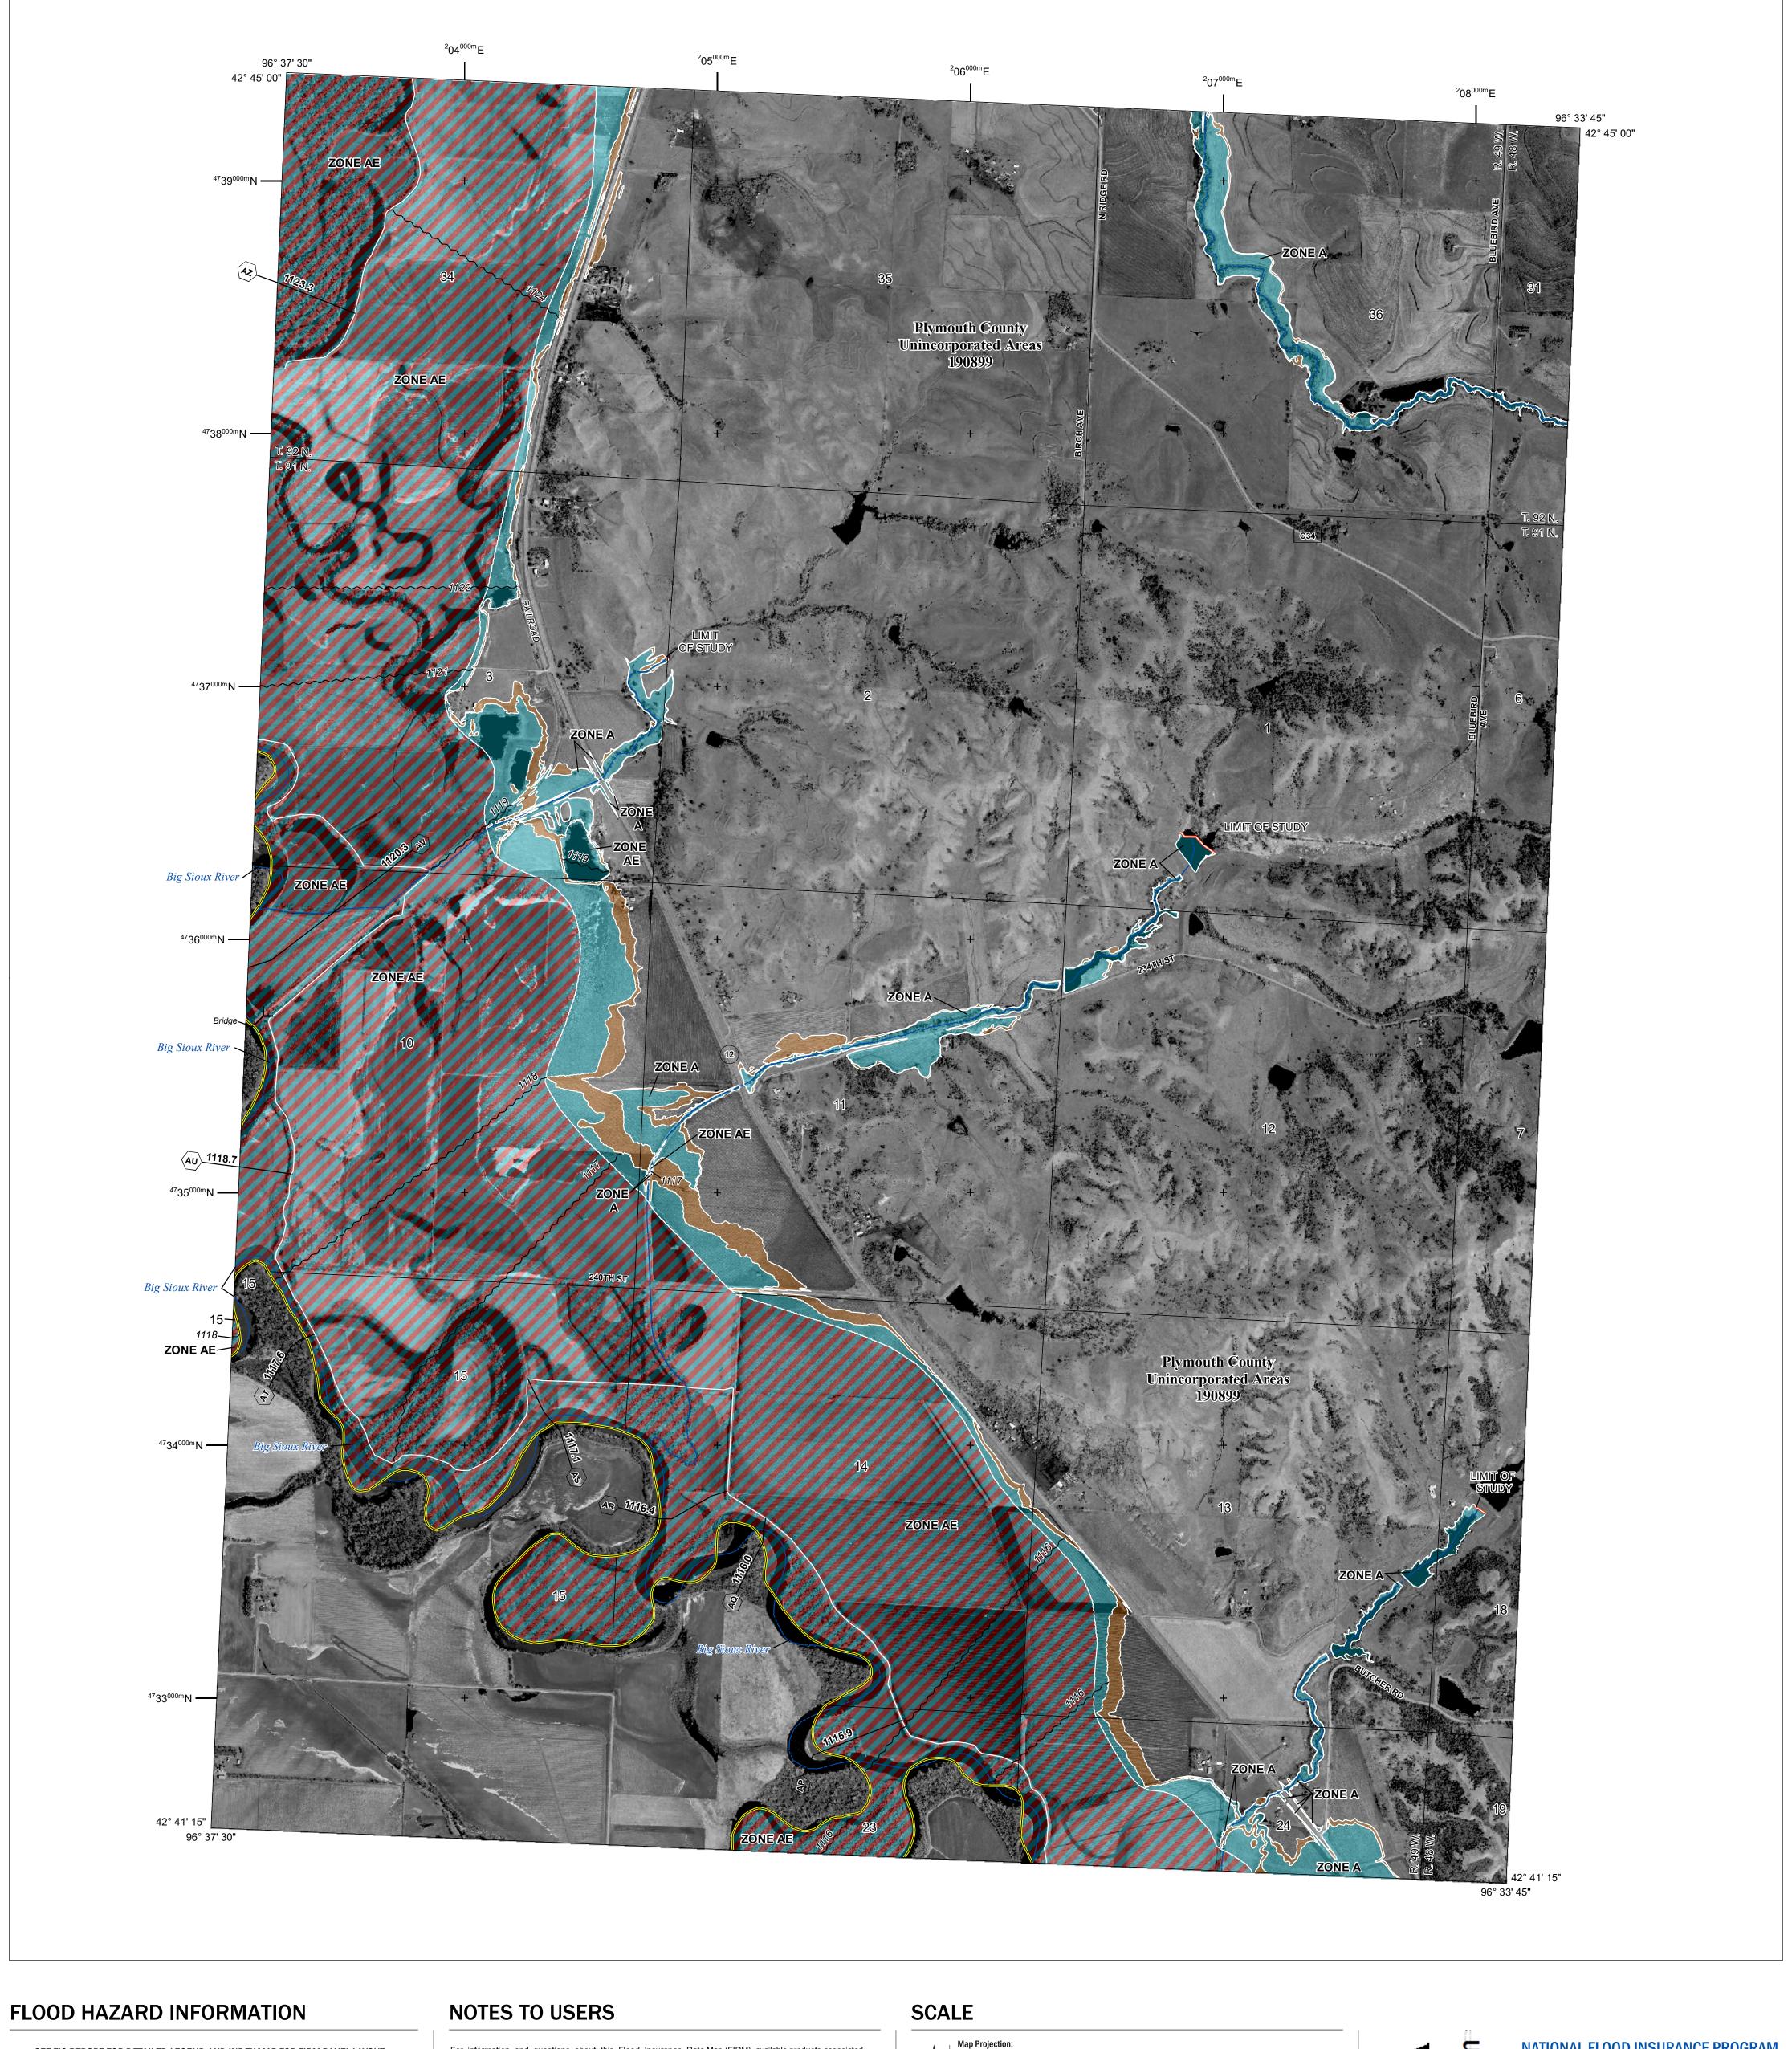

Limit of Study

**Jurisdiction Boundary** 

OTHER

**FEATURES** 

For information and questions about this Flood Insurance Rate Map (FIRM), available products associated with this FIRM, including historic versions, the current map date for each FIRM panel, how to order products, or the National Flood Insurance Program (NFIP) in general, please call the FEMA Map Information eXchange at 1-877-FEMA-MAP (1-877-336-2627) or visit the FEMA Flood Map Service Center website at https://msc.fema.gov. Available products may include previously issued Letters of Map Change, a Flood Insurance Study Report, and/or digital versions of this map.

Base map information shown on this FIRM was provided in digital format by the United States Geological Survey (USGS). This information was derived from digital orthophotography at a 2-foot resolution from photography dated