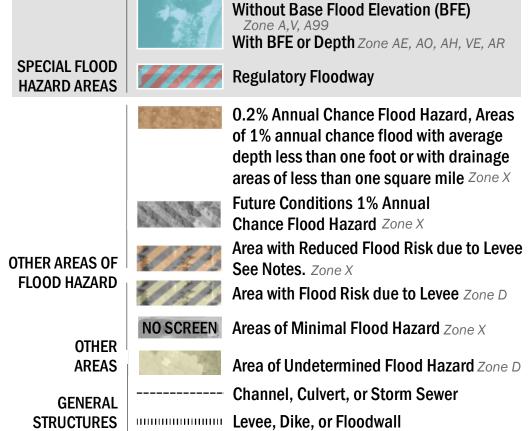

18.2 Cross Sections with 1% Annual Chance 17.5 Water Surface Elevation **Coastal Transect Coastal Transect Baseline** —- Profile Baseline **Hydrographic Feature** ----- 513 ---- Base Flood Elevation Line (BFE) Limit of Study

**Jurisdiction Boundary** 

OTHER

**FEATURES** 