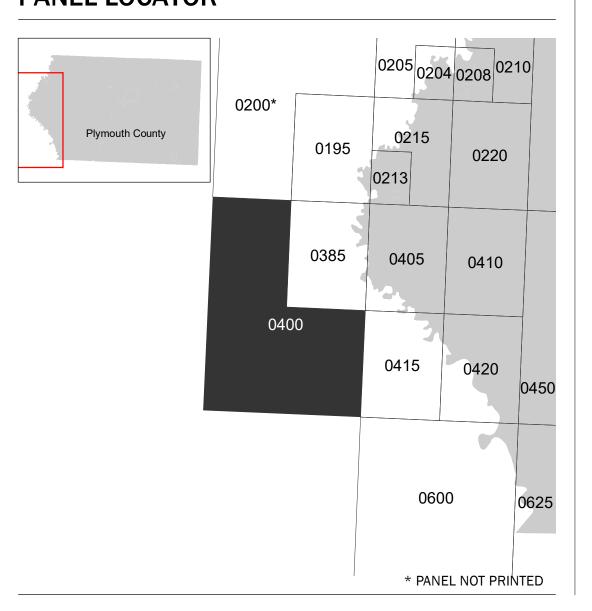

## **PANEL LOCATOR**

National Flood Insurance Program NATIONAL FLOOD INSURANCE PROGRAM FLOOD INSURANCE RATE MAP PLYMOUTH COUNTY, IOWA PANEL 400 of 750

Panel Contains:

COMMUNITY NUMBER PANEL SUFFIX

**PRELIMINARY** 11/23/2020