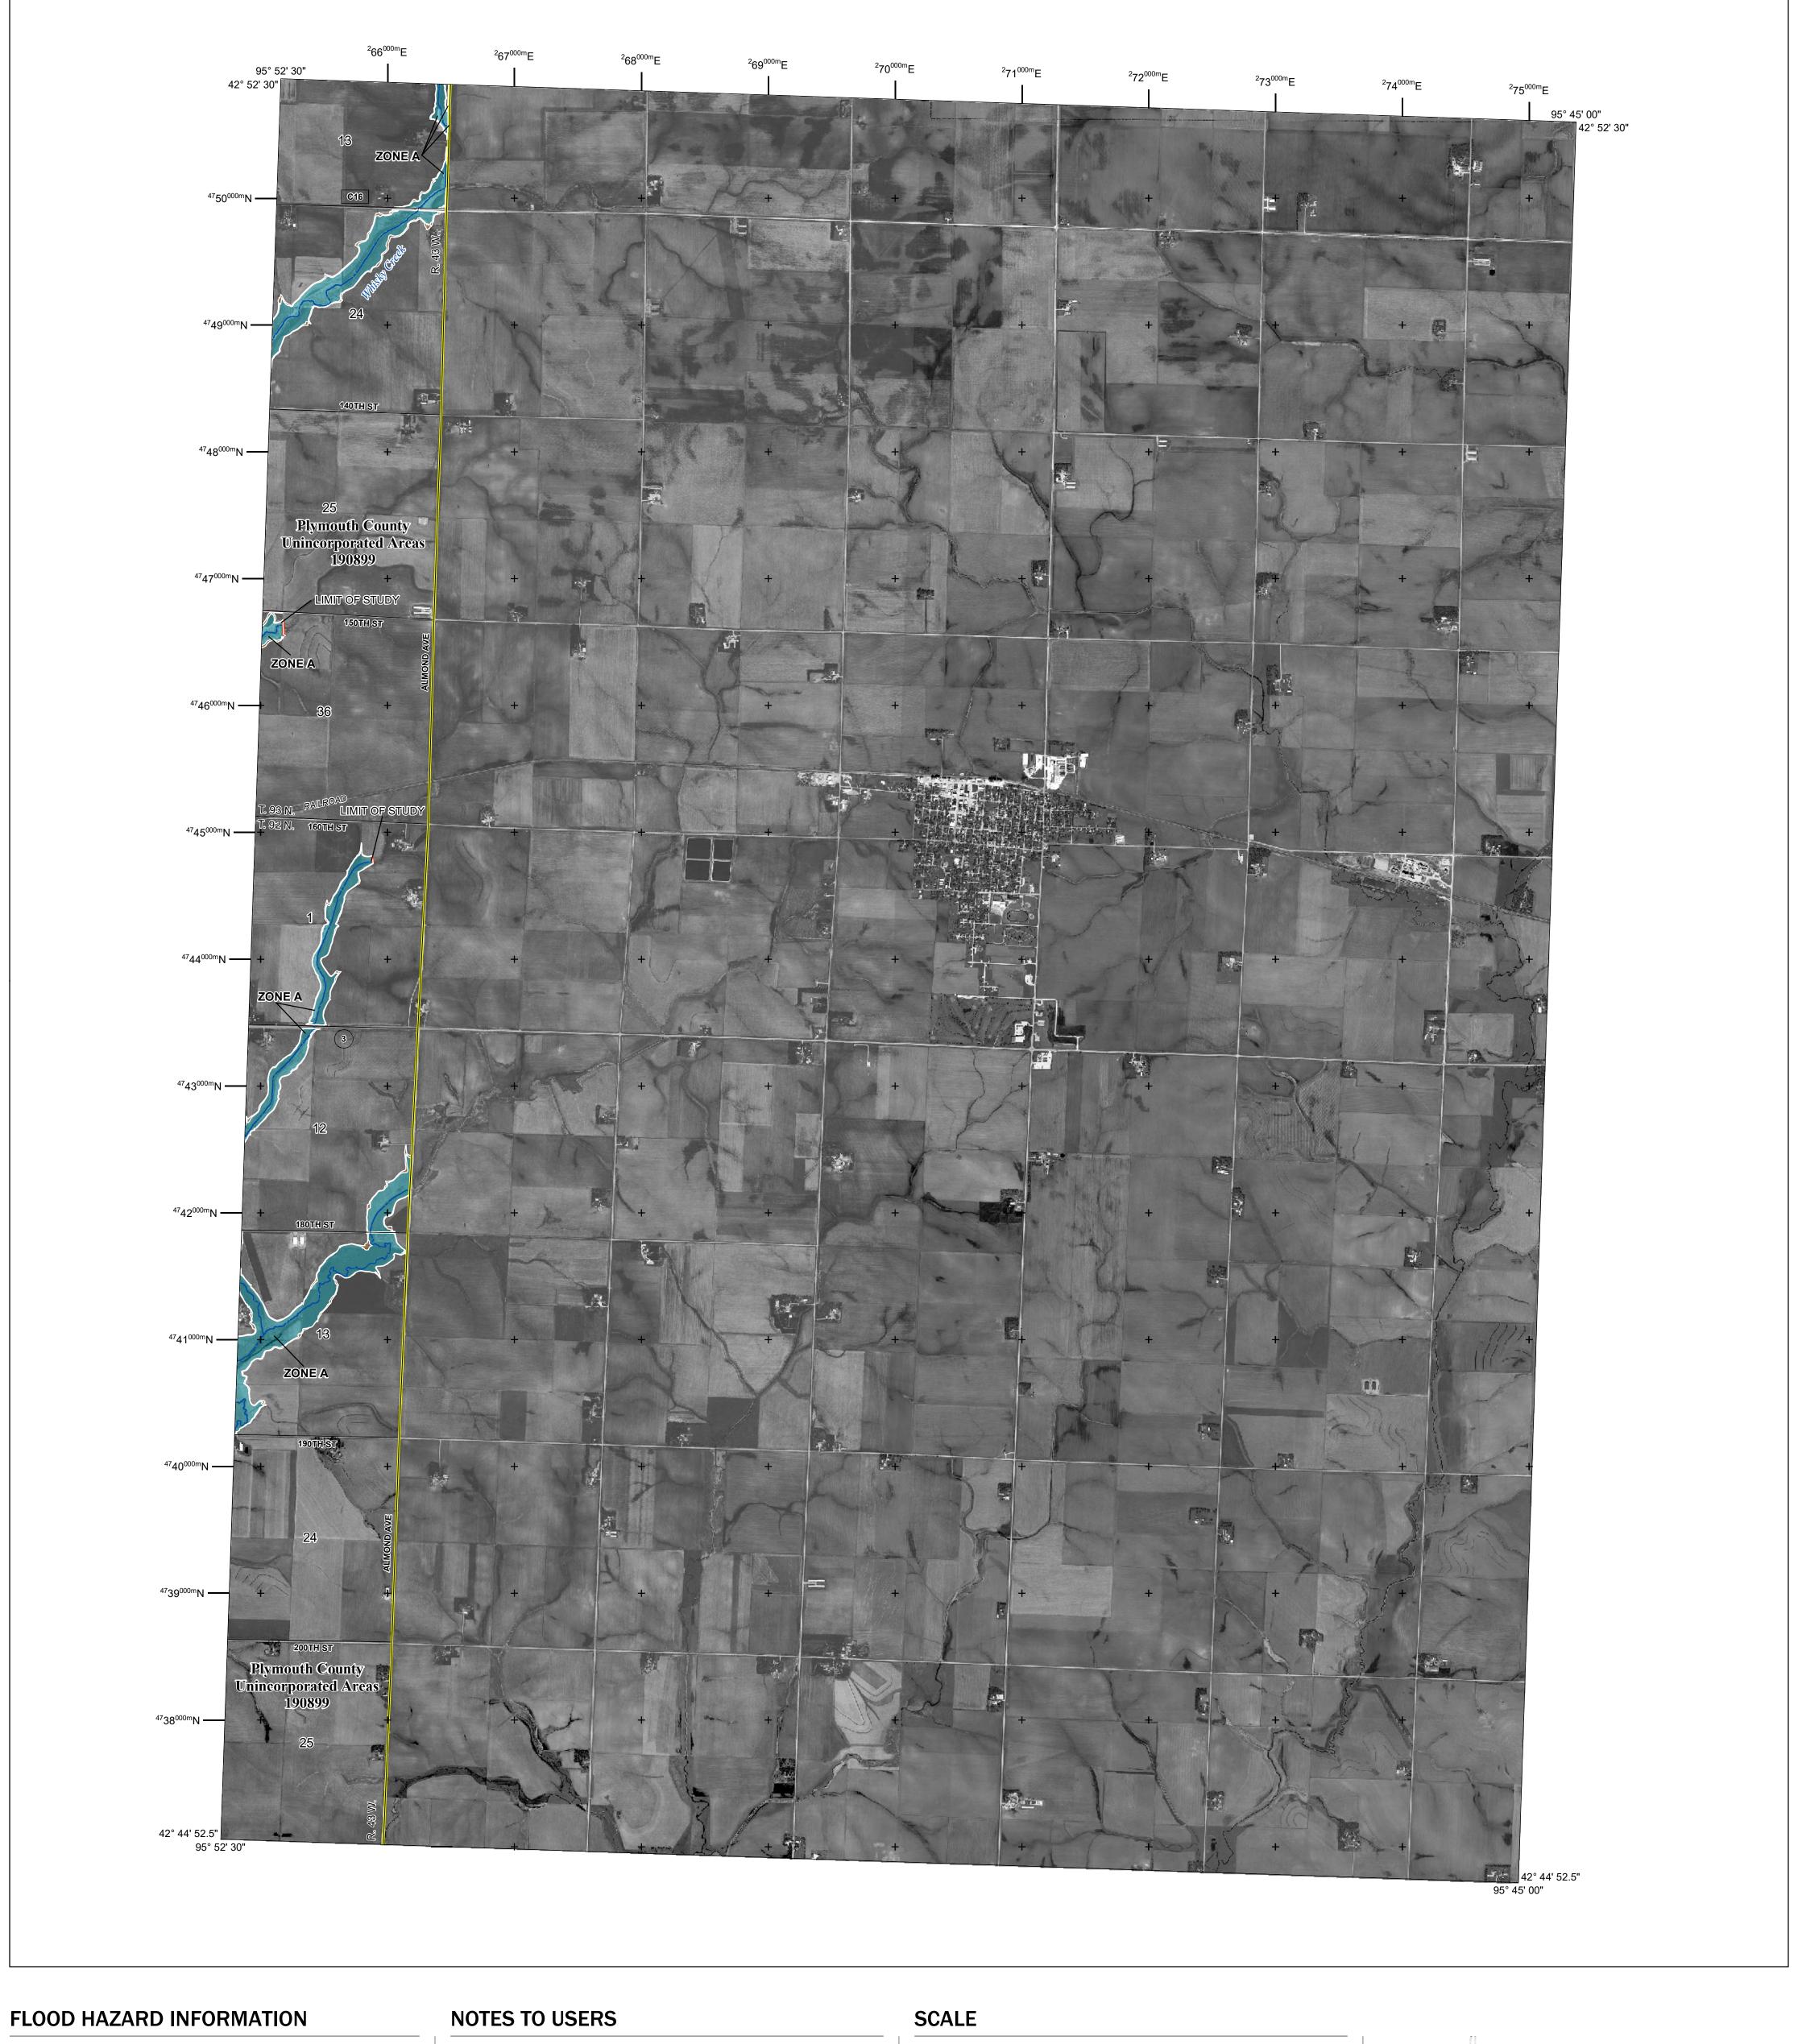

Base map information shown on this FIRM was provided in digital format by the United States Geological Survey (USGS). This information was derived from digital orthophotography at a 2-foot resolution from photography dated