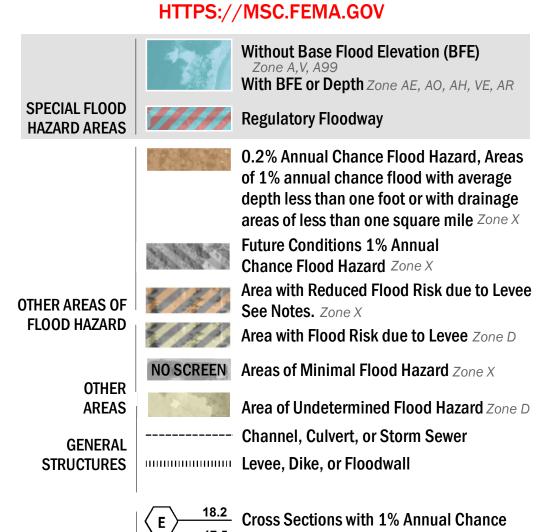

**Coastal Transect** 

—- Profile Baseline

**Coastal Transect Baseline** 

Hydrographic Feature

**Jurisdiction Boundary** 

----- 513 ---- Base Flood Elevation Line (BFE)

Limit of Study

OTHER