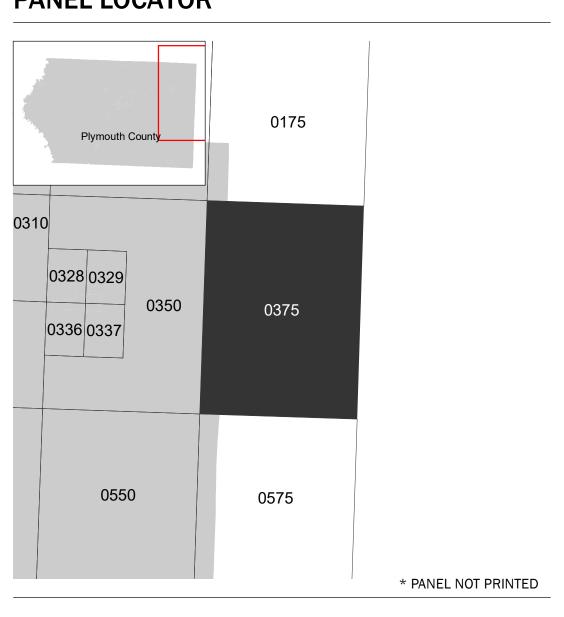

these products can be ordered or obtained directly from the website. Communities annexing land on adjacent FIRM panels must obtain a current copy of the adjacent panel as well as the current FIRM Index. These may be ordered directly from the Flood Map Service Center at the number listed

For community and countywide map dates refer to the Flood Insurance Study Report for this jurisdiction. To determine if flood insurance is available in this community, contact your Insurance agent or call the National Flood Insurance Program at 1-800-638-6620.

Base map information shown on this FIRM was provided in digital format by the United States Geological Survey (USGS). This information was derived from digital orthophotography at a 2-foot resolution from photography dated



## **PANEL LOCATOR**



## ational Flood Insurance Program NATIONAL FLOOD INSURANCE PROGRAM FLOOD INSURANCE RATE MAP PLYMOUTH COUNTY, IOWA PANEL 375 OF 750

5 ZONE X

Panel Contains: COMMUNITY NUMBER PANEL SUFFIX 0375

PLYMOUTH COUNTY 190899

> **PRELIMINARY** 11/23/2020

> > **VERSION NUMBER** 2.4.3.1 **MAP NUMBER** 19149C0375E **EFFECTIVE DATE**