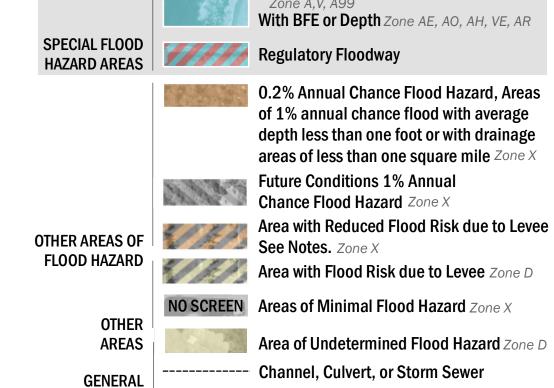

Without Base Flood Elevation (BFE)

Levee, Dike, or Floodwall STRUCTURES 18.2 Cross Sections with 1% Annual Chance 17.5 Water Surface Elevation **Coastal Transect Coastal Transect Baseline** 

> —- Profile Baseline Hydrographic Feature ----- 513 ---- Base Flood Elevation Line (BFE) Limit of Study **Jurisdiction Boundary**

OTHER

**FEATURES** 