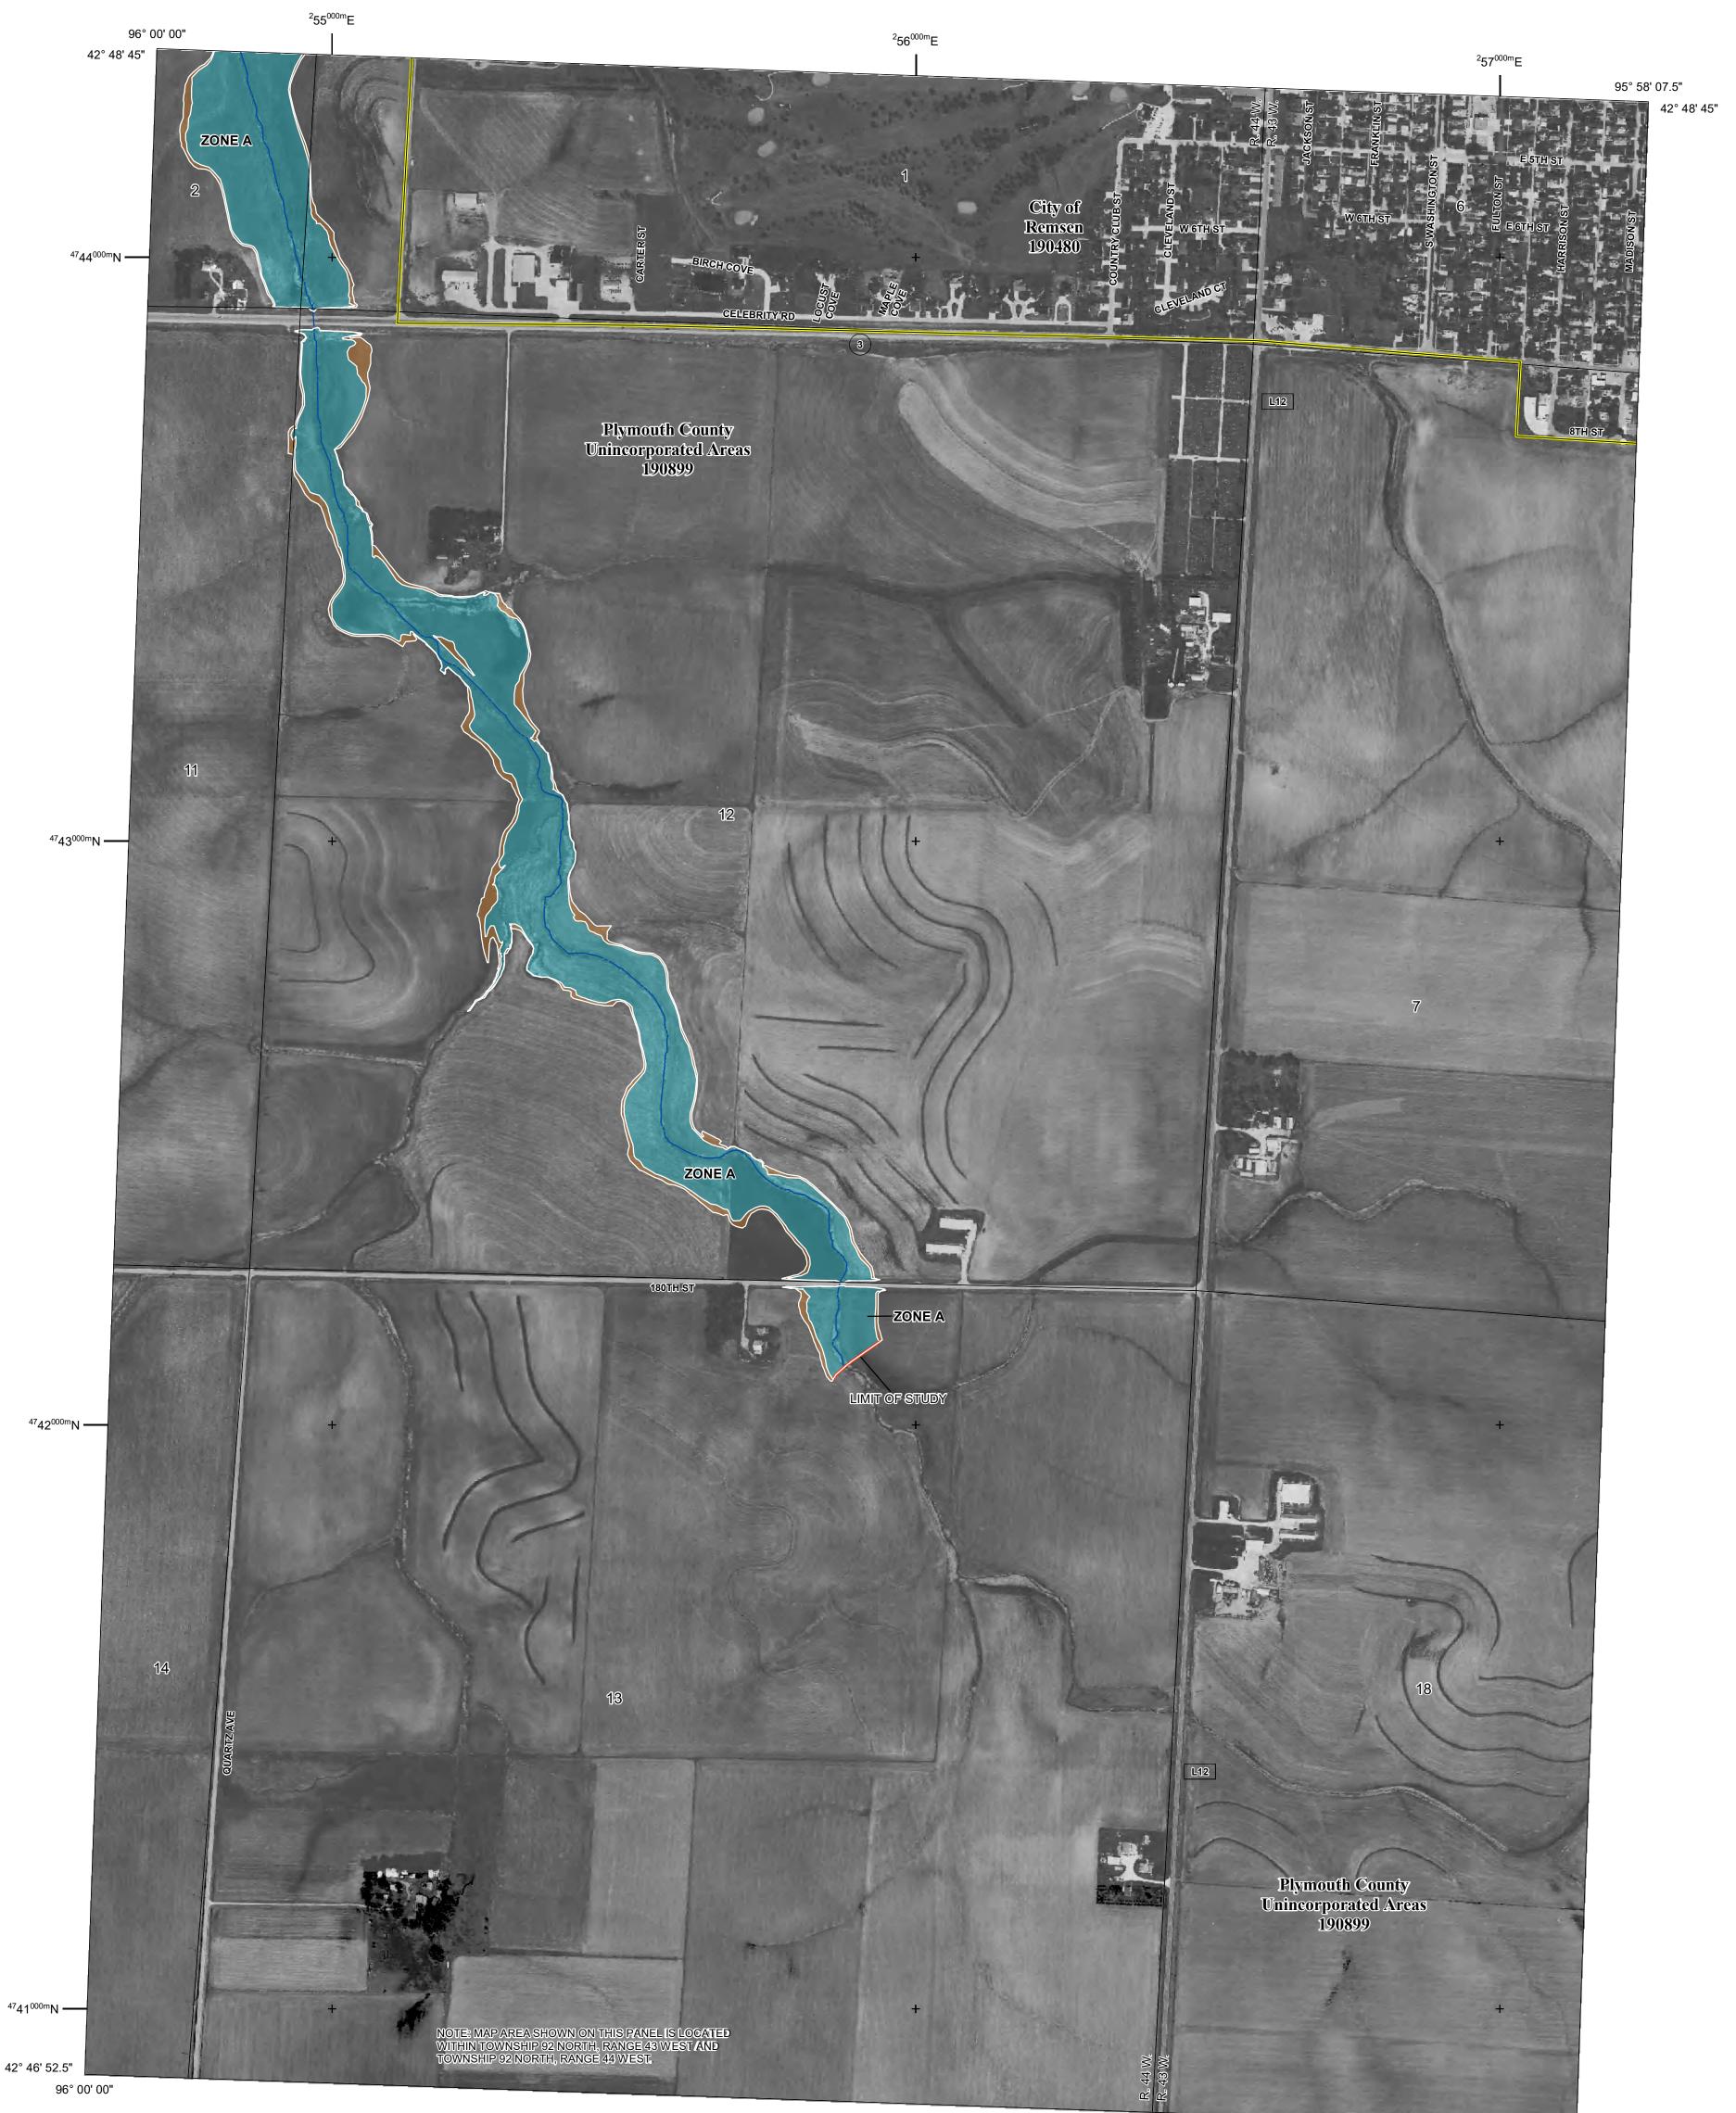

## SCALE

National Flood Insurance Program NATIONAL FLOOD INSURANCE PROGRAM FLOOD INSURANCE RATE MAP PLYMOUTH COUNTY, IOWA And Incorporated Areas PANEL 336 of 750Panel Contains: COMMUNITY NUMBER PANEL SUFFIX PLYMOUTH COUNTY 190899 0336 REMSEN, CITY OF 190480 0336 PRELIMINARY 11/23/2020