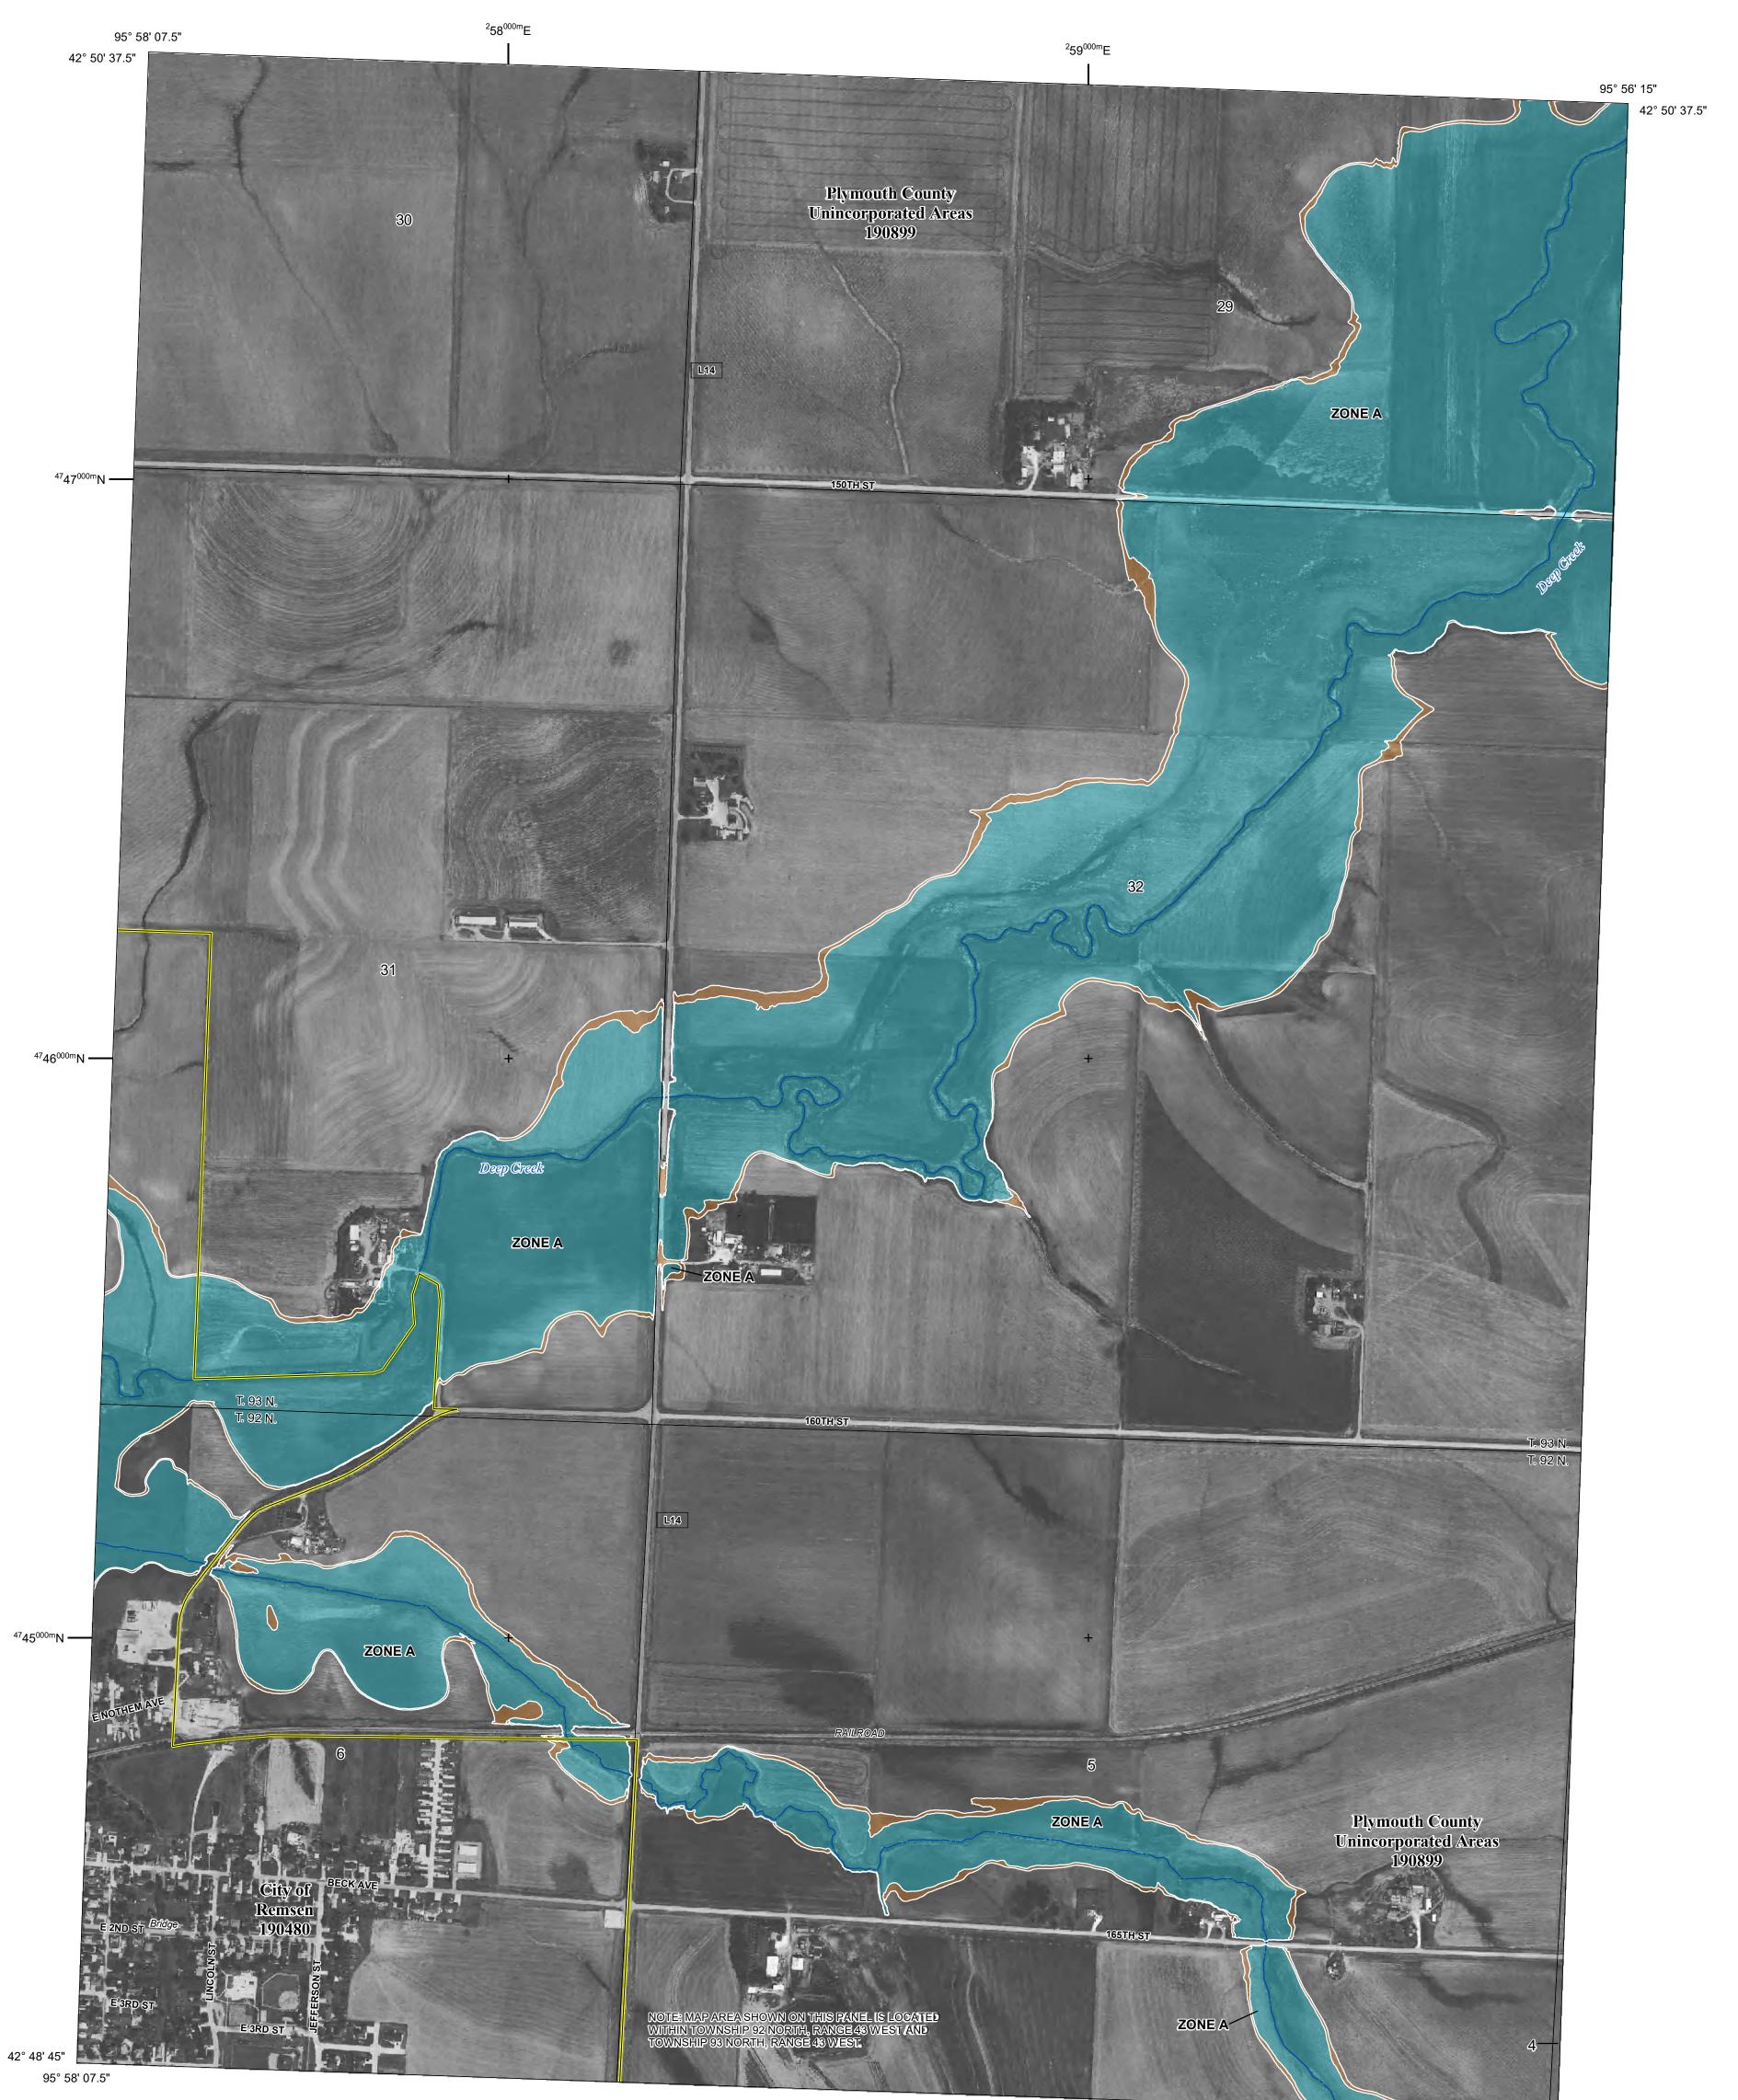

## SCALE

0336

0337

\* PANEL NOT PRINTED

ational Flood Insurance Program NATIONAL FLOOD INSURANCE PROGRAM FLOOD INSURANCE RATE MAP PLYMOUTH COUNTY, IOWA And Incorporated Areas PANEL 329 of 750FENA Panel Contains: COMMUNITY NUMBER PANEL SUFFIX PLYMOUTH COUNTY 190899 0329 REMSEN, CITY OF 190480 0329 PRELIMINARY Z 11/23/2020 SZONE X **VERSION NUMBER** 2.4.3.1 MAP NUMBER

19149C0329E

Е

**EFFECTIVE DATE**