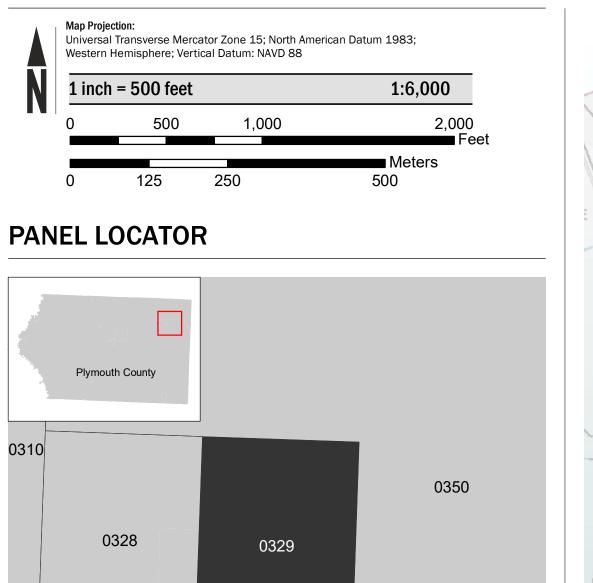

## SCALE

0336

0337

\* PANEL NOT PRINTED

ational Flood Insurance Program NATIONAL FLOOD INSURANCE PROGRAM FLOOD INSURANCE RATE MAP PLYMOUTH COUNTY, IOWA And Incorporated Areas PANEL 329 of 750FENA Panel Contains: COMMUNITY NUMBER PANEL SUFFIX PLYMOUTH COUNTY 190899 0329 REMSEN, CITY OF 190480 0329 PRELIMINARY Z 11/23/2020 SZONE X **VERSION NUMBER** 2.4.3.1 MAP NUMBER