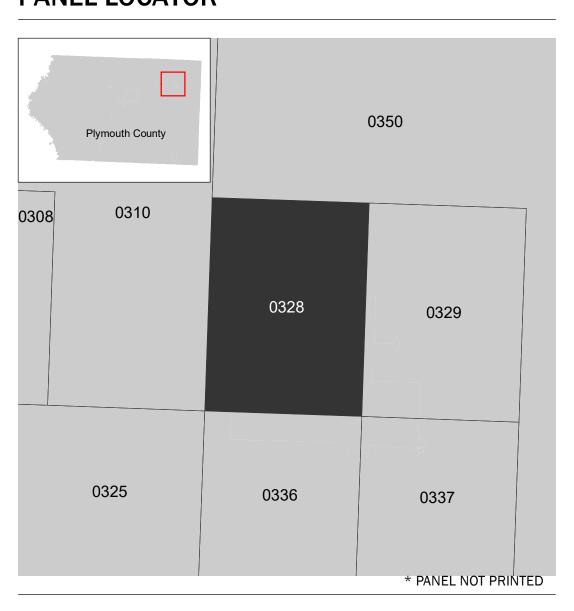

## PANEL LOCATOR

National Flood Insurance Program PANEL 328 OF 750 S ZONE X

NATIONAL FLOOD INSURANCE PROGRAM

FLOOD INSURANCE RATE MAP PLYMOUTH COUNTY, IOWA

Panel Contains: COMMUNITY NUMBER PANEL SUFFIX PLYMOUTH COUNTY 190899 0328 REMSEN, CITY OF 190480 0328