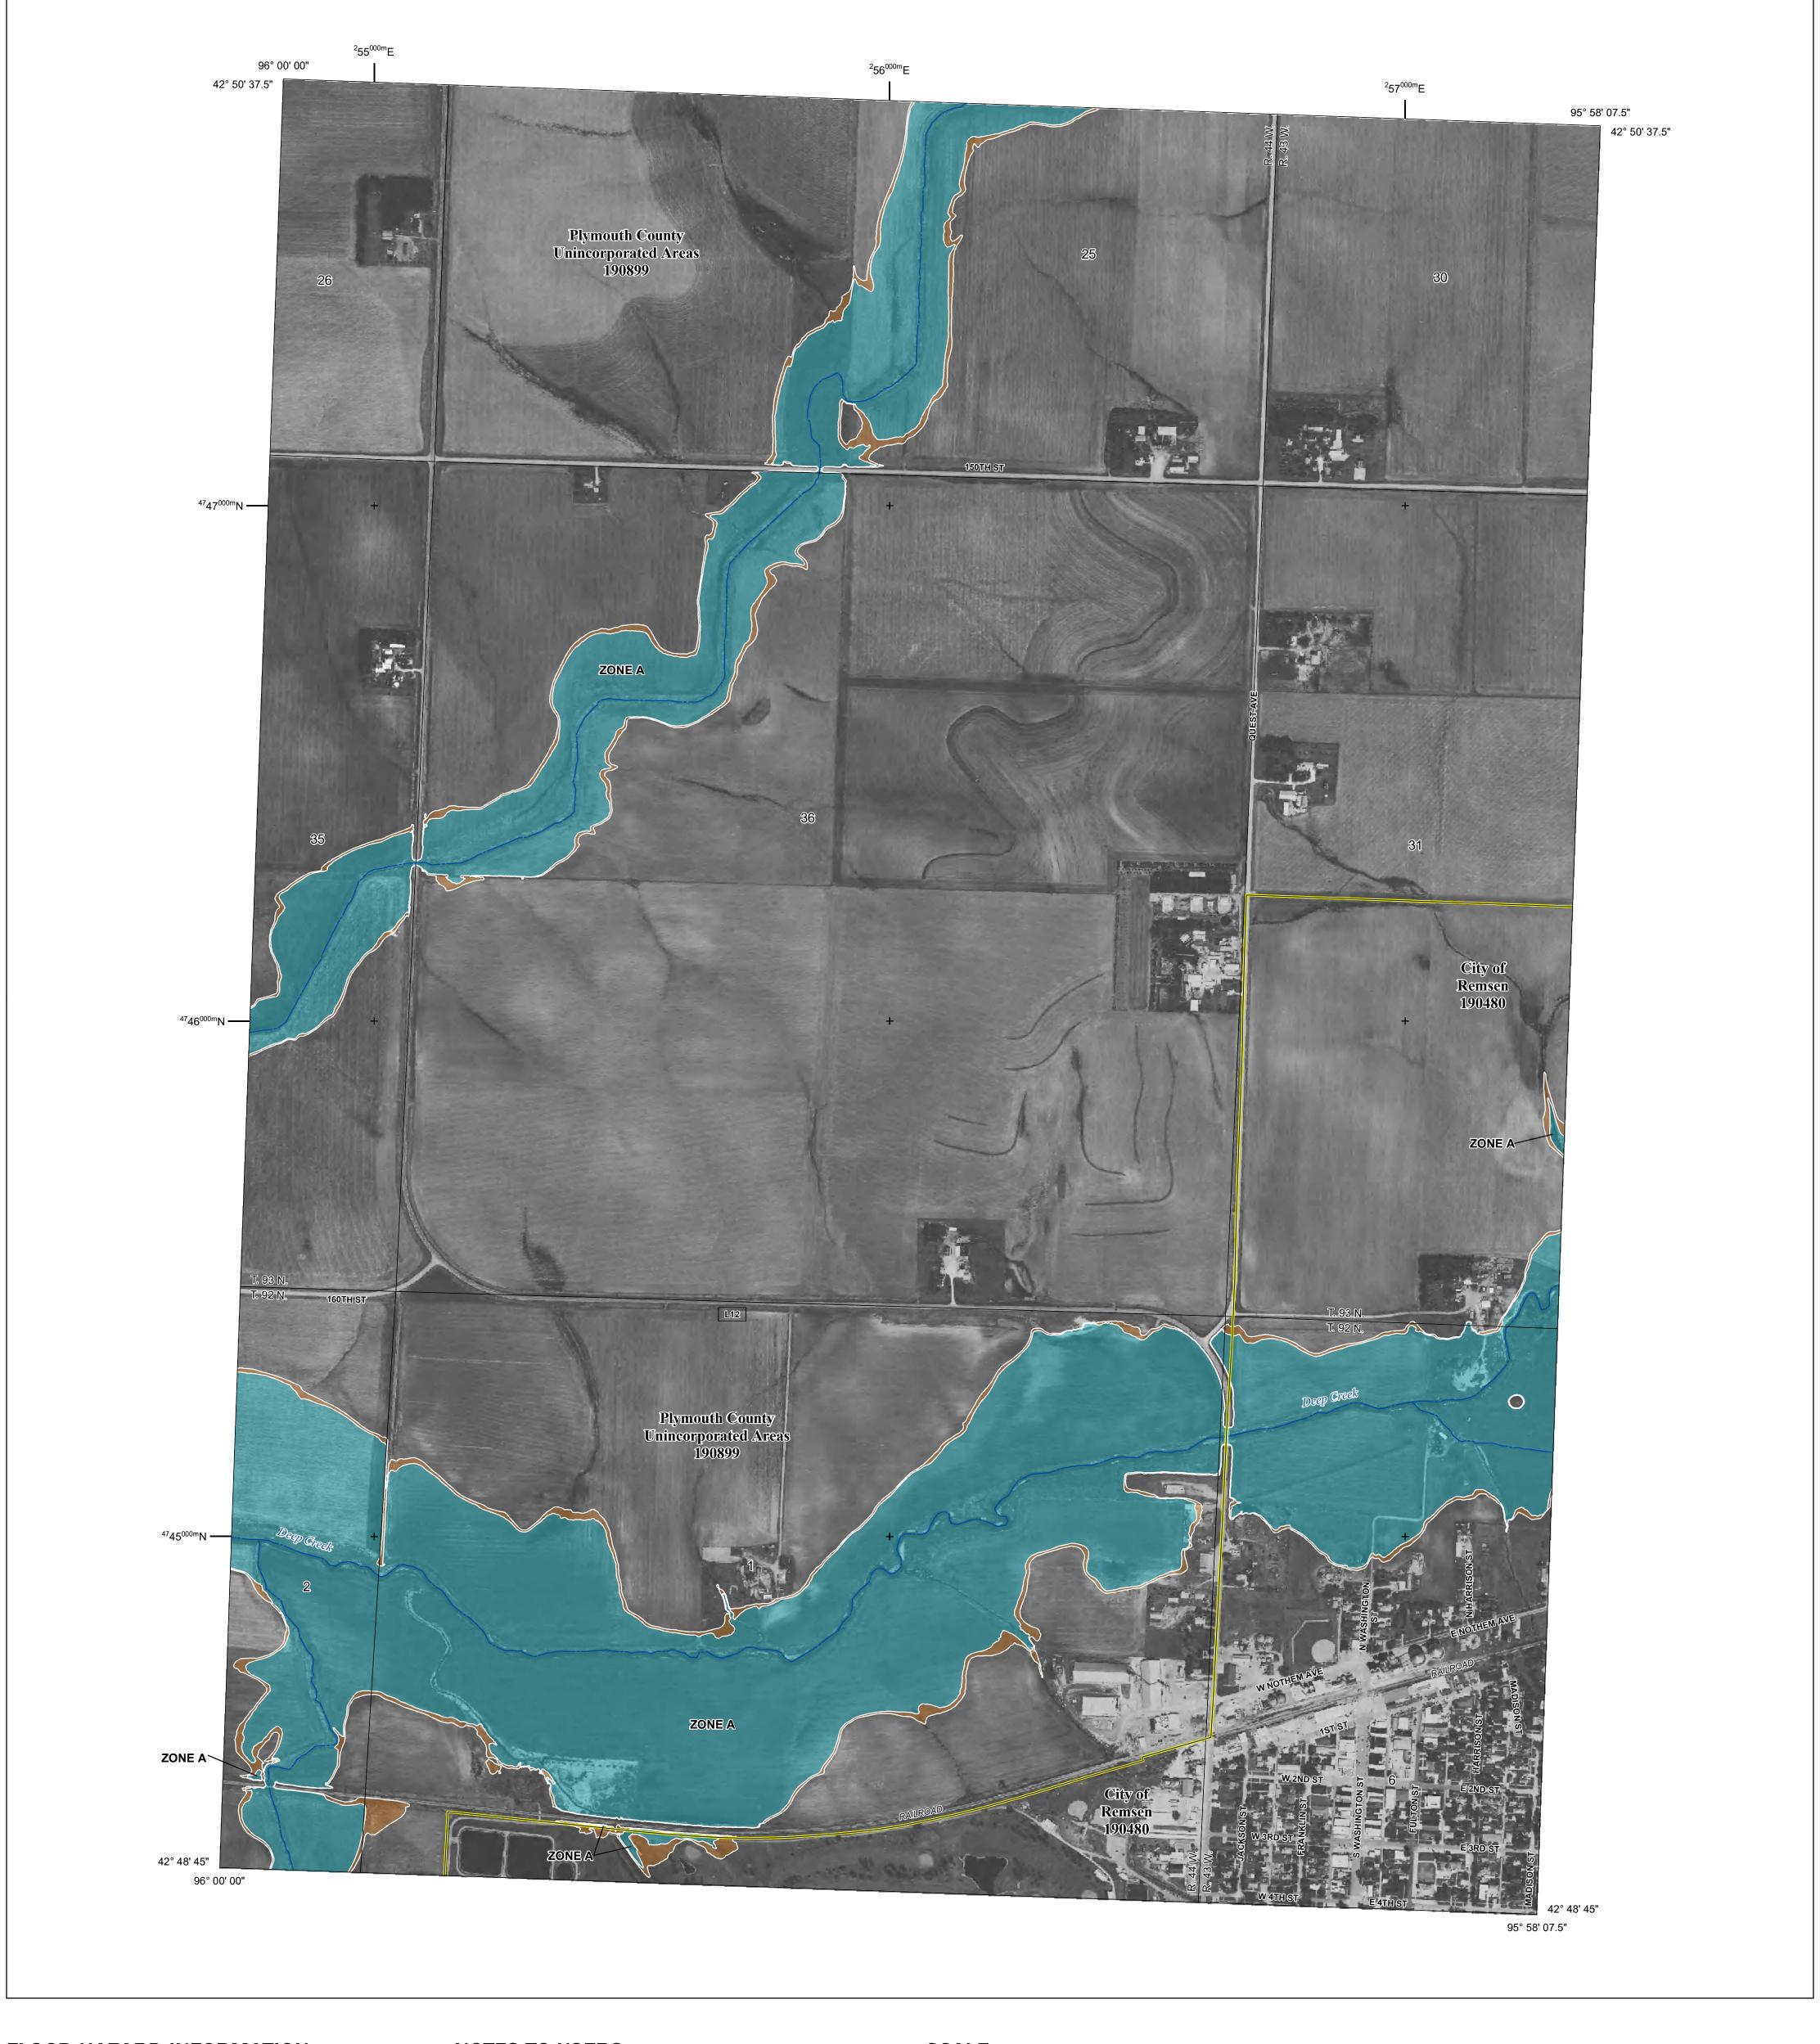

## FLOOD HAZARD INFORMATION

SEE FIS REPORT FOR DETAILED LEGEND AND INDEX MAP FOR FIRM PANEL LAYOUT THE INFORMATION DEPICTED ON THIS MAP AND SUPPORTING DOCUMENTATION ARE ALSO AVAILABLE IN DIGITAL FORMAT AT HTTPS://MSC.FEMA.GOV

## PANEL LOCATOR

National Flood Insurance Program PANEL 328 OF 750 S ZONE X

NATIONAL FLOOD INSURANCE PROGRAM

FLOOD INSURANCE RATE MAP PLYMOUTH COUNTY, IOWA

Panel Contains: COMMUNITY NUMBER PANEL SUFFIX PLYMOUTH COUNTY 190899 0328 REMSEN, CITY OF 190480 0328