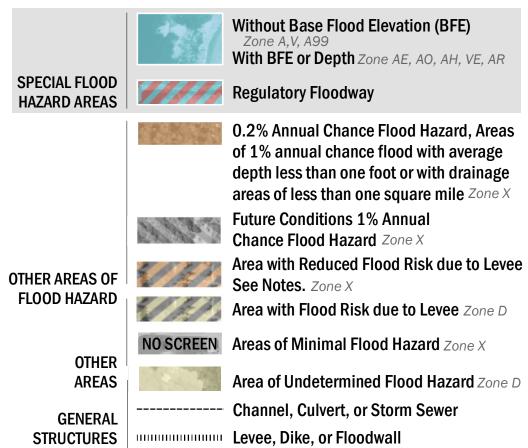

## FLOOD HAZARD INFORMATION

SEE FIS REPORT FOR DETAILED LEGEND AND INDEX MAP FOR FIRM PANEL LAYOUT THE INFORMATION DEPICTED ON THIS MAP AND SUPPORTING DOCUMENTATION ARE ALSO AVAILABLE IN DIGITAL FORMAT AT HTTPS://MSC.FEMA.GOV

18.2 Cross Sections with 1% Annual Chance 17.5 Water Surface Elevation **Coastal Transect Coastal Transect Baseline** — Profile Baseline

Hydrographic Feature ----- 513 ---- Base Flood Elevation Line (BFE) Limit of Study

**Jurisdiction Boundary** 

OTHER

**FEATURES** 