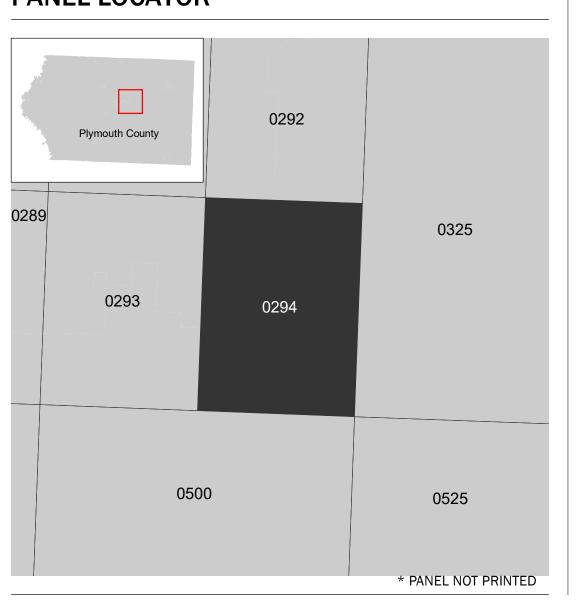

## **PANEL LOCATOR**

ational Flood Insurance Program 5 ZONE X

NATIONAL FLOOD INSURANCE PROGRAM

FLOOD INSURANCE RATE MAP PLYMOUTH COUNTY, IOWA

PANEL 294 OF 750

Panel Contains:

COMMUNITY NUMBER PANEL SUFFIX LE MARS, CITY OF 190225 0294 PLYMOUTH COUNTY 190899 0294