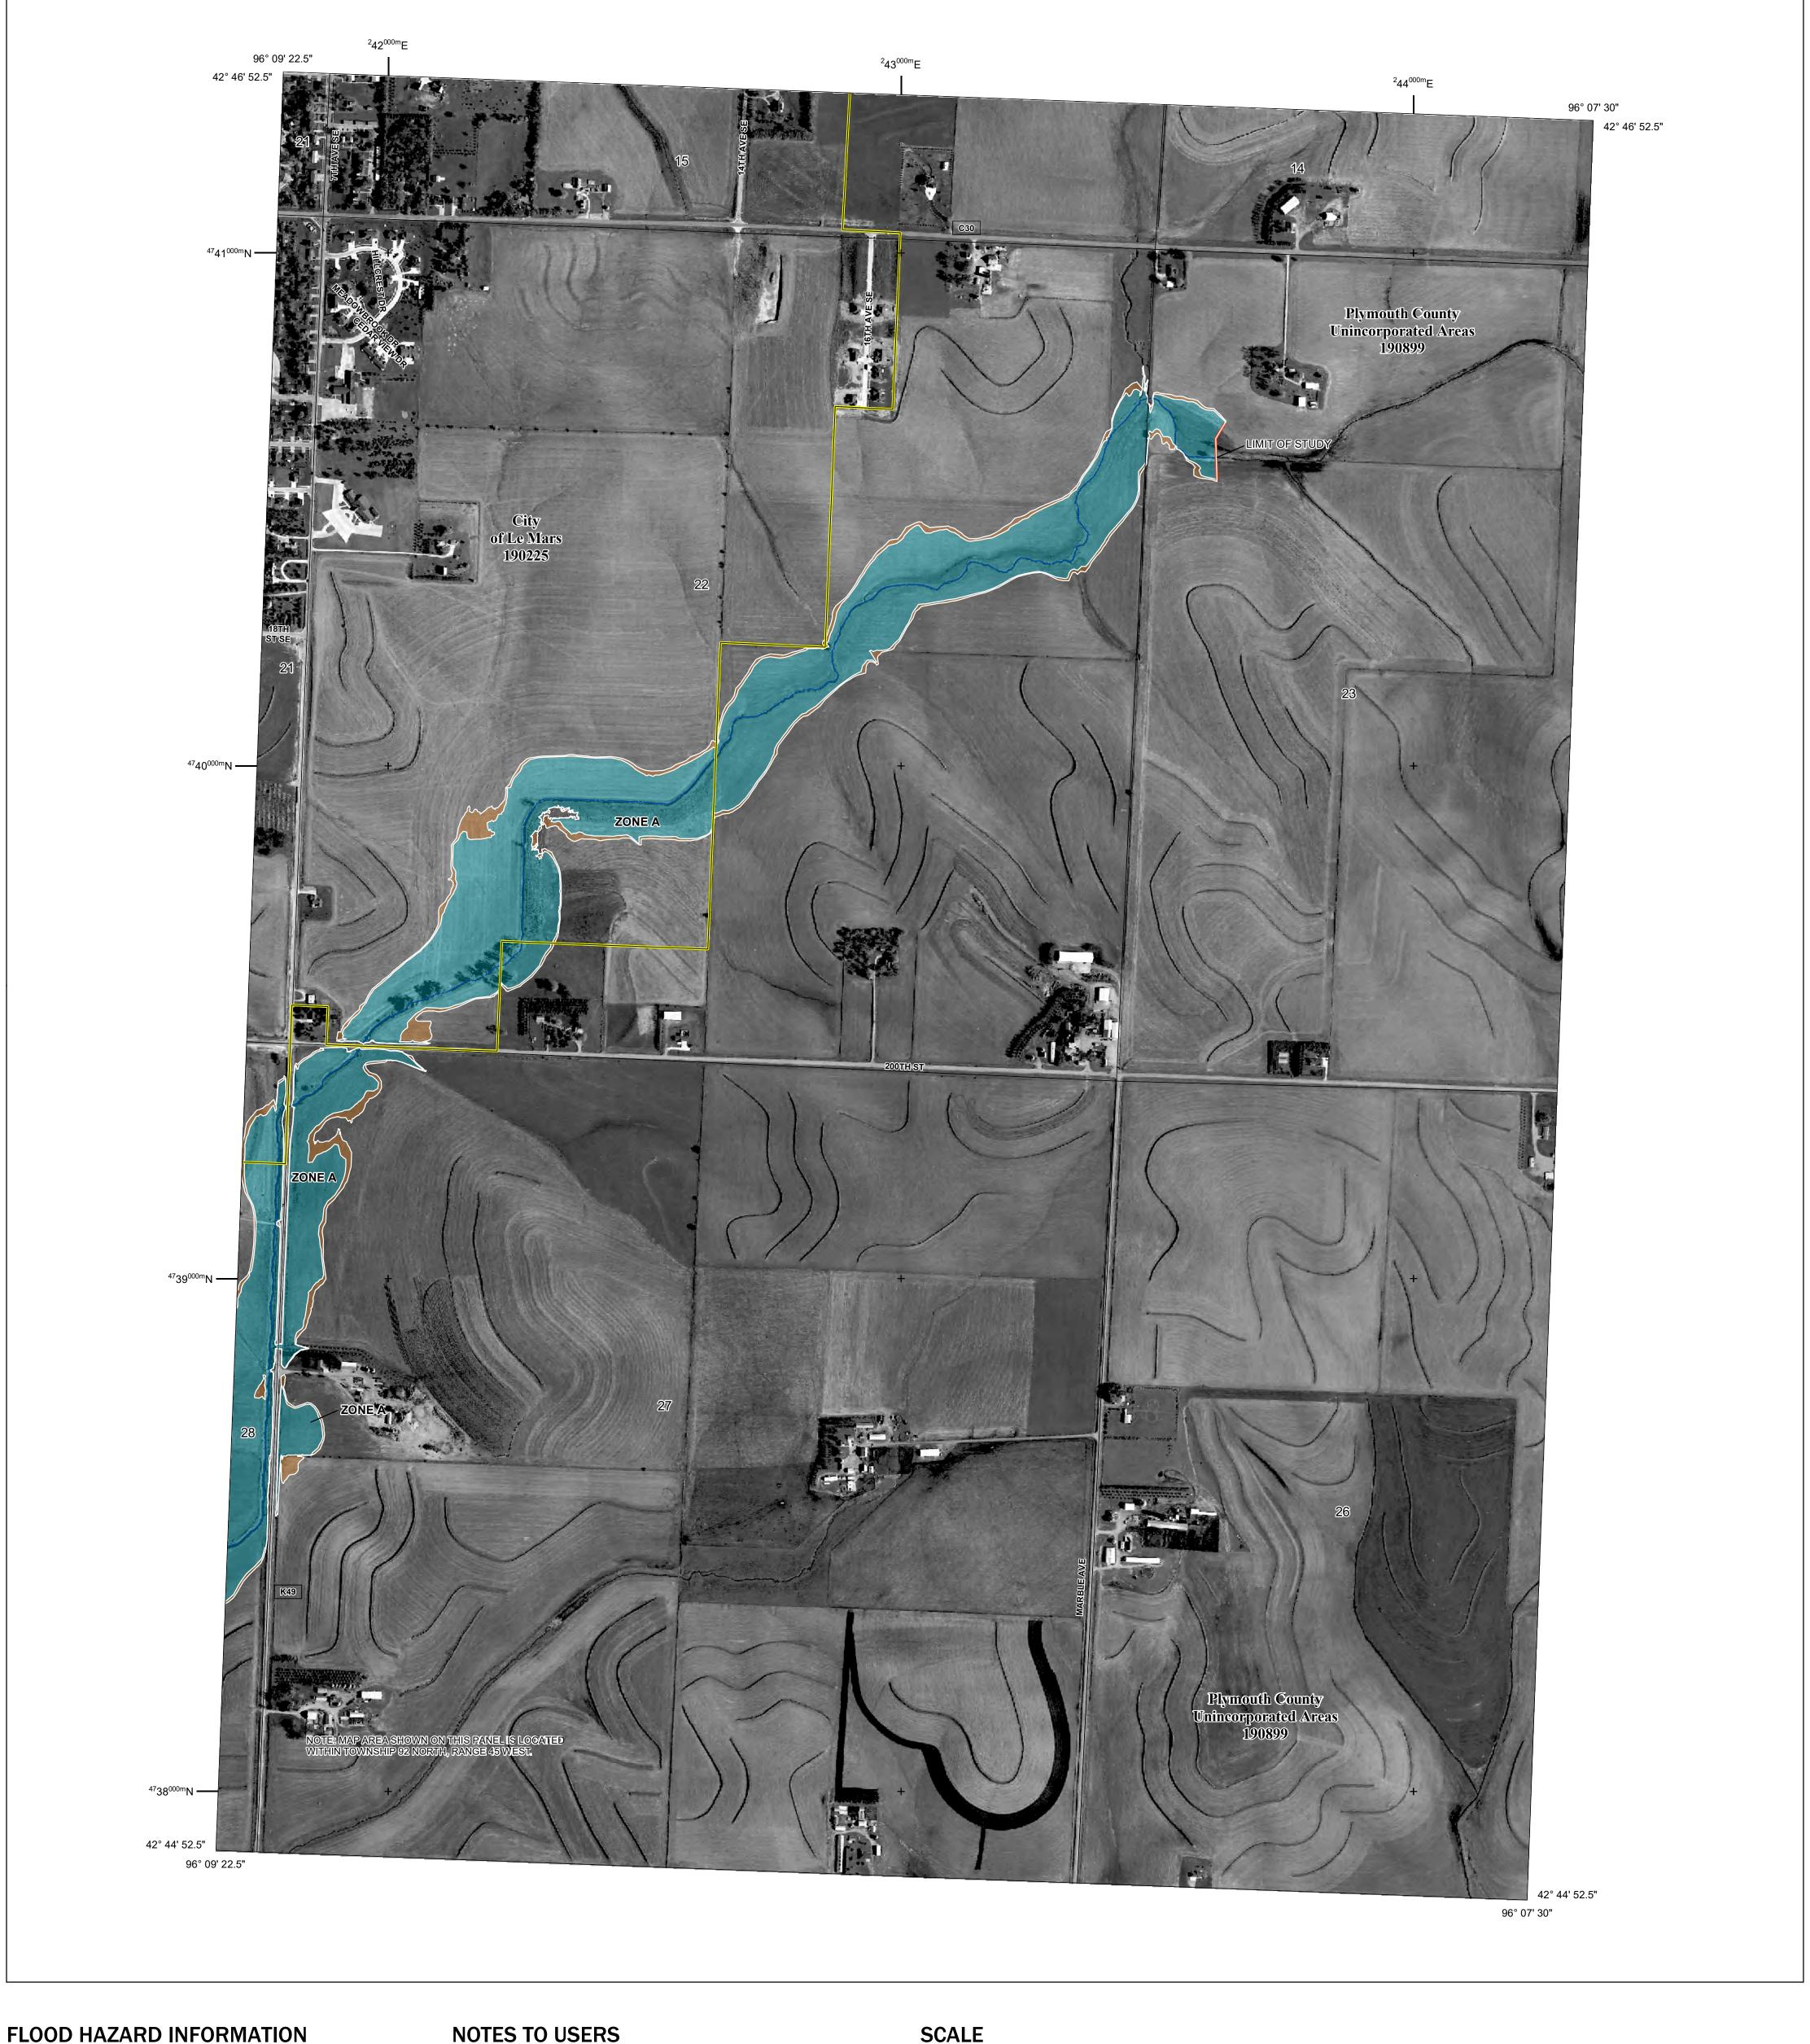

## FLOOD HAZARD INFORMATION

SEE FIS REPORT FOR DETAILED LEGEND AND INDEX MAP FOR FIRM PANEL LAYOUT THE INFORMATION DEPICTED ON THIS MAP AND SUPPORTING DOCUMENTATION ARE ALSO AVAILABLE IN DIGITAL FORMAT AT HTTPS://MSC.FEMA.GOV

## **PANEL LOCATOR**

ational Flood Insurance Program 5 ZONE X

NATIONAL FLOOD INSURANCE PROGRAM

FLOOD INSURANCE RATE MAP PLYMOUTH COUNTY, IOWA

PANEL 294 OF 750

Panel Contains:

COMMUNITY NUMBER PANEL SUFFIX LE MARS, CITY OF 190225 0294 PLYMOUTH COUNTY 190899 0294