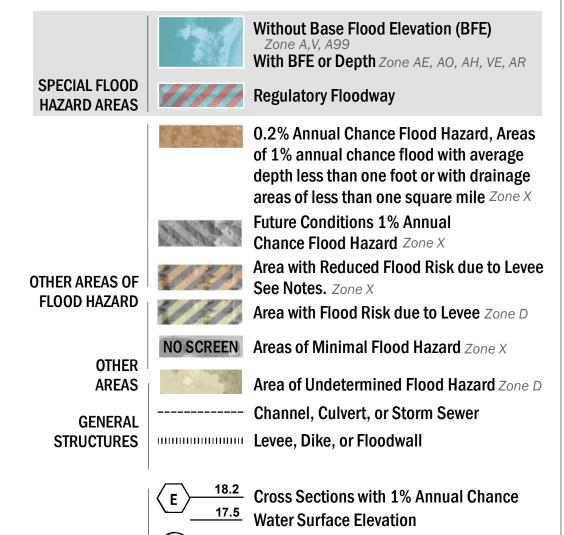

**Coastal Transect** 

—- Profile Baseline

**Coastal Transect Baseline** 

Hydrographic Feature

**Jurisdiction Boundary** 

----- 513 ---- Base Flood Elevation Line (BFE)

Limit of Study

OTHER

**FEATURES** 