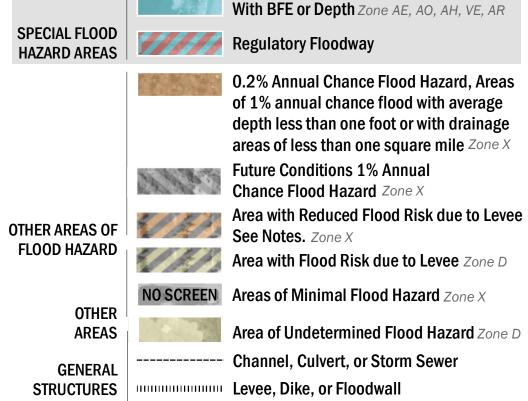

Without Base Flood Elevation (BFE)

18.2 Cross Sections with 1% Annual Chance 17.5 Water Surface Elevation **Coastal Transect Coastal Transect Baseline** —- Profile Baseline Hydrographic Feature ----- 513 ---- Base Flood Elevation Line (BFE) Limit of Study OTHER **Jurisdiction Boundary FEATURES** 