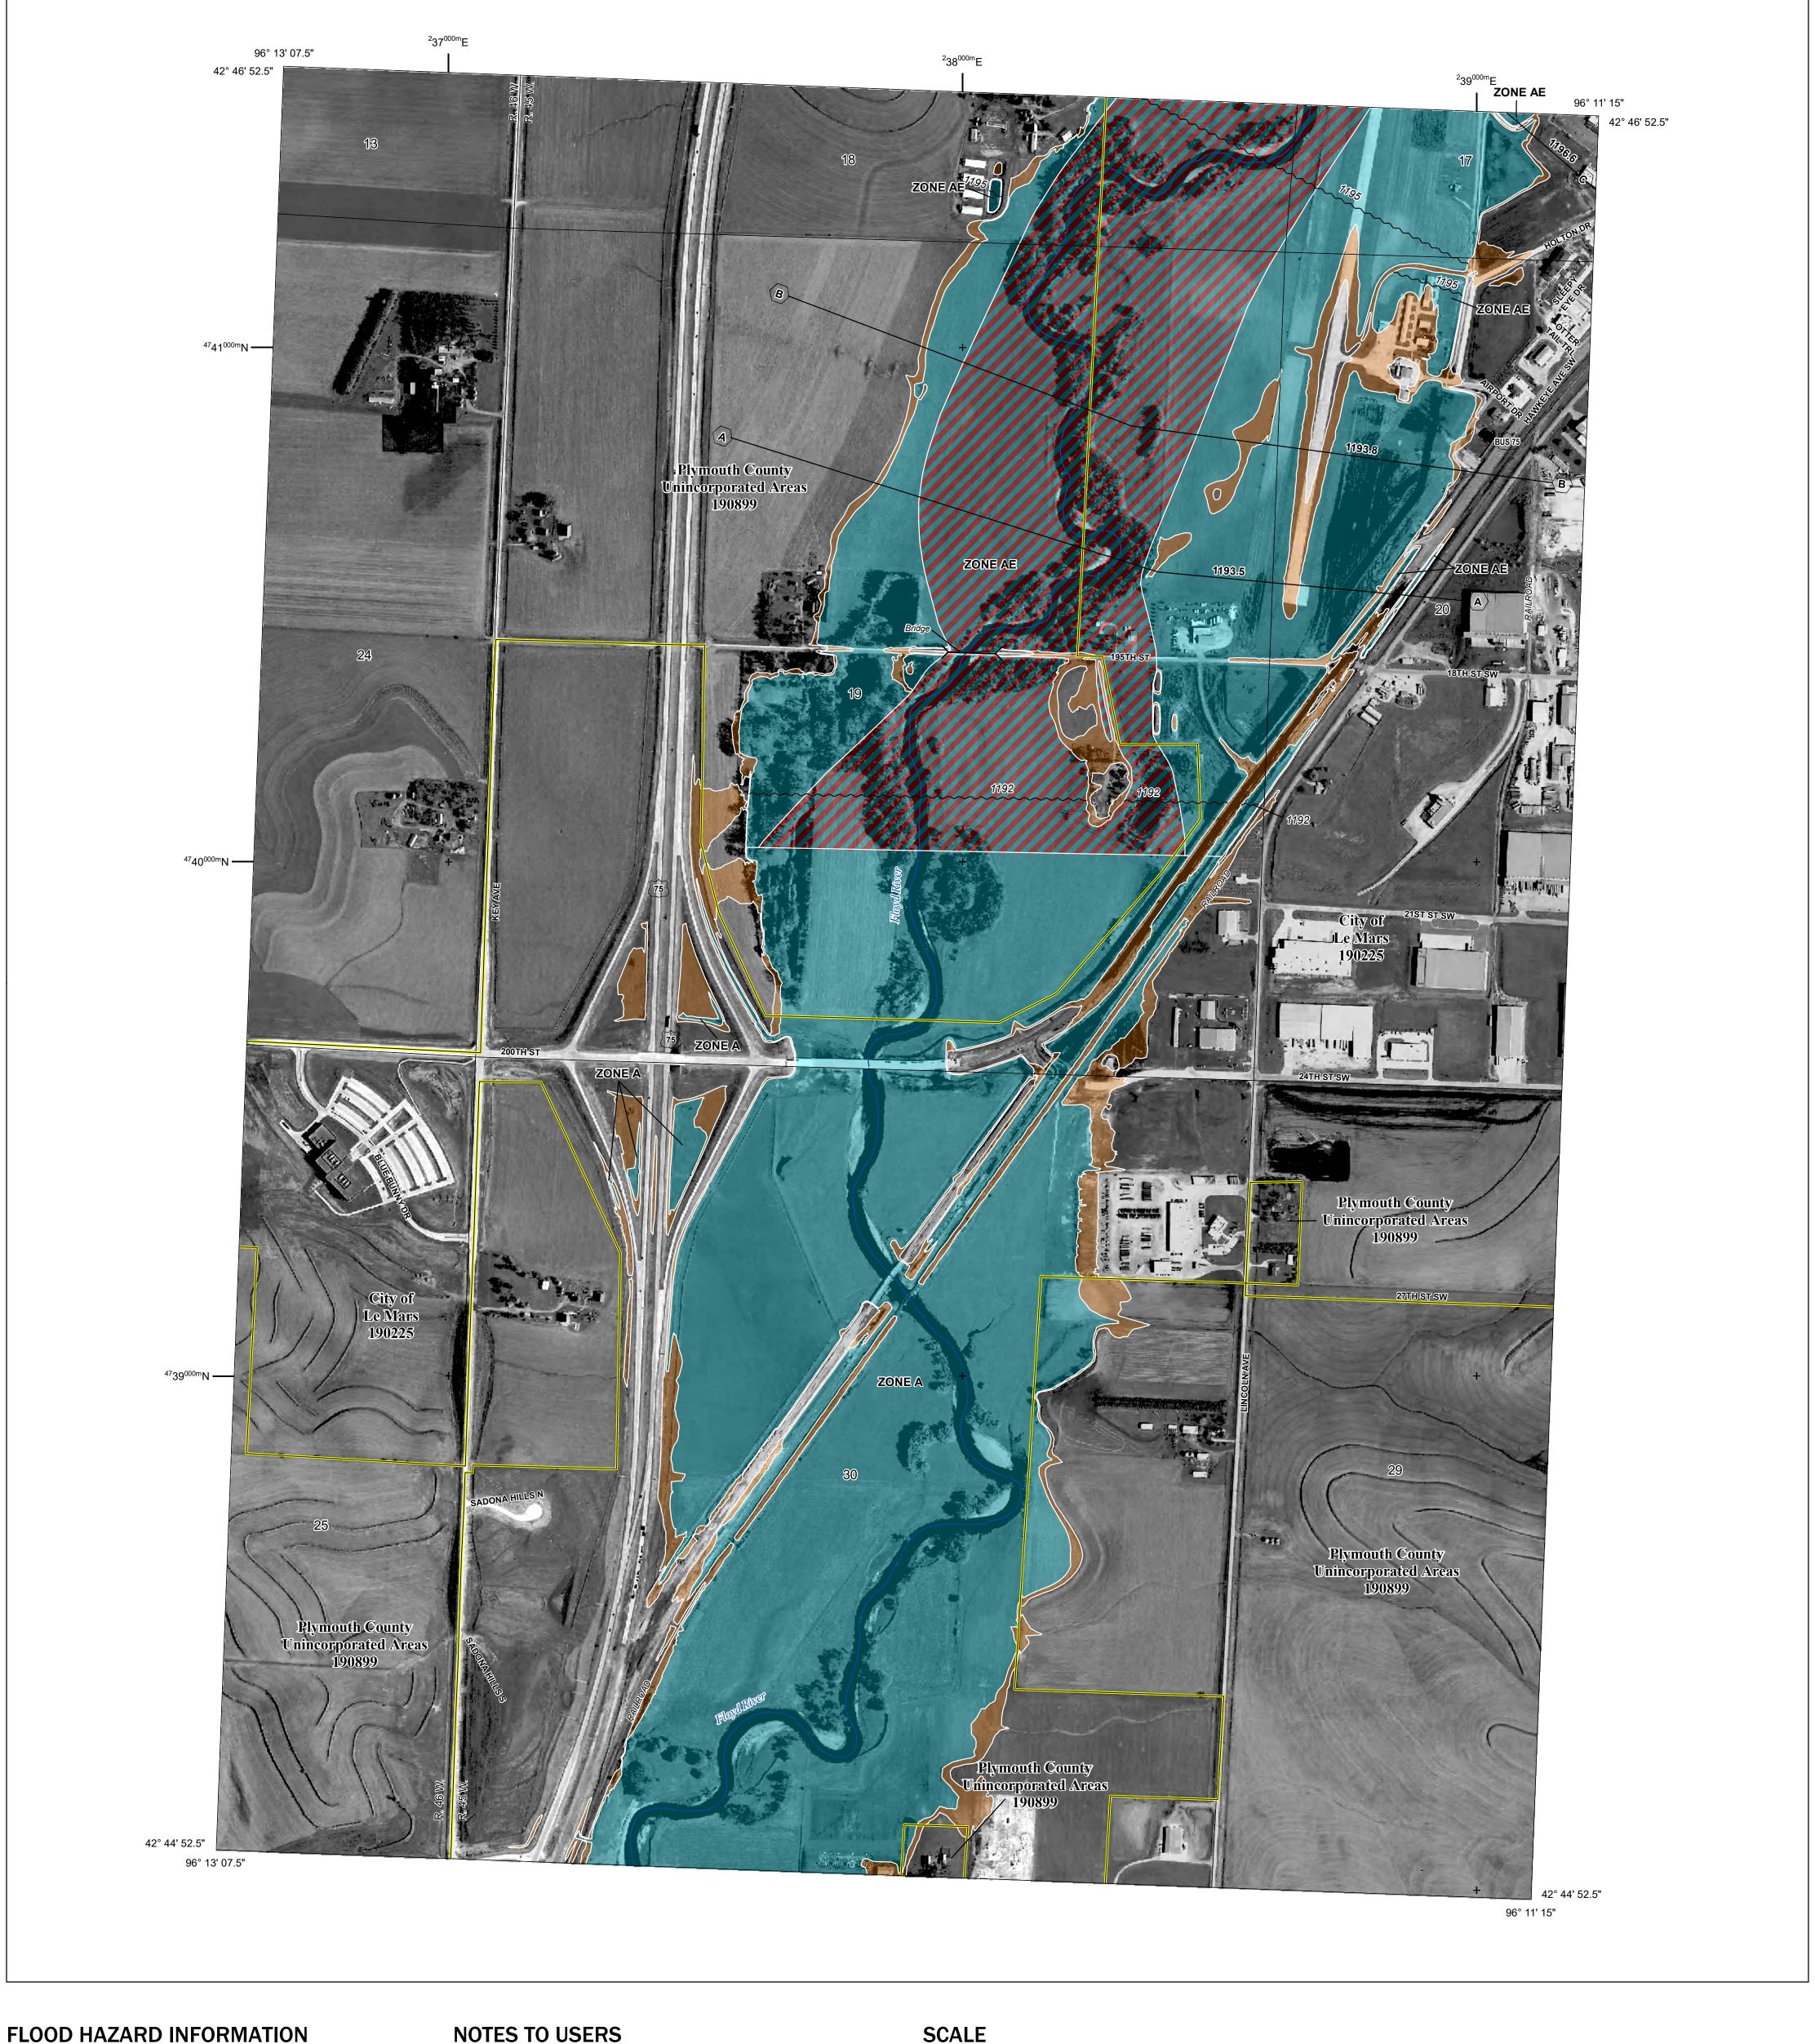

PLYMOUTH COUNTY, IOWA PANEL 289 OF 750

| anel Contains:                     |                  |              |     |
|------------------------------------|------------------|--------------|-----|
| COMMUNITY                          | NUMBER           | PANEL        | SUI |
| E MARS, CITY OF<br>PLYMOUTH COUNTY | 190225<br>190899 | 0289<br>0289 | E   |