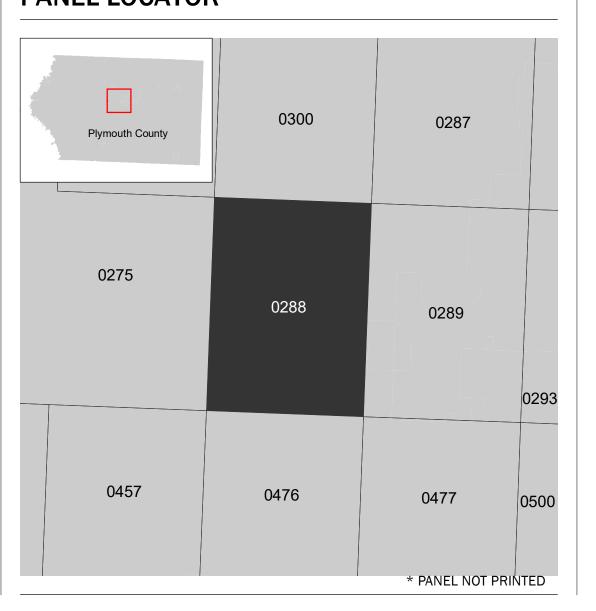

## PANEL LOCATOR

National Flood Insurance Program NATIONAL FLOOD INSURANCE PROGRAM FLOOD INSURANCE RATE MAP PLYMOUTH COUNTY, IOWA PANEL 288 OF 750

S ZONE X

Panel Contains: COMMUNITY NUMBER PANEL SUFFIX LE MARS, CITY OF 190225 0288 PLYMOUTH COUNTY 190899 0288