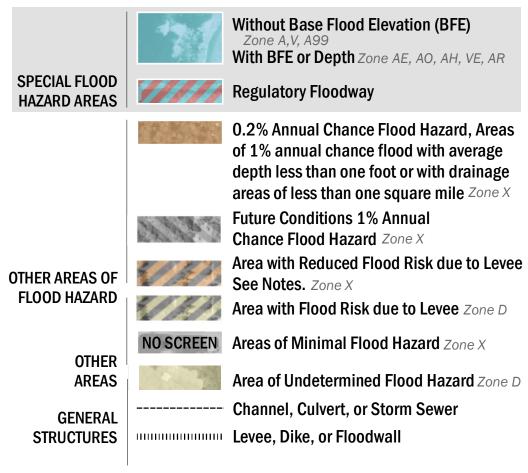

18.2 Cross Sections with 1% Annual Chance 17.5 Water Surface Elevation **Coastal Transect** 

**Coastal Transect Baseline** — Profile Baseline Hydrographic Feature ----- 513 ---- Base Flood Elevation Line (BFE) Limit of Study **Jurisdiction Boundary** 

OTHER

**FEATURES** 