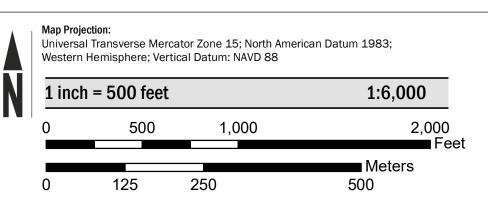

. Many of these products can be ordered or obtained directly from the website.

Communities annexing land on adjacent FIRM panels must obtain a current copy of the adjacent panel as well as the current FIRM Index. These may be ordered directly from the Flood Map Service Center at the number listed

For community and countywide map dates refer to the Flood Insurance Study Report for this jurisdiction. To determine if flood insurance is available in this community, contact your Insurance agent or call the National Flood Insurance Program at 1-800-638-6620.

Base map information shown on this FIRM was provided in digital format by the United States Geological Survey (USGS). This information was derived from digital orthophotography at a 2-foot resolution from photography dated

## **SCALE**



## PANEL LOCATOR



National Flood Insurance Program NATIONAL FLOOD INSURANCE PROGRAM FLOOD INSURANCE RATE MAP PLYMOUTH COUNTY, IOWA PANEL 288 OF 750

S ZONE X

Panel Contains: COMMUNITY NUMBER PANEL SUFFIX LE MARS, CITY OF 190225 0288 PLYMOUTH COUNTY 190899 0288

**PRELIMINARY** 11/23/2020

> **VERSION NUMBER** 2.4.3.1 **MAP NUMBER** 19149C0288E **EFFECTIVE DATE**