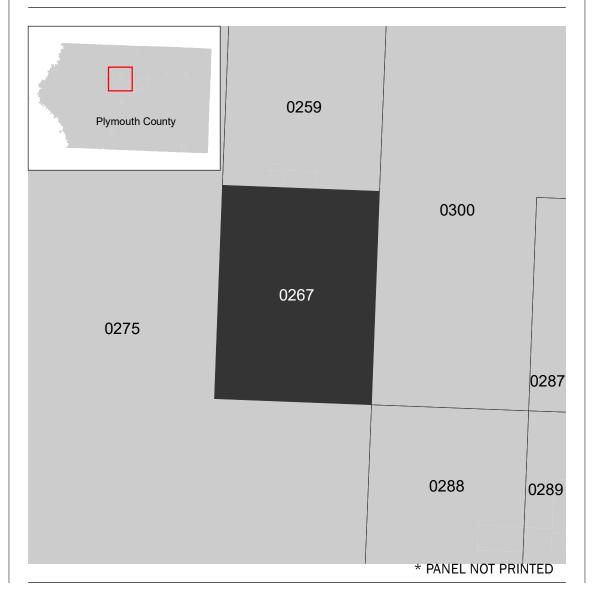

## **PANEL LOCATOR**

NATIONAL FLOOD INSURANCE PROGRAM

FLOOD INSURANCE RATE MAP PLYMOUTH COUNTY, IOWA

PANEL 267 OF 750

| Panel Contains:                     |                  |              |     |
|-------------------------------------|------------------|--------------|-----|
| COMMUNITY                           | NUMBER           | PANEL        | SUF |
| BRUNSVILLE, CITY OF PLYMOUTH COUNTY | 190476<br>190899 | 0267<br>0267 | E   |