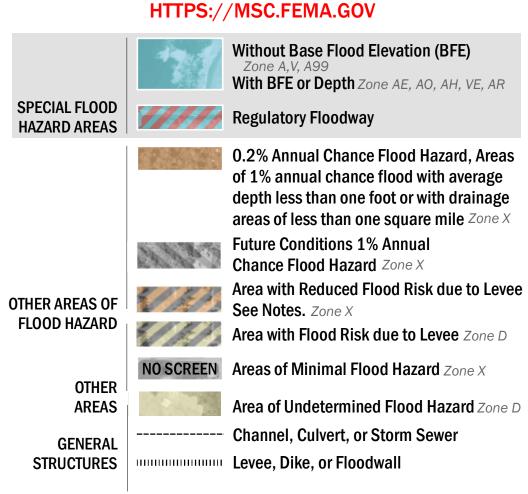

## FLOOD HAZARD INFORMATION

SEE FIS REPORT FOR DETAILED LEGEND AND INDEX MAP FOR FIRM PANEL LAYOUT THE INFORMATION DEPICTED ON THIS MAP AND SUPPORTING DOCUMENTATION ARE ALSO AVAILABLE IN DIGITAL FORMAT AT

18.2 Cross Sections with 1% Annual Chance

17.5 Water Surface Elevation

**Coastal Transect** 

—- Profile Baseline

**Coastal Transect Baseline** 

Hydrographic Feature

**Jurisdiction Boundary** 

----- 513 ---- Base Flood Elevation Line (BFE)

Limit of Study

OTHER

**FEATURES** 

For information and questions about this Flood Insurance Rate Map (FIRM), available products associated with this FIRM, including historic versions, the current map date for each FIRM panel, how to order products, or the National Flood Insurance Program (NFIP) in general, please call the FEMA Map Information eXchange at 1-877-FEMA-MAP (1-877-336-2627) or visit the FEMA Flood Map Service Center website at https://msc.fema.gov. Available products may include previously issued Letters of Map Change, a Flood Insurance Study Report, and/or digital versions of this map.