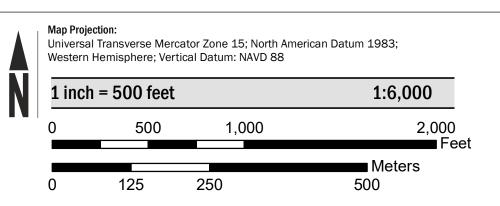

.

Many of these products can be ordered or obtained directly from the website. Communities annexing land on adjacent FIRM panels must obtain a current copy of the adjacent panel as well as the current FIRM Index. These may be ordered directly from the Flood Map Service Center at the number listed

For community and countywide map dates refer to the Flood Insurance Study Report for this jurisdiction. To determine if flood insurance is available in this community, contact your Insurance agent or call the National Flood Insurance Program at 1-800-638-6620.

Base map information shown on this FIRM was provided in digital format by the United States Geological Survey (USGS). This information was derived from digital orthophotography at a 2-foot resolution from photography dated

## **SCALE**



## **PANEL LOCATOR**





NATIONAL FLOOD INSURANCE PROGRAM

FLOOD INSURANCE RATE MAP PLYMOUTH COUNTY, IOWA

PANEL 267 OF 750



| Panel Contains:                     |                  |              |     |
|-------------------------------------|------------------|--------------|-----|
| COMMUNITY                           | NUMBER           | PANEL        | SUF |
| BRUNSVILLE, CITY OF PLYMOUTH COUNTY | 190476<br>190899 | 0267<br>0267 | E   |

**PRELIMINARY** 11/23/2020

> **VERSION NUMBER** 2.4.3.1 **MAP NUMBER** 19149C0267E **EFFECTIVE DATE**