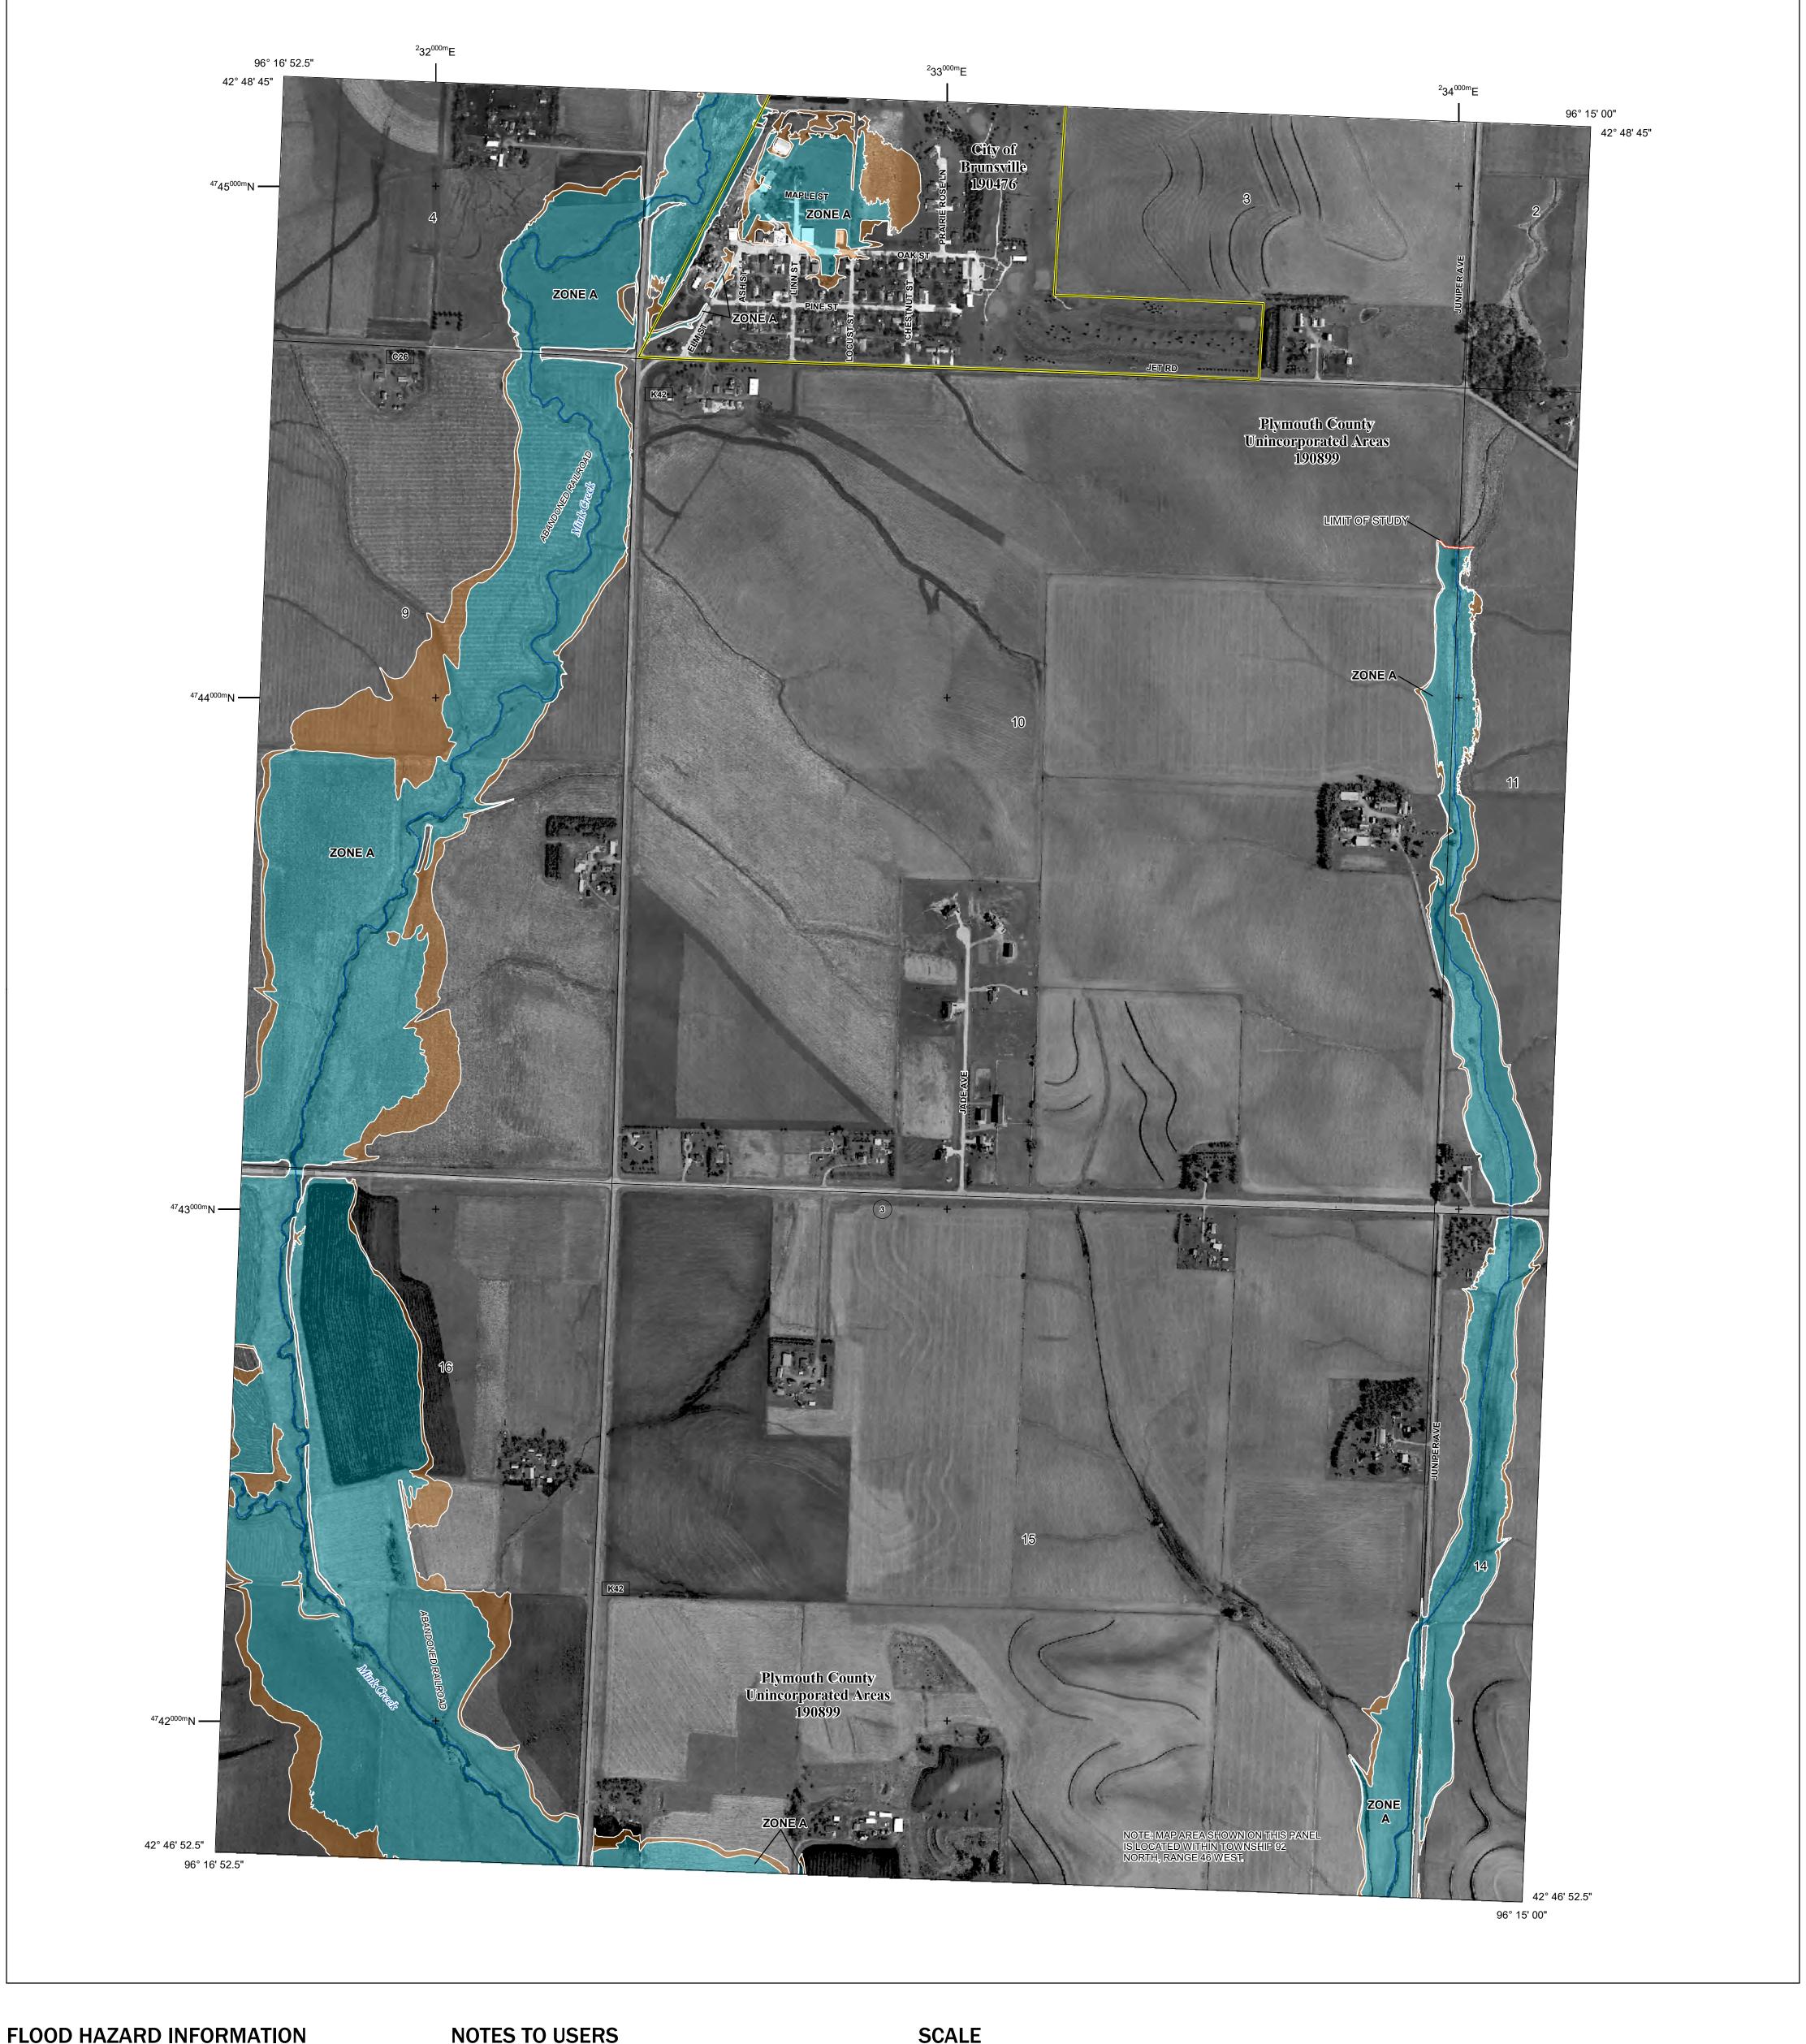

## FLOOD HAZARD INFORMATION

SEE FIS REPORT FOR DETAILED LEGEND AND INDEX MAP FOR FIRM PANEL LAYOUT THE INFORMATION DEPICTED ON THIS MAP AND SUPPORTING DOCUMENTATION ARE ALSO AVAILABLE IN DIGITAL FORMAT AT

Limit of Study

OTHER

**FEATURES** 

For information and questions about this Flood Insurance Rate Map (FIRM), available products associated with this FIRM, including historic versions, the current map date for each FIRM panel, how to order products, or the National Flood Insurance Program (NFIP) in general, please call the FEMA Map Information eXchange at 1-877-FEMA-MAP (1-877-336-2627) or visit the FEMA Flood Map Service Center website at https://msc.fema.gov. Available products may include previously issued Letters of Map Change, a Flood Insurance Study Report, and/or digital versions of this map.

Base map information shown on this FIRM was provided in digital format by the United States Geological Survey (USGS). This information was derived from digital orthophotography at a 2-foot resolution from photography dated