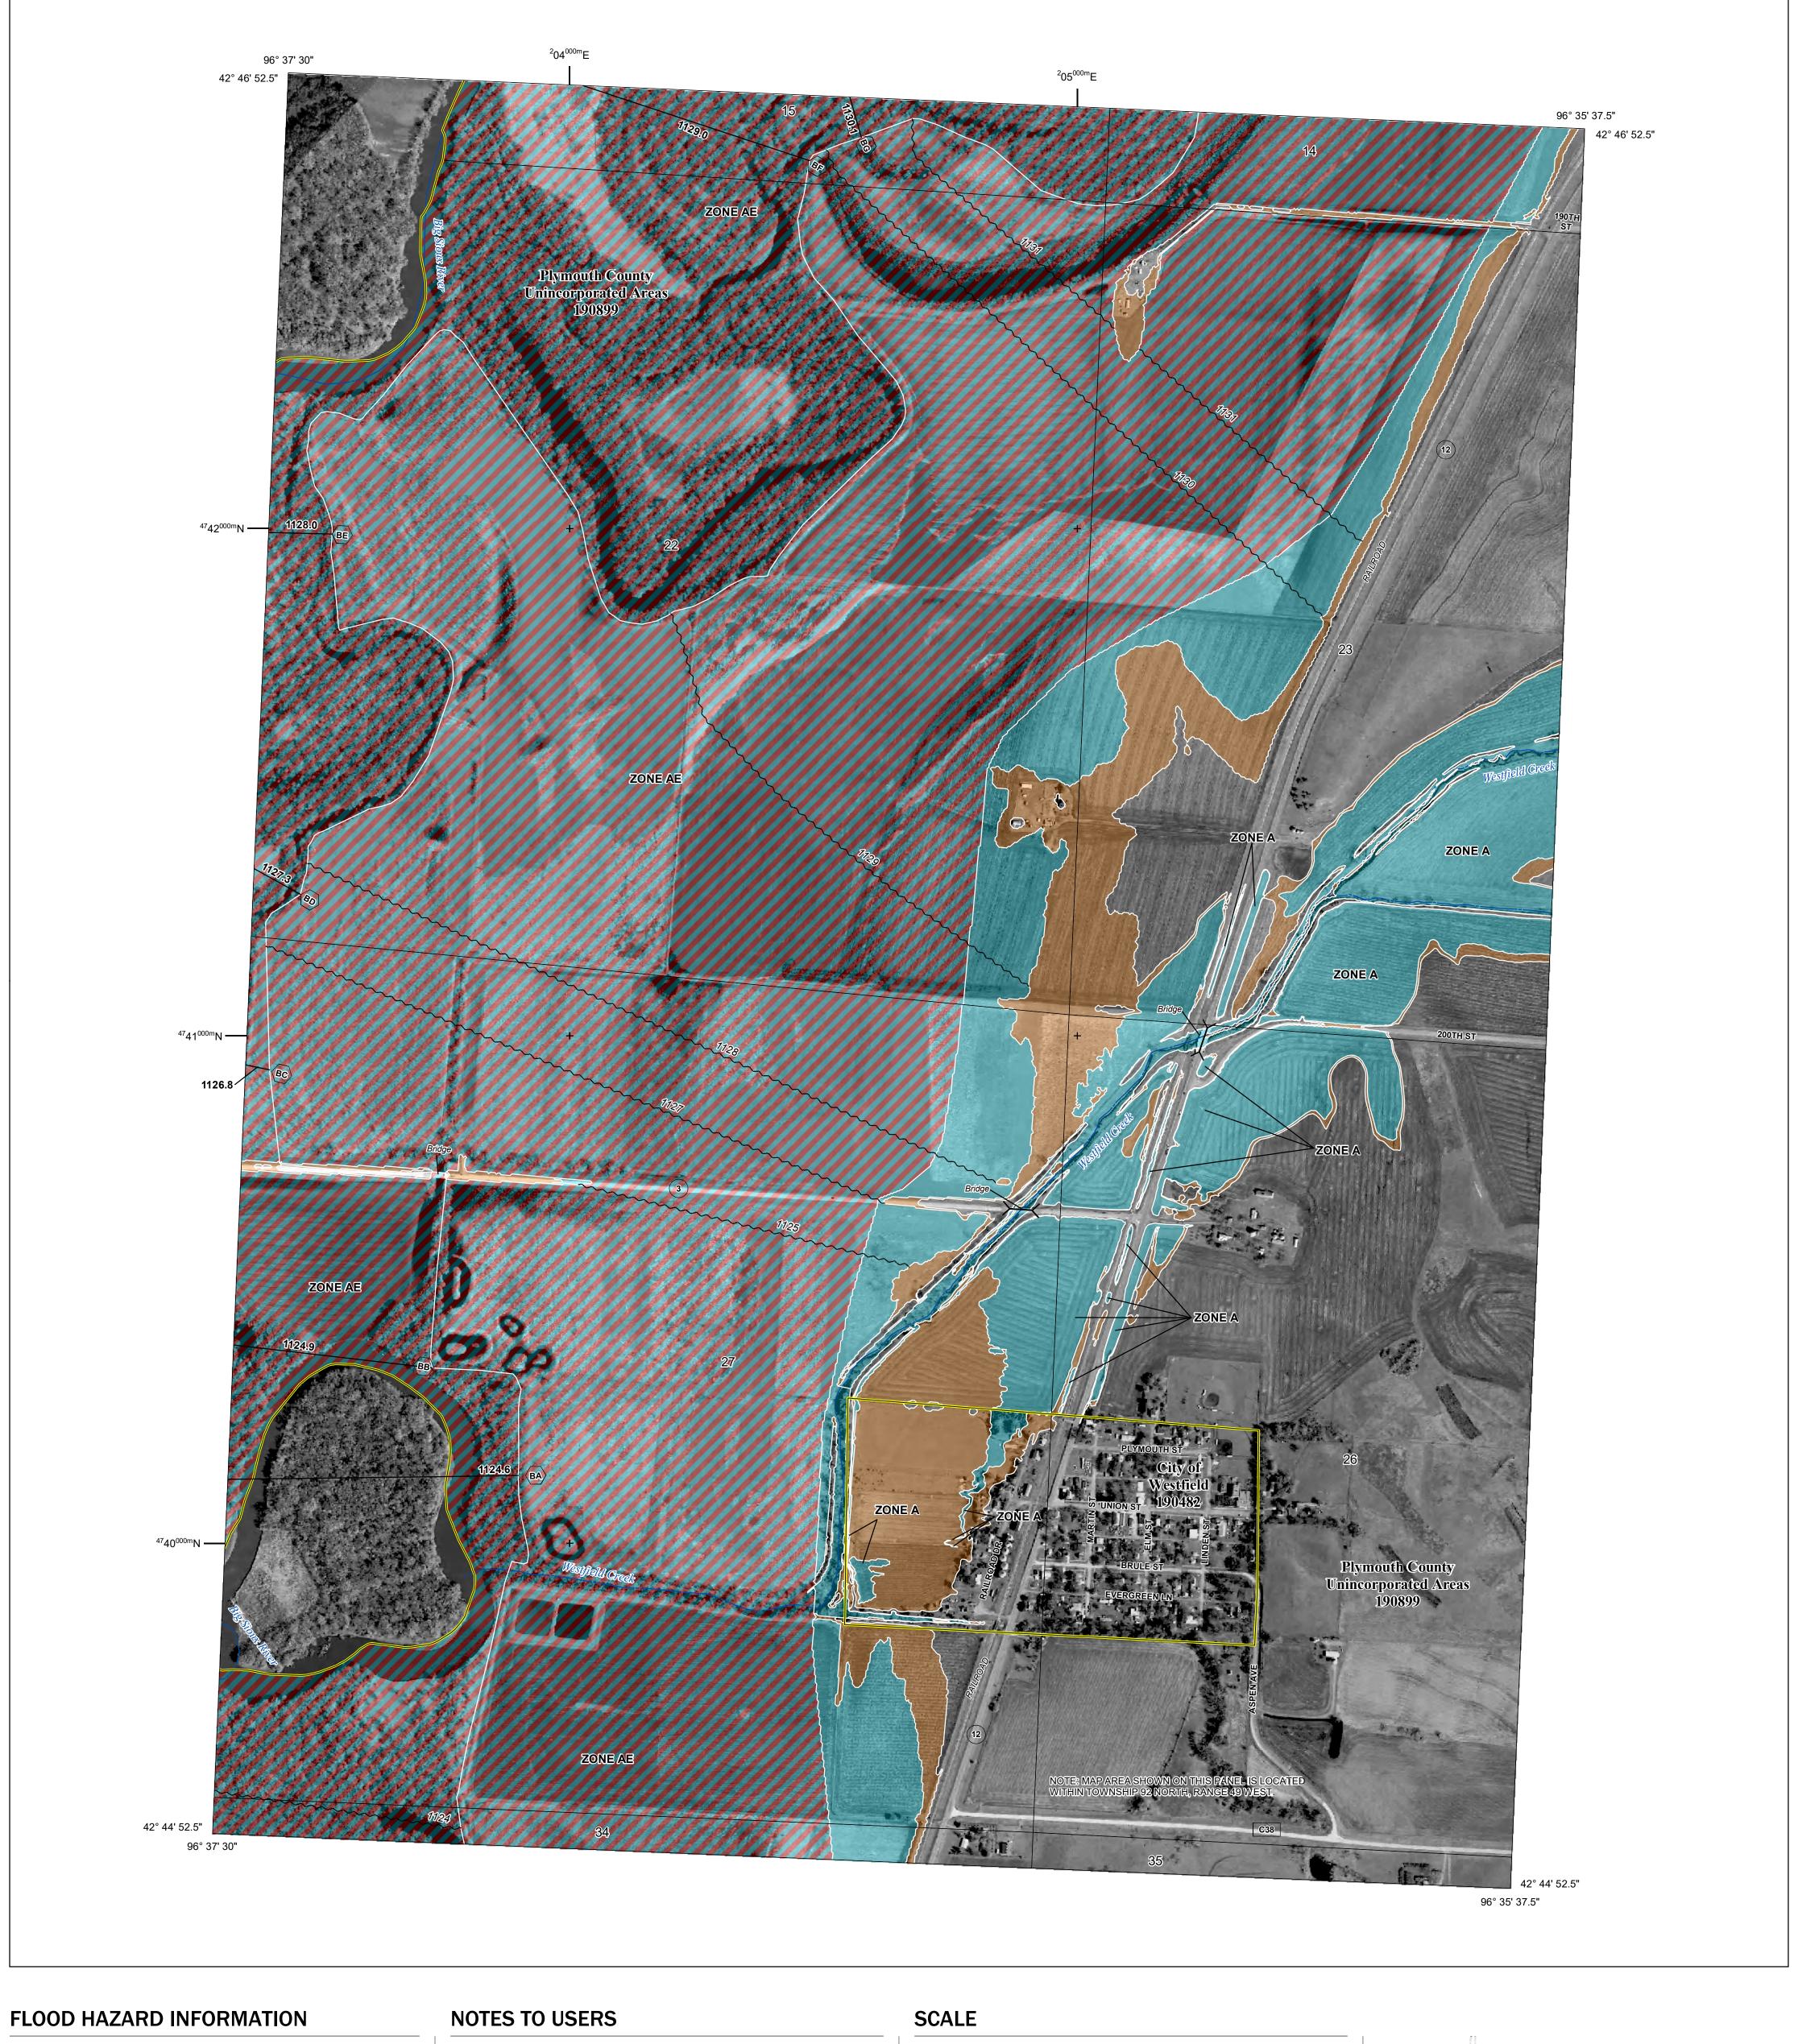

SEE FIS REPORT FOR DETAILED LEGEND AND INDEX MAP FOR FIRM PANEL LAYOUT THE INFORMATION DEPICTED ON THIS MAP AND SUPPORTING DOCUMENTATION ARE ALSO AVAILABLE IN DIGITAL FORMAT AT HTTPS://MSC.FEMA.GOV

Levee, Dike, or Floodwall 18.2 Cross Sections with 1% Annual Chance 17.5 Water Surface Elevation **Coastal Transect Coastal Transect Baseline** —- Profile Baseline Hydrographic Feature ----- 513 ---- Base Flood Elevation Line (BFE) Limit of Study OTHER **Jurisdiction Boundary FEATURES** 

## **PANEL LOCATOR**

National Flood Insurance Program NATIONAL FLOOD INSURANCE PROGRAM FLOOD INSURANCE RATE MAP PLYMOUTH COUNTY, IOWA PANEL **213** of **750** Panel Contains: COMMUNITY NUMBER PLYMOUTH COUNTY 190899

S ZONE X

WESTFIELD, CITY OF

190482

**PRELIMINARY** 11/23/2020

> **VERSION NUMBER** 2.4.3.1 **MAP NUMBER** 19149C0213E **EFFECTIVE DATE**

PANEL SUFFIX

0213

0213