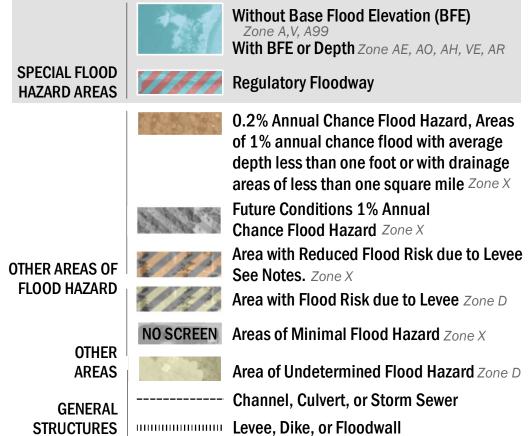

SEE FIS REPORT FOR DETAILED LEGEND AND INDEX MAP FOR FIRM PANEL LAYOUT THE INFORMATION DEPICTED ON THIS MAP AND SUPPORTING DOCUMENTATION ARE ALSO AVAILABLE IN DIGITAL FORMAT AT HTTPS://MSC.FEMA.GOV

Levee, Dike, or Floodwall 18.2 Cross Sections with 1% Annual Chance 17.5 Water Surface Elevation **Coastal Transect Coastal Transect Baseline** —- Profile Baseline Hydrographic Feature ----- 513 ---- Base Flood Elevation Line (BFE) Limit of Study OTHER **Jurisdiction Boundary FEATURES** 