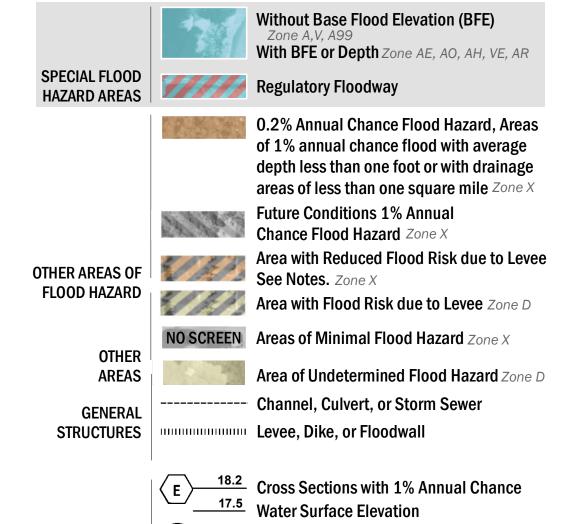

SEE FIS REPORT FOR DETAILED LEGEND AND INDEX MAP FOR FIRM PANEL LAYOUT THE INFORMATION DEPICTED ON THIS MAP AND SUPPORTING DOCUMENTATION ARE ALSO AVAILABLE IN DIGITAL FORMAT AT HTTPS://MSC.FEMA.GOV

**Coastal Transect** 

—- Profile Baseline

**Coastal Transect Baseline** 

Hydrographic Feature

**Jurisdiction Boundary** 

----- 513 ---- Base Flood Elevation Line (BFE)

Limit of Study

OTHER

**FEATURES** 