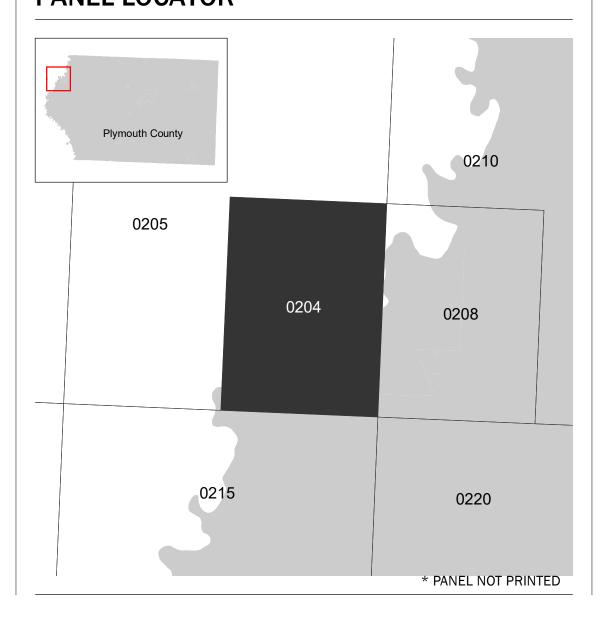

## **PANEL LOCATOR**

## National Flood Insurance Program NATIONAL FLOOD INSURANCE PROGRAM FLOOD INSURANCE RATE MAP PLYMOUTH COUNTY, IOWA PANEL 204 OF 750 Panel Contains: COMMUNITY NUMBER PANEL SUFFIX

AKRON, CITY OF

S ZONE X

PLYMOUTH COUNTY

**PRELIMINARY** 11/23/2020

190223

190899

0204

0204

**VERSION NUMBER** 2.4.3.1 **MAP NUMBER** 19149C0204E **EFFECTIVE DATE**