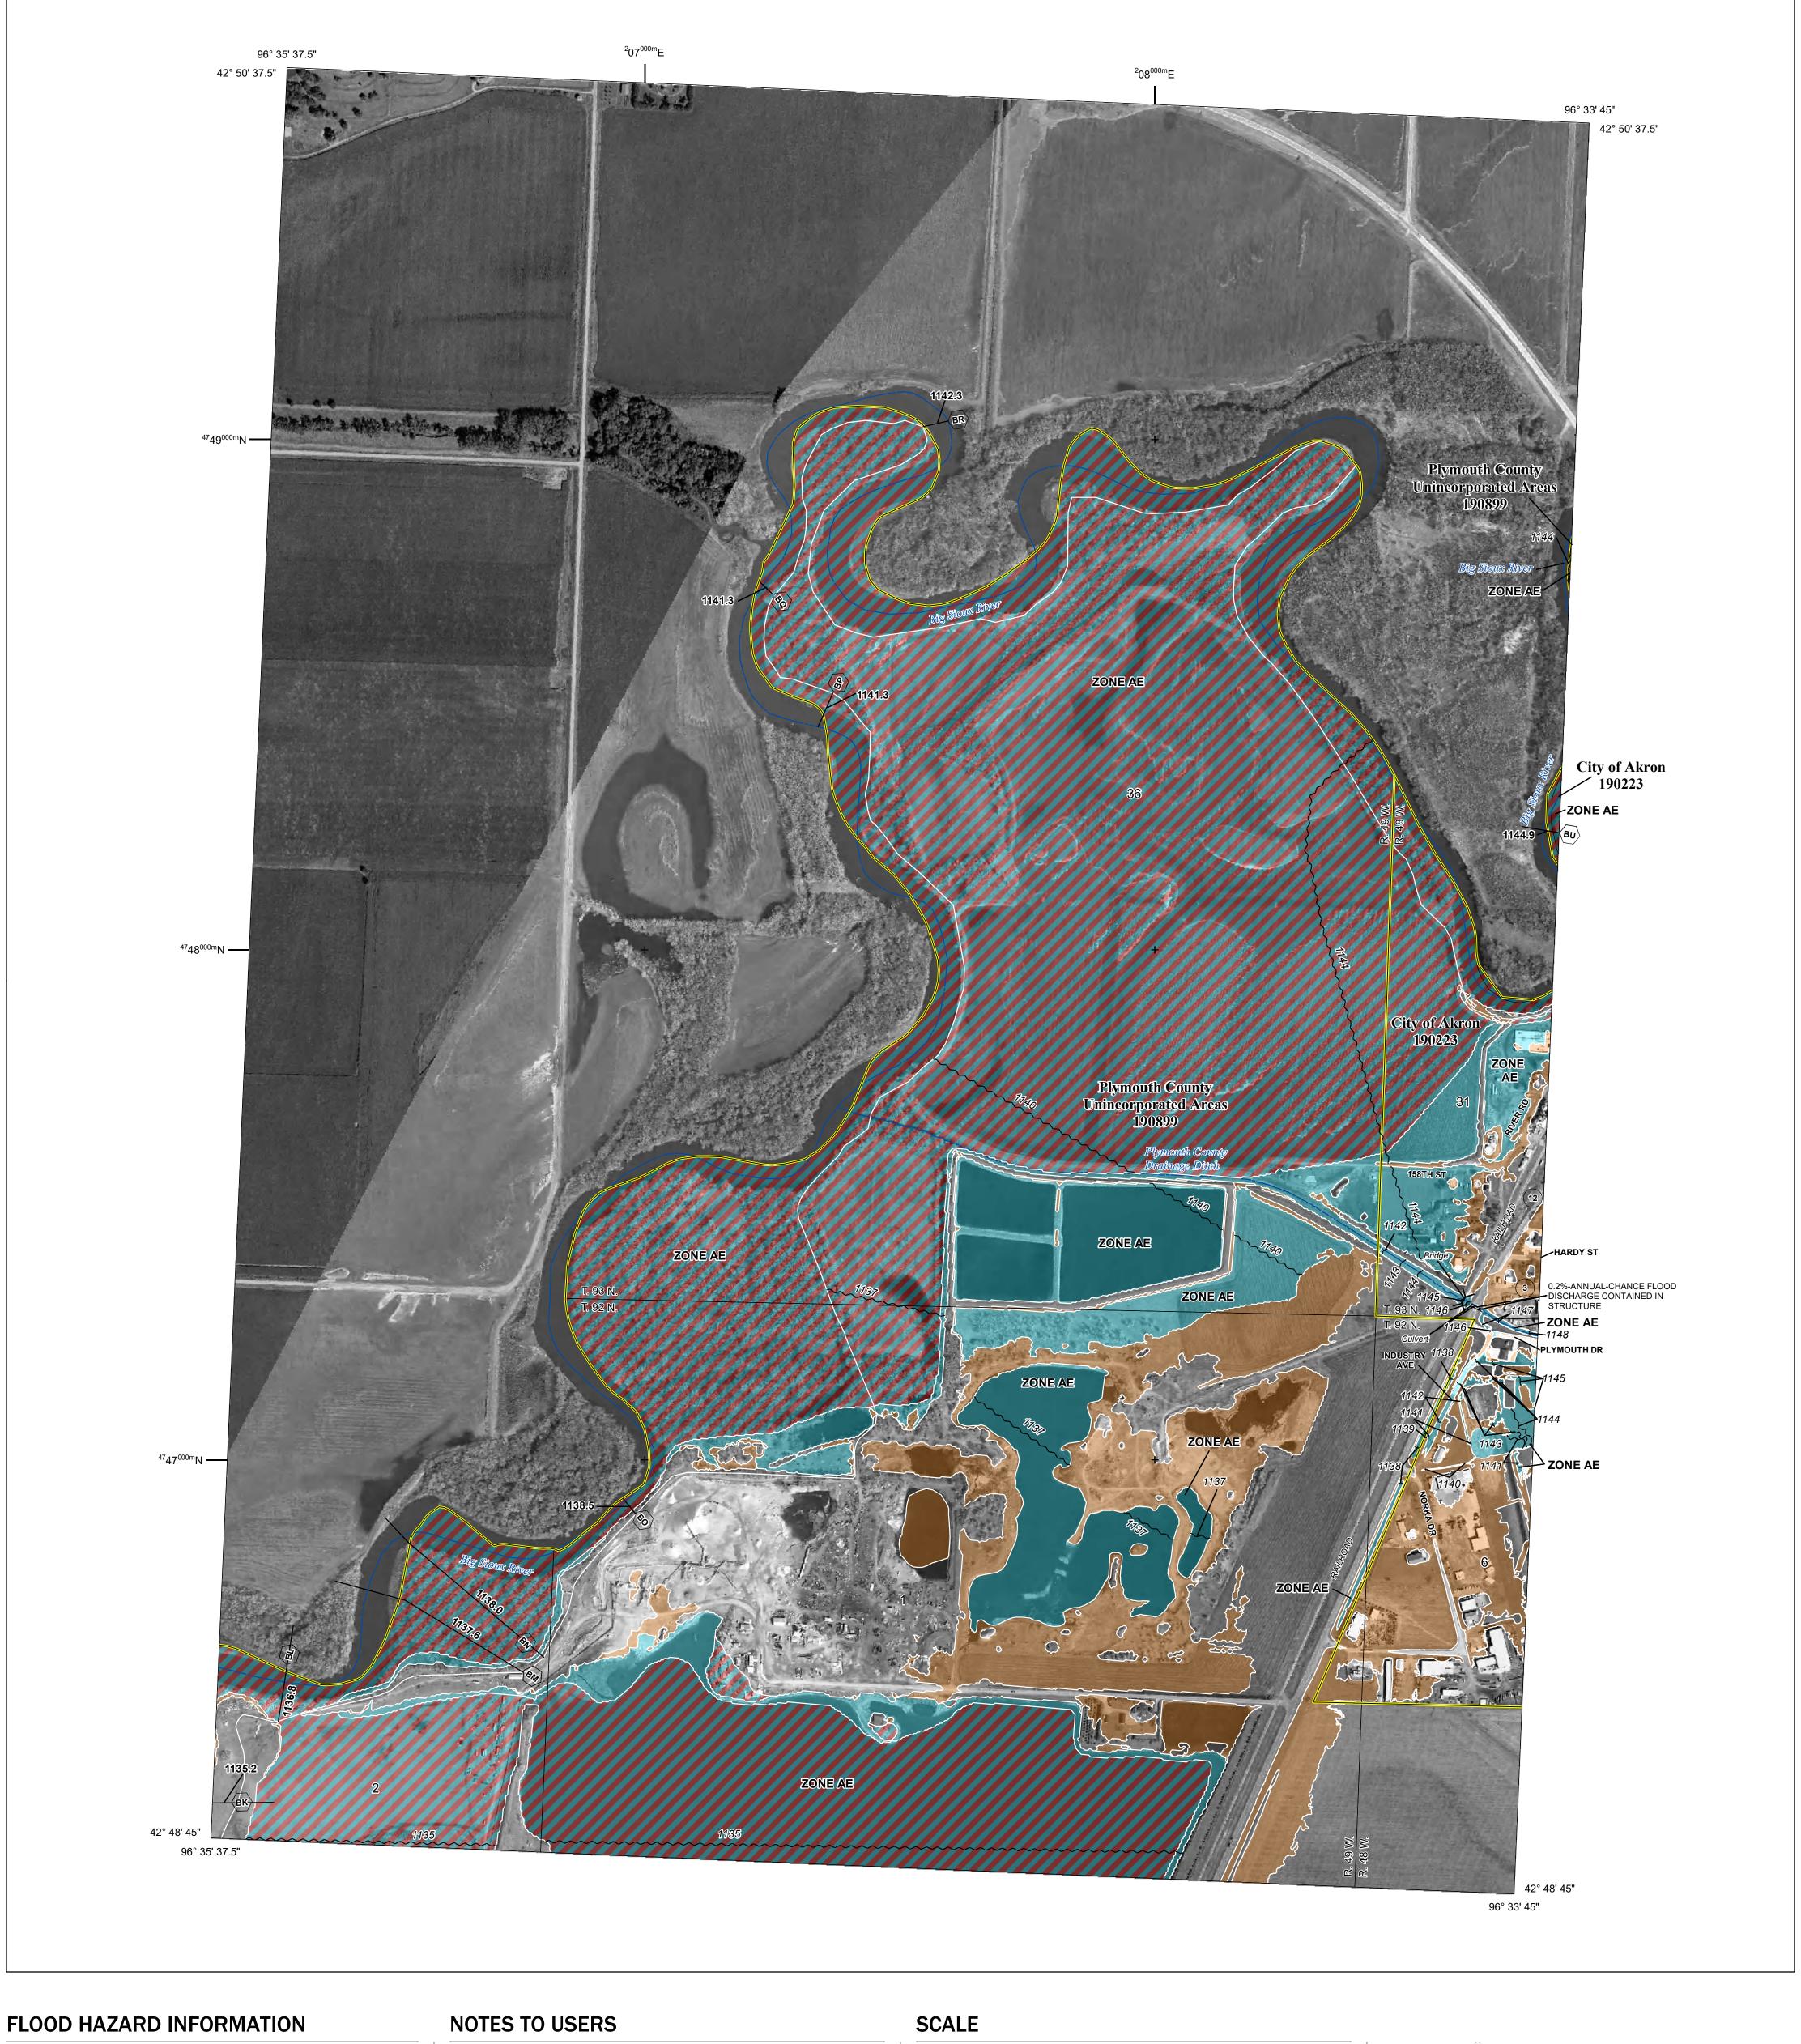

SEE FIS REPORT FOR DETAILED LEGEND AND INDEX MAP FOR FIRM PANEL LAYOUT THE INFORMATION DEPICTED ON THIS MAP AND SUPPORTING DOCUMENTATION ARE ALSO AVAILABLE IN DIGITAL FORMAT AT HTTPS://MSC.FEMA.GOV

**Coastal Transect** 

For information and questions about this Flood Insurance Rate Map (FIRM), available products associated with this FIRM, including historic versions, the current map date for each FIRM panel, how to order products, or the National Flood Insurance Program (NFIP) in general, please call the FEMA Map Information eXchange at 1-877-FEMA-MAP (1-877-336-2627) or visit the FEMA Flood Map Service Center website at https://msc.fema.gov. Available products may include previously issued Letters of Map Change, a Flood Insurance Study Report, and/or digital versions of this map. Many of these products can be ordered or obtained directly from the website.

Communities annexing land on adjacent FIRM panels must obtain a current copy of the adjacent panel as well as the current FIRM Index. These may be ordered directly from the Flood Map Service Center at the number listed

For community and countywide map dates refer to the Flood Insurance Study Report for this jurisdiction. To determine if flood insurance is available in this community, contact your Insurance agent or call the National Flood Insurance Program at 1-800-638-6620.

Base map information shown on this FIRM was provided in digital format by the United States Geological Survey (USGS). This information was derived from digital orthophotography at a 2-foot resolution from photography dated