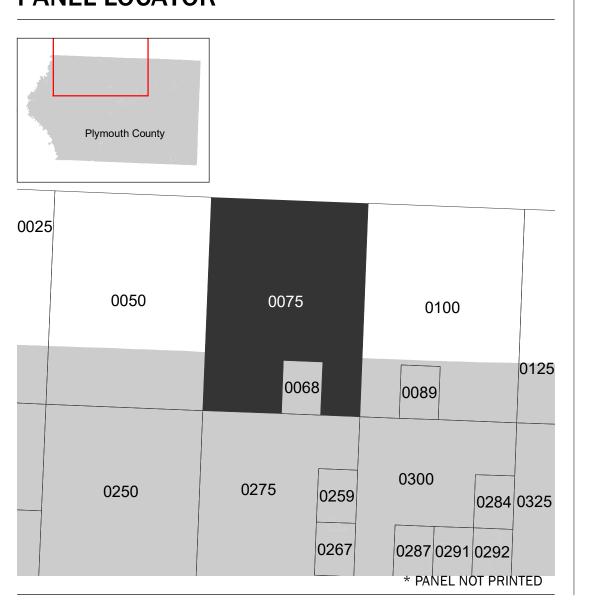

cts can be ordered or obtained directly from the website.

Communities annexing land on adjacent FIRM panels must obtain a current copy of the adjacent panel as well as the current FIRM Index. These may be ordered directly from the Flood Map Service Center at the number listed

For community and countywide map dates refer to the Flood Insurance Study Report for this jurisdiction. To determine if flood insurance is available in this community, contact your Insurance agent or call the National Flood Insurance Program at 1-800-638-6620.

Base map information shown on this FIRM was provided in digital format by the United States Geological Survey (USGS). This information was derived from digital orthophotography at a 2-foot resolution from photography dated

### **SCALE**



## PANEL LOCATOR



#### NATIONAL FLOOD INSURANCE PROGRAM FLOOD INSURANCE RATE MAP

PLYMOUTH COUNTY, IOWA



Panel Contains:

National Flood Insurance Program

SZONE X

COMMUNITY **NUMBER** 

PANEL SUFFIX PLYMOUTH COUNTY 190899 0075

> **PRELIMINARY** 11/23/2020

> > **VERSION NUMBER** 2.4.3.1 **MAP NUMBER** 19149C0075E **EFFECTIVE DATE**