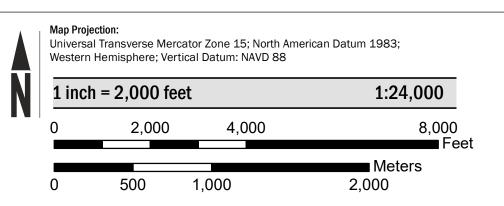

Many of these products can be ordered or obtained directly from the website.

Communities annexing land on adjacent FIRM panels must obtain a current copy of the adjacent panel as well as the current FIRM Index. These may be ordered directly from the Flood Map Service Center at the number listed

For community and countywide map dates refer to the Flood Insurance Study Report for this jurisdiction. To determine if flood insurance is available in this community, contact your Insurance agent or call the National Flood Insurance Program at 1-800-638-6620.

Base map information shown on this FIRM was provided in digital format by the United States Geological Survey (USGS). This information was derived from digital orthophotography at a 2-foot resolution from photography dated

### **SCALE**



## PANEL LOCATOR



#### NATIONAL FLOOD INSURANCE PROGRAM FLOOD INSURANCE RATE MAP

PLYMOUTH COUNTY, IOWA



Panel Contains:

National Flood Insurance Program

SZONE X

COMMUNITY **NUMBER** 

PANEL SUFFIX PLYMOUTH COUNTY 190899 0075

> **PRELIMINARY** 11/23/2020

> > **VERSION NUMBER** 2.4.3.1 **MAP NUMBER** 19149C0075E **EFFECTIVE DATE**