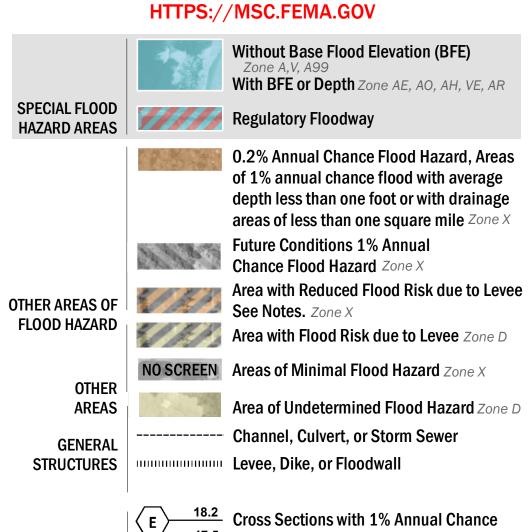

17.5 Water Surface Elevation

**Coastal Transect** 

—- Profile Baseline

**Coastal Transect Baseline** 

Hydrographic Feature

**Jurisdiction Boundary** 

----- 513 ---- Base Flood Elevation Line (BFE)

**Limit of Study** 

OTHER

**FEATURES** 