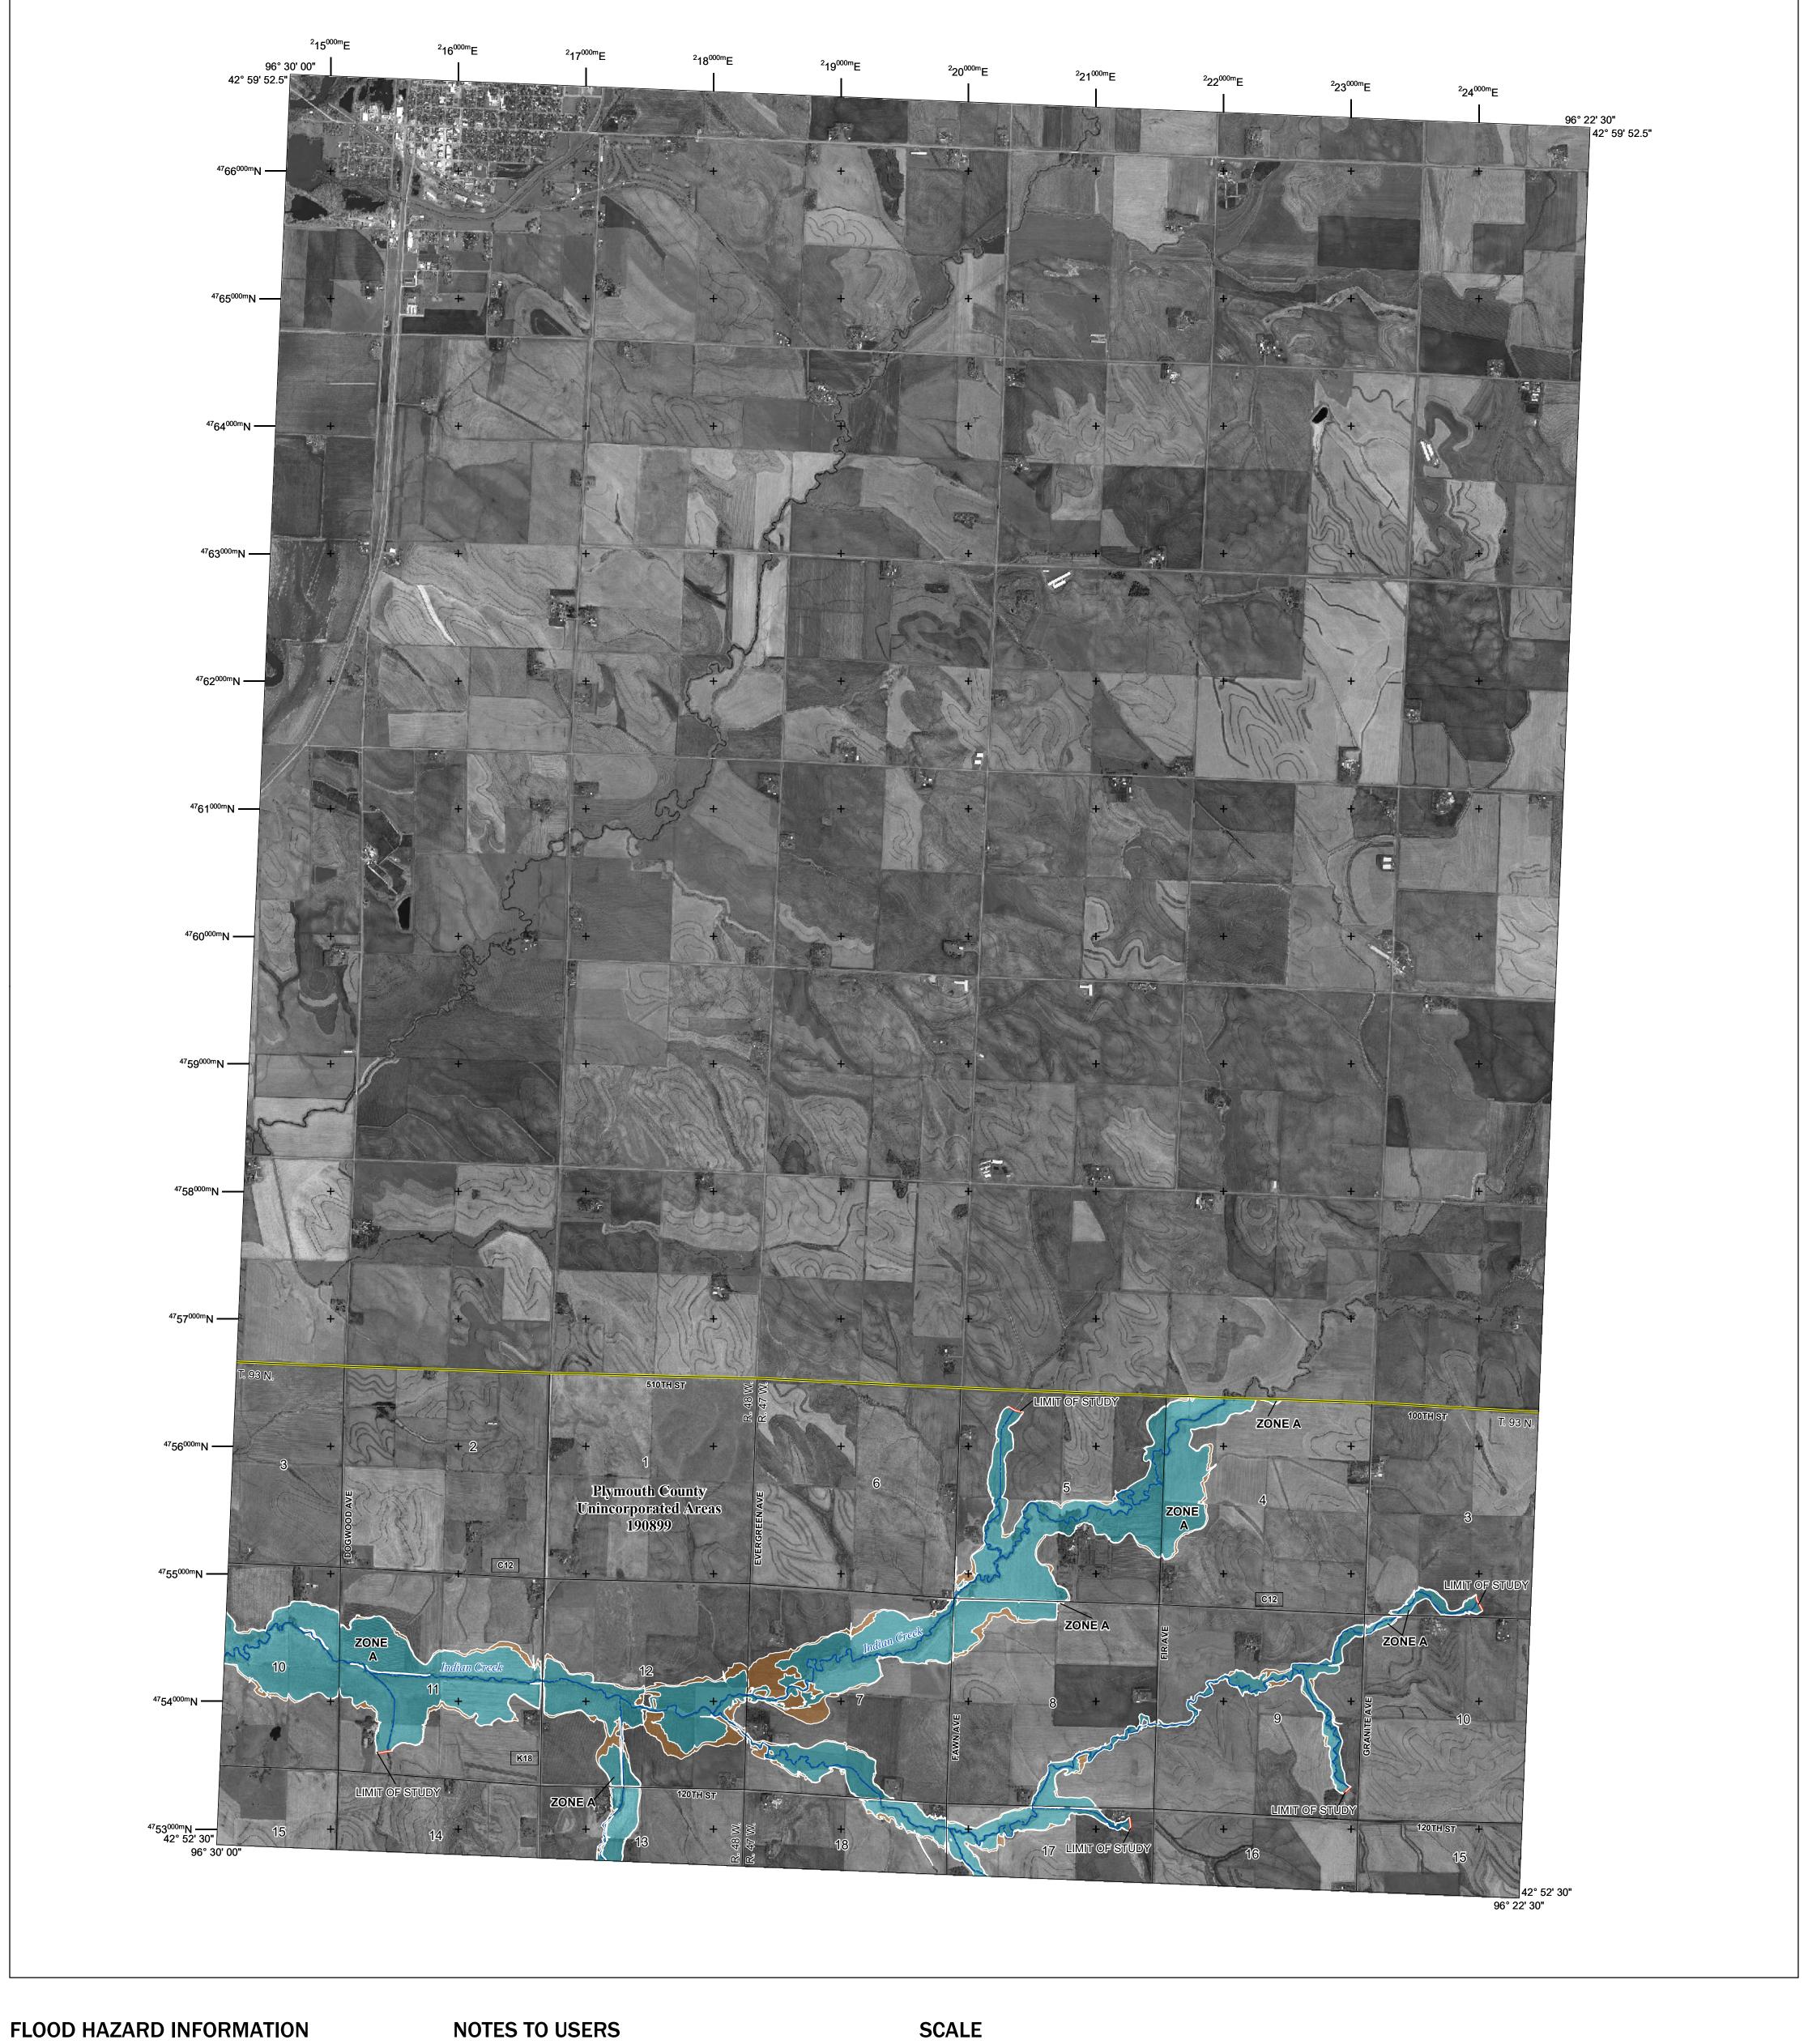

SEE FIS REPORT FOR DETAILED LEGEND AND INDEX MAP FOR FIRM PANEL LAYOUT THE INFORMATION DEPICTED ON THIS MAP AND SUPPORTING DOCUMENTATION ARE ALSO AVAILABLE IN DIGITAL FORMAT AT HTTPS://MSC.FEMA.GOV

—- Profile Baseline

Hydrographic Feature

**Jurisdiction Boundary** 

----- 513 ---- Base Flood Elevation Line (BFE)

Limit of Study

OTHER

**FEATURES** 

For information and questions about this Flood Insurance Rate Map (FIRM), available products associated with this FIRM, including historic versions, the current map date for each FIRM panel, how to order products, or the National Flood Insurance Program (NFIP) in general, please call the FEMA Map Information eXchange at 1-877-FEMA-MAP (1-877-336-2627) or visit the FEMA Flood Map Service Center website at https://msc.fema.gov. Available products may include previously issued Letters of Map Change, a Flood Insurance Study Report, and/or digital versions of this map.

## National Flood Insurance Program NATIONAL FLOOD INSURANCE PROGRAM FLOOD INSURANCE RATE MAP PLYMOUTH COUNTY, IOWA PANEL 50 OF 750

Panel Contains:

S ZONE X

**PRELIMINARY** 11/23/2020

> **VERSION NUMBER** 2.4.3.1 **MAP NUMBER** 19149C0050E **EFFECTIVE DATE**