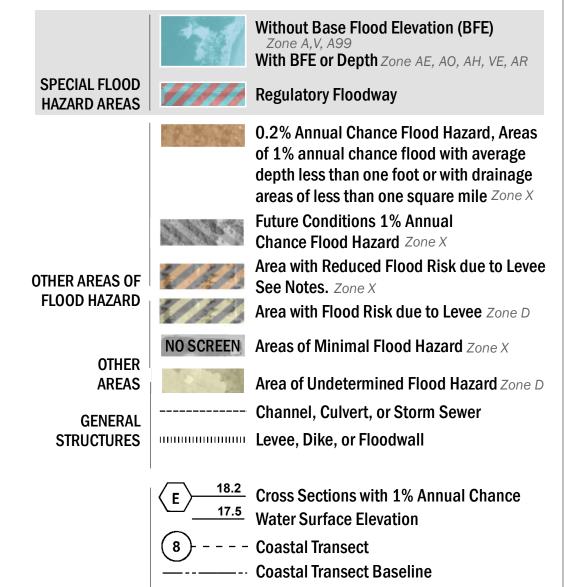

Hydrographic Feature

**Jurisdiction Boundary** 

----- 513 ---- Base Flood Elevation Line (BFE)

Limit of Study

OTHER

**FEATURES** 

For information and questions about this Flood Insurance Rate Map (FIRM), available products associated with this FIRM, including historic versions, the current map date for each FIRM panel, how to order products, or the National Flood Insurance Program (NFIP) in general, please call the FEMA Map Information eXchange at 1-877-FEMA-MAP (1-877-336-2627) or visit the FEMA Flood Map Service Center website at https://msc.fema.gov. Available products may include previously issued Letters of Map Change, a Flood Insurance Study Report, and/or digital versions of this map.