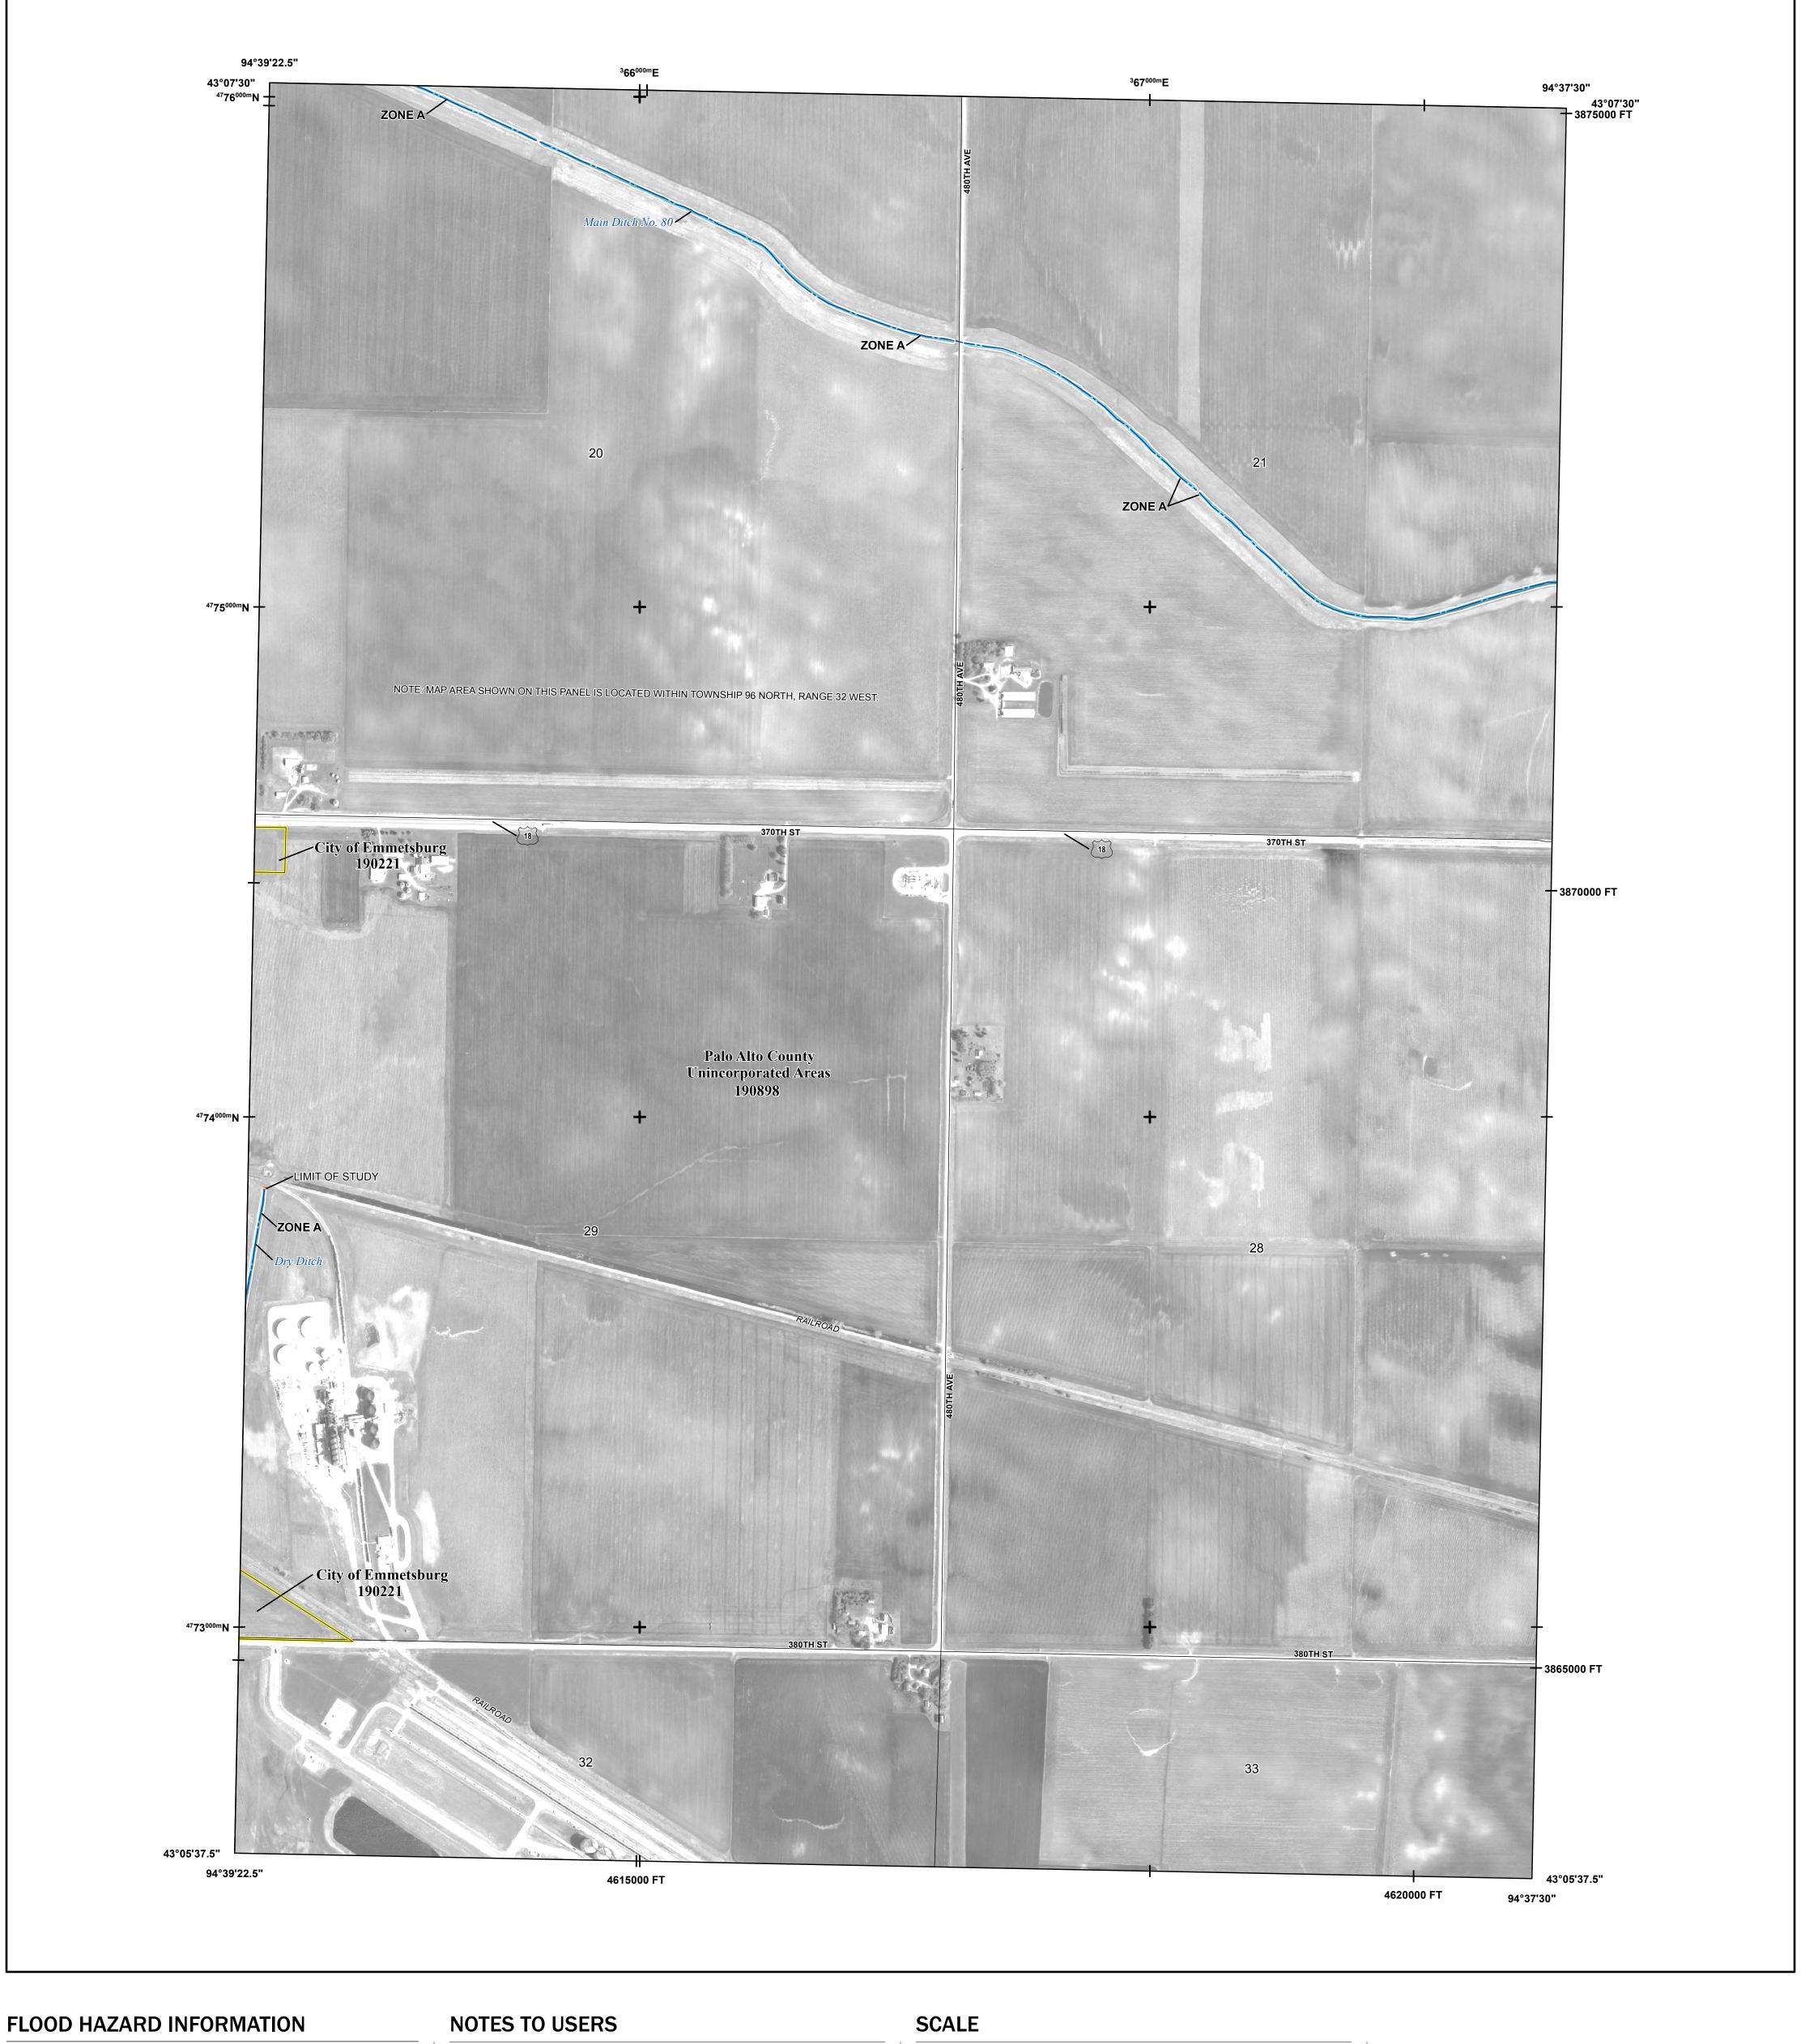

## PANEL LOCATOR

NATIONAL FLOOD INSURANCE PROGRAM FLOOD INSURANCE RATE MAP

PALO ALTO COUNTY, IOWA and Incorporated Areas

PANEL 307 OF 500

National Flood Insurance Program

FEMA

SZONEX

PALO ALTO COUNTY 190898 0307