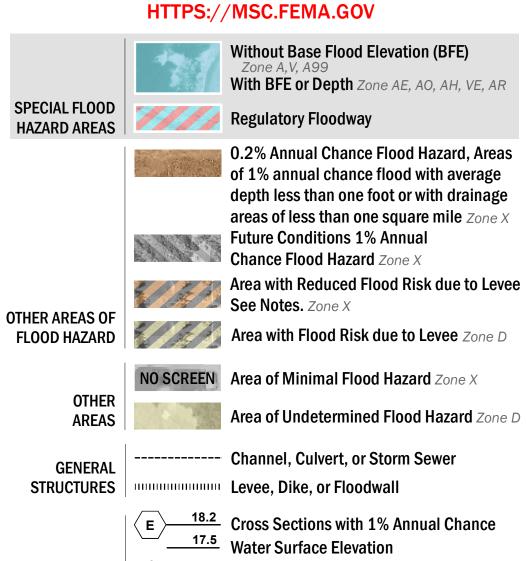

-------- Profile Baseline

OTHER

**FEATURES** 

—--- Coastal Transect Baseline

Hydrographic Feature

Jurisdiction Boundary

**Base Flood Elevation Line (BFE)** 

Limit of Study