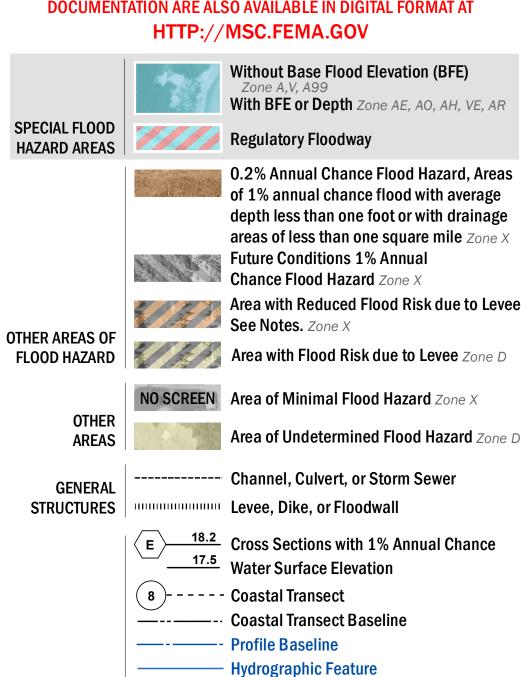

SEE FIS REPORT FOR DETAILED LEGEND AND INDEX MAP FOR FIRM PANEL LAYOUT THE INFORMATION DEPICTED ON THIS MAP AND SUPPORTING **DOCUMENTATION ARE ALSO AVAILABLE IN DIGITAL FORMAT AT** 

---- 513 --- Base Flood Elevation Line (BFE)

**Jurisdiction Boundary** 

Limit of Study

OTHER

**FEATURES** 

For information and questions about this Flood Insurance Rate Map (FIRM), available products associated with this FIRM, including historic versions, the currecnt map date for each FIRM panel, how to order products, or the National Flood Insurance Program (NFIP) in general, please call the FEMA Map Information eXchange at 1-877-FEMA-MAP (1-877-336-2627) or visit the FEMA Flood Map Service Center website at https://msc.fema.gov. Available products may include previously issued Letters of Map Change, a Flood Insurance Study Report, and/or digital versions of this map. Many of these products can be ordered or obtained directly from the website.