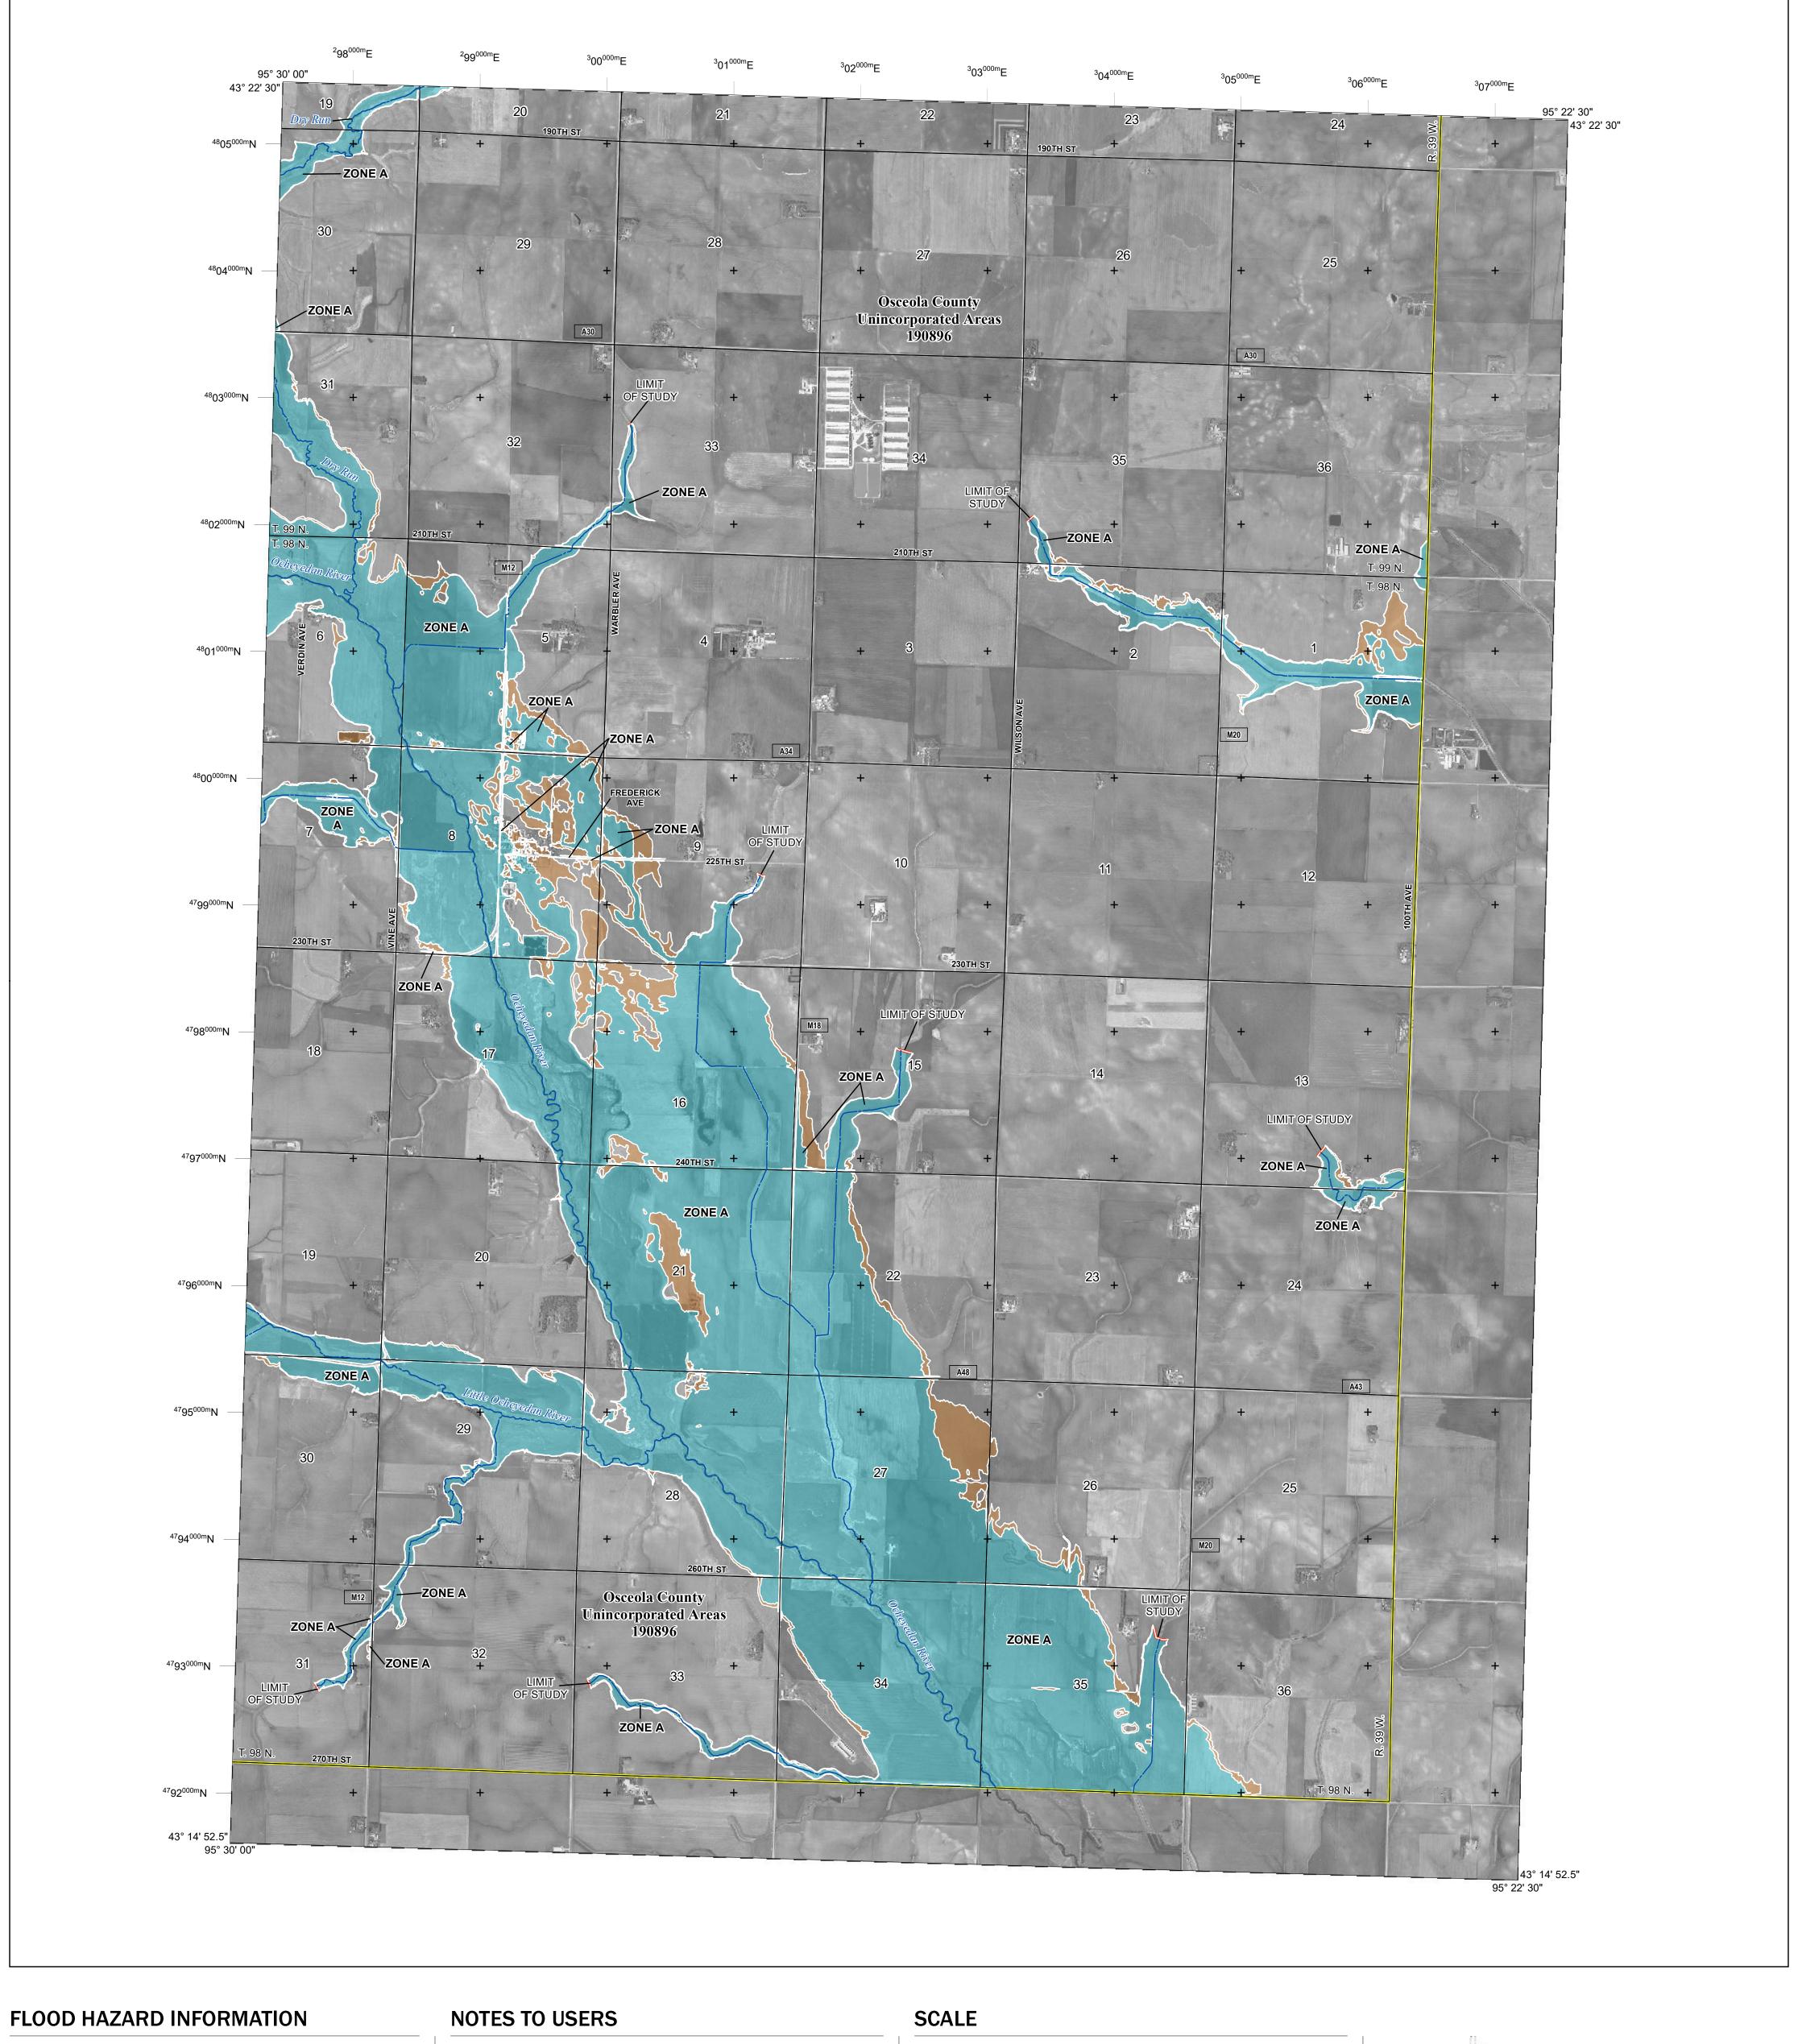

SEE FIS REPORT FOR DETAILED LEGEND AND INDEX MAP FOR FIRM PANEL LAYOUT THE INFORMATION DEPICTED ON THIS MAP AND SUPPORTING **DOCUMENTATION ARE ALSO AVAILABLE IN DIGITAL FORMAT AT** 

---- 513 --- Base Flood Elevation Line (BFE)

**Jurisdiction Boundary** 

Limit of Study

OTHER

**FEATURES** 

For information and questions about this Flood Insurance Rate Map (FIRM), available products associated with this FIRM, including historic versions, the currecnt map date for each FIRM panel, how to order products, or the National Flood Insurance Program (NFIP) in general, please call the FEMA Map Information eXchange at 1-877-FEMA-MAP (1-877-336-2627) or visit the FEMA Flood Map Service Center website at https://msc.fema.gov. Available products may include previously issued Letters of Map Change, a Flood Insurance Study Report, and/or digital versions of this map. Many of these products can be ordered or obtained directly from the website.

Communities annexing land on adjacent FIRM panels must obtain a current copy of the adjacent panel as well as the current FIRM Index. These may be ordered directly from the Map Service Center at the number listed above. For community and countywide map dates refer to the Flood Insurance Study report for this jurisdiction. To determine if flood insurance is available in the community, contact your Insurance agent or call the National Flood Insurance Program at 1-800-638-6620.

Base map information shown on this FIRM was provided in digital format by the Iowa Department of Natural Resources and Iowa Department of Transportation, dated 2018 or earlier.