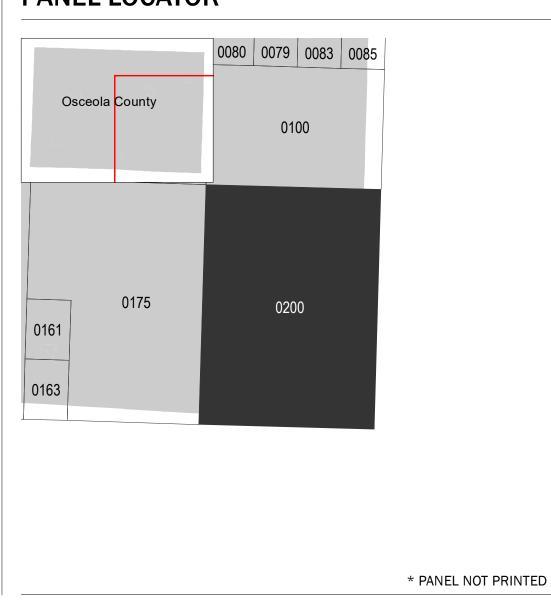

## PANEL LOCATOR

National Flood Insurance Program FEMA SZONEX

NATIONAL FLOOD INSURANCE PROGRAM

**OSCEOLA COUNTY, IOWA** PANEL 200 of 200

FLOOD INSURANCE RATE MAP

Panel Contains: COMMUNITY

NUMBER PANEL SUFFIX OSCEOLA COUNTY 190896 0200