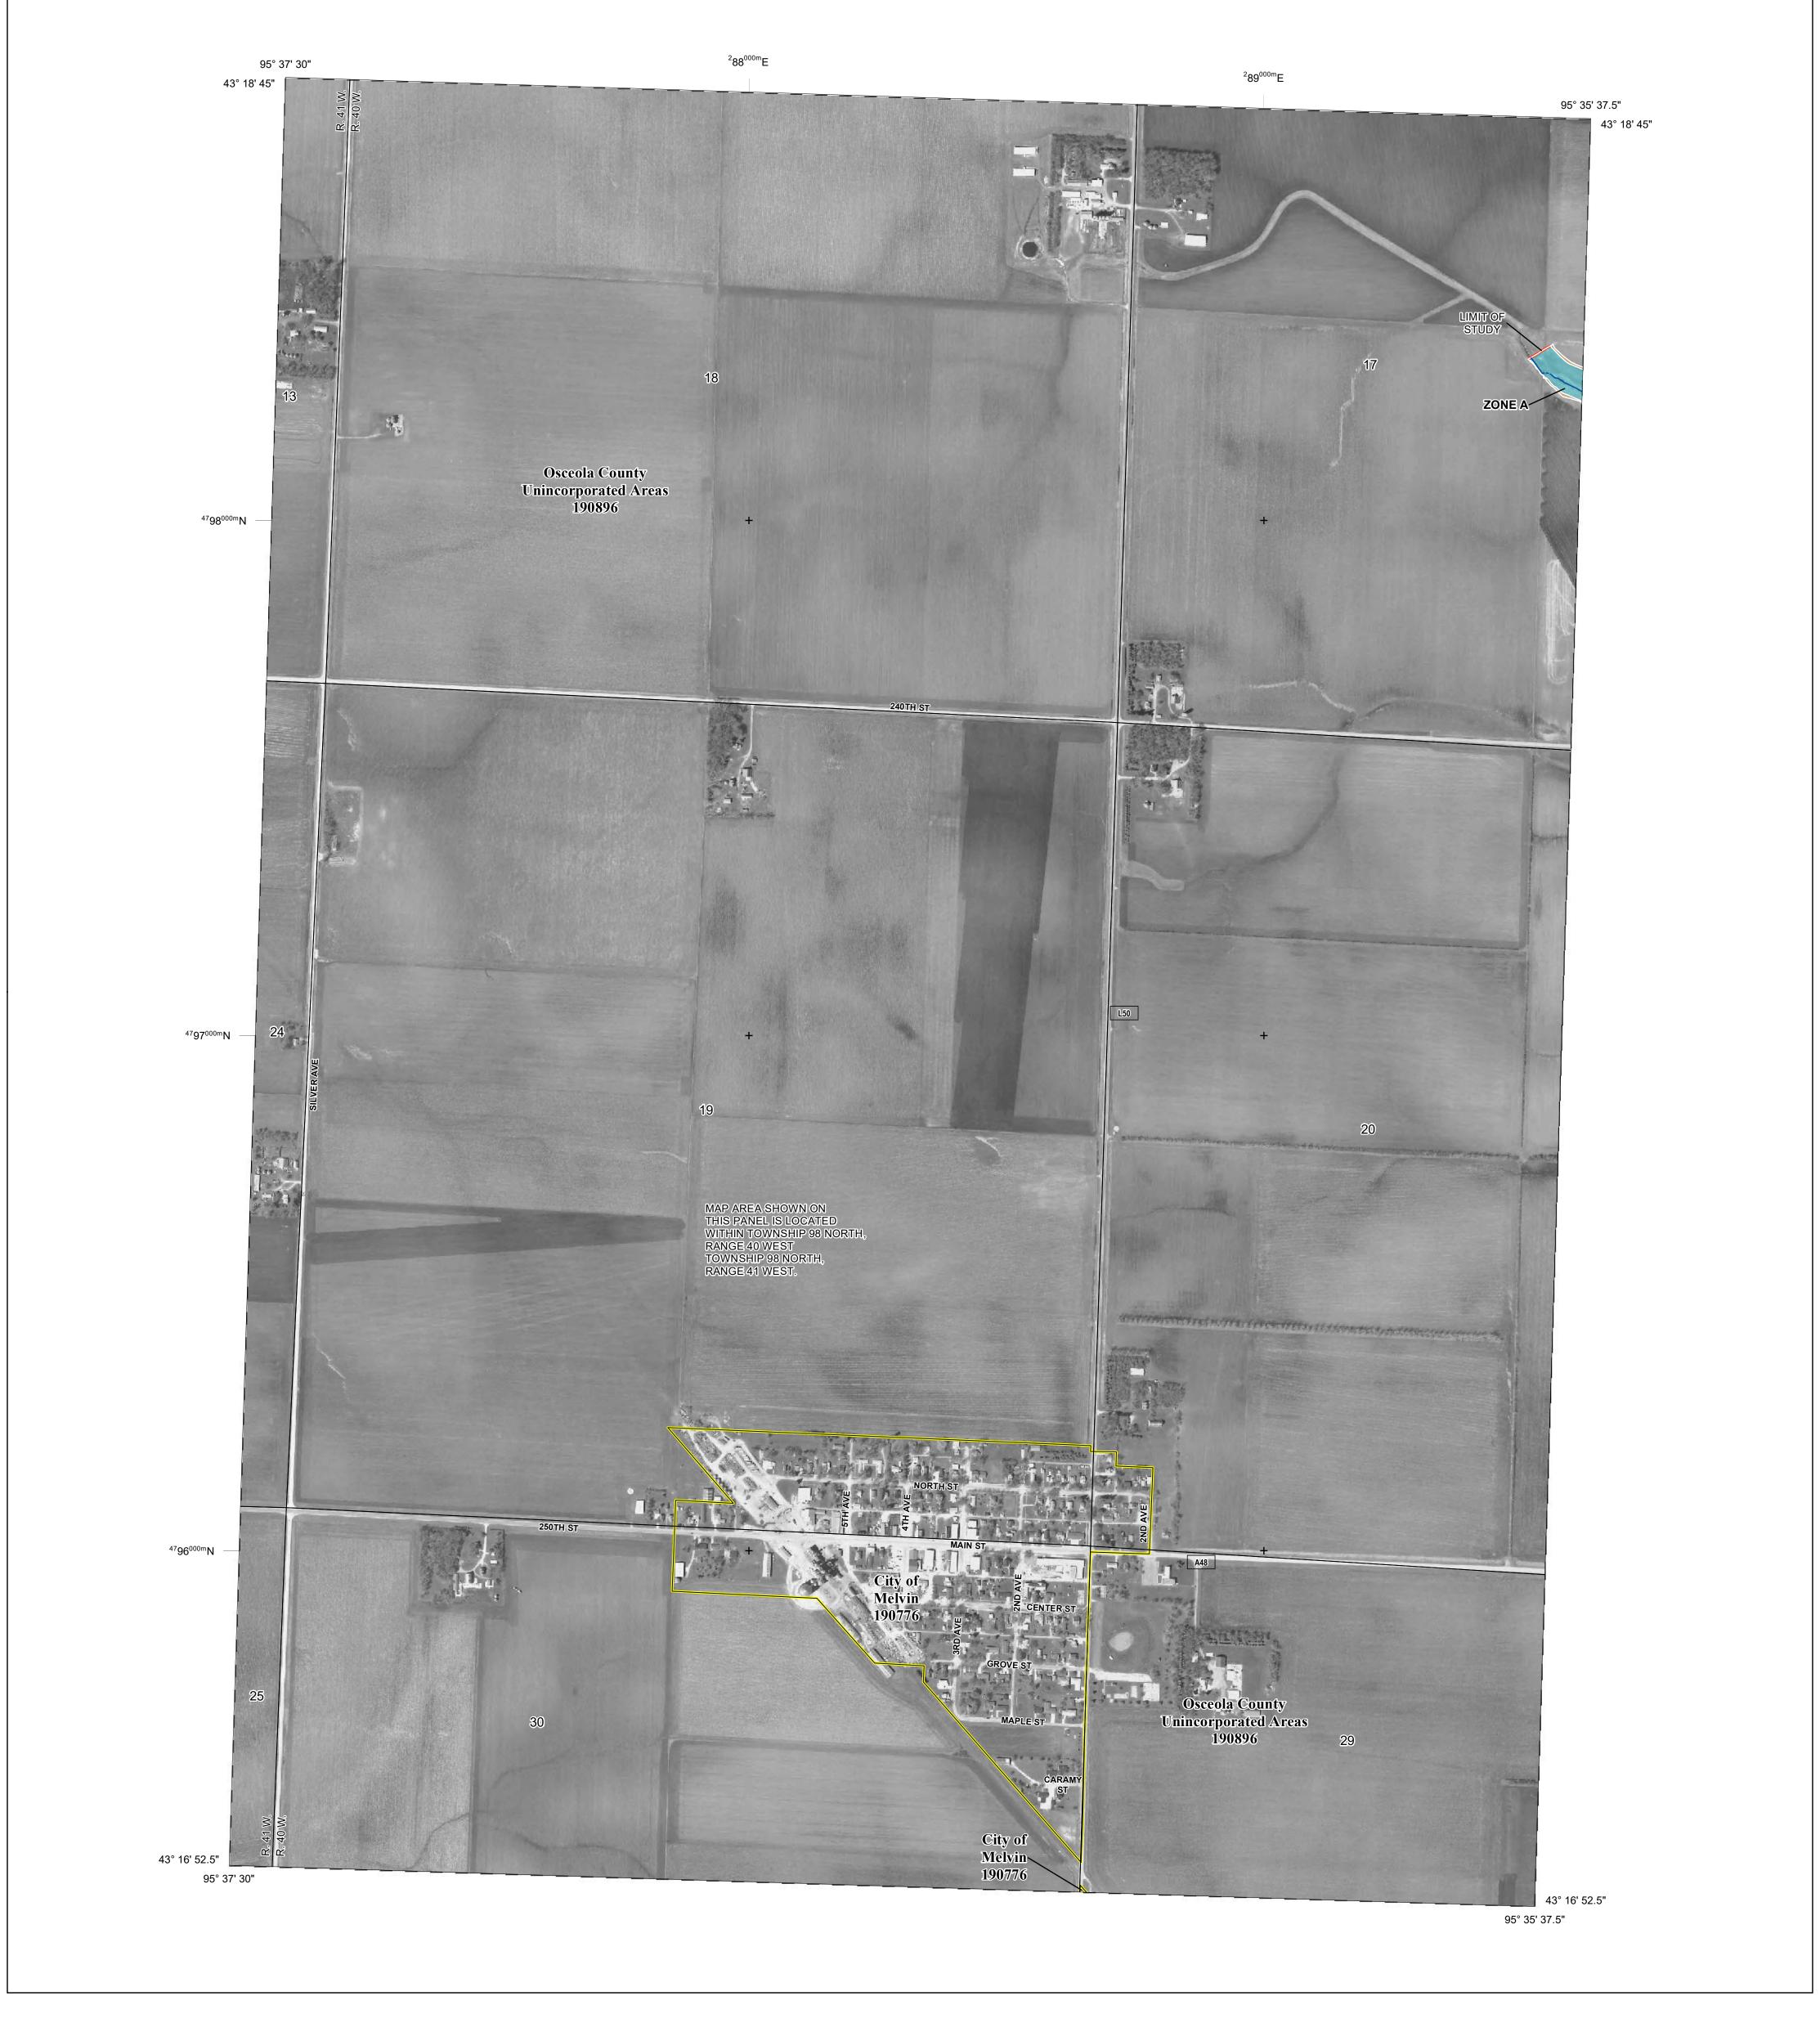

## FLOOD HAZARD INFORMATION

SEE FIS REPORT FOR DETAILED LEGEND AND INDEX MAP FOR FIRM PANEL LAYOUT THE INFORMATION DEPICTED ON THIS MAP AND SUPPORTING DOCUMENTATION ARE ALSO AVAILABLE IN DIGITAL FORMAT AT

Base map information shown on this FIRM was provided in digital format by the Iowa Department of Natural Resources and Iowa Department of Transportation, dated 2018 or earlier.

COMMUNITY MELVIN, CITY OF 190776 OSCEOLA COUNTY 190896

**PRELIMINARY** 

0161

6/26/2019

**VERSION NUMBER** 2.4.3.0 **MAP NUMBER** 19143C0161C **EFFECTIVE DATE**