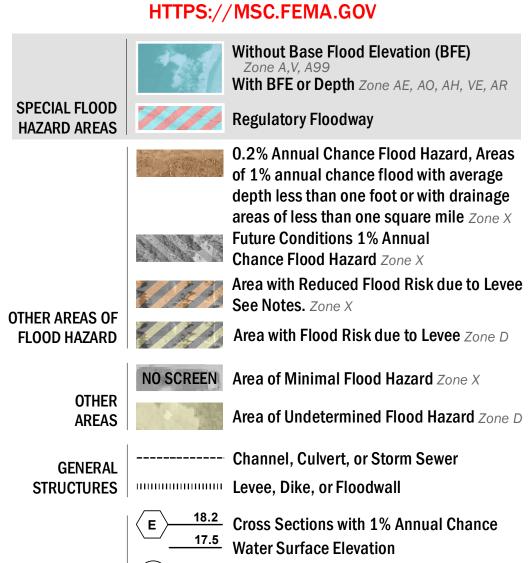

(8)---- Coastal Transect

OTHER

**FEATURES** 

— -- Coastal Transect Baseline

Hydrographic Feature

**Jurisdiction Boundary** 

---- 513 --- Base Flood Elevation Line (BFE)

Limit of Study