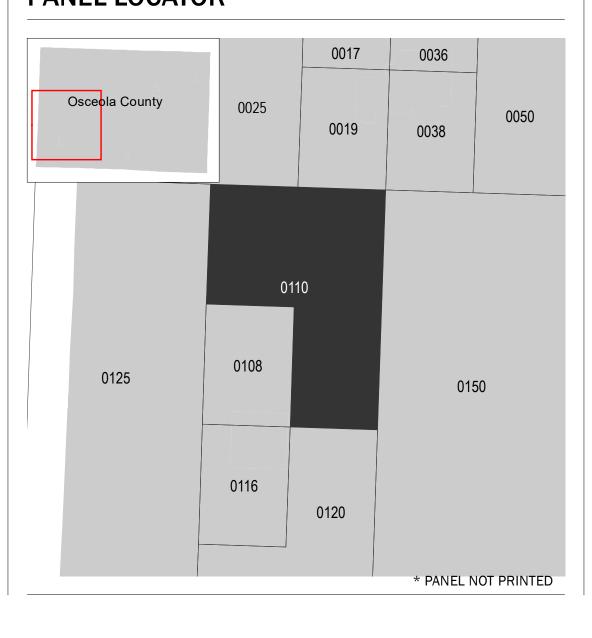

## **PANEL LOCATOR**

NATIONAL FLOOD INSURANCE PROGRAM

FLOOD INSURANCE RATE MAP **OSCEOLA COUNTY, IOWA** and Incorporated Areas

Panel Contains:

COMMUNITY OSCEOLA COUNTY

NUMBER PANEL SUFFIX 0110 190896

**PRELIMINARY** 6/26/2019