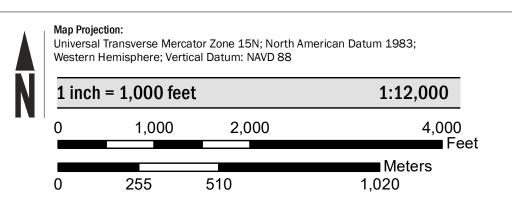

udy Report, and/or digital versions of this map. Many of these products can be ordered or obtained directly from the website.

Communities annexing land on adjacent FIRM panels must obtain a current copy of the adjacent panel as well as the current FIRM Index. These may be ordered directly from the Map Service Center at the number listed above. For community and countywide map dates refer to the Flood Insurance Study report for this jurisdiction. To determine if flood insurance is available in the community, contact your Insurance agent or call the National Flood Insurance Program at 1-800-638-6620.

Base map information shown on this FIRM was provided in digital format by the Iowa Department of Natural Resources and Iowa Department of Transportation, dated 2018 or earlier.

## **SCALE**



## **PANEL LOCATOR**





NATIONAL FLOOD INSURANCE PROGRAM

FLOOD INSURANCE RATE MAP **OSCEOLA COUNTY, IOWA** and Incorporated Areas





Panel Contains:

COMMUNITY OSCEOLA COUNTY

NUMBER PANEL SUFFIX 0110 190896

**PRELIMINARY** 6/26/2019

> **VERSION NUMBER** 2.4.3.0 **MAP NUMBER** 19143C0110C **EFFECTIVE DATE**