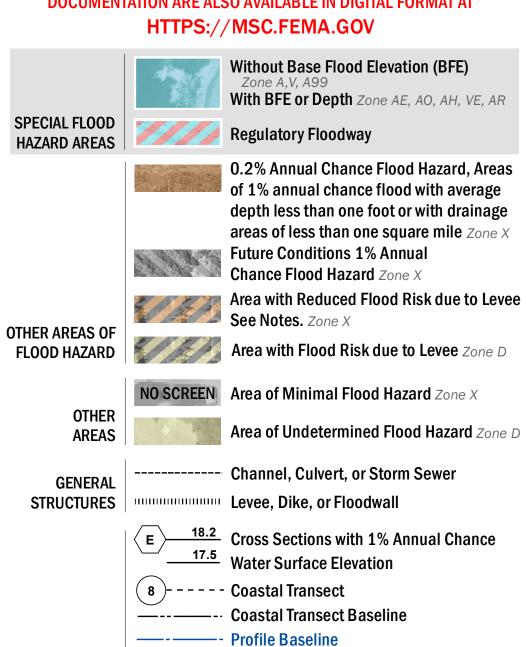

## FLOOD HAZARD INFORMATION

SEE FIS REPORT FOR DETAILED LEGEND AND INDEX MAP FOR FIRM PANEL LAYOUT THE INFORMATION DEPICTED ON THIS MAP AND SUPPORTING **DOCUMENTATION ARE ALSO AVAILABLE IN DIGITAL FORMAT AT** 

Hydrographic Feature

**Jurisdiction Boundary** 

---- 513 --- Base Flood Elevation Line (BFE)

Limit of Study

OTHER

**FEATURES** 