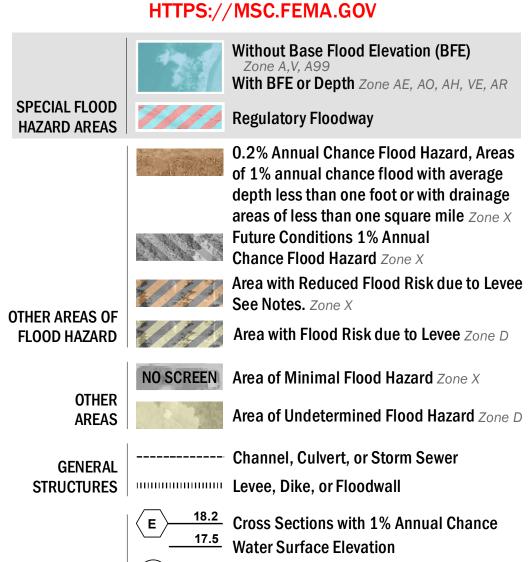

(8)---- Coastal Transect

OTHER

**FEATURES** 

— -- Coastal Transect Baseline

Hydrographic Feature

**Jurisdiction Boundary** 

---- 513 --- Base Flood Elevation Line (BFE)

Limit of Study