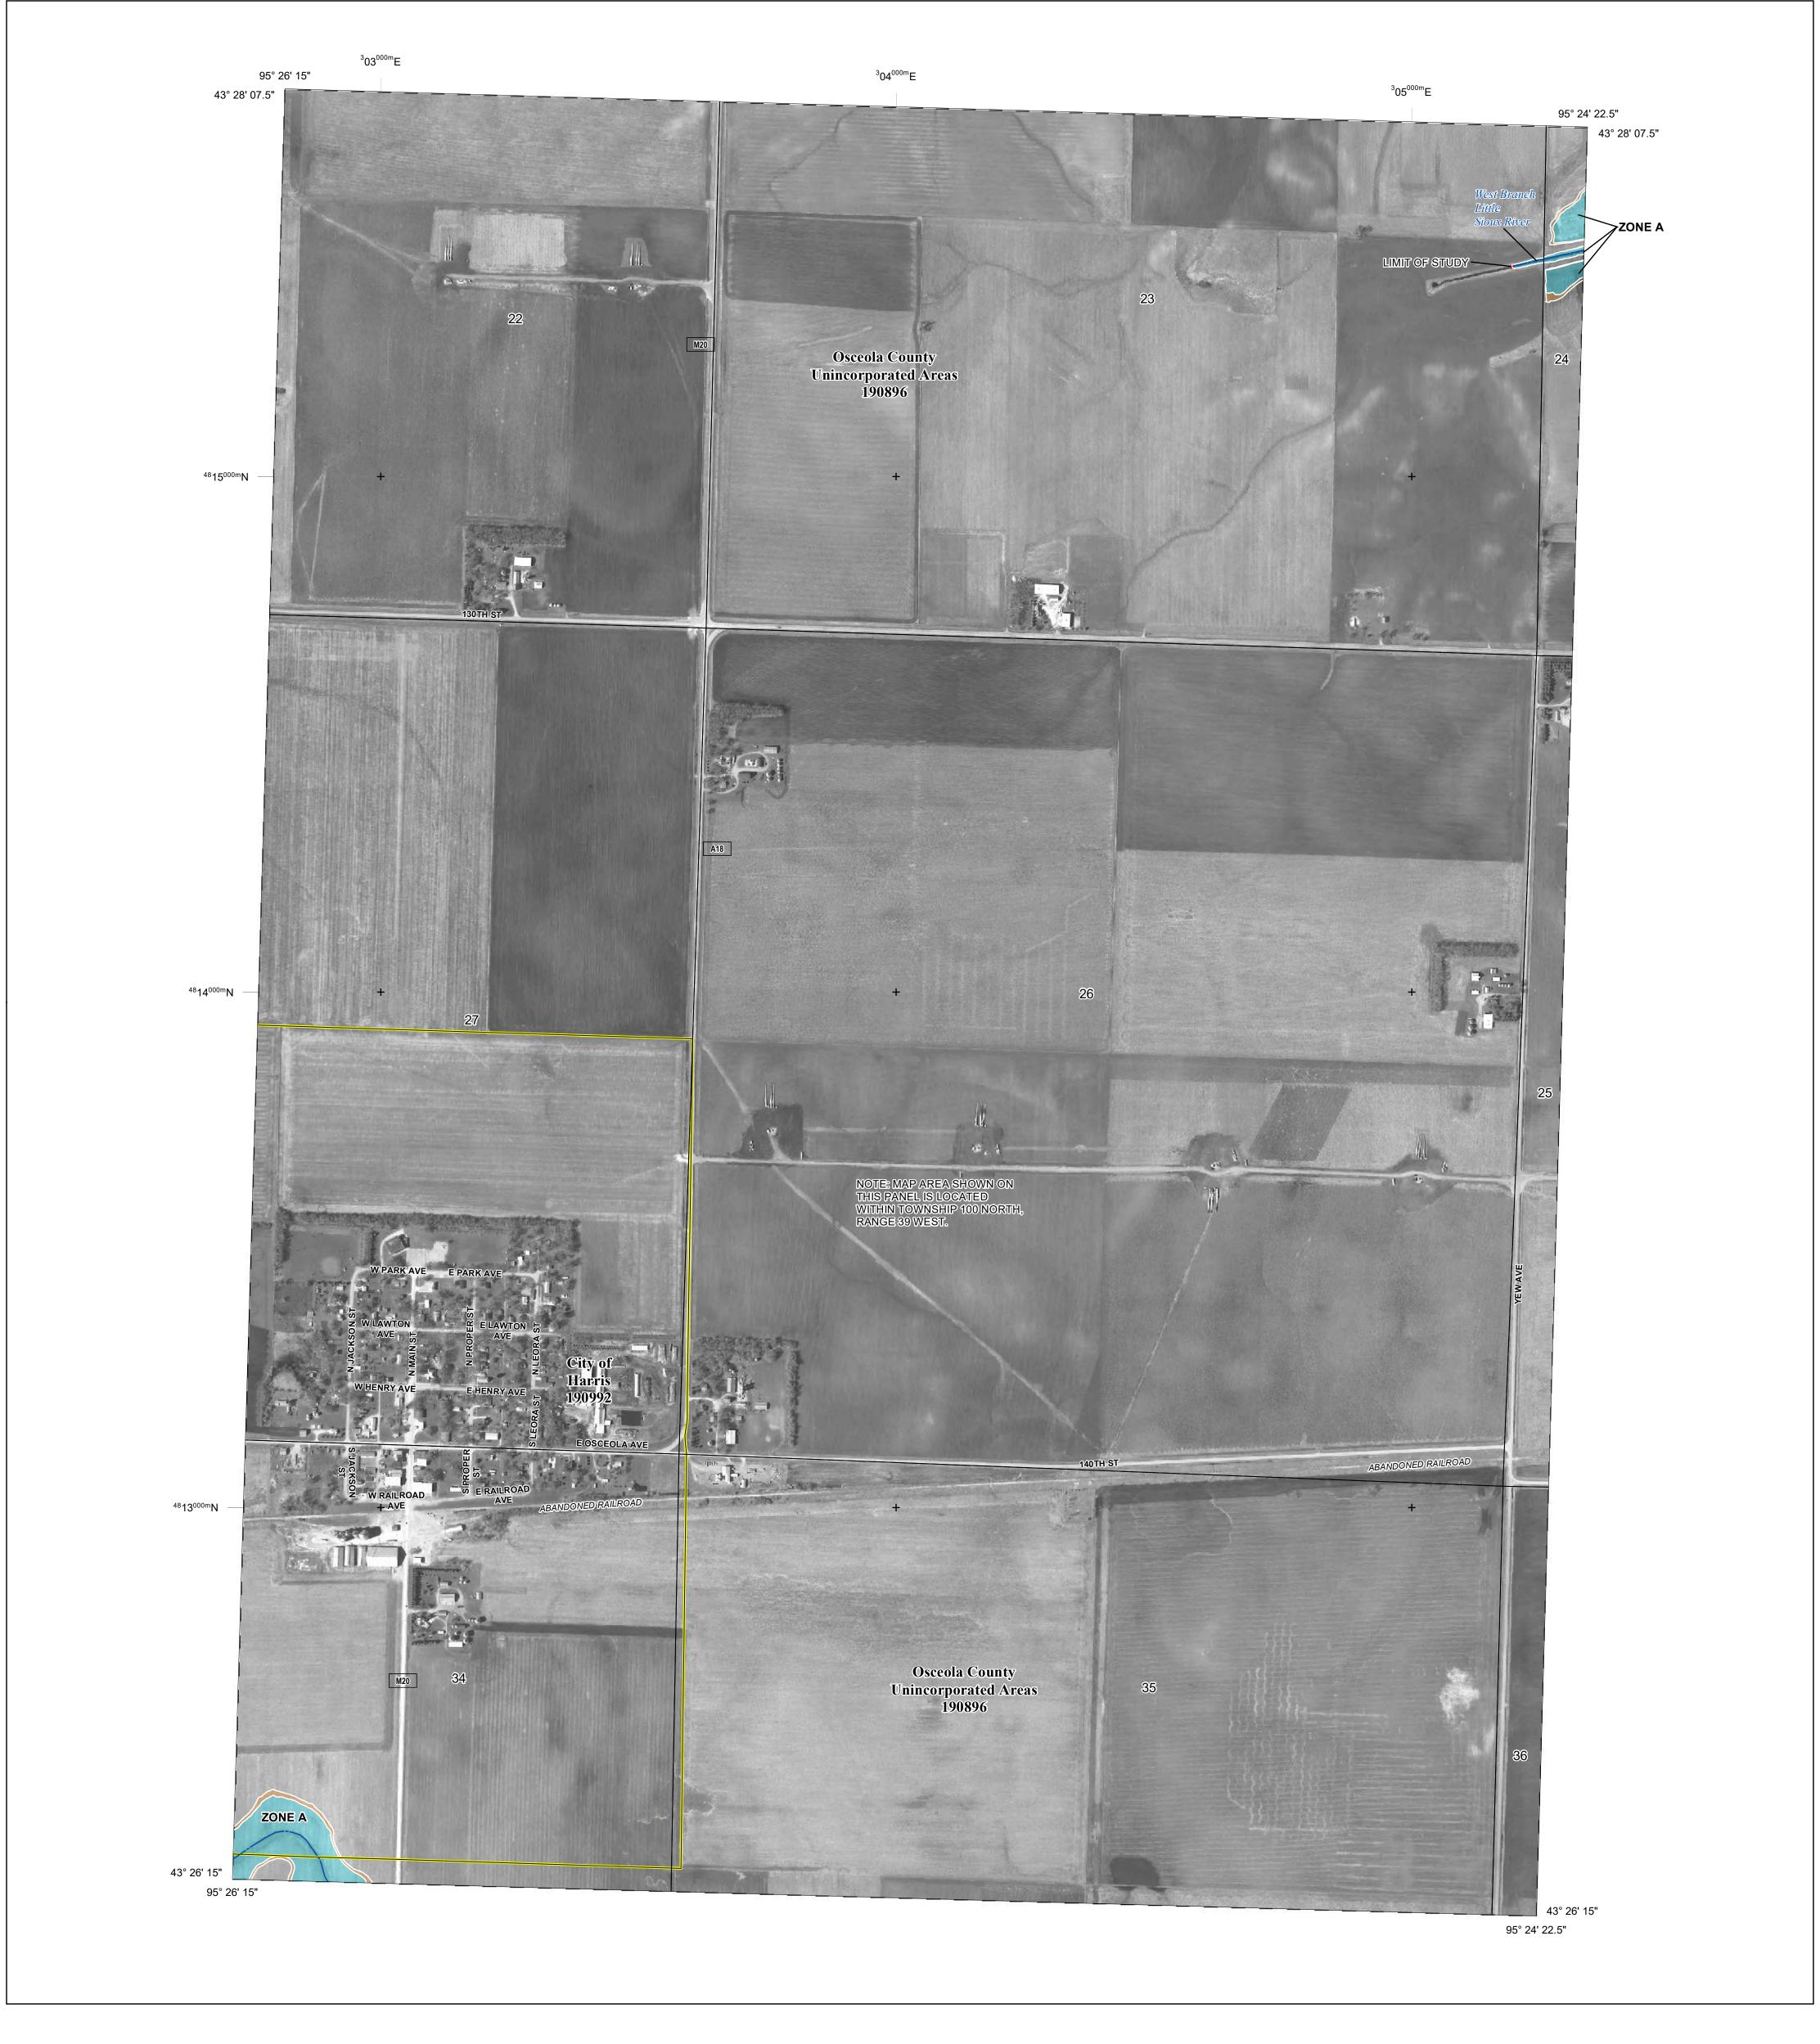

## FLOOD HAZARD INFORMATION

SEE FIS REPORT FOR DETAILED LEGEND AND INDEX MAP FOR FIRM PANEL LAYOUT
THE INFORMATION DEPICTED ON THIS MAP AND SUPPORTING
DOCUMENTATION ARE ALSO AVAILABLE IN DIGITAL FORMAT AT

## NOTES TO USERS

For information and questions about this Flood Insurance Rate Map (FIRM), available products associated with this FIRM, including historic versions, the currecnt map date for each FIRM panel, how to order products, or the National Flood Insurance Program (NFIP) in general, please call the FEMA Map Information eXchange at 1-877-FEMA-MAP (1-877-336-2627) or visit the FEMA Flood Map Service Center website at https://msc.fema.gov. Available products may include previously issued Letters of Map Change, a Flood Insurance Study Report, and/or digital versions of this map. Many of these products can be ordered or obtained directly from the website.

For community and countywide map dates refer to the Flood Insurance Study report for this jurisdiction.

To determine if flood insurance is available in the community, contact your Insurance agent or call the National Flood Insurance Program at 1-800-638-6620.

Flood Insurance Program at 1-800-638-6620.

Base map information shown on this FIRM was provided in digital format by the Iowa Department of Natural Resources and Iowa Department of Transportation, dated 2018 or earlier.