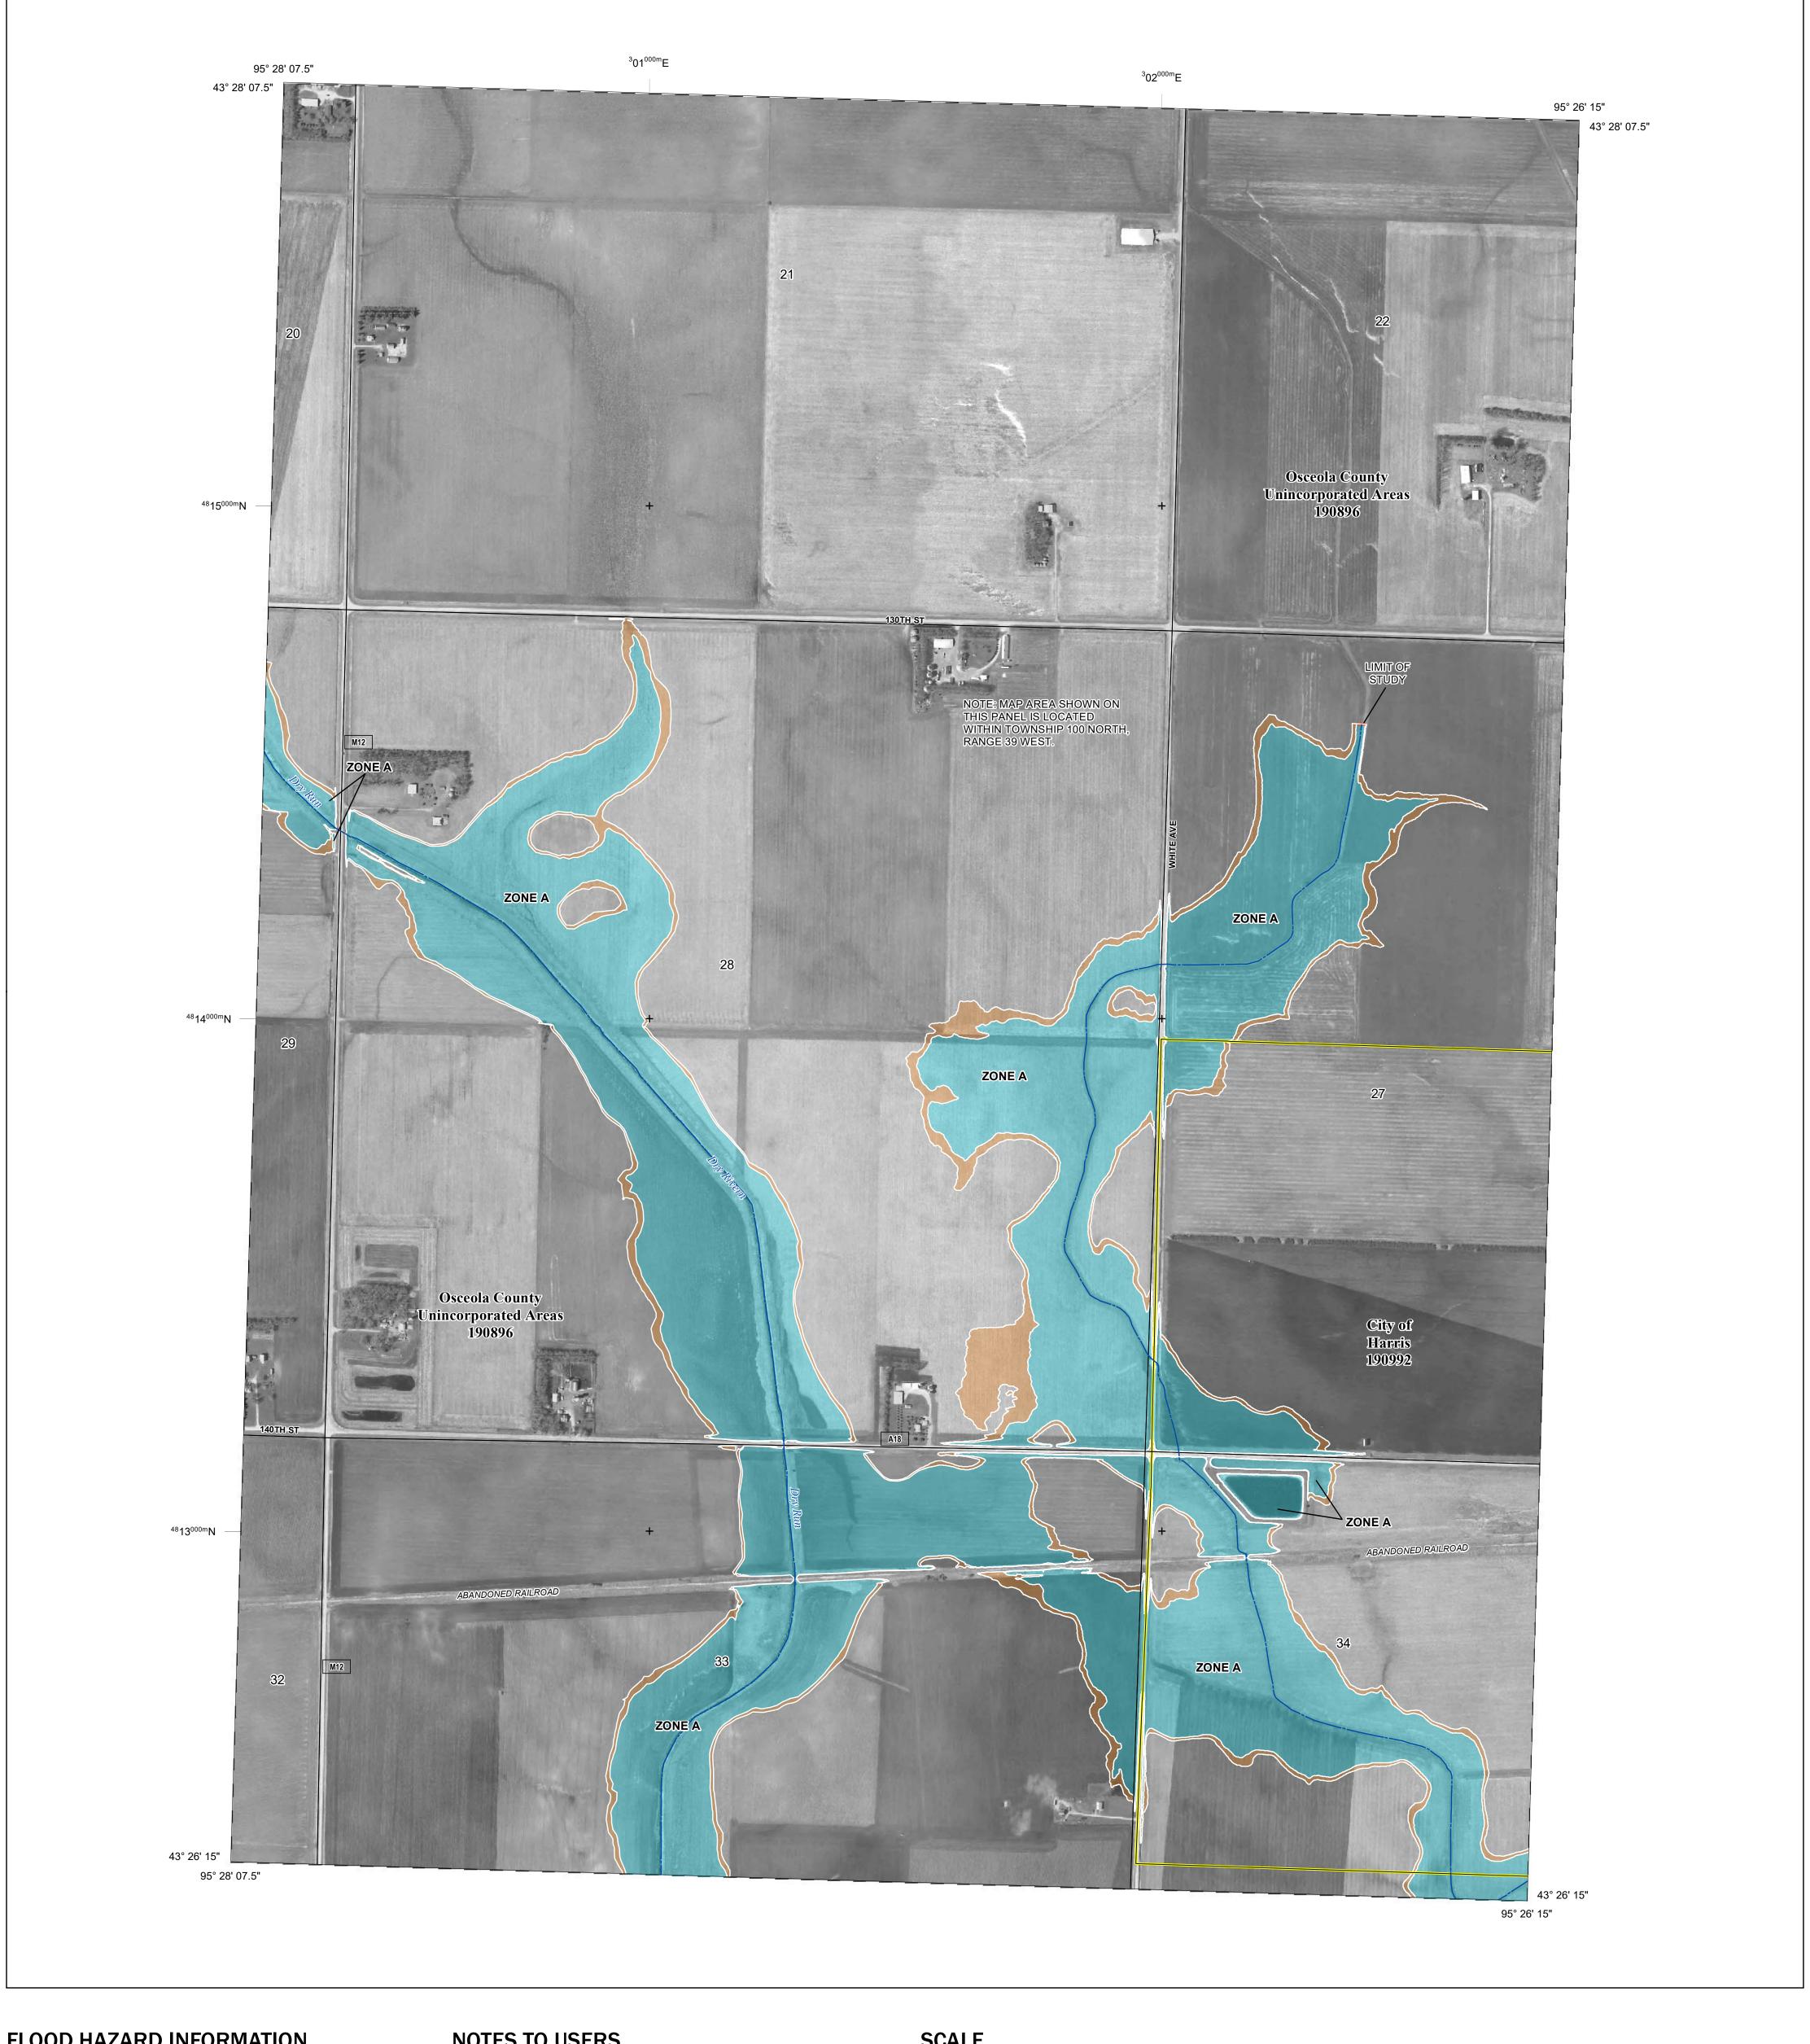

## FLOOD HAZARD INFORMATION

SEE FIS REPORT FOR DETAILED LEGEND AND INDEX MAP FOR FIRM PANEL LAYOUT THE INFORMATION DEPICTED ON THIS MAP AND SUPPORTING DOCUMENTATION ARE ALSO AVAILABLE IN DIGITAL FORMAT AT

Base map information shown on this FIRM was provided in digital format by the Iowa Department of Natural Resources and Iowa Department of Transportation, dated 2018 or earlier.

## PANEL LOCATOR

National Flood Insurance Program FEMA SZONEX

NATIONAL FLOOD INSURANCE PROGRAM

FLOOD INSURANCE RATE MAP OSCEOLA COUNTY, IOWA and Incorporated Areas

PANEL 79 OF 200

NUMBER

Panel Contains:

COMMUNITY PANEL SUFFIX HARRIS, CITY OF 190992 0079 OSCEOLA COUNTY 190896 0079