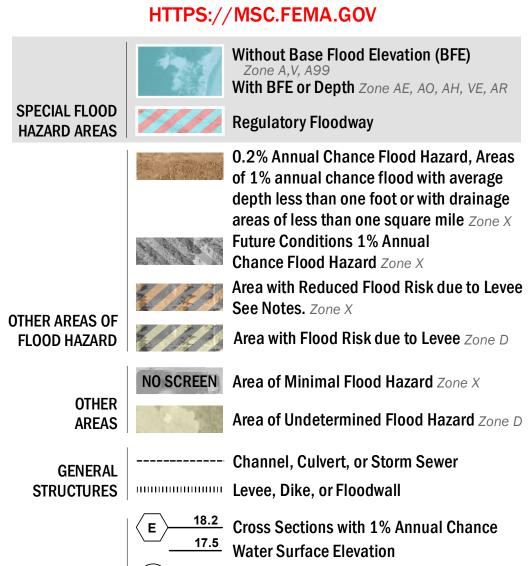

(8)---- Coastal Transect

OTHER

**FEATURES** 

—--- Coastal Transect Baseline

Hydrographic Feature

**Jurisdiction Boundary** 

---- 513 --- Base Flood Elevation Line (BFE)

Limit of Study