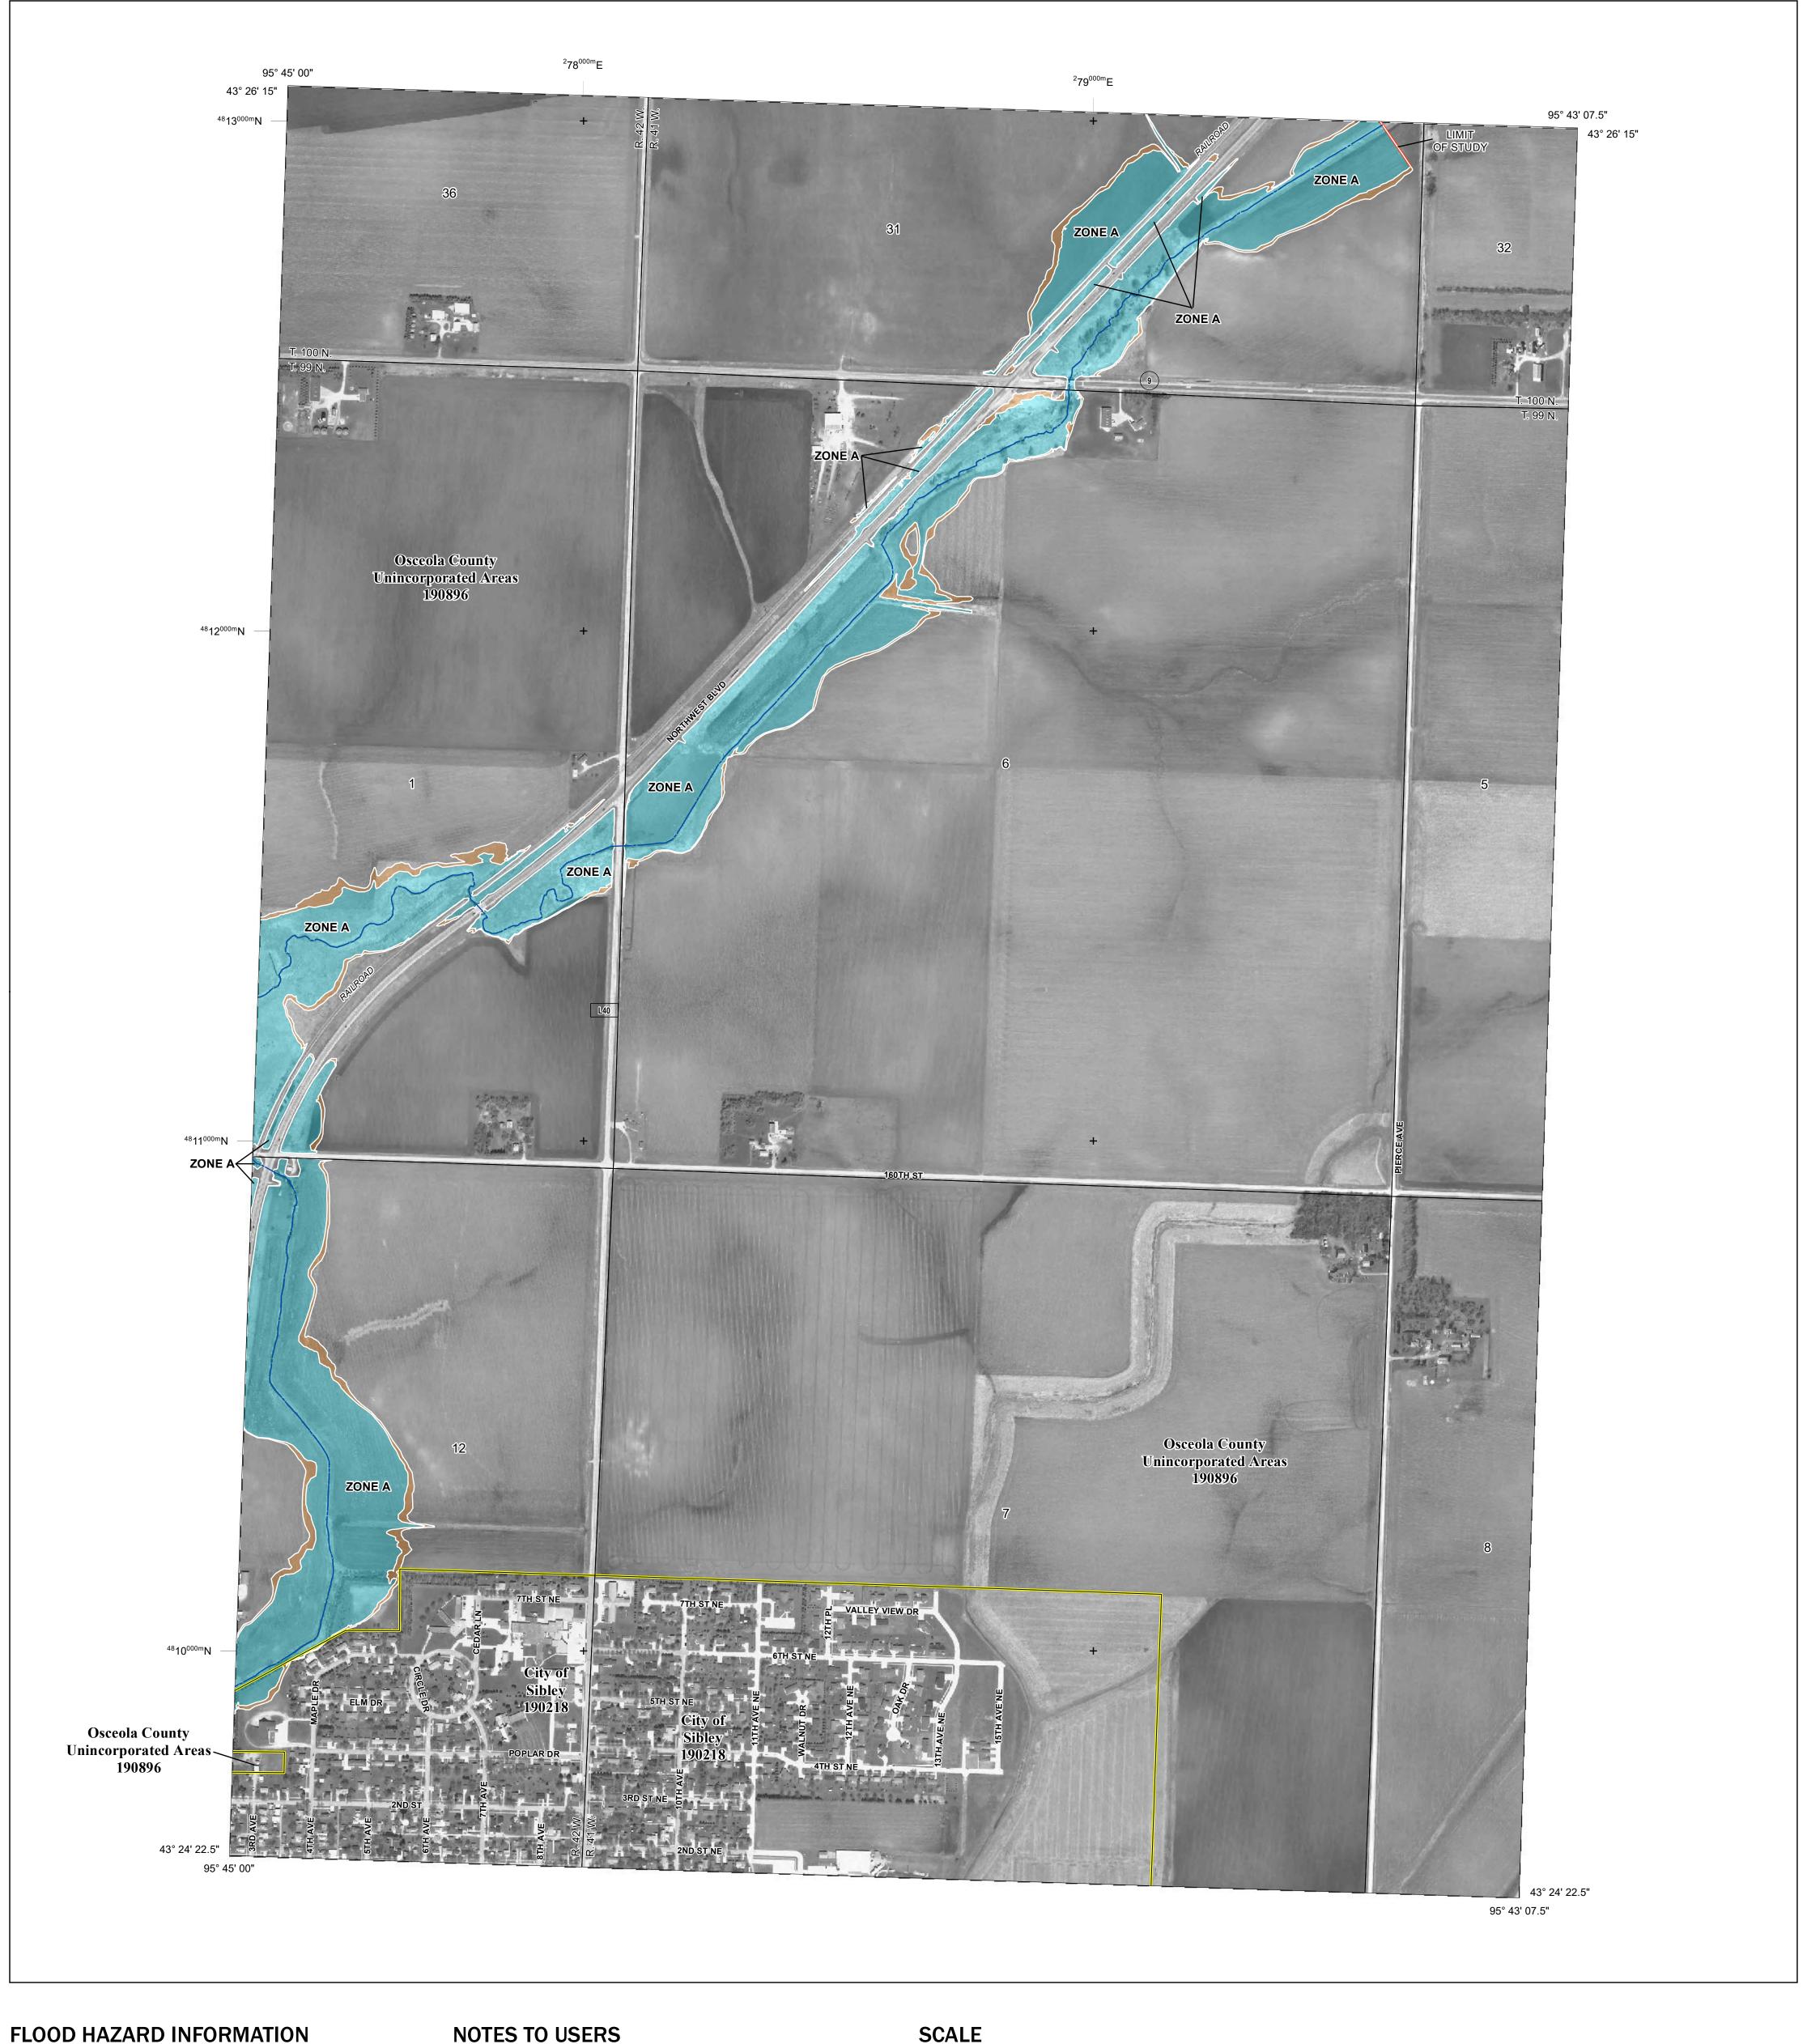

## National Flood Insurance Program

NATIONAL FLOOD INSURANCE PROGRAM

OSCEOLA COUNTY, IOWA and Incorporated Areas

PANEL 36 OF 200

FEN

Panel Contains:

COMMUNITY

OSCEOLA COUNTY
SIBLEY, CITY OF

NUMBER
PANEL
O036
C
0036
C
0036
C

PRELIMINARY 6/26/2019

VERSION NUMBER
2.4.3.0

MAP NUMBER
19143C0036C

EFFECTIVE DATE