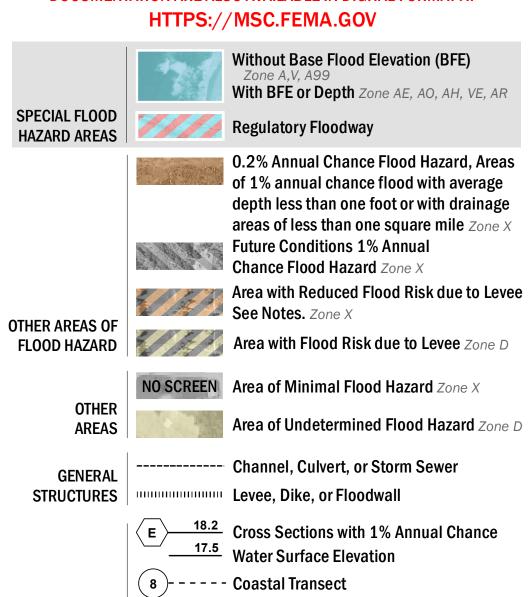

SEE FIS REPORT FOR DETAILED LEGEND AND INDEX MAP FOR FIRM PANEL LAYOUT
THE INFORMATION DEPICTED ON THIS MAP AND SUPPORTING
DOCUMENTATION ARE ALSO AVAILABLE IN DIGITAL FORMAT AT

— -- Coastal Transect Baseline

Hydrographic Feature

**Jurisdiction Boundary** 

---- 513 --- Base Flood Elevation Line (BFE)

Limit of Study

OTHER

**FEATURES** 

For information and questions about this Flood Insurance Rate Map (FIRM), available products associated with this FIRM, including historic versions, the currecnt map date for each FIRM panel, how to order products, or the National Flood Insurance Program (NFIP) in general, please call the FEMA Map Information eXchange at 1-877-FEMA-MAP (1-877-336-2627) or visit the FEMA Flood Map Service Center website at https://msc.fema.gov. Available products may include previously issued Letters of Map Change, a Flood Insurance Study Report, and/or digital versions of this map. Many of these products can be ordered or obtained directly from the website.