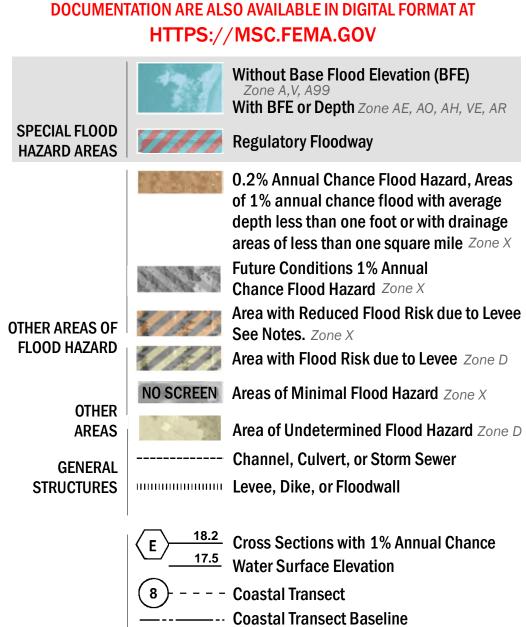

SEE FIS REPORT FOR DETAILED LEGEND AND INDEX MAP FOR FIRM PANEL LAYOUT THE INFORMATION DEPICTED ON THIS MAP AND SUPPORTING **DOCUMENTATION ARE ALSO AVAILABLE IN DIGITAL FORMAT AT** 

— - Profile Baseline

Hydrographic Feature

**Jurisdiction Boundary** 

**Base Flood Elevation Line (BFE)** 

**Limit of Study** 

OTHER

**FEATURES** 

For information and questions about this Flood Insurance Rate Map (FIRM), available products associated with this FIRM, including historic versions, the current map date for each FIRM panel, how to order products, or the National Flood Insurance Program (NFIP) in general, please call the FEMA Map Information eXchange at 1-877-FEMA-MAP (1-877-336-2627) or visit the FEMA Flood Map Service Center website at https://msc.fema.gov. Available products may include previously issued Letters of Map Change, a Flood Insurance Study Report, and/or digital versions of this map. Many of these products can be ordered or obtained directly from the website.