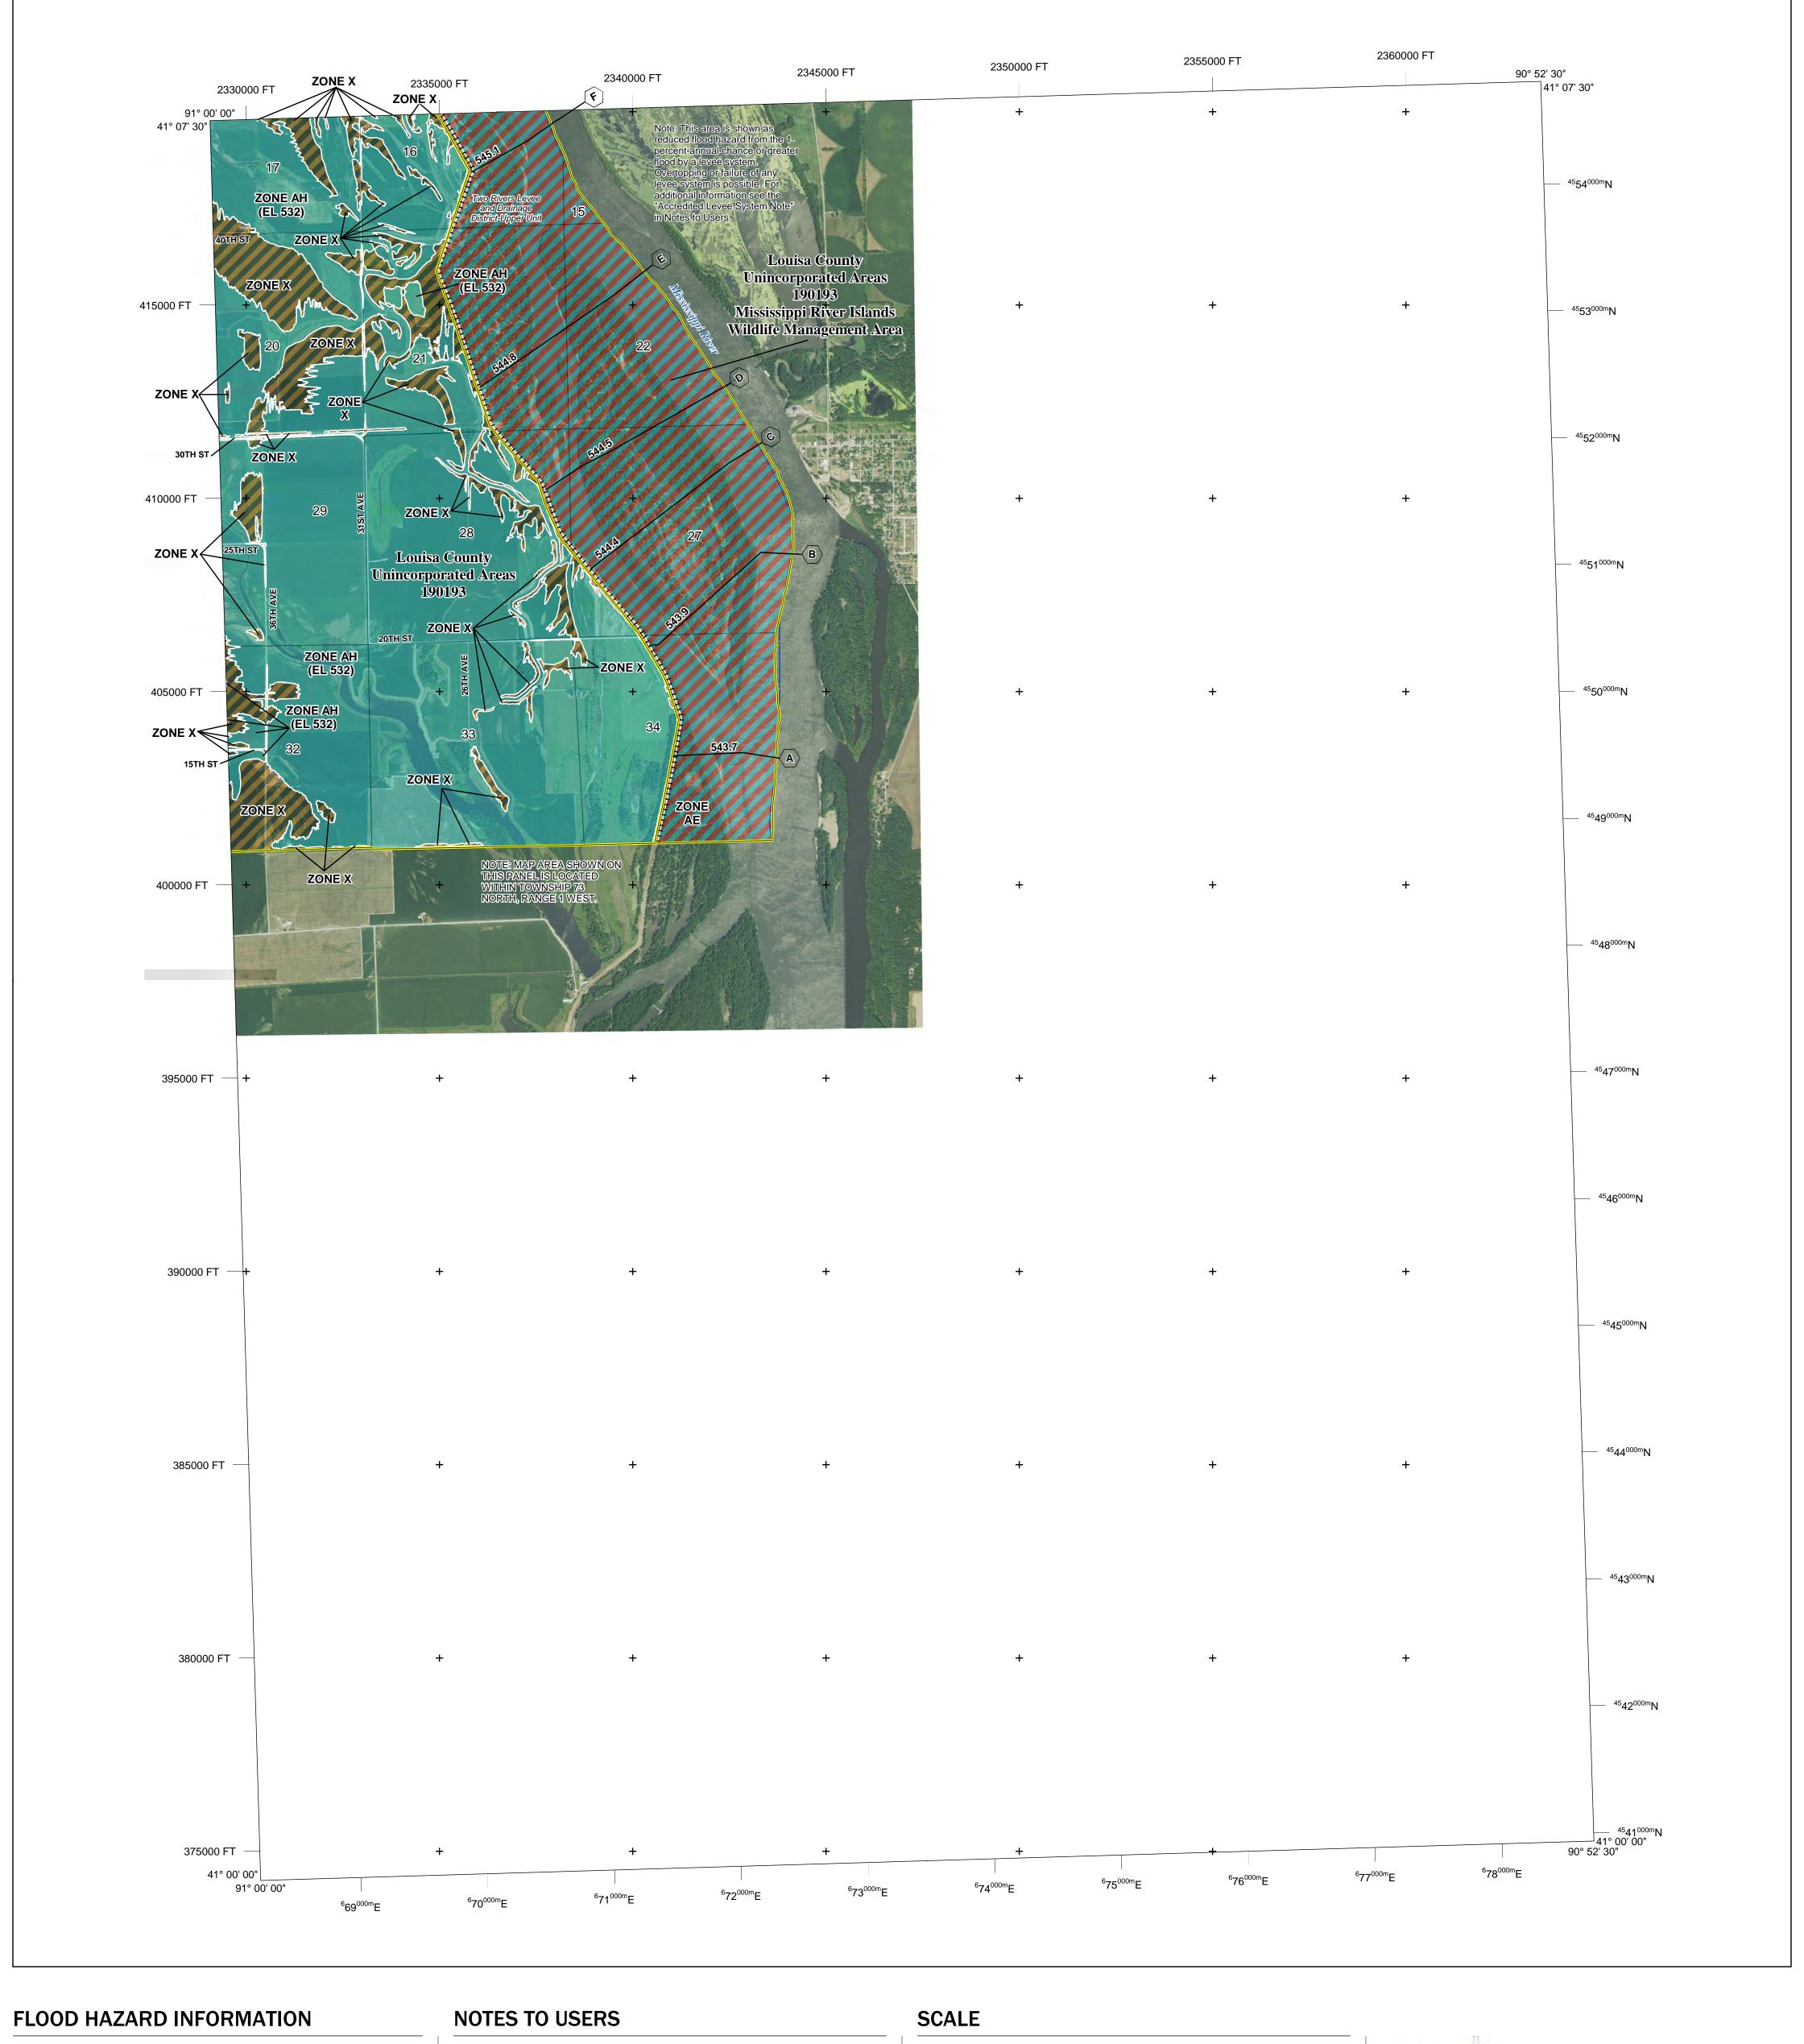

SEE FIS REPORT FOR DETAILED LEGEND AND INDEX MAP FOR FIRM PANEL LAYOUT THE INFORMATION DEPICTED ON THIS MAP AND SUPPORTING **DOCUMENTATION ARE ALSO AVAILABLE IN DIGITAL FORMAT AT** 

— - Profile Baseline

Hydrographic Feature

**Jurisdiction Boundary** 

**Base Flood Elevation Line (BFE)** 

**Limit of Study** 

OTHER

**FEATURES** 

For information and questions about this Flood Insurance Rate Map (FIRM), available products associated with this FIRM, including historic versions, the current map date for each FIRM panel, how to order products, or the National Flood Insurance Program (NFIP) in general, please call the FEMA Map Information eXchange at 1-877-FEMA-MAP (1-877-336-2627) or visit the FEMA Flood Map Service Center website at https://msc.fema.gov. Available products may include previously issued Letters of Map Change, a Flood Insurance Study Report, and/or digital versions of this map. Many of these products can be ordered or obtained directly from the website.

Communities annexing land on adjacent FIRM panels must obtain a current copy of the adjacent panel as well as the current FIRM Index. These may be ordered directly from the Flood Map Service Center at the number listed

For community and countywide map dates refer to the Flood Insurance Study Report for this jurisdiction. To determine if flood insurance is available in this community, contact your Insurance agent or call the National

Flood Insurance Program at 1-800-638-6620. Base map information shown on this FIRM was provided in digital format by the USDA Farm Service Agency (FSA). This information was derived from digital orthophotography dated 2017.

## **PANEL LOCATOR**

FEMA National Flood Insurance Program NATIONAL FLOOD INSURANCE PROGRAM FLOOD INSURANCE RATE MAP LOUISA COUNTY, IOWA PANEL 375 OF 375

Panel Contains: COMMUNITY

LOUISA COUNTY

NUMBER PANEL SUFFIX 190193 0375

**REVISED PRELIMINARY** 3/24/2022

> **VERSION NUMBER** 2.5.3.6 **MAP NUMBER** 19115C0375F **EFFECTIVE DATE**