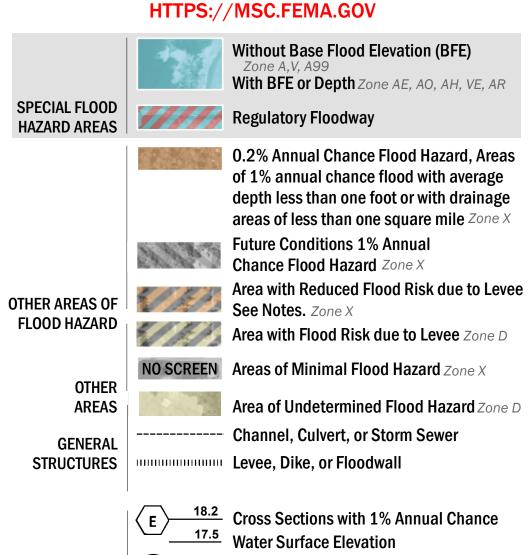

SEE FIS REPORT FOR DETAILED LEGEND AND INDEX MAP FOR FIRM PANEL LAYOUT THE INFORMATION DEPICTED ON THIS MAP AND SUPPORTING DOCUMENTATION ARE ALSO AVAILABLE IN DIGITAL FORMAT AT

**Coastal Transect** 

—- Profile Baseline

**Coastal Transect Baseline** 

Hydrographic Feature

**Jurisdiction Boundary** 

----- 513 ---- Base Flood Elevation Line (BFE)

Limit of Study

OTHER

**FEATURES** 

For information and questions about this Flood Insurance Rate Map (FIRM), available products associated with this FIRM, including historic versions, the current map date for each FIRM panel, how to order products, or the National Flood Insurance Program (NFIP) in general, please call the FEMA Map Information eXchange at 1-877-FEMA-MAP (1-877-336-2627) or visit the FEMA Flood Map Service Center website at https://msc.fema.gov. Available products may include previously issued Letters of Map Change, a Flood Insurance Study Report, and/or digital versions of this map.