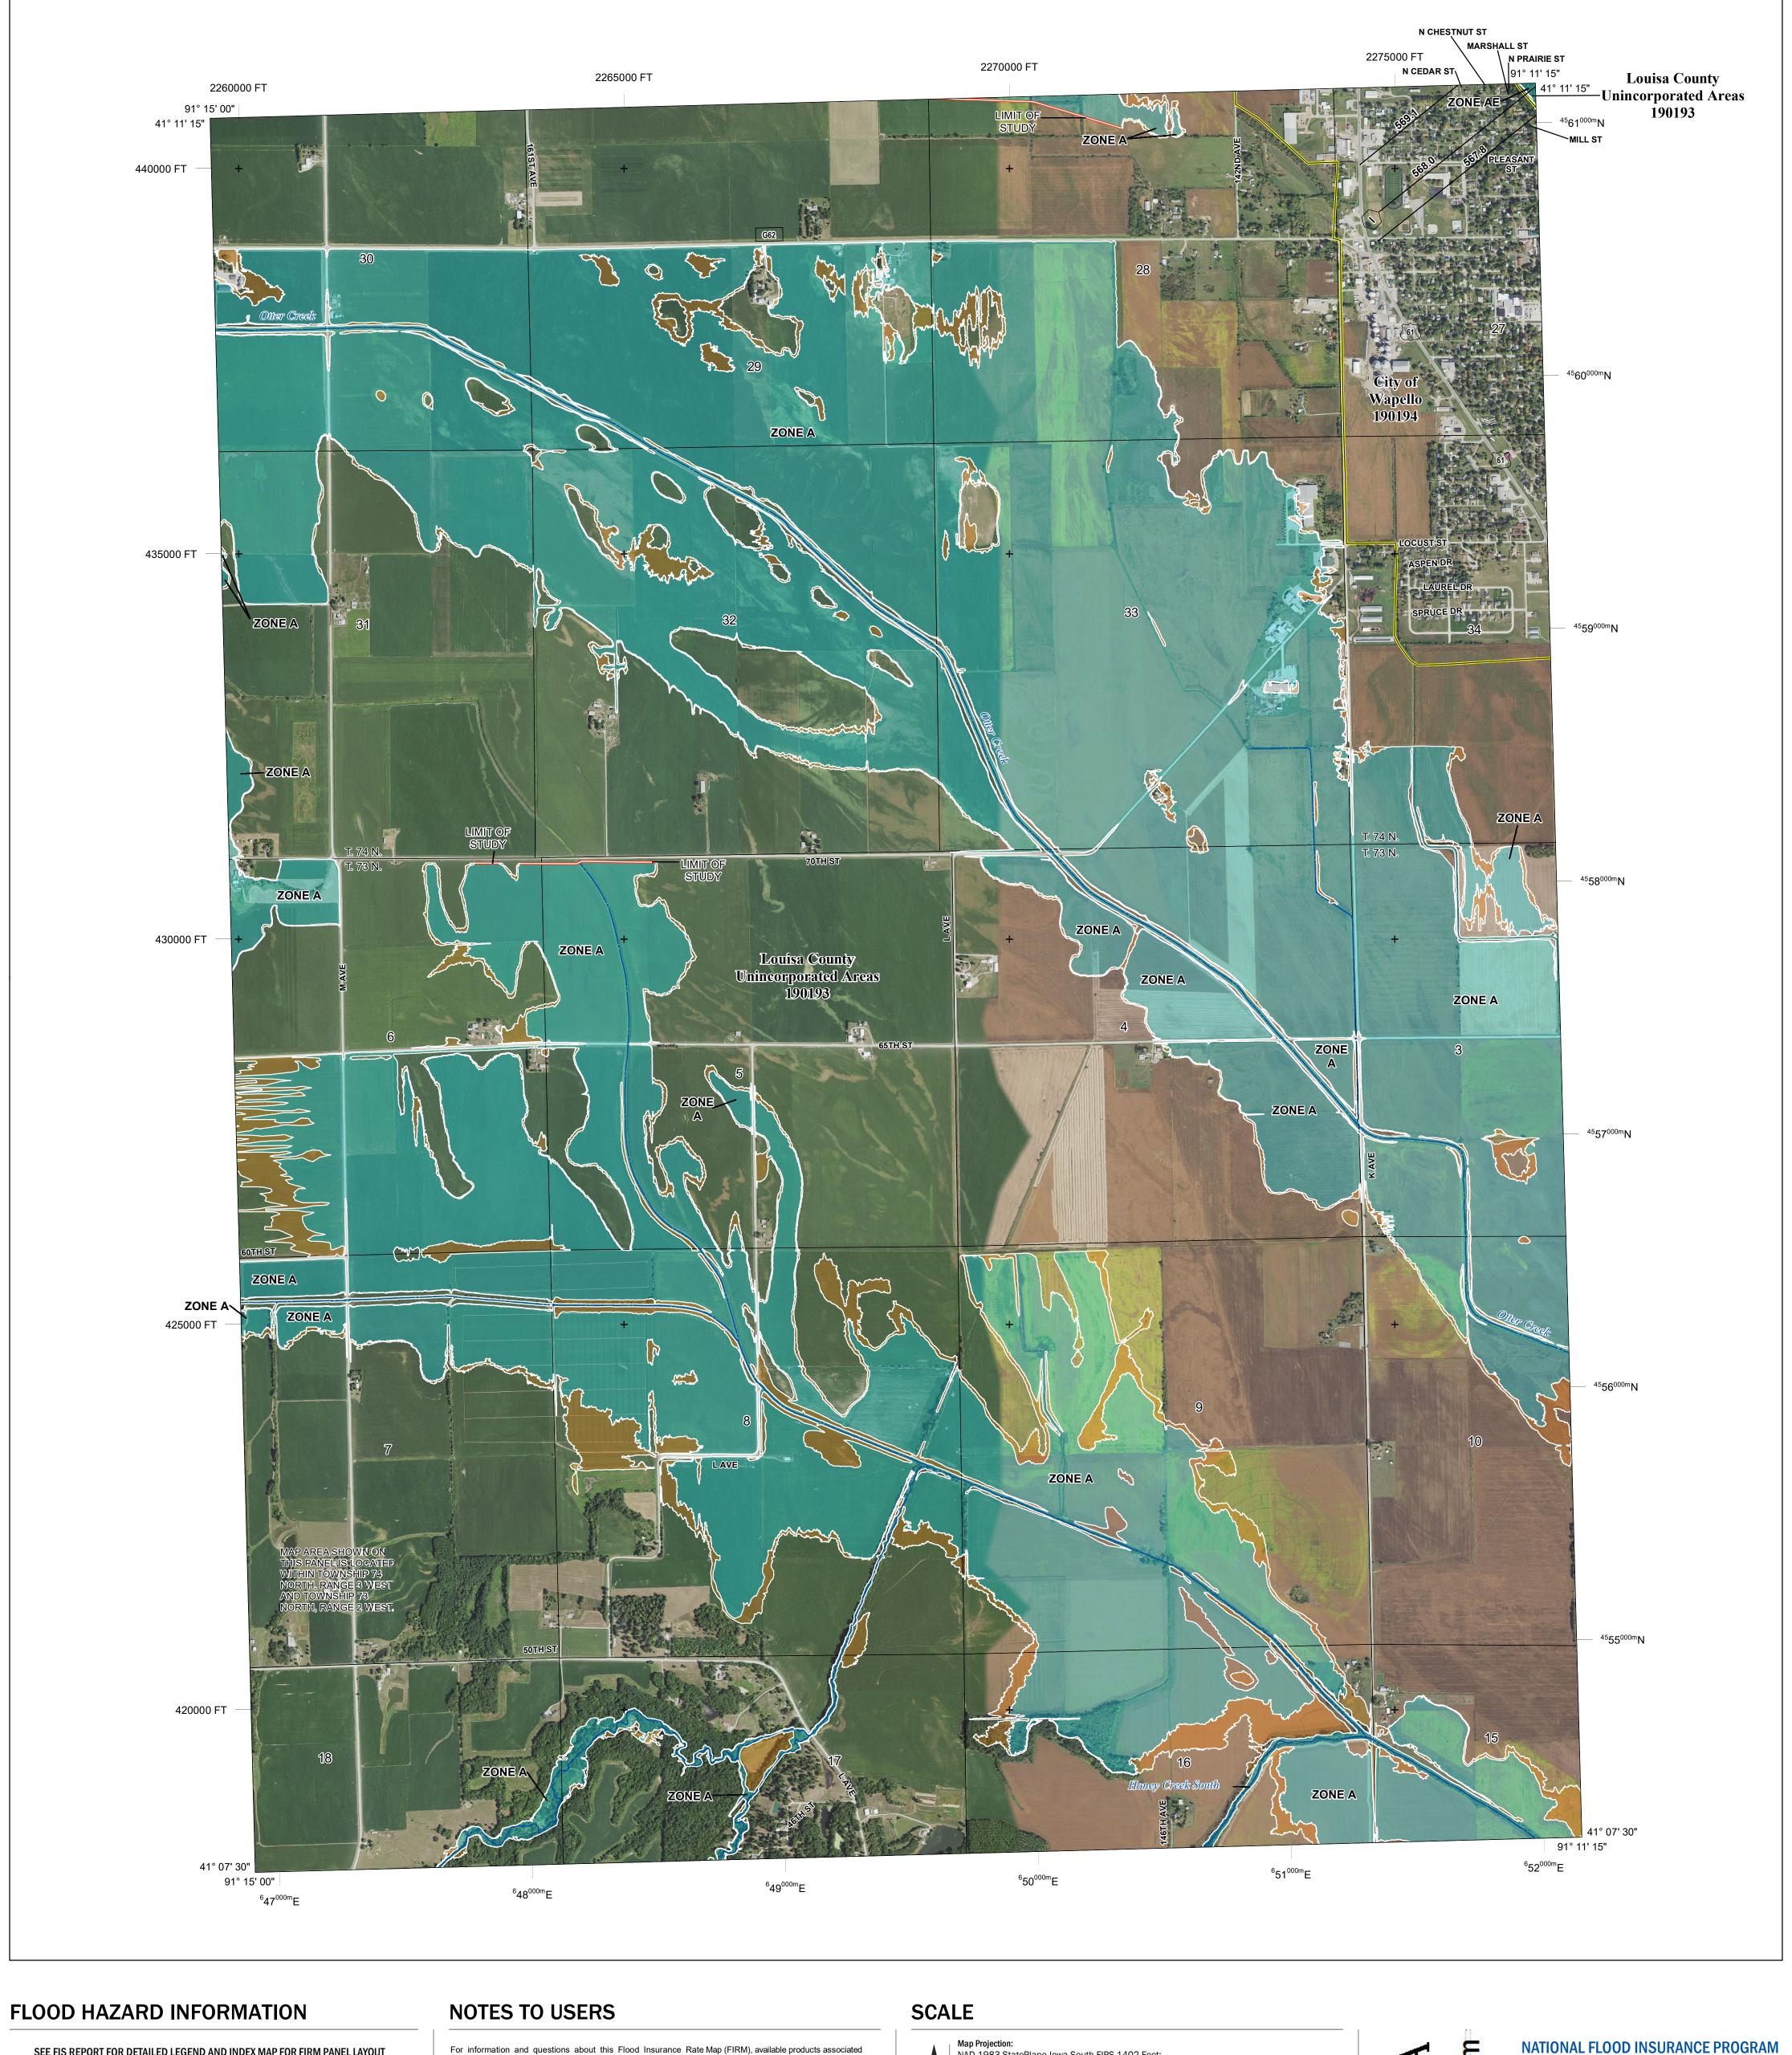

SEE FIS REPORT FOR DETAILED LEGEND AND INDEX MAP FOR FIRM PANEL LAYOUT THE INFORMATION DEPICTED ON THIS MAP AND SUPPORTING DOCUMENTATION ARE ALSO AVAILABLE IN DIGITAL FORMAT AT



**Coastal Transect** 

—- Profile Baseline

**Coastal Transect Baseline** 

Hydrographic Feature

**Jurisdiction Boundary** 

----- 513 ---- Base Flood Elevation Line (BFE)

Limit of Study

OTHER

**FEATURES** 

For information and questions about this Flood Insurance Rate Map (FIRM), available products associated with this FIRM, including historic versions, the current map date for each FIRM panel, how to order products, or the National Flood Insurance Program (NFIP) in general, please call the FEMA Map Information eXchange at 1-877-FEMA-MAP (1-877-336-2627) or visit the FEMA Flood Map Service Center website a